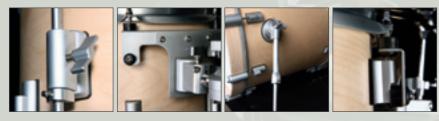

### One of a kind DrumCraft German engineered satin chrome and black nickel shell hardware

Every part, bracket, joint and memory lock is designed to incorporate the slick and simple design that follows principle geometrical elementary forms. Not to distract from the two essential points with drums - YOU and how you want to setup your drums to accommodate your STYLE of playing.

### **Zero Gravity Mount**

buffered with four rubber gaskets the slim ZGM supports the toms in midair.

Without any resonance killing metal to metal contact and additional drills to the drum shell. The hinged memory lock is part of the tom bracket and completes the dainty yet rigid design.

### Non drilled kick drums

Bass drums are supposed to sound big and full. Every piece of metal attached to them will choke them. To achieve the best sound possible we've decided not to drill them for any tom support system.

### 2.5mm projection hoops on the snares

enhances the tuning stability

 $\mathbf{O}$ 

completes every pre set configuration. Consisting of a cymbal boom and a straight cymbal stand with infinite adjustable tilters and boom tilters, a ball snare stand with angle adjustable basket, super solid HH and double chain kick pedal.