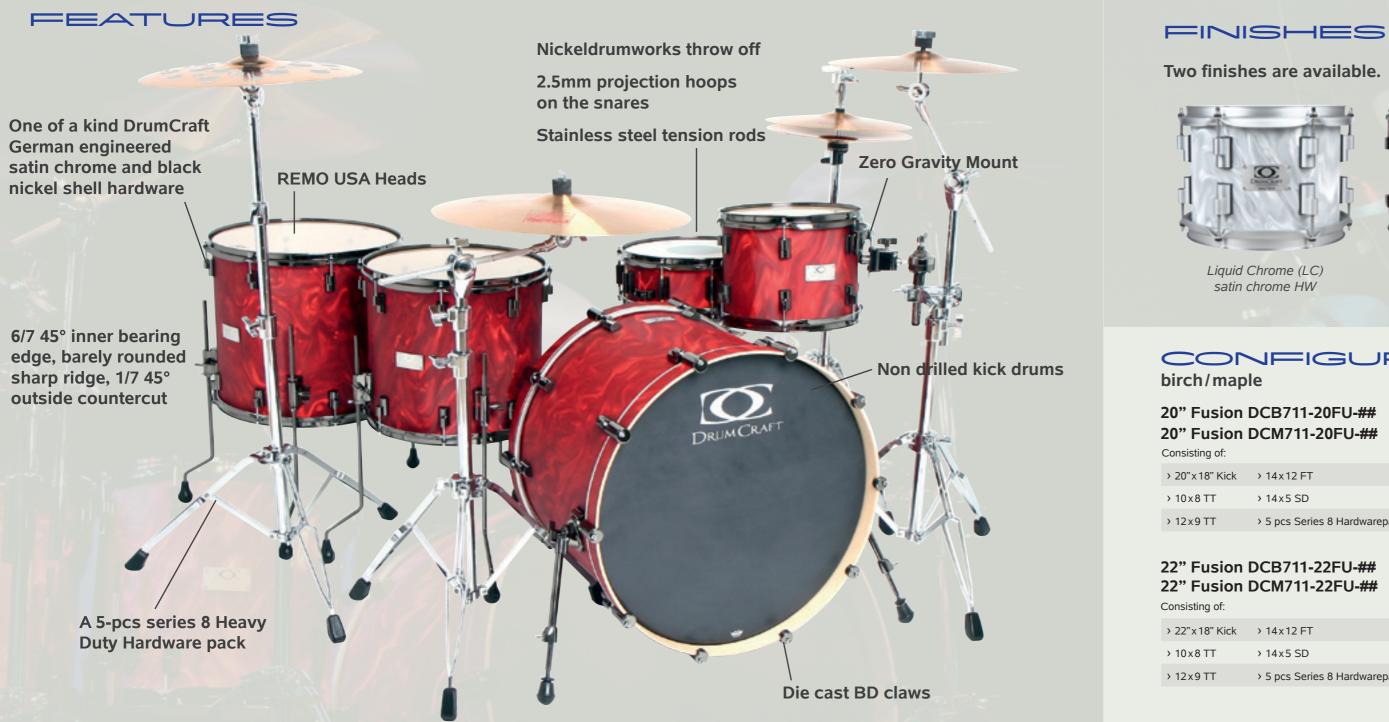

### One of a kind DrumCraft German engineered satin chrome and black nickel shell hardware

Every part, bracket, joint and memory lock is designed to incorporate the slick and simple design that follows principle geometrical elementary forms. Not to distract from the two essential points with drums - YOU and how you want to setup your drums to accommodate your STYLE of playing.

### **Zero Gravity Mount**

buffered with four rubber gaskets the slim ZGM supports the toms in midair.

Without any resonance killing metal to metal contact and additional drills to the drum shell. The hinged memory lock is part of the tom bracket and completes the dainty yet rigid design.

### Non drilled kick drums

Bass drums are supposed to sound big and full. Every piece of metal attached to them will choke them. To achieve the best sound possible we've decided not to drill them for any tom support system.

### 2.5mm projection hoops on the snares

enhances the tuning stability

 $\mathbf{O}$ 

completes every pre set configuration. Consisting of a cymbal boom and a straight cymbal stand with infinite adjustable tilters and boom tilters, a ball snare stand with angle adjustable basket, super solid HH and double chain kick pedal.

## 6/7 45° inner bearing edge, barely rounded sharp ridge, 1/7 45° outside countercut

This bearing edge literally kick-starts the attack while still allowing the head to stimulate shell resonance.

### Nickeldrumworks throw off

Legendary, patented, smooth as silk throw off. Now made of 100% pure polycarbonate to withstand the forces of any drummer's playing and treatment style.

## **REMO USA Heads**

Let's face it - this is the real deal, when it comes down to sound and durability, there is no comparison to REMO drumheads out of Valencia, California. Powerstroke 3 for the Kicks Ambassador clear for Toms Controlled Sound coated head for the 14" and 13" Snares

### **BD** claws

Die cast bass drum claws with wood hoop protecting nylon inserts dispense the tension evenly without scratching the surface of the BD hoop.

### Stainless steel tension rods

smooth tuning together with the brass receiver nuts even at extremely high tension

> 2 >

<u>،</u>