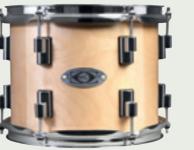

### **Zero Gravity Mount**

buffered with four rubber gaskets the slim ZGM supports the toms in midair.

Without any resonance killing metal to metal contact and additional drills to the drum shell. The hinged memory lock is part of the tom bracket and completes the dainty yet rigid design.