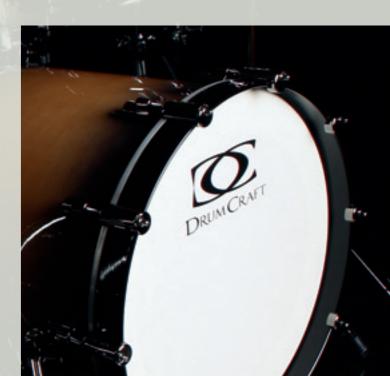

Bartek "Szopix" Czerniachowski Kasia Wilk/Scarlet Hatchings/Amila Zazu

The professional tool for the working drummer.

Available in birch, maple and acrylic Series 8 drums are manufactured to suit the demand of today's live or studio recording environments. They are easy to control, and to achieve the desired sound these drums are uncomplicated to tune in every aspect. To achieve incredible sound right from the start, the drums come already equipped with REMO USA made high quality heads.

A wide variety of rack toms, floor toms, kick drums and gong drums complemented by snare drums made from aluminium, steel and bronze make our Series 8 drums a complete package. Our series 8 drums are a playground for any sound enthusiast searching for a tool to translate his or her unique expressions into rhythm and energy.

Finished to be different, the drums are available with gorgeous satin lacquer/satin chrome or high gloss/black nickel colour combinations for shell surface and shell hardware.

Last but not least a heavy duty, road ready set of stands complete the non compromising approach that we had in mind in developing our series 8 drums.