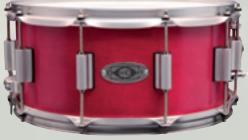

### SNARE DRUMS:

8-ply or 16-ply maple 8-ply birch 10-ply oak 12-ply beech batter head: REMO USA Ambassador coated 10", 12" REMO USA Controlled Sound 13", 14" resonant head: REMO USA Ambassador Hazy

available in following sizes: 10×4" | 10×4,5" | 10×5" | 10×5,5" | 10×6" 12×4" | 12×4,5" | 12×5" | 12×5,5" | 12×6" | 12×6,5" | 12×7" 13×4" | 13×4,5" | 13×5" | 13×5,5" | 13×6" | 13×6,5" | 13×7" | 13×7,5" | 13×8" 14×4" | 14×4,5" | 14×5" | 14×5,5" | 14×6" | 14×6,5" | 14×7" | 14×7,5" | 14×8"

### ALL DRUMS

are available in following shell finishes:

### Satin laquered: