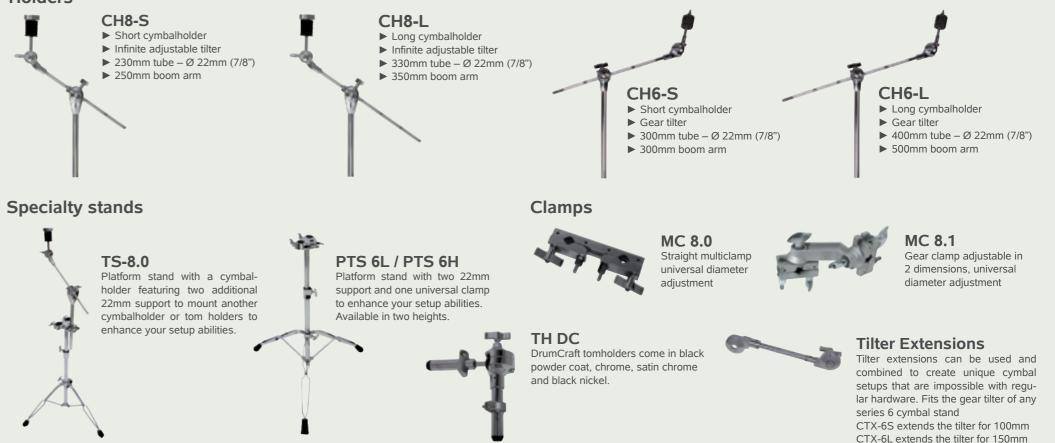

ll adjustment for virtually any playing pod legs memorizes the spread of the braces every time you set it up.
- SS-6 ► The series 6 snare stand features a ball SS-4 ► Gear tilter and smaller tube diameters re in your preferred playing position. Perfect for studio and live applications

**SS-8**  $\blacktriangleright$  The stand that holds every snare from **SS-6** C  $\blacktriangleright$  This stand features a 3 tier base section for standing playing situations. For this purpose

position and the memory stop lock inside the tri- SS-6 SB > Small basket snare stand for side snare use of 10 to 12" snares. Ratchet style tilter, to hold the little ones in their safe place.

cradle adjustment that support your 13" or 14" sna-make this a not so heavy snare stand, if you want to travel light.





**PD 8.0** ► This smooth fast action pedal features a double chain drive on an excentric patented cam to ensure accelerated beater speed. The footboard can be height adjusted to fit your needs. Beater travel and angle is infinite adjustable as well as the spring load.

All of these features are found in this rock solid pedal, providing you with all the important control needed for your performance.

**DPD 8.2** ► The double version of our incredible 8.0 single pedal two independent sections of the drive allow for individual adjustment, because not every left foot is a developed as the right one. The heel and frame is connected with our unique single aluminium bar to withstand all torsion and expansion forces to focus all your power into the beater.

**DPDL 8.2** ► The lefty version of th