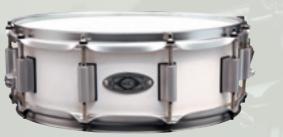

### SNARE DRUMS:

8-ply or 16-ply maple 8-ply birch 10-ply oak 12-ply beech batter head: REMO USA Ambassador coated 10", 12" REMO USA Controlled Sound 13", 14" resonant head: REMO USA Ambassador Hazy

available in following sizes: 10×4" | 10×4,5" | 10×5" | 10×5,5" | 10×6" 12×4" | 12×4,5" | 12×5" | 12×5,5" | 12×6" | 12×6,5" | 12×7" 13×4" | 13×4,5" | 13×5" | 13×5,5" | 13×6" | 13×6,5" | 13×7" | 13×7,5" | 13×8" 14×4" | 14×4,5" | 14×5" | 14×5,5" | 14×6" | 14×6,5" | 14×7" | 14×7,5" | 14×8"

### ALL DRUMS

are available in following shell finishes:

### High Gloss Pearlescent laquered

Great White Fade Pearlescent White

3D-Finish Ply

Liquid Chrome Liquid Lava