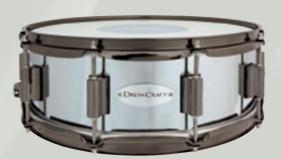

### SNARE DRUMS:

8-ply or 16-ply maple 8-ply birch 10-ply oak 12-ply beech batter head: REMO USA Ambassador coated 10", 12" REMO USA Controlled Sound 13", 14" resonant head: REMO USA Ambassador Hazy

available in following sizes: 10×4" | 10×4,5" | 10×5" | 10×5,5" | 10×6" 12×4" | 12×4,5" | 12×5" | 12×5,5" | 12×6" | 12×6,5" | 12×7" 13×4" | 13×4,5" | 13×5" | 13×5,5" | 13×6" | 13×6,5" | 13×7" | 13×7,5" | 13×8" 14×4" | 14×4,5" | 14×5" | 14×5,5" | 14×6" | 14×6,5" | 14×7" | 14×7,5" | 14×8"

### 2.5mm projection hoops on the snares

enhances the tuning stability

 $\mathbf{O}$ 

completes every pre set configuration. Consisting of a cymbal boom and a straight cymbal stand with infinite adjustable tilters and boom tilters, a ball snare stand with angle adjustable basket, super solid HH and double chain kick pedal.