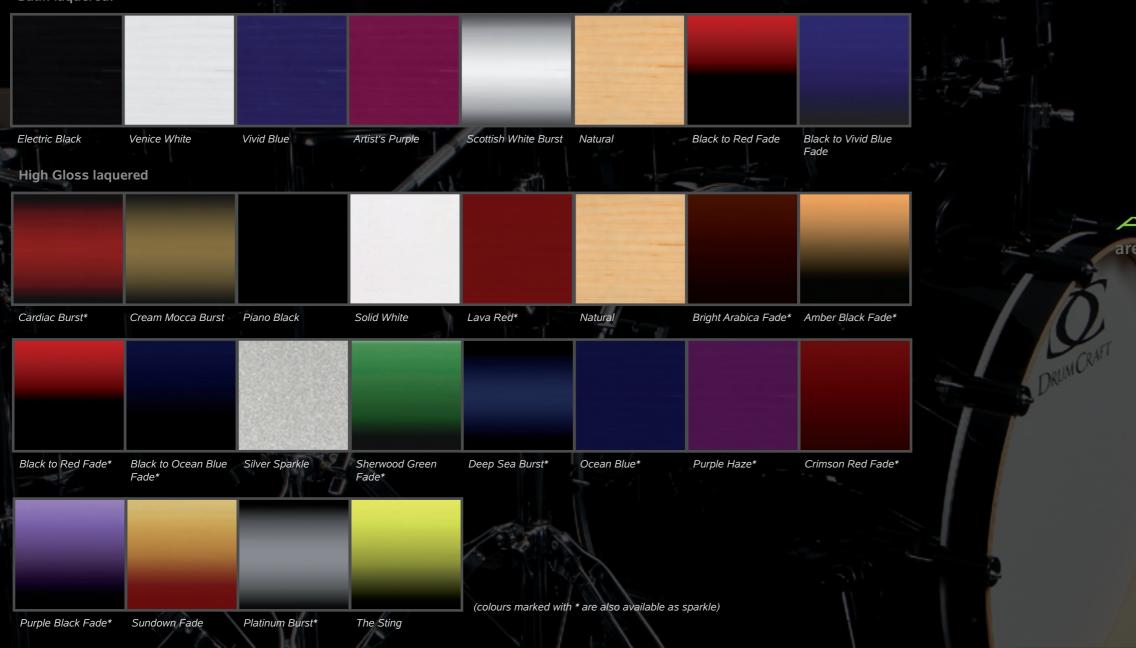

### ALL DRUMS

are available in following shell finishes:

### Satin laquered:

### High Gloss Pearlescent laquered

Great White Fade Pearlescent White

3D-Finish Ply

Liquid Chrome Liquid Lava

### ALL DRUMS

are available with following shell hardware:

Black Nickel

Pricing and lead times on request!

For any question regarding the DrumCraft Drum-Tailor store, pls contact Drum-Tailor@drumcraft.com