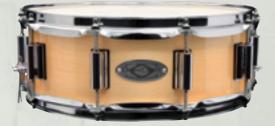

### SNARE DRUMS:

8-ply or 16-ply maple 8-ply birch 10-ply oak 12-ply beech batter head: REMO USA Ambassador coated 10", 12" REMO USA Controlled Sound 13", 14" resonant head: REMO USA Ambassador Hazy

available in following sizes: 10×4" | 10×4,5" | 10×5" | 10×5,5" | 10×6" 12×4" | 12×4,5" | 12×5" | 12×5,5" | 12×6" | 12×6,5" | 12×7" 13×4" | 13×4,5" | 13×5" | 13×5,5" | 13×6" | 13×6,5" | 13×7" | 13×7,5" | 13×8" 14×4" | 14×4,5" | 14×5" | 14×5,5" | 14×6" | 14×6,5" | 14×7" | 14×7,5" | 14×8"