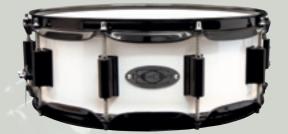

### SNARE DRUMS:

8-ply or 16-ply maple 8-ply birch 10-ply oak 12-ply beech batter head: REMO USA Ambassador coated 10", 12" REMO USA Controlled Sound 13", 14" resonant head: REMO USA Ambassador Hazy

available in following sizes: 10×4" | 10×4,5" | 10×5" | 10×5,5" | 10×6" 12×4" | 12×4,5" | 12×5" | 12×5,5" | 12×6" | 12×6,5" | 12×7" 13×4" | 13×4,5" | 13×5" | 13×5,5" | 13×6" | 13×6,5" | 13×7" | 13×7,5" | 13×8" 14×4" | 14×4,5" | 14×5" | 14×5,5" | 14×6" | 14×6,5" | 14×7" | 14×7,5" | 14×8"