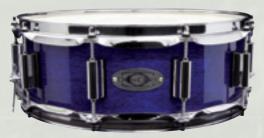

### SNARE DRUMS:

8-ply or 16-ply maple 8-ply birch 10-ply oak 12-ply beech batter head: REMO USA Ambassador coated 10", 12" REMO USA Controlled Sound 13", 14" resonant head: REMO USA Ambassador Hazy

available in following sizes: 10×4" | 10×4,5" | 10×5" | 10×5,5" | 10×6" 12×4" | 12×4,5" | 12×5" | 12×5,5" | 12×6" | 12×6,5" | 12×7" 13×4" | 13×4,5" | 13×5" | 13×5,5" | 13×6" | 13×6,5" | 13×7" | 13×7,5" | 13×8" 14×4" | 14×4,5" | 14×5" | 14×5,5" | 14×6" | 14×6,5" | 14×7" | 14×7,5" | 14×8"