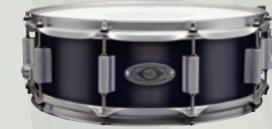

### SNARE DRUMS:

8-ply or 16-ply maple 8-ply birch 10-ply oak 12-ply beech batter head: REMO USA Ambassador coated 10", 12" REMO USA Controlled Sound 13", 14" resonant head: REMO USA Ambassador Hazy

available in following sizes: 10×4" | 10×4,5" | 10×5" | 10×5,5" | 10×6" 12×4" | 12×4,5" | 12×5" | 12×5,5" | 12×6" | 12×6,5" | 12×7" 13×4" | 13×4,5" | 13×5" | 13×5,5" | 13×6" | 13×6,5" | 13×7" | 13×7,5" | 13×8" 14×4" | 14×4,5" | 14×5" | 14×5,5" | 14×6" | 14×6,5" | 14×7" | 14×7,5" | 14×8"

### ALL DRUMS

are available in following shell finishes:

### Satin laquered: