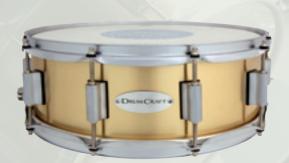

### SNARE DRUMS:

8-ply or 16-ply maple 8-ply birch 10-ply oak 12-ply beech batter head: REMO USA Ambassador coated 10", 12" REMO USA Controlled Sound 13", 14" resonant head: REMO USA Ambassador Hazy

available in following sizes: 10×4" | 10×4,5" | 10×5" | 10×5,5" | 10×6" 12×4" | 12×4,5" | 12×5" | 12×5,5" | 12×6" | 12×6,5" | 12×7" 13×4" | 13×4,5" | 13×5" | 13×5,5" | 13×6" | 13×6,5" | 13×7" | 13×7,5" | 13×8" 14×4" | 14×4,5" | 14×5" | 14×5,5" | 14×6" | 14×6,5" | 14×7" | 14×7,5" | 14×8"

### 2.5mm projection hoops on the snares

enhances the tuning stability

 $\mathbf{O}$ 

completes every pre set configuration. Consisting of a cymbal boom and a straight cymbal stand with infinite adjustable tilters and boom tilters, a ball snare stand with angle adjustable basket, super solid HH and double chain kick pedal.