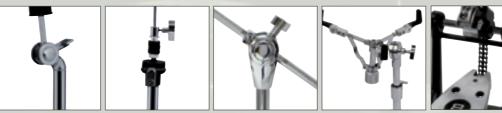

### 2.5mm projection hoops on the snares

enhances the tuning stability

 $\mathbf{O}$ 

completes every pre set configuration. Consisting of a cymbal boom and a straight cymbal stand with infinite adjustable tilters and boom tilters, a ball snare stand with angle adjustable basket, super solid HH and double chain kick pedal.