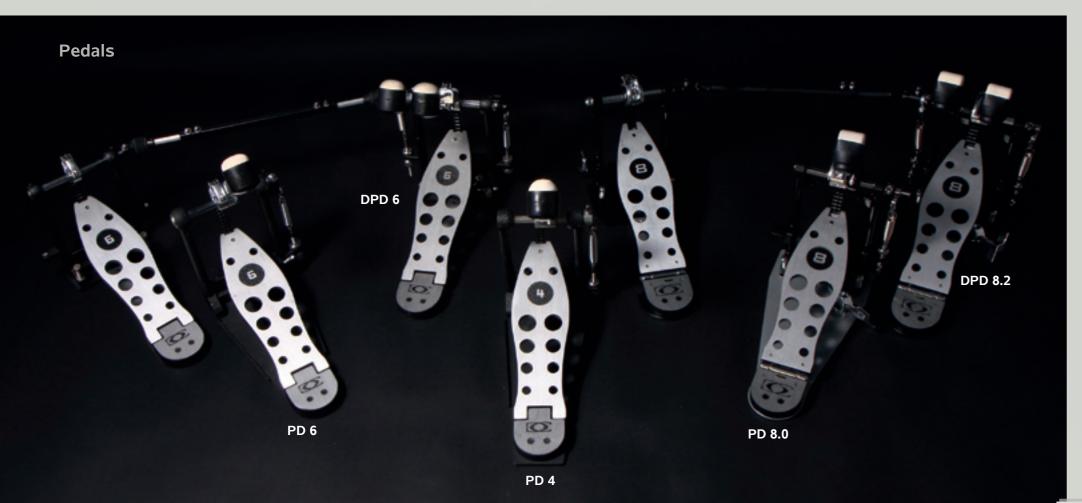

rive allow for individual adjustment, because not every left foot is a developed as the right one. The heel and frame is connected with our unique single aluminium bar to withstand all torsion and expansion forces to focus all your power into the beater.

**DPDL 8.2** ► The lefty version of the 8.2 (not shown)

**PD 6** ► The sturdy single chain pedal for those who prefer the feel of this type of drive. The round cam translates every pedal move 1:1 into beater action. Beater angle and travel are individually adjustable. A heavy rock plate channels all the forces into the beater.

**DPD 6** ► The double version of the PD-6 with our unique aluminium bar connection of heel and frame.

**PD 4** ► Single chain drive with the round cam mounted on a lightweight frame. Smooth action at low cost.



DrumCraft offers HiHat stands to compliment your playing needs. Hardly any part on your drum kits has to take treatment like the HH does.



HH 8.0 ► Sturdy double braced HW, infinite adjustable spring tension, patented cymbal seat and a swivel tripod make this HH stand a working machine for every drummer.

The memory lock ensures similar setup time and time again. The direct pull mechanism gives you the control and response you would expect from a professional tool.

**HH-6** ► Swivel tripod with double braced heavy braces, direct pull chain and a multiple adjustable spring tension. These are the main features for our regular heavy duty HH.

**HH-4** ► Lightweight, easy to transport but already equipped with a 5 section spring tension adjustment.

### **Specialty HiHat-machines**

HH-CL