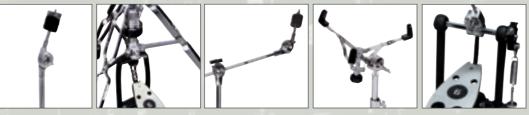

### **Zero Gravity Mount**

buffered with four rubber gaskets the slim ZGM supports the toms in midair.

Without any resonance killing metal to metal contact and additional drills to the drum shell. The hinged memory lock is part of the tom bracket and completes the dainty yet rigid design.

### Non drilled kick drums

Bass drums are supposed to sound big and full. Every piece of metal attached to them will choke them. To achieve the best sound possible we've decided not to drill them for any tom support system.