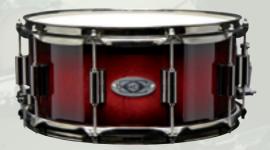

### SNARE DRUMS:

8-ply or 16-ply maple 8-ply birch 10-ply oak 12-ply beech batter head: REMO USA Ambassador coated 10", 12" REMO USA Controlled Sound 13", 14" resonant head: REMO USA Ambassador Hazy

available in following sizes: 10×4" | 10×4,5" | 10×5" | 10×5,5" | 10×6" 12×4" | 12×4,5" | 12×5" | 12×5,5" | 12×6" | 12×6,5" | 12×7" 13×4" | 13×4,5" | 13×5" | 13×5,5" | 13×6" | 13×6,5" | 13×7" | 13×7,5" | 13×8" 14×4" | 14×4,5" | 14×5" | 14×5,5" | 14×6" | 14×6,5" | 14×7" | 14×7,5" | 14×8"

### 2.5mm projection hoops on the snares

enhances the tuning stability

 $\mathbf{O}$ 

completes every pre set configuration. Consisting of a cymbal boom and a straight cymbal stand with infinite adjustable tilters and boom tilters, a ball snare stand with angle adjustable basket, super solid HH and double chain kick pedal.