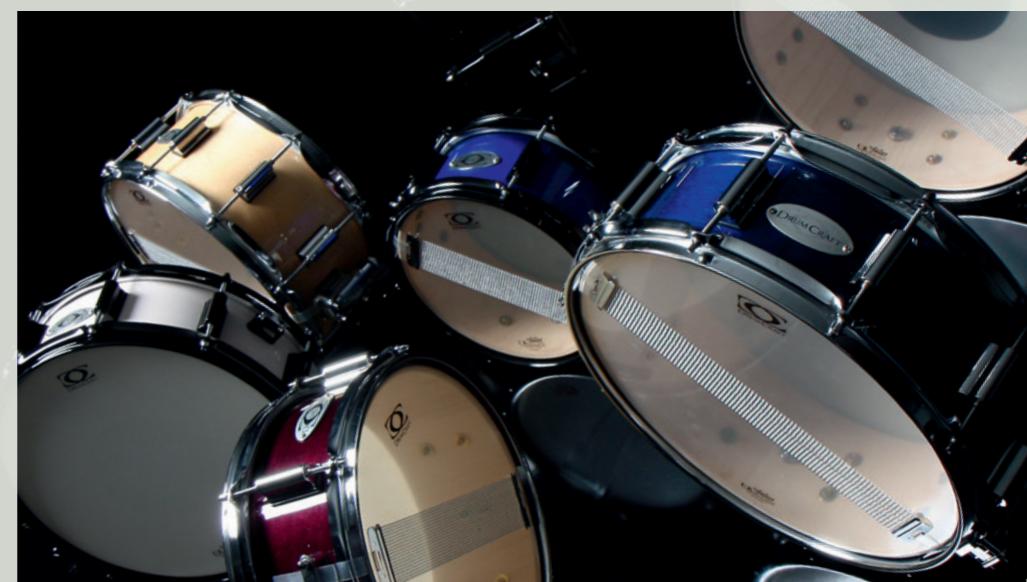

### SNARE DRUMS:

8-ply or 16-ply maple 8-ply birch 10-ply oak 12-ply beech batter head: REMO USA Ambassador coated 10", 12" REMO USA Controlled Sound 13", 14" resonant head: REMO USA Ambassador Hazy

available in following sizes: 10×4" | 10×4,5" | 10×5" | 10×5,5" | 10×6" 12×4" | 12×4,5" | 12×5" | 12×5,5" | 12×6" | 12×6,5" | 12×7" 13×4" | 13×4,5" | 13×5" | 13×5,5" | 13×6" | 13×6,5" | 13×7" | 13×7,5" | 13×8" 14×4" | 14×4,5" | 14×5" | 14×5,5" | 14×6" | 14×6,5" | 14×7" | 14×7,5" | 14×8"

### High Gloss Pearlescent laquered

Great White Fade Pearlescent White

3D-Finish Ply

Liquid Chrome Liquid Lava