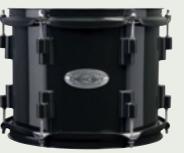

### 2.5mm projection hoops on the snares

enhances the tuning stability

 $\mathbf{O}$ 

completes every pre set configuration. Consisting of a cymbal boom and a straight cymbal stand with infinite adjustable tilters and boom tilters, a ball snare stand with angle adjustable basket, super solid HH and double chain kick pedal.