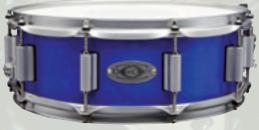

### SNARE DRUMS:

8-ply or 16-ply maple 8-ply birch 10-ply oak 12-ply beech batter head: REMO USA Ambassador coated 10", 12" REMO USA Controlled Sound 13", 14" resonant head: REMO USA Ambassador Hazy

available in following sizes: 10×4" | 10×4,5" | 10×5" | 10×5,5" | 10×6" 12×4" | 12×4,5" | 12×5" | 12×5,5" | 12×6" | 12×6,5" | 12×7" 13×4" | 13×4,5" | 13×5" | 13×5,5" | 13×6" | 13×6,5" | 13×7" | 13×7,5" | 13×8" 14×4" | 14×4,5" | 14×5" | 14×5,5" | 14×6" | 14×6,5" | 14×7" | 14×7,5" | 14×8"

### ALL DRUMS

are available in following shell finishes:

### High Gloss Pearlescent laquered

Great White Fade Pearlescent White

3D-Finish Ply

Liquid Chrome Liquid Lava