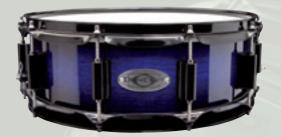

### SNARE DRUMS:

8-ply or 16-ply maple 8-ply birch 10-ply oak 12-ply beech batter head: REMO USA Ambassador coated 10", 12" REMO USA Controlled Sound 13", 14" resonant head: REMO USA Ambassador Hazy

available in following sizes: 10×4" | 10×4,5" | 10×5" | 10×5,5" | 10×6" 12×4" | 12×4,5" | 12×5" | 12×5,5" | 12×6" | 12×6,5" | 12×7" 13×4" | 13×4,5" | 13×5" | 13×5,5" | 13×6" | 13×6,5" | 13×7" | 13×7,5" | 13×8" 14×4" | 14×4,5" | 14×5" | 14×5,5" | 14×6" | 14×6,5" | 14×7" | 14×7,5" | 14×8"