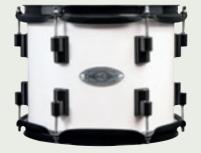

### **Zero Gravity Mount**

buffered with four rubber gaskets the slim ZGM supports the toms in midair.

Without any resonance killing metal to metal contact and additional drills to the drum shell. The hinged memory lock is part of the tom bracket and completes the dainty yet rigid design.