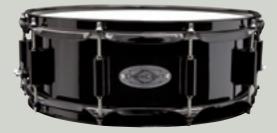

### SNARE DRUMS:

8-ply or 16-ply maple 8-ply birch 10-ply oak 12-ply beech batter head: REMO USA Ambassador coated 10", 12" REMO USA Controlled Sound 13", 14" resonant head: REMO USA Ambassador Hazy

available in following sizes: 10×4" | 10×4,5" | 10×5" | 10×5,5" | 10×6" 12×4" | 12×4,5" | 12×5" | 12×5,5" | 12×6" | 12×6,5" | 12×7" 13×4" | 13×4,5" | 13×5" | 13×5,5" | 13×6" | 13×6,5" | 13×7" | 13×7,5" | 13×8" 14×4" | 14×4,5" | 14×5" | 14×5,5" | 14×6" | 14×6,5" | 14×7" | 14×7,5" | 14×8"