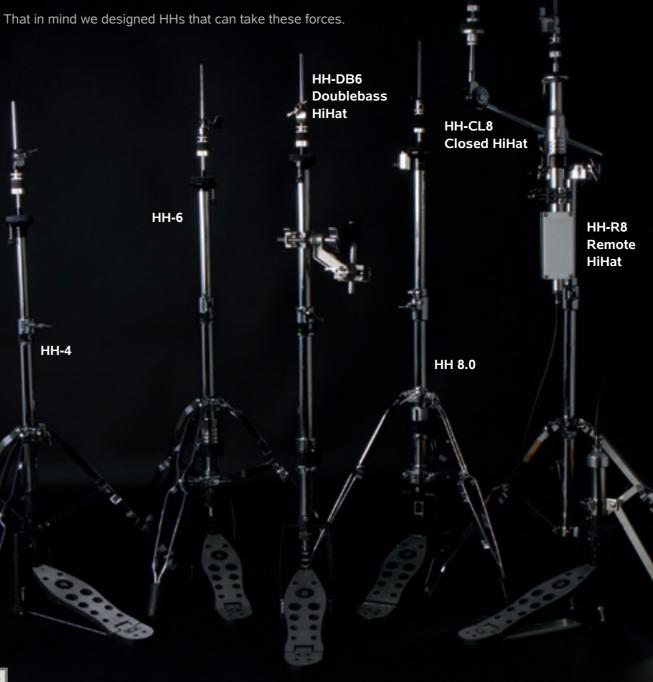

### 2.5mm projection hoops on the snares

enhances the tuning stability

 $\mathbf{O}$ 

completes every pre set configuration. Consisting of a cymbal boom and a straight cymbal stand with infinite adjustable tilters and boom tilters, a ball snare stand with angle adjustable basket, super solid HH and double chain kick pedal.