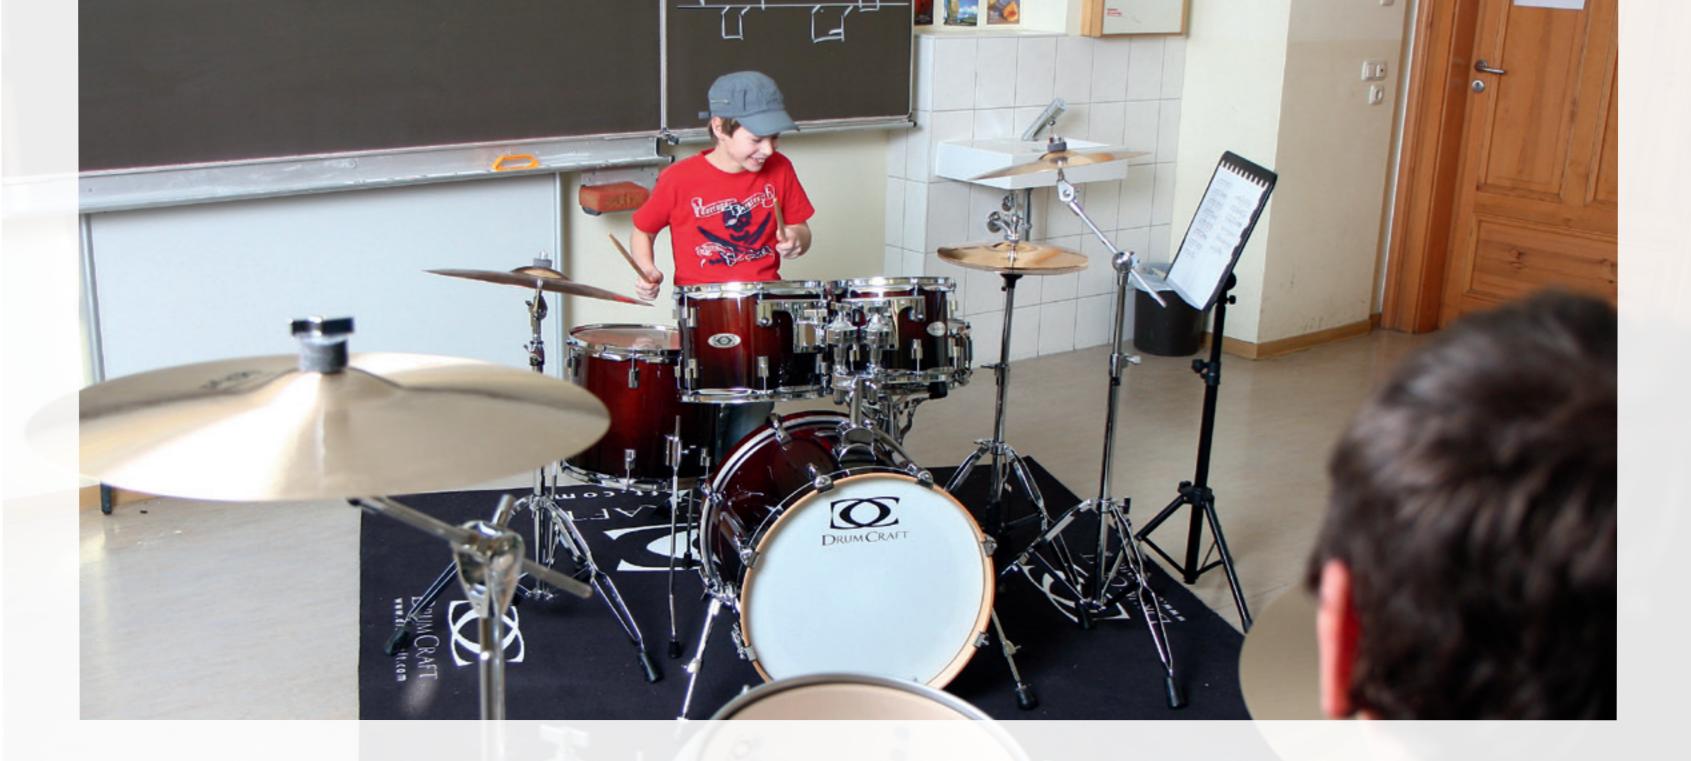

e our drums should be able to produce sounds to get close to the great recordings that inspired them to want to play, which will keep them excited and focused as they grow as a musician.

That's why the series 4 is finished with the same bearing edge as our top of the line drums. We've made changes to this series to meet the smaller budgets of newer players in lugs and materials, but no changes were made that would sacrifice the mission and character of our DrumCraft sound and design principles.

After all, the sound is a big part of the fun of playing the drums. Especially when they are looking as good as series 4 drums do. They carry the same lugs and the proprietary ZGM suspension mounting system.

Every drumset comes with a 5pcs. hardware pack, to keep you going right from the start.









### FEATURES

### 6-ply birch / popplar hybrid shell construction

Series 4 shells are crafted with a combination of woods to keep them economically and sonically balanced. These drums are easy to tune and work well for upcoming drummers.

### **Zero Gravity Mount**

buffered with four rubber gaskets the slim ZGM supports the toms in midair. Without any resonance killing metal to metal contact and additional drills to the drum shell. The hinged memory lock is part of the tom bracket and completes the dainty yet rigid design.

REMO

### **REMO Heads**

The best value option that you get – Remo UC heads

Powerstroke 3 for the kicks

Ambassador clear for toms

Controlled Sound coated head for the 14" snares

### 6/7 45° inner bearing edge, barely rounded sharp ridge, 1/7 45° outside c