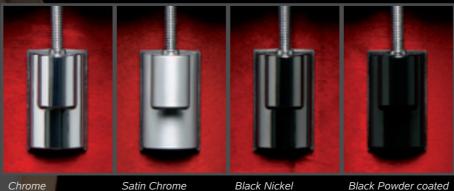

### ALL DRUMS

are available with following shell hardware:

Black Nickel

Pricing and lead times on request!

For any question regarding the DrumCraft Drum-Tailor store, pls contact Drum-Tailor@drumcraft.com

### One of a kind DrumCraft German engineered satin chrome and black nickel shell hardware

Every part, bracket, joint and memory lock is designed to incorporate the slick and simple design that follows principle geometrical elementary forms. Not to distract from the two essential points with drums - YOU and how you want to setup your drums to accommodate your STYLE of playing.