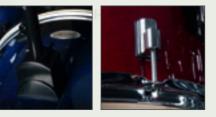

### **Zero Gravity Mount**

buffered with four rubber gaskets the slim ZGM supports the toms in midair.

Without any resonance killing metal to metal contact and additional drills to the drum shell. The hinged memory lock is part of the tom bracket and completes the dainty yet rigid design.