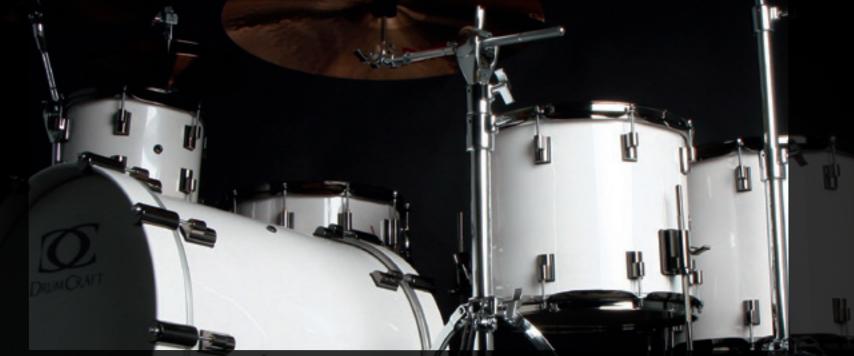

Bartek "Szopix" Czerniachowski Kasia Wilk/Scarlet Hatchings/Amila Zazu

The professional tool for the working drummer.

Available in birch, maple and acrylic Series 8 drums are manufactured to suit the demand of today's live or studio recording environments. They are easy to control, and to achieve the desired sound these drums are uncomplicated to tune in every aspect. To achieve incredible sound right from the start, the drums come already equipped with REMO USA made high quality heads.

A wide variety of rack toms, floor toms, kick drums and gong drums complemented by snare drums made from aluminium, steel and bronze make our Series 8 drums a complete package. Our series 8 drums are a playground for any sound enthusiast searching for a tool to translate his or her unique expressions into rhythm and energy.

Finished to be different, the drums are available with gorgeous satin lacquer/satin chrome or high gloss/black nickel colour combinations for shell surface and shell hardware.

Last but not least a heavy duty, road ready set of stands complete the non compromising approach that we had in mind in developing our series 8 drums.