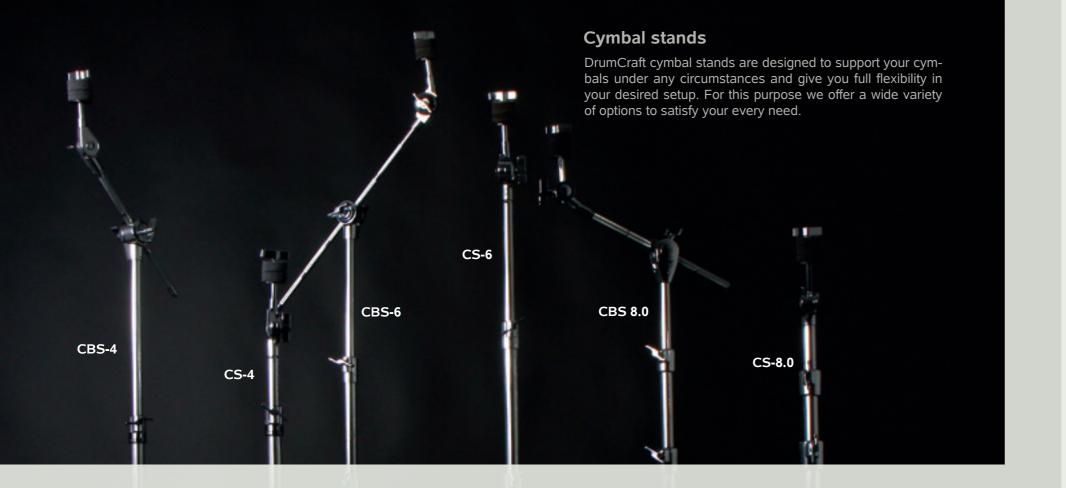

### 2.5mm projection hoops on the snares

enhances the tuning stability

 $\mathbf{O}$ 

completes every pre set configuration. Consisting of a cymbal boom and a straight cymbal stand with infinite adjustable tilters and boom tilters, a ball snare stand with angle adjustable basket, super solid HH and double chain kick pedal.