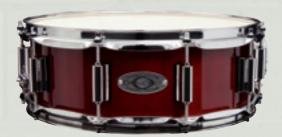

### SNARE DRUMS:

8-ply or 16-ply maple 8-ply birch 10-ply oak 12-ply beech batter head: REMO USA Ambassador coated 10", 12" REMO USA Controlled Sound 13", 14" resonant head: REMO USA Ambassador Hazy

available in following sizes: 10×4" | 10×4,5" | 10×5" | 10×5,5" | 10×6" 12×4" | 12×4,5" | 12×5" | 12×5,5" | 12×6" | 12×6,5" | 12×7" 13×4" | 13×4,5" | 13×5" | 13×5,5" | 13×6" | 13×6,5" | 13×7" | 13×7,5" | 13×8" 14×4" | 14×4,5" | 14×5" | 14×5,5" | 14×6" | 14×6,5" | 14×7" | 14×7,5" | 14×8"