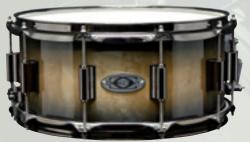

### SNARE DRUMS:

8-ply or 16-ply maple 8-ply birch 10-ply oak 12-ply beech batter head: REMO USA Ambassador coated 10", 12" REMO USA Controlled Sound 13", 14" resonant head: REMO USA Ambassador Hazy

available in following sizes: 10×4" | 10×4,5" | 10×5" | 10×5,5" | 10×6" 12×4" | 12×4,5" | 12×5" | 12×5,5" | 12×6" | 12×6,5" | 12×7" 13×4" | 13×4,5" | 13×5" | 13×5,5" | 13×6" | 13×6,5" | 13×7" | 13×7,5" | 13×8" 14×4" | 14×4,5" | 14×5" | 14×5,5" | 14×6" | 14×6,5" | 14×7" | 14×7,5" | 14×8"

### 2.5mm projection hoops on the snares

enhances the tuning stability

 $\mathbf{O}$ 

completes every pre set configuration. Consisting of a cymbal boom and a straight cymbal stand with infinite adjustable tilters and boom tilters, a ball snare stand with angle adjustable basket, super solid HH and double chain kick pedal.