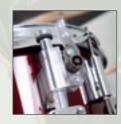

### **Zero Gravity Mount**

buffered with four rubber gaskets the slim ZGM supports the toms in midair.

Without any resonance killing metal to metal contact and additional drills to the drum shell. The hinged memory lock is part of the tom bracket and completes the dainty yet rigid design.