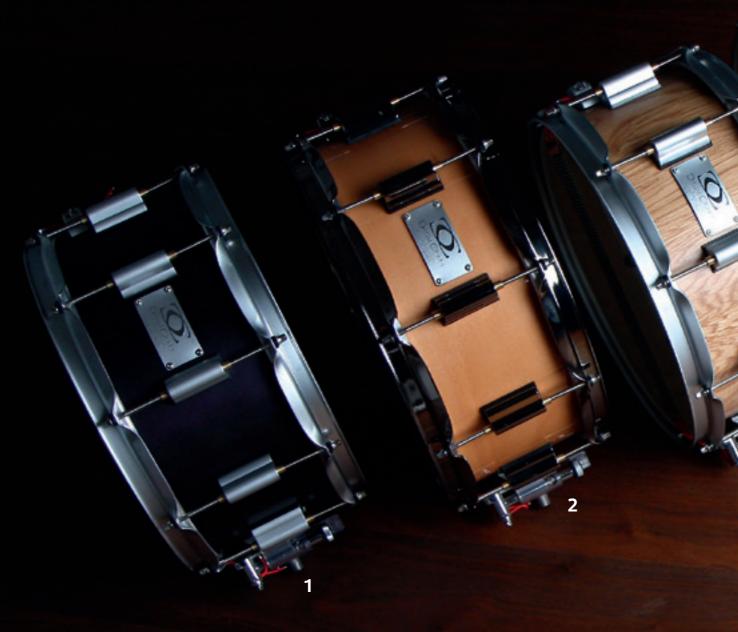

### SNARE DRUMS:

8-ply or 16-ply maple 8-ply birch 10-ply oak 12-ply beech batter head: REMO USA Ambassador coated 10", 12" REMO USA Controlled Sound 13", 14" resonant head: REMO USA Ambassador Hazy

available in following sizes: 10×4" | 10×4,5" | 10×5" | 10×5,5" | 10×6" 12×4" | 12×4,5" | 12×5" | 12×5,5" | 12×6" | 12×6,5" | 12×7" 13×4" | 13×4,5" | 13×5" | 13×5,5" | 13×6" | 13×6,5" | 13×7" | 13×7,5" | 13×8" 14×4" | 14×4,5" | 14×5" | 14×5,5" | 14×6" | 14×6,5" | 14×7" | 14×7,5" | 14×8"

### ALL DRUMS

are available in following shell finishes:

### Satin laquered:

### High Gloss Pearlescent laquered

Great White Fade Pearlescent White

3D-Finish Ply

Liquid Chrome Liquid Lava

### ALL DRUMS

are available with following shell hardware:

Black Nickel

Pricing and lead times on request!

For any question regarding the DrumCraft Drum-Tailor store, pls contact Drum-Tailor@drumcraft.com