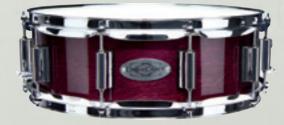

### SNARE DRUMS:

8-ply or 16-ply maple 8-ply birch 10-ply oak 12-ply beech batter head: REMO USA Ambassador coated 10", 12" REMO USA Controlled Sound 13", 14" resonant head: REMO USA Ambassador Hazy

available in following sizes: 10×4" | 10×4,5" | 10×5" | 10×5,5" | 10×6" 12×4" | 12×4,5" | 12×5" | 12×5,5" | 12×6" | 12×6,5" | 12×7" 13×4" | 13×4,5" | 13×5" | 13×5,5" | 13×6" | 13×6,5" | 13×7" | 13×7,5" | 13×8" 14×4" | 14×4,5" | 14×5" | 14×5,5" | 14×6" | 14×6,5" | 14×7" | 14×7,5" | 14×8"