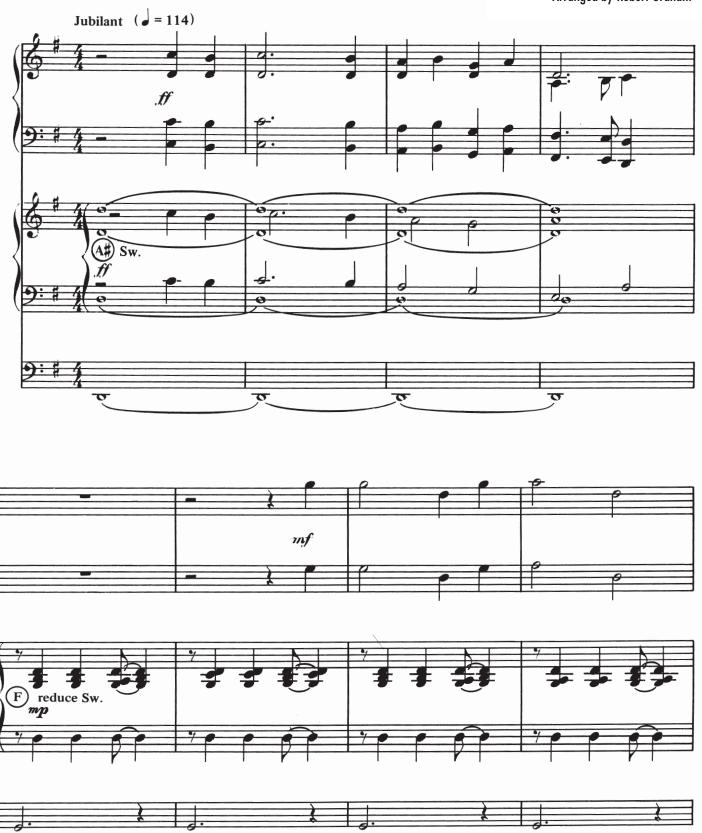

## O COME, ALL YE FAITHFUL

 SW:
 Flutes 8' 4'
 SW:
 A#
 00 6850 002

 GT:
 Strings, Flutes 8' 4:
 GT:
 A#
 00 5532 000

PED: 16' 8' PED: 5-1

Arranged by Robert Graham