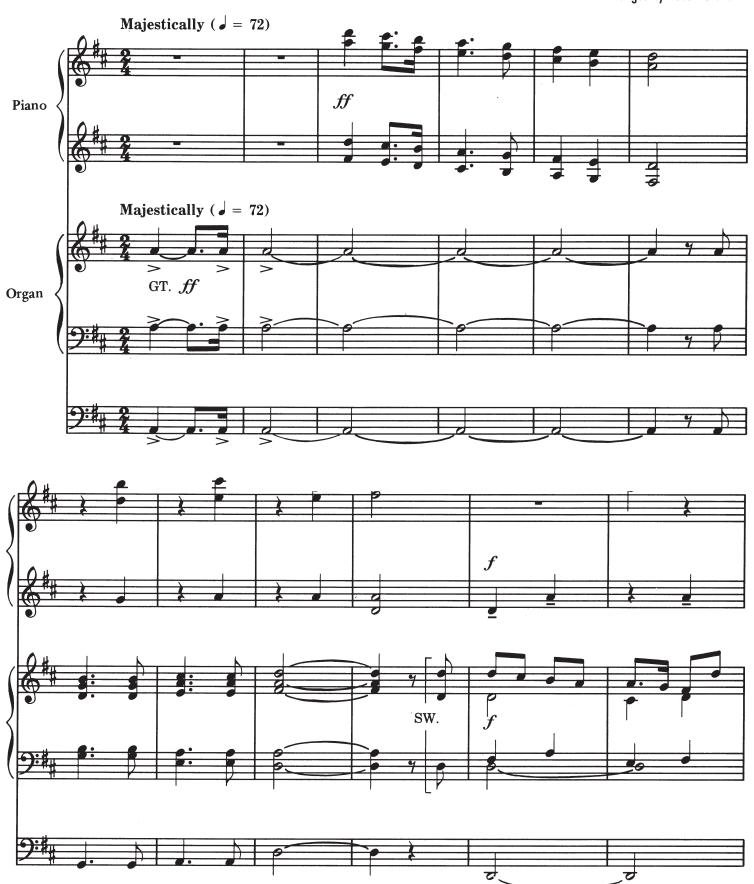

## **JOY TO THE WORLD**

SW: Flutes 8', 4', Strings 8'

Antioch

GT: FULL

CH: Strings 8', 4'
PED: 16', 8', Gt. to Ped 8'

George Frederic Handel Arranged by Robert Graham