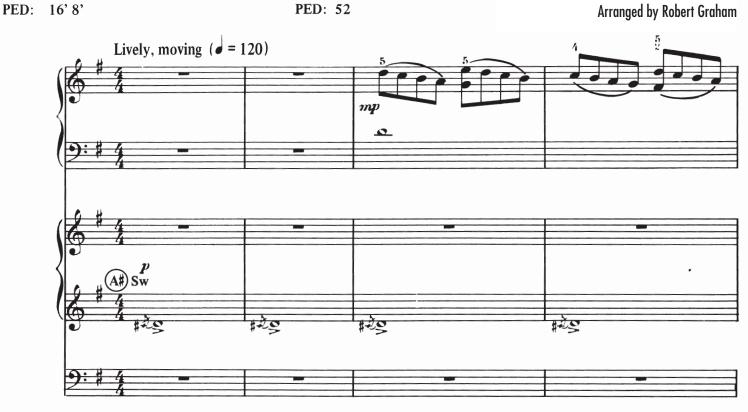

## **SILENT NIGHT**

SW: Strings and Flutes 8'4'

GT: Principals 8' 4' 2'

Flutes 8' 4' 2' CH:

00 5423 100

00 6403 000 B Pre. 00 5643 030

PED: 42

PED: 16' 8'