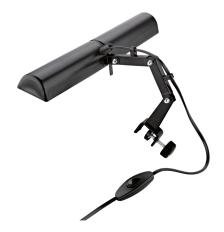

Double music stand light (320 mm) with black light shades. Three-way tilt adjustment for precise placement. Two meter electrical cable with on-off switch and Euro-style plug. Two tubular bulbs included. Uses only tubular bulbs with a maximum rating of 25 watts. In-door use only.