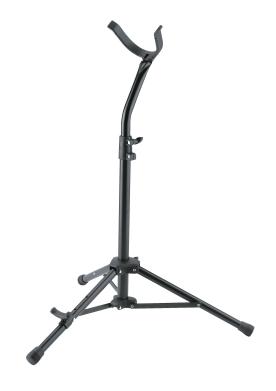

## **Baritone saxophone stand**

## **Data**

| EAN                | 4016842116089                        |
|--------------------|--------------------------------------|
| Height             | from 790 to 915 mm                   |
| Instrument support | non-marring plastic material         |
| Leg construction   | tube legs with cross braces          |
| Material           | steel                                |
| Rod combination    | 2-piece folding design               |
| Special features   | adjustable lower support arm bracket |
| Suitable for       | baritone saxophones                  |
| Туре               | black                                |
| Weight             | 1.26 kg                              |
|                    |                                      |

Extra-sturdy tripod base. Large support bracket with several locking positions. Height adjustable. Instrument support arms are covered with special non-marring plastic to protect instrument. Limited suitability for baritone saxophone with low Bb.