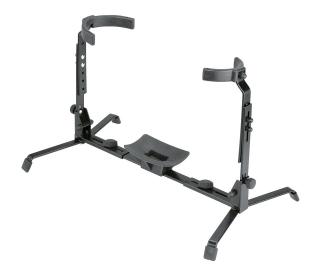

## 14940 Tuba stand

## Data

| EAN                | 4016842104123                               |
|--------------------|---------------------------------------------|
| Height             | from 310 to 415 mm                          |
| Instrument support | non-marring plastic material                |
| Material           | steel                                       |
| Special features   | additional notch for instruments with ridge |
| Suitable for       | German and English tubas                    |
| Support width      | from 275 to 455 mm                          |
| Туре               | black                                       |
| Weight             | 2.36 kg                                     |
|                    |                                             |

For German and English tubas. Supporting arms fully adjustable in height and width. Arms are covered with exclusive non-marring material to protect instrument finishes. Big bottom instrument support with non-marring material to protect the instrument from damage.