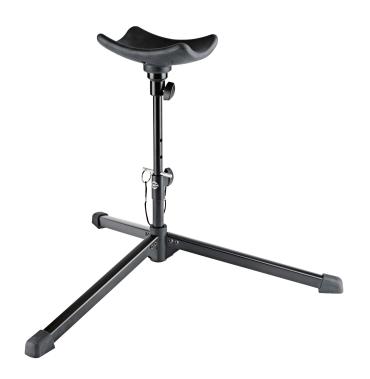

## **Data**

| EAN                | 4016842115129                   |
|--------------------|---------------------------------|
| Height             | from 250 to 400 mm              |
| Instrument support | non-marring rubber              |
| Leg construction   | U-profile legs snap into socket |
| Material           | steel                           |
| Max. load capacity | 10 kg                           |
| Rod combination    | 2-piece folding design          |
| Special features   | with safety pin                 |
| Suitable for       | tuba models                     |
| Туре               | black                           |
| Weight             | 1.92 kg                         |
|                    |                                 |

Extremely small and light model for all tubas. The snap-in base has three U-profile legs that can be folded for transport purposes. The height-adjustable tube combination can be additionally secured in three positions with a safety pin. A rubber-cushioned instrument support protects the tuba during use and can also be removed for transport purposes.