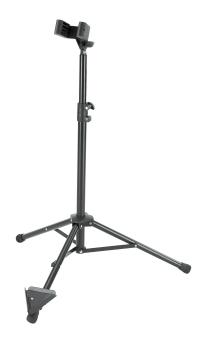

## **Bass clarinet stand**

## **Data**

| 800 mm                                                                   |
|--------------------------------------------------------------------------|
| 4016842821303                                                            |
| from 700 to 1,200 mm                                                     |
| felt-lined                                                               |
| tube legs with cross braces                                              |
| steel                                                                    |
| 2-piece folding design                                                   |
| 120 x 120 x 645 mm                                                       |
| support width can be adjusted individually to the size of the instrument |
| bass clarinet                                                            |
| from 57 to 87 mm                                                         |
| black                                                                    |
| 2.75 kg                                                                  |
|                                                                          |

The universal support bracket can be adjusted in tilt and width. The support bracket can be adjusted to the individual instrument by converting the removable rubber pads. The newly designed V-shaped base for the endpin means it is easy to position the instrument in the stand. The stand is easy to fold compactly for transport.