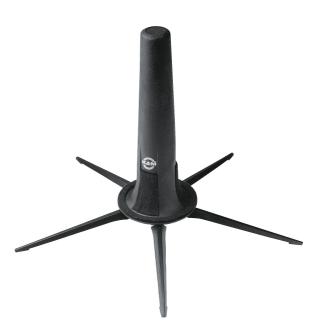

## **Product variant**

15290-000-55 - black

| Height             | 250 mm                                                                                                                                   |
|--------------------|------------------------------------------------------------------------------------------------------------------------------------------|
| Instrument support | felt pads                                                                                                                                |
| Leg construction   | leg base screwable                                                                                                                       |
| Material           | plastic                                                                                                                                  |
| Special features   | The detachable metal leg base screws into the peg so that the entire unit can be stored in the bell of the instrument for easy transport |
| Туре               | black                                                                                                                                    |
| Weight             | 0.33 kg                                                                                                                                  |
|                    |                                                                                                                                          |

The 5-leg base provides maximum stability for the instrument. The detachable metal leg base screws into the peg so that the entire unit can be stored in the bell of the instrument for easy transport. The black plastic peg is covered with a felt ring to protect the instrument.