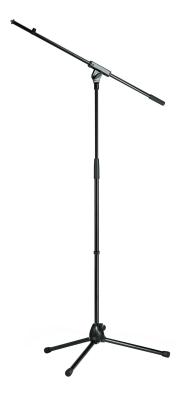

## **Data**

| Boom arm           | one-piece design          |
|--------------------|---------------------------|
| Boom arm clamping  | wing nut                  |
| Boom arm length    | 805 mm                    |
| EAN                | 4016842804627             |
| Height             | from 900 to 1,600 mm      |
| Height adjustment  | clutch                    |
| Leg construction   | socket with foldable legs |
| Material           | steel                     |
| Product Category   | Baseline                  |
| Rod combination    | 2-piece folding design    |
| Size when folded   | 105 x 85 x 960 mm         |
| Special features   | zinc die-cast base        |
| Threaded connector | 3/8"                      |
| Туре               | black                     |
| Weight             | 2 kg                      |
|                    |                           |

Low-priced all-metal-stand. Consists of tubing assembly, boom arm and zinc die-cast base with long folding legs. Square swivel joint with large wing nut.