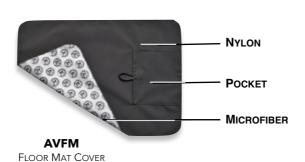

A68B: CLARINET, OBOE, FLUTE, SOPRANO SAX

**WARMER** 

A69M: CLARINET, OBOE, FLUTE

PROTECTS FLOOR FROM PROJECTION, IS DURABLE, EASY TO FOLD, COMPACT AND TRAVEL FRIENDLY.

MADE OF WATERPROOF NYLON + MICROFIBER. WASHABLE TRAVEL POCKET INCLUDED.

**AVFM: UNIVERSAL** 