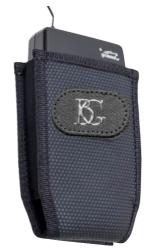

PW: THE WIFI RECEIVER CASE, WITH TWO NON-SLIP ELASTIC BANDS (ONE FOR THE ALTO SAX, ONE FOR THE TENOR SAX), IS THE IDEAL SOLUTION TO SECURELY ATTACH YOUR EQUIPMENT TO THE BELL,. IT ALSO PROVIDING THE FLEXIBILITY TO DETACH THE CASE IN AN INSTANT THANKS TO ITS QUICK AND RELIABLE VELCRO ATTACHMENT SYSTEM. THIS INGENIOUS DESIGN COMBINES AESTHETICS AND SECURITY, ENSURING FLAWLESS PERFORMANCE ON STAGE

**PWT:** THE WIRELESS TRANSMITTER CASE IS THE IDEAL SOLUTION FOR SECURELY FASTENING YOUR EQUIPMENT, WHILE OFFERING THE OPTION OF QUICKLY REMOVING IT. THIS INGENIOUS DESIGN COMBINES AESTHETICS AND SECURITY, GUARANTEEING TROUBLE-FREE PERFORMANCE ON STAGE.