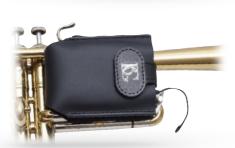

**PWT:** THE WIRELESS TRANSMITTER CASE IS THE IDEAL SOLUTION FOR SECURELY FASTENING YOUR EQUIPMENT, WHILE OFFERING THE OPTION OF QUICKLY REMOVING IT. THIS INGENIOUS DESIGN COMBINES AESTHETICS AND SECURITY, GUARANTEEING TROUBLE-FREE PERFORMANCE ON STAGE.