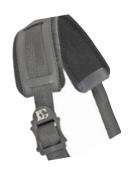

**\$50YB MSH** THE LEGENDARY YOKE BRACE HAS HELPED MUSICIANS RELIEVE THE WEIGHT OF THE INSTRUMENT BY SPREADING IT OVER THE SHOULDERS AND ATTACHING IT TO PANTS OR BELT.

**SF SH** THE MOST ECONOMICAL BG SAX STRAP, MADE IN SOFT NYLON, WITH ERGONOMIC ABS ADJUSTER AND SNAP HOOK. QUALITY, COMFORT COMPACT AND EXCELLENT PRICE.