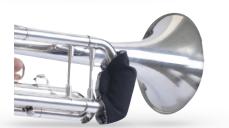

**AV65 ANTI DROP -** WHETHER IN A CONCERT, AT SCHOOL, IN A REHEARSAL WITH AN ENSEMBLE OR ALONE AT HOME, WE MUST AVOID SPLASHING WATER.

THIS IS ANOTHER PRODUCT DESIGNED BY BG DURING THE PANDEMIC THAT IS MAKING A COMEBACK IN 2024.