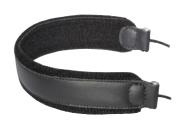

# BRASS

**PTV - BG's "LEATHER VALVE GUARD"** RETURNS TO THE CATALOG IN 2024 TO MEET OUR CUSTOMERS' REQUESTS.

PROTECTS THE FINISH AND PROVIDES A SECURE COMFORTABLE GRIP. AN ANTI PERSPIRANT LINING PREVENTS MOISTURE, OILS, AND ACIDS FROM GETTING ON THE INSTRUMENT'S FINISH. THE VALVE PROTECTOR FEATURES FINE QUALITY LEATHER.