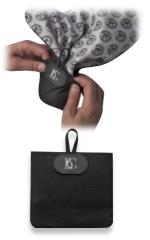

PW: THE WIFI RECEIVER CASE, WITH TWO NON-SLIP ELASTIC BANDS (ONE FOR THE ALTO SAX, ONE FOR THE TENOR SAX), IS THE IDEAL SOLUTION TO SECURELY ATTACH YOUR EQUIPMENT TO THE BELL,. IT ALSO PROVIDING THE FLEXIBILITY TO DETACH THE CASE IN AN INSTANT THANKS TO ITS QUICK AND RELIABLE VELCRO ATTACHMENT SYSTEM. THIS INGENIOUS DESIGN COMBINES AESTHETICS AND SECURITY, ENSURING FLAWLESS PERFORMANCE ON STAGE

**PWT:** THE WIRELESS TRANSMITTER CASE IS THE IDEAL SOLUTION FOR SECURELY FASTENING YOUR EQUIPMENT, WHILE OFFERING THE OPTION OF QUICKLY REMOVING IT. THIS INGENIOUS DESIGN COMBINES AESTHETICS AND SECURITY, GUARANTEEING TROUBLE-FREE PERFORMANCE ON STAGE.