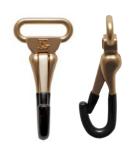

**\$50YB MSH** THE LEGENDARY YOKE BRACE HAS HELPED MUSICIANS RELIEVE THE WEIGHT OF THE INSTRUMENT BY SPREADING IT OVER THE SHOULDERS AND ATTACHING IT TO PANTS OR BELT.

**SF SH** THE MOST ECONOMICAL BG SAX STRAP, MADE IN SOFT NYLON, WITH ERGONOMIC ABS ADJUSTER AND SNAP HOOK. QUALITY, COMFORT COMPACT AND EXCELLENT PRICE.