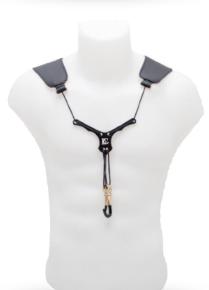

**\$50YB MSH** THE LEGENDARY YOKE BRACE HAS HELPED MUSICIANS RELIEVE THE WEIGHT OF THE INSTRUMENT BY SPREADING IT OVER THE SHOULDERS AND ATTACHING IT TO PANTS OR BELT.

**SF SH** THE MOST ECONOMICAL BG SAX STRAP, MADE IN SOFT NYLON, WITH ERGONOMIC ABS ADJUSTER AND SNAP HOOK. QUALITY, COMFORT COMPACT AND EXCELLENT PRICE.