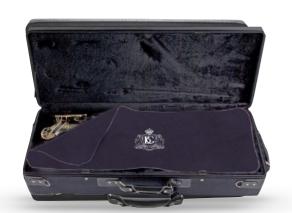

### **CPTB - TROMBONE COMBO PACK NOW INCLUDES:**

2 SWABS (A31TB + A31TB1)

1 NYLON BRUSH

THE **INSIDE CASE COVER** ARE BACK IN THE CATALOG WITH A RENEWED LOOK, NOW IN BLACK MICROFIBER. AVAILABLE FOR ALTO SAXOPHONE, TENOR SAXOPHONE AND TRUMPET, THESE COVERS ABSORB THE EXCESS MOISTURE THAT REMAINS ON THE INSTRUMENT AFTER USE.

### MADE OF BLACK MICROFIBER. VERSIONS FOR CASES OF ALTO & TENOR SAX IN

REGULAR AND FLIGHT CASE SHAPE AS WELL AS FOR TRUMPET IN REGULAR SHAPE.

REGULAR CASES
A66 SAR - ALTO SAX
A66 STR - TENOR SAX

A66 T - TRUMPET

FLIGHT CASES
A66 SA- ALTO SAX
A66 ST - TENOR SAX

MADE OF BLACK MICROFIBER.
VERSIONS FOR ALTO, TENOR SAX AND TRUMPET

WITHIN THE **PROTECTION COVERS** FAMILY, WE ALSO OFFER TWO OTHER OPTIONS: COSY & WARMER