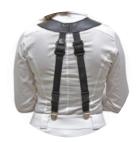

**\$50YB MSH** THE LEGENDARY YOKE BRACE HAS HELPED MUSICIANS RELIEVE THE WEIGHT OF THE INSTRUMENT BY SPREADING IT OVER THE SHOULDERS AND ATTACHING IT TO PANTS OR BELT.

**SF SH** THE MOST ECONOMICAL BG SAX STRAP, MADE IN SOFT NYLON, WITH ERGONOMIC ABS ADJUSTER AND SNAP HOOK. QUALITY, COMFORT COMPACT AND EXCELLENT PRICE.