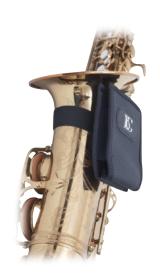

PW: THE WIFI RECEIVER CASE, WITH TWO NON-SLIP ELASTIC BANDS (ONE FOR THE ALTO SAX, ONE FOR THE TENOR SAX), IS THE IDEAL SOLUTION TO SECURELY ATTACH YOUR EQUIPMENT TO THE BELL,. IT ALSO PROVIDING THE FLEXIBILITY TO DETACH THE CASE IN AN INSTANT THANKS TO ITS QUICK AND RELIABLE VELCRO ATTACHMENT SYSTEM. THIS INGENIOUS DESIGN COMBINES AESTHETICS AND SECURITY, ENSURING FLAWLESS PERFORMANCE ON STAGE