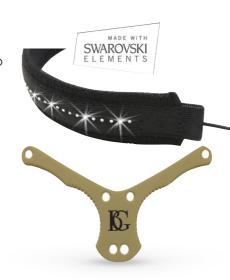

«EVERYTHING OLD IS NEW AGAIN», JUST LIKE IN FASHION DEMAND EVOLVES WHICH MEANS YOU HAVE PRODUCTS THAT COME BACK. FOR **BG** THAT INCLUDES:

- FASHION LOOK. GLAM COLLECTION
   TO SHINE, MADE WITH SWAROVSKI ELEMENTS AND BG EXCLUSIVE METAL COATED SAFE HOOK.
- Brass accessories and combo PACKS TO PROTECT WITH CARE.
- HORN PROTECTION TO ABSORBS MOISTURE AND AVOIDS DUST.

MADE OF MICROFIBER VALID FOR BASS CLARINET

**NYLON GLAM ZEN:** GLAMOUR AND EXTRA COMFORT MEET IN THIS CLARINET STRAP WITH THE ZEN EXTENDER IN BLACK ABS, NYLON NECK COTTON PADDING AND SWAROVSKI® ELEMENTS.