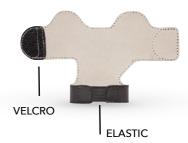

FOR 4 TRUMPET MOUTHPIECES WITH A PRACTICAL VELCRO SYSTEM OF ATTACHMENT TO THE BELT.

сомво РАСК

**COMBO PACKS -** WE HAVE UPDATED THE ELEMENTS THAT INTEGRATE THEM SO THAT THE SAVINGS FOR THE BUYER ARE GREATER AND THE USEFULNESS OF THE SET INCREASES EVEN MORE.