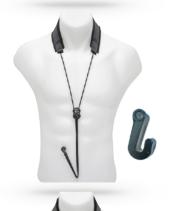

PW: THE WIFI RECEIVER CASE, WITH TWO NON-SLIP ELASTIC BANDS (ONE FOR THE ALTO SAX, ONE FOR THE TENOR SAX), IS THE IDEAL SOLUTION TO SECURELY ATTACH YOUR EQUIPMENT TO THE BELL,. IT ALSO PROVIDING THE FLEXIBILITY TO DETACH THE CASE IN AN INSTANT THANKS TO ITS QUICK AND RELIABLE VELCRO ATTACHMENT SYSTEM. THIS INGENIOUS DESIGN COMBINES AESTHETICS AND SECURITY, ENSURING FLAWLESS PERFORMANCE ON STAGE

**PWT:** THE WIRELESS TRANSMITTER CASE IS THE IDEAL SOLUTION FOR SECURELY FASTENING YOUR EQUIPMENT, WHILE OFFERING THE OPTION OF QUICKLY REMOVING IT. THIS INGENIOUS DESIGN COMBINES AESTHETICS AND SECURITY, GUARANTEEING TROUBLE-FREE PERFORMANCE ON STAGE.