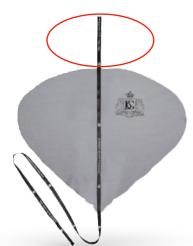

# CLAR

**A32S4** IS AN EVOLUTION OF THE A32 MODEL. IT WAS DEVELOPED WITH SEVERAL REPAIRERS IN THE INDUSTRY. IN THE A32S4 THE TUBULAR SLING IS EXTENDED BEYOND THE UPPER EDGE OF THE THE SWAB TO PREVENT IT GETTING STUCK INSIDE THE BODY. THIS HELPS MUSICIAN EASILY EXTRACT IT FROM THE INSIDE THE INSTRUMENT.

MADE OF BAMBOO & SILK FOR Bb, A AND ALTO CLARINET

**A30CB** BRINGS THE "WATER DROP" SHAPE TO THE RANGE OF BASS CLARINET SWABS. IT WAS DEVELOPED IN COLLABORATION WITH REPAIRERS IN THE INDUSTRY. THE TUBULAR SLING IS EXTENDED BEYOND THE UPPER EDGE OF THE THE SWAB.