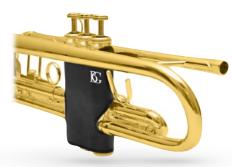

- SAX BELL WIFI RECEIVER TO BE EFFECTIVE AND LOOK ELEGANT ON STAGE.
- PICCOLO BODY & HEAD JOINT POUCH SWAB TO CLEAN FASTER IN ONE SHOT.
- DOUBLE ENDED SWABS TO CLEAN BOTH SIDES OF THE INSTRUMENT WITHOUT GETTING STUCK.

PW: THE WIFI RECEIVER CASE, WITH TWO NON-SLIP ELASTIC BANDS (ONE FOR THE ALTO SAX, ONE FOR THE TENOR SAX), IS THE IDEAL SOLUTION TO SECURELY ATTACH YOUR EQUIPMENT TO THE BELL,. IT ALSO PROVIDING THE FLEXIBILITY TO DETACH THE CASE IN AN INSTANT THANKS TO ITS QUICK AND RELIABLE VELCRO ATTACHMENT SYSTEM. THIS INGENIOUS DESIGN COMBINES AESTHETICS AND SECURITY, ENSURING FLAWLESS PERFORMANCE ON STAGE