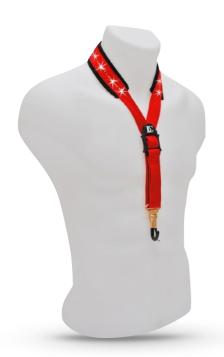

C20Y GE - ELASTIC
C20Y GLP - REGULAR

**\$80Y GMSH** IS A PERFECT BLEND OF COMFORT, SAFETY AND ELEGANCE. PERFECT WHEN THE PERFORMER WANTS TO STAND OUT AND DISTINGUISH THEMSELVES FROM OTHERS. IT COMBINES A NYLON NECK COTTON PADDING MADE WITH SWAROVSKI® ELEMENTS. IN ADDITION TO THE **ZEN METAL EXTENDER** AND THE EXCEPTIONAL **MSH** METAL COATED HOOK.