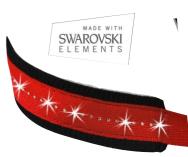

MADE OF MICROFIBER VALID FOR BASS CLARINET

**NYLON GLAM ZEN:** GLAMOUR AND EXTRA COMFORT MEET IN THIS CLARINET STRAP WITH THE ZEN EXTENDER IN BLACK ABS, NYLON NECK COTTON PADDING AND SWAROVSKI® ELEMENTS.