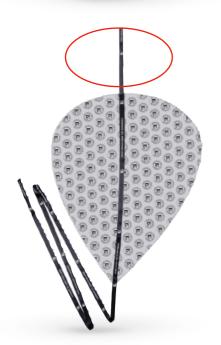

# CLAR

**A32S4** IS AN EVOLUTION OF THE A32 MODEL. IT WAS DEVELOPED WITH SEVERAL REPAIRERS IN THE INDUSTRY. IN THE A32S4 THE TUBULAR SLING IS EXTENDED BEYOND THE UPPER EDGE OF THE THE SWAB TO PREVENT IT GETTING STUCK INSIDE THE BODY. THIS HELPS MUSICIAN EASILY EXTRACT IT FROM THE INSIDE THE INSTRUMENT.

MADE OF BAMBOO & SILK FOR Bb, A AND ALTO CLARINET

**A30CB** BRINGS THE "WATER DROP" SHAPE TO THE RANGE OF BASS CLARINET SWABS. IT WAS DEVELOPED IN COLLABORATION WITH REPAIRERS IN THE INDUSTRY. THE TUBULAR SLING IS EXTENDED BEYOND THE UPPER EDGE OF THE THE SWAB.