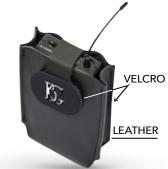

PW: THE WIFI RECEIVER CASE, WITH TWO NON-SLIP ELASTIC BANDS (ONE FOR THE ALTO SAX, ONE FOR THE TENOR SAX), IS THE IDEAL SOLUTION TO SECURELY ATTACH YOUR EQUIPMENT TO THE BELL,. IT ALSO PROVIDING THE FLEXIBILITY TO DETACH THE CASE IN AN INSTANT THANKS TO ITS QUICK AND RELIABLE VELCRO ATTACHMENT SYSTEM. THIS INGENIOUS DESIGN COMBINES AESTHETICS AND SECURITY, ENSURING FLAWLESS PERFORMANCE ON STAGE

**PWT:** THE WIRELESS TRANSMITTER CASE IS THE IDEAL SOLUTION FOR SECURELY FASTENING YOUR EQUIPMENT, WHILE OFFERING THE OPTION OF QUICKLY REMOVING IT. THIS INGENIOUS DESIGN COMBINES AESTHETICS AND SECURITY, GUARANTEEING TROUBLE-FREE PERFORMANCE ON STAGE.