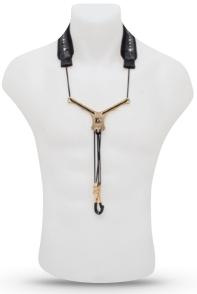

**\$10G MSH** (BLACK) AND **\$19G MSH** (RED) COMBINE FUNCTIONALITY AND ELEGANCE. THIS IS A VERSION THAT MANY PERFORMERS HAVE ASKED US TO BRING BACK TO OUR CATALOG. SOFT NYLON, COTTON PADDING, **MSH** METAL COATED HOOK AND THE GLAMOUR OF THE **SWAROVSKI**® ELEMENTS

S10G MSH - BLACK S19G MSH - RED

**\$42C MSH:** Physical well-being is our priority and even more so when it comes to our youngest children. This comfort harness for children is back in the catalog, now with the MSH hook. For more comfort and safety