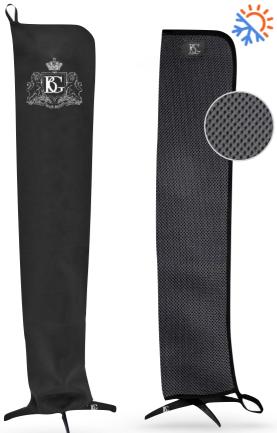

"COSY" A68B PROTECTS THE INSTRUMENTS FROM DUST AND ABSORBS EXCESS OF MOISTURE. MADE OF BLACK MICROFIBER - WASHABLE.

VALID FOR CLARINET, OBOE, FLUTE AND SOPRANO SAX

**WARMER A69M** PROVIDES THERMAL INSULATION PROTECTION AND ABSORBS ALSO THE EXCESS OF MOISTURE.

IT IS MADE OF MICROFIBER, POLAR WOOL AND MESH.

**A69M**: CAN BE USED AS A FLAT INSTRUMENT DISPLAY, TO PROTECT THE INSTRUMENT AND ALSO LACQUERED SURFACES (PIANOS, ETC.) BY AVOIDING DIRECT CONTACT.

**COSY** 

A68B: CLARINET, OBOE, FLUTE, SOPRANO SAX

**WARMER** 

A69M: CLARINET, OBOE, FLUTE

PROTECTS FLOOR FROM PROJECTION, IS DURABLE, EASY TO FOLD, COMPACT AND TRAVEL FRIENDLY.

MADE OF WATERPROOF NYLON + MICROFIBER. WASHABLE TRAVEL POCKET INCLUDED.