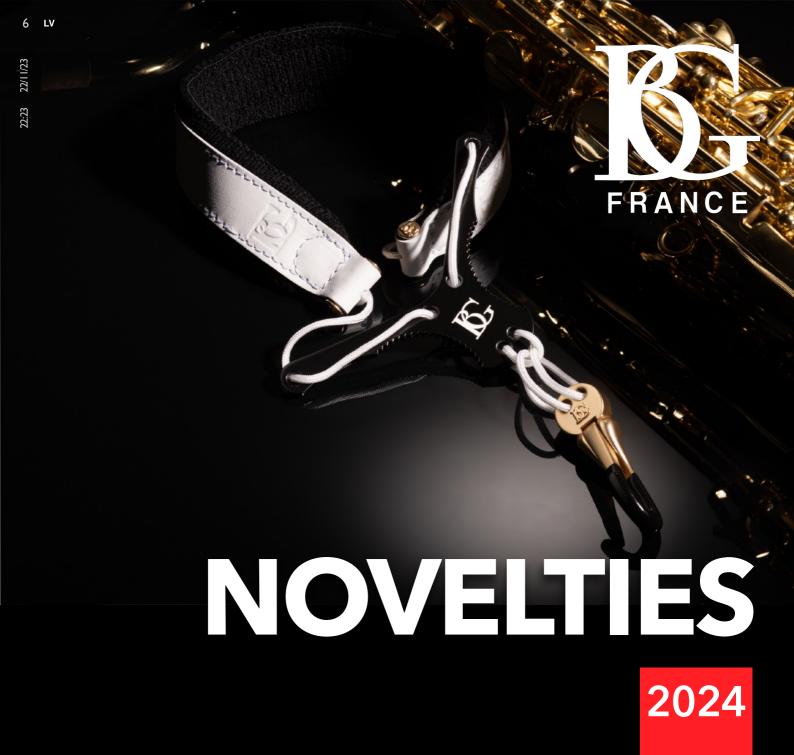

- SAX BELL WIFI RECEIVER TO BE EFFECTIVE AND LOOK ELEGANT ON STAGE.
- PICCOLO BODY & HEAD JOINT POUCH SWAB TO CLEAN FASTER IN ONE SHOT.
- DOUBLE ENDED SWABS TO CLEAN BOTH SIDES OF THE INSTRUMENT WITHOUT GETTING STUCK.

PW: THE WIFI RECEIVER CASE, WITH TWO NON-SLIP ELASTIC BANDS (ONE FOR THE ALTO SAX, ONE FOR THE TENOR SAX), IS THE IDEAL SOLUTION TO SECURELY ATTACH YOUR EQUIPMENT TO THE BELL,. IT ALSO PROVIDING THE FLEXIBILITY TO DETACH THE CASE IN AN INSTANT THANKS TO ITS QUICK AND RELIABLE VELCRO ATTACHMENT SYSTEM. THIS INGENIOUS DESIGN COMBINES AESTHETICS AND SECURITY, ENSURING FLAWLESS PERFORMANCE ON STAGE

**PWT:** THE WIRELESS TRANSMITTER CASE IS THE IDEAL SOLUTION FOR SECURELY FASTENING YOUR EQUIPMENT, WHILE OFFERING THE OPTION OF QUICKLY REMOVING IT. THIS INGENIOUS DESIGN COMBINES AESTHETICS AND SECURITY, GUARANTEEING TROUBLE-FREE PERFORMANCE ON STAGE.