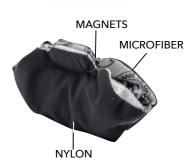

"COSY" A68B PROTECTS THE INSTRUMENTS FROM DUST AND ABSORBS EXCESS OF MOISTURE. MADE OF BLACK MICROFIBER - WASHABLE.

VALID FOR CLARINET, OBOE, FLUTE AND SOPRANO SAX

**WARMER A69M** PROVIDES THERMAL INSULATION PROTECTION AND ABSORBS ALSO THE EXCESS OF MOISTURE.

IT IS MADE OF MICROFIBER, POLAR WOOL AND MESH.

**A69M**: CAN BE USED AS A FLAT INSTRUMENT DISPLAY, TO PROTECT THE INSTRUMENT AND ALSO LACQUERED SURFACES (PIANOS, ETC.) BY AVOIDING DIRECT CONTACT.

**COSY** 

A68B: CLARINET, OBOE, FLUTE, SOPRANO SAX

**WARMER** 

A69M: CLARINET, OBOE, FLUTE

PROTECTS FLOOR FROM PROJECTION, IS DURABLE, EASY TO FOLD, COMPACT AND TRAVEL FRIENDLY.

MADE OF WATERPROOF NYLON + MICROFIBER. WASHABLE TRAVEL POCKET INCLUDED.