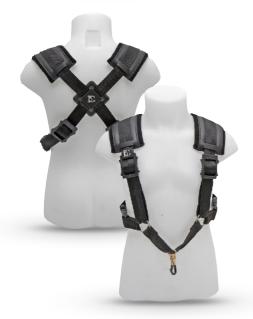

S10G MSH - BLACK S19G MSH - RED

**\$42C MSH:** Physical well-being is our priority and even more so when it comes to our youngest children. This comfort harness for children is back in the catalog, now with the MSH hook. For more comfort and safety