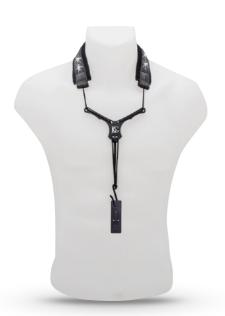

C20Y GE - ELASTIC
C20Y GLP - REGULAR

**\$80Y GMSH** IS A PERFECT BLEND OF COMFORT, SAFETY AND ELEGANCE. PERFECT WHEN THE PERFORMER WANTS TO STAND OUT AND DISTINGUISH THEMSELVES FROM OTHERS. IT COMBINES A NYLON NECK COTTON PADDING MADE WITH SWAROVSKI® ELEMENTS. IN ADDITION TO THE **ZEN METAL EXTENDER** AND THE EXCEPTIONAL **MSH** METAL COATED HOOK.

**\$50YB MSH** THE LEGENDARY YOKE BRACE HAS HELPED MUSICIANS RELIEVE THE WEIGHT OF THE INSTRUMENT BY SPREADING IT OVER THE SHOULDERS AND ATTACHING IT TO PANTS OR BELT.

**SF SH** THE MOST ECONOMICAL BG SAX STRAP, MADE IN SOFT NYLON, WITH ERGONOMIC ABS ADJUSTER AND SNAP HOOK. QUALITY, COMFORT COMPACT AND EXCELLENT PRICE.