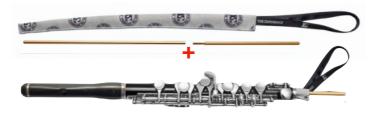

**A39K XL -** This microfiber pouch cleans simultaneously THE HEAD JOINT AND BODY OF PICCOLO WITHOUT DISASSEMBLING IT AND MOST IMPORTANTLY IN ONE SHOT. 2-PART ROD STICK INCLUDED

**WARMER A69PM - PROVIDES THERMAL INSULATION** PROTECTION AND IS MADE OF MICROFIBER, POLAR WOOL AND MESH. IT CAN BE USED AS A FLAT INSTRUMENT DISPLAY TO PROTECT THE PICCOLO AND ALSO LACQUERED SURFACES (PIANOS, ETC.) BY AVOIDING DIRECT CONTACT.