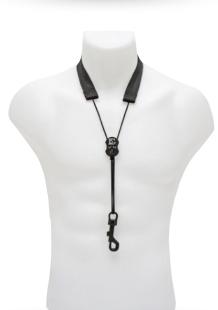

PW: THE WIFI RECEIVER CASE, WITH TWO NON-SLIP ELASTIC BANDS (ONE FOR THE ALTO SAX, ONE FOR THE TENOR SAX), IS THE IDEAL SOLUTION TO SECURELY ATTACH YOUR EQUIPMENT TO THE BELL,. IT ALSO PROVIDING THE FLEXIBILITY TO DETACH THE CASE IN AN INSTANT THANKS TO ITS QUICK AND RELIABLE VELCRO ATTACHMENT SYSTEM. THIS INGENIOUS DESIGN COMBINES AESTHETICS AND SECURITY, ENSURING FLAWLESS PERFORMANCE ON STAGE

**PWT:** THE WIRELESS TRANSMITTER CASE IS THE IDEAL SOLUTION FOR SECURELY FASTENING YOUR EQUIPMENT, WHILE OFFERING THE OPTION OF QUICKLY REMOVING IT. THIS INGENIOUS DESIGN COMBINES AESTHETICS AND SECURITY, GUARANTEEING TROUBLE-FREE PERFORMANCE ON STAGE.