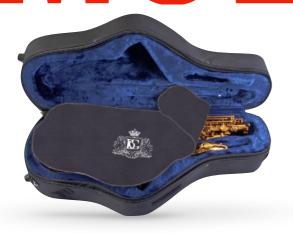

### **CPTB - TROMBONE COMBO PACK NOW INCLUDES:**

2 SWABS (A31TB + A31TB1)

1 NYLON BRUSH

THE **INSIDE CASE COVER** ARE BACK IN THE CATALOG WITH A RENEWED LOOK, NOW IN BLACK MICROFIBER. AVAILABLE FOR ALTO SAXOPHONE, TENOR SAXOPHONE AND TRUMPET, THESE COVERS ABSORB THE EXCESS MOISTURE THAT REMAINS ON THE INSTRUMENT AFTER USE.

### MADE OF BLACK MICROFIBER. VERSIONS FOR CASES OF ALTO & TENOR SAX IN

REGULAR AND FLIGHT CASE SHAPE AS WELL AS FOR TRUMPET IN REGULAR SHAPE.

REGULAR CASES
A66 SAR - ALTO SAX
A66 STR - TENOR SAX

A66 T - TRUMPET

FLIGHT CASES
A66 SA- ALTO SAX
A66 ST - TENOR SAX

MADE OF BLACK MICROFIBER.
VERSIONS FOR ALTO, TENOR SAX AND TRUMPET

WITHIN THE **PROTECTION COVERS** FAMILY, WE ALSO OFFER TWO OTHER OPTIONS: COSY & WARMER