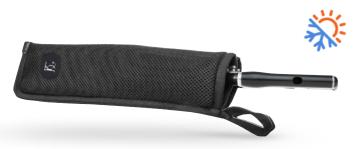

PW: THE WIFI RECEIVER CASE, WITH TWO NON-SLIP ELASTIC BANDS (ONE FOR THE ALTO SAX, ONE FOR THE TENOR SAX), IS THE IDEAL SOLUTION TO SECURELY ATTACH YOUR EQUIPMENT TO THE BELL,. IT ALSO PROVIDING THE FLEXIBILITY TO DETACH THE CASE IN AN INSTANT THANKS TO ITS QUICK AND RELIABLE VELCRO ATTACHMENT SYSTEM. THIS INGENIOUS DESIGN COMBINES AESTHETICS AND SECURITY, ENSURING FLAWLESS PERFORMANCE ON STAGE

**PWT:** THE WIRELESS TRANSMITTER CASE IS THE IDEAL SOLUTION FOR SECURELY FASTENING YOUR EQUIPMENT, WHILE OFFERING THE OPTION OF QUICKLY REMOVING IT. THIS INGENIOUS DESIGN COMBINES AESTHETICS AND SECURITY, GUARANTEEING TROUBLE-FREE PERFORMANCE ON STAGE.