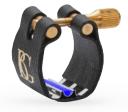

### **BALANCED TONE AND FREE BLOWING (METAL LIGATURE)**

BG France's Rose Gold Ligatures would be best for this:

- Crisp/Balanced Tone throughout the whole instrument.
- Free blowing allows the musician to not work as hard to produce a sound.
- Evenness across all registers.
- When playing "lead alto" or a lead chair, the Rose-Gold ligatures allow the musician to "sit" on top of the section with that extra "sizzle".
- Helps the longevity for reeds. None of the BG France ligatures apply a lot of pressure to the reed, ultimately helping the heart of the reed long term.

#### TRADITION

Rose Gold

- L19 Alto Sax
- L49 Tenor Sax
- L59 Soprano Sax
- L69 Baritone Sax

#### **UNIVERSAL JAZZ**

Rose Gold

• L29 MJ - Alto & Tenor Sax

### DUO

Rose Gold

- LD9 Alto Sax
- LDT9 Tenor Sax
- LDS9 Soprano Sax