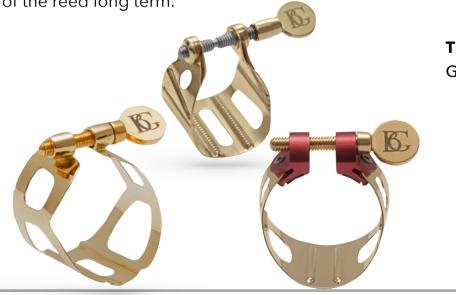

### BG France's 24K Gold-Plated or Black Ligatures would be best for this

- Dark, warm and resonant sound. •
- Helps the musician have a focused, full sound, while remaining centred throughout the registers of the instrument.
- Resistance requires more effort to produce sound. •
- Evenness across all registers. ٠
- Helps the longevity for reeds. None of the BG France ligatures • apply a lot of pressure to the reed, ultimately helping the heart of the reed long term.

### DUO

24k Gold Plated

- LD1 Alto Sax
- LDT1 Tenor Sax
- LDS1 Soprano Sax

### **Black Lacquered**

- LDB Alto Sax
- LDTB Tenor Sax
- LDSB Soprano Sax