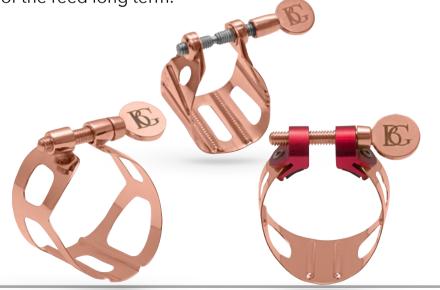

### **BALANCED TONE AND FREE BLOWING (METAL LIGATURE)**

BG France's Rose Gold Ligatures would be best for this:

- Crisp/Balanced Tone throughout the whole instrument.
- Free blowing allows the musician to not work as hard to produce a sound.
- Evenness across all registers.
- When playing "lead alto" or a lead chair, the Rose-Gold ligatures allow the musician to "sit" on top of the section with that extra "sizzle".
- Helps the longevity for reeds. None of the BG France ligatures apply a lot of pressure to the reed, ultimately helping the heart of the reed long term.

#### TRADITION

Rose Gold

- L19 Alto Sax
- L49 Tenor Sax
- L59 Soprano Sax
- L69 Baritone Sax

#### **UNIVERSAL JAZZ**

Rose Gold

• L29 MJ - Alto & Tenor Sax

### DUO

Rose Gold

- LD9 Alto Sax
- LDT9 Tenor Sax
- LDS9 Soprano Sax