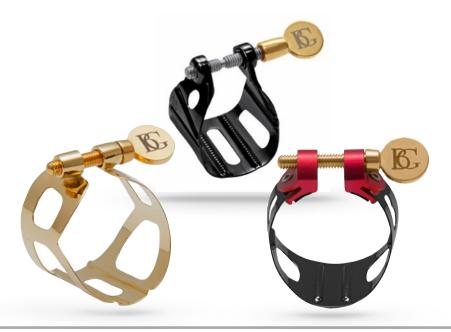

### **BG FRANCE OFFERS THREE STYLES OF METAL LIGATURES** WITH DISTINCT SOUND AND STYLE DIFFERENCES

### **TRADITION:**

- 2 unique points of contact for the reed.
- Rails that do not apply a lot of pressure to the reed.
- Lightest weight metal ligature.
- Most free blowing for the soloist.

### DUO

- 4 points of contact for the reed and mouthpiece.
- Rails that do not apply a lot of pressure to the reed.
- Free vibration of the mouthpiece.
- Focused sound allowing the reed to vibrate freely.
- Most flexibility to fit mouthpieces due to the rubber pieces. not scratching the mouthpiece.
- Pairs well with both metal and hard rubber mouthpieces.

### UNIVERSAL

- 6 unique points of contact for the reed & mouthpiece.
- Fits 90% of metal mouthpieces of alto & tenor sax.
- Rails that do not apply a lot of pressure to the reed.
- Denser than the Tradition ligature.
- More resistant than the Tradition ligature.
- Ideal for metal mouthpieces.