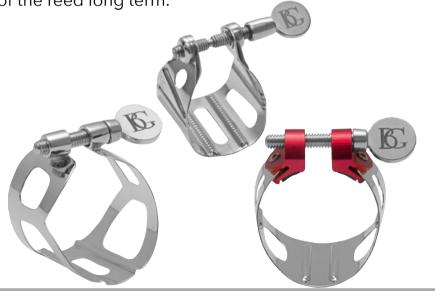

### **BG FRANCE OFFERS THREE STYLES OF METAL LIGATURES** WITH DISTINCT SOUND AND STYLE DIFFERENCES

### **TRADITION:**

- 2 unique points of contact for the reed.
- Rails that do not apply a lot of pressure to the reed.
- Lightest weight metal ligature.
- Most free blowing for the soloist.

### DUO

- 4 points of contact for the reed and mouthpiece.
- Rails that do not apply a lot of pressure to the reed.
- Free vibration of the mouthpiece.
- Focused sound allowing the reed to vibrate freely.
- Most flexibility to fit mouthpieces due to the rubber pieces. not scratching the mouthpiece.
- Pairs well with both metal and hard rubber mouthpieces.

### UNIVERSAL

- 6 unique points of contact for the reed & mouthpiece.
- Fits 90% of metal mouthpieces of alto & tenor sax.
- Rails that do not apply a lot of pressure to the reed.
- Denser than the Tradition ligature.
- More resistant than the Tradition ligature.
- Ideal for metal mouthpieces.