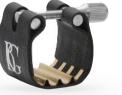

### **BALANCED TONE WITH SOME RESISTANCE (FABRIC LIGATURE)**

BG France's Super Revelation Ligatures would be best for this:

- Crisp/Balanced Tone throughout the whole instrument
- Evenness across all registers.
- The 24K Gold Plate allows the sound to have that happy medium between a metal ligature and a fabric ligature. If the musician is unsure about wanting to go one way or the other, this ligature gives the qualities of both a gold-plated metal ligature and a fabric ligature.
- Helps the longevity for reeds. None of the BG France ligatures apply a lot of pressure to the reed, ultimately helping the heart of the reed long term.

### SUPER REVELATION

With 24K Gold plated plate

- L12SR Alto Sax
- L13SR Tenor Sax
- L14SR Soprano Sax
- L15SR Baritone Sax