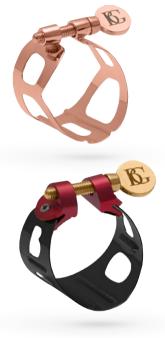

### **BALANCED TONE WITH SOME RESISTANCE (FABRIC LIGATURE)**

BG France's Super Revelation Ligatures would be best for this:

- Crisp/Balanced Tone throughout the whole instrument
- Evenness across all registers.
- The 24K Gold Plate allows the sound to have that happy medium between a metal ligature and a fabric ligature. If the musician is unsure about wanting to go one way or the other, this ligature gives the qualities of both a gold-plated metal ligature and a fabric ligature.
- Helps the longevity for reeds. None of the BG France ligatures apply a lot of pressure to the reed, ultimately helping the heart of the reed long term.

### SUPER REVELATION

With 24K Gold plated plate

- L12SR Alto Sax
- L13SR Tenor Sax
- L14SR Soprano Sax
- L15SR Baritone Sax