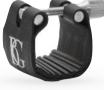

### **DARK TONE WITH RESISTANCE (FABRIC LIGATURE)**

BG France's Standard Ligatures would be best for this:

- Dark/Warm tone while creating a natural resistance with the rubber plate in the ligature.
- Helps the musician to have a focused, full sound, while • remaining centered throughout the registers of the instrument.
- Resistance requires more effort to produce sound. ٠
- Helps the longevity for reeds. None of the BG France ligatures • apply a lot of pressure to the reed, ultimately helping the heart of the reed long term.

### **STANDARD**

With Rubber plate

- L12 Alto Sax
- L13 Tenor Sax
- L14 Soprano Sax
- L15 Baritone Sax
- L16 Sopranino Sax

### **STANDARD JAZZ**

With Rubber plate

- L21SJ Tenor Sax metal mp
- L24SJ Tenor Sax metal mp