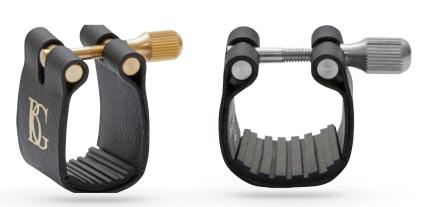

### **DARK TONE WITH RESISTANCE (FABRIC LIGATURE)**

BG France's Standard Ligatures would be best for this:

- Dark/Warm tone while creating a natural resistance with the rubber plate in the ligature.
- Helps the musician to have a focused, full sound, while • remaining centered throughout the registers of the instrument.
- Resistance requires more effort to produce sound. ٠
- Helps the longevity for reeds. None of the BG France ligatures • apply a lot of pressure to the reed, ultimately helping the heart of the reed long term.

### **STANDARD**

With Rubber plate

- L12 Alto Sax
- L13 Tenor Sax
- L14 Soprano Sax
- L15 Baritone Sax
- L16 Sopranino Sax