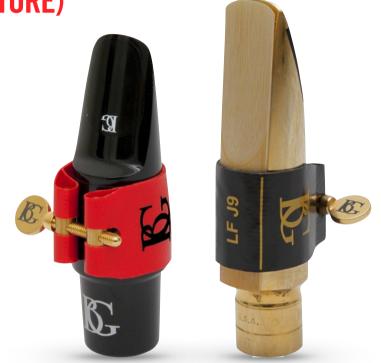

### **BRIGHTER TONE AND FREE BLOWING (FABRIC LIGATURE)**

BG France's Flex Ligatures would be best for this:

- This is BG France's "lightest" ligature. It has the least amount of fabric, offering a lightness to the musician's sound.
- Evenness across all registers.
- Free blowing allows the musician to not work as hard to produce a sound.
- When using the Flex ligature with metal mouthpieces it allows the musician to "sit" on top of the section with that extra "sizzle" while not being as bright as a silver ligature.
- Helps the longevity for reeds. None of the BG France ligatures apply a lot of pressure to the reed, ultimately helping the heart of the reed long term.

### FLEX

- LFA Alto Sax
- LFT Tenor Sax
- LFS Soprano Sax
- LFSB Baritone Sax

### FLEX JAZZ

For metal mouthpieces:

- LFJ4 Alto Sax (Beechler, Theo Wanne...)
- LFJ6 Tenor Sax (Larsen, Dukoff, Rousseau...)
- LFJ7 Tenor Sax (Selmer, Jody Jazz ...)
- LFJ9 Tenor Sax (Theo Wanne, Otto Link ...)
- LFJ0 Soprano Sax (Otto Link)