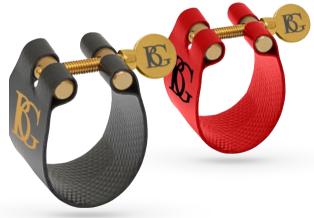

### **BALANCED TONE AND FREE BLOWING (METAL LIGATURE)**

BG France's Rose Gold Ligatures would be best for this:

- Crisp/Balanced Tone throughout the whole instrument.
- Free blowing allows the musician to not work as hard to produce a sound.
- Evenness across all registers.
- When playing "lead alto" or a lead chair, the Rose-Gold ligatures allow the musician to "sit" on top of the section with that extra "sizzle".
- Helps the longevity for reeds. None of the BG France ligatures apply a lot of pressure to the reed, ultimately helping the heart of the reed long term.

#### TRADITION

Rose Gold

- L19 Alto Sax
- L49 Tenor Sax
- L59 Soprano Sax
- L69 Baritone Sax

#### **UNIVERSAL JAZZ**

Rose Gold

• L29 MJ - Alto & Tenor Sax

### DUO

Rose Gold

- LD9 Alto Sax
- LDT9 Tenor Sax
- LDS9 Soprano Sax

### **BRIGHT TONE AND FREE BLOWING (METAL LIGATURE)**

BG France's Silver Ligatures would be best for this:

- Crisp/Balanced Tone throughout the whole instrument.
- Free blowing allows the musician to not work as hard to produce a sound.
- Evenness across all registers.
- When playing "lead alto" or a lead chair, the Silver ligatures allow the musician to "cut" through the section with that extra "bite" needed. Excellent for commercial musicians.
- Helps the longevity for reeds. None of the BG France ligatures apply a lot of pressure to the reed, ultimately helping the heart of the reed long term.

### TRADITION

#### Silver

- L17 Alto Sax
- L47 Tenor Sax
- L57 Soprano Sax
- L67 Baritone Sax

### Silver

DUO

Silver

• LD - Alto Sax

**UNIVERSAL JAZZ** 

- LDT Tenor Sax
- LDS Soprano Sax

• L27 MJ - Alto & Tenor Sax