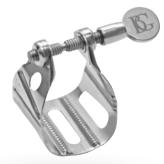

### **DARK TONE WITH RESISTANCE (METAL LIGATURE)**

### BG France's 24K Gold-Plated or Black Ligatures would be best for this

- Dark, warm and resonant sound. •
- Helps the musician have a focused, full sound, while remaining centred throughout the registers of the instrument.
- Resistance requires more effort to produce sound. •
- Evenness across all registers. ٠
- Helps the longevity for reeds. None of the BG France ligatures • apply a lot of pressure to the reed, ultimately helping the heart of the reed long term.

### DUO

24k Gold Plated

- LD1 Alto Sax
- LDT1 Tenor Sax
- LDS1 Soprano Sax

### **Black Lacquered**

- LDB Alto Sax
- LDTB Tenor Sax
- LDSB Soprano Sax