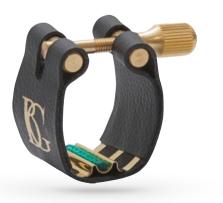

### **DARK TONE WITH RESISTANCE (METAL LIGATURE)**

### BG France's 24K Gold-Plated or Black Ligatures would be best for this

- Dark, warm and resonant sound. •
- Helps the musician have a focused, full sound, while remaining centred throughout the registers of the instrument.
- Resistance requires more effort to produce sound. •
- Evenness across all registers. ٠
- Helps the longevity for reeds. None of the BG France ligatures • apply a lot of pressure to the reed, ultimately helping the heart of the reed long term.

### DUO

24k Gold Plated

- LD1 Alto Sax
- LDT1 Tenor Sax
- LDS1 Soprano Sax

### **Black Lacquered**

- LDB Alto Sax
- LDTB Tenor Sax
- LDSB Soprano Sax