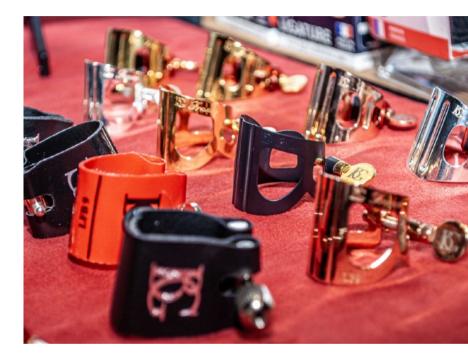

# THE ART OF **CHOOSING A IGATURE**

WHEN DETAILS MAKE THE DIFFERENCE

### **THE ART OF CHOOSING A LIGATURE**

Choosing a ligature for saxophone involves considering factors like material, design and personal preference. Different ligatures paired with the many different mouthpiece brands can affect the tone and response.

### **BG FRANCE OFFERS THREE STYLES OF METAL LIGATURES** WITH DISTINCT SOUND AND STYLE DIFFERENCES