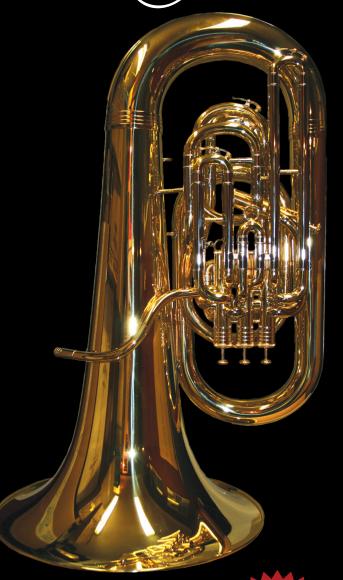

## Symphony EEb Tuba

The first thing that hits you with the New Geneva Symphony is the quality of Sound. Much rounder in comparison to its rival, the intonation is second to none, the 4th valve is free blowing and the compensating system works without being stuffy. The leadpipe is in perfect position and the carriage rings out of the way. The Geneva produces an organ like sound that fits perfectly into any Brass Band to Symphony Orchestra.

Four Valve Compensating System

Call 07947 533 364 or email info@genevainstruments.com www.genevainstruments.com