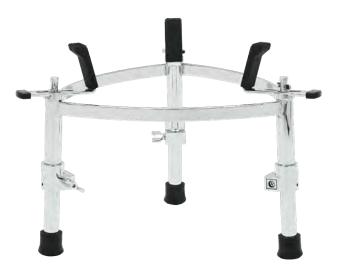

# **Gibraltar Conga Stands**

**Premium Grade • For Seated and Standing Players.** 

LARGE CONGA CRADLE

Large conga cradle stand to
mount congas 11-3/4" to 12-1/2".

Triangular shaped for smaller
footprint. Two sets of adjustable
height tubular legs for seated or
standing situations.

Gibraltar