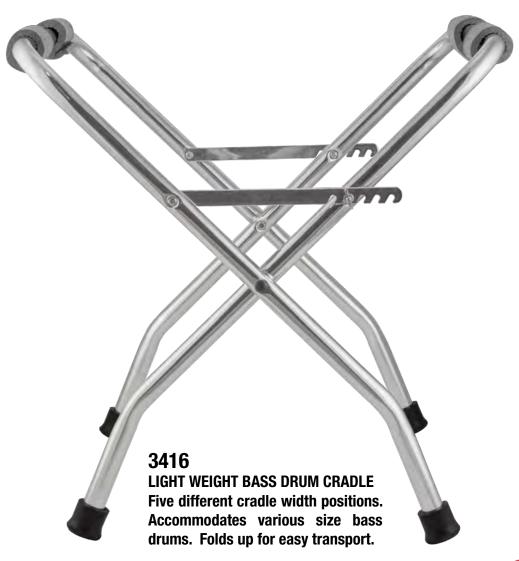

# **Gibraltar Bass Drum Cradle**

**Performance Grade • Accommodates Various Sizes** 