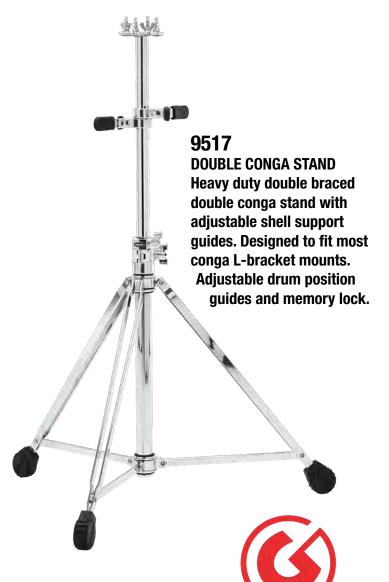

#### **SC-BDCM**

BONGO MOUNT FOR DOUBLE CONGA STAND
Bongo double conga stand mount. Connect bongos
to a double conga stand, or similar type percussion
stand. Includes upper bongo mount from 6716 and
7716, with two steel. mounting clamps