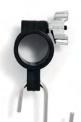

# SC-GGCSM TILTER MOUNT GONG HOOK Mount small gongs to a cymbal stand. Threads over a standard 8mm threaded cymbal post