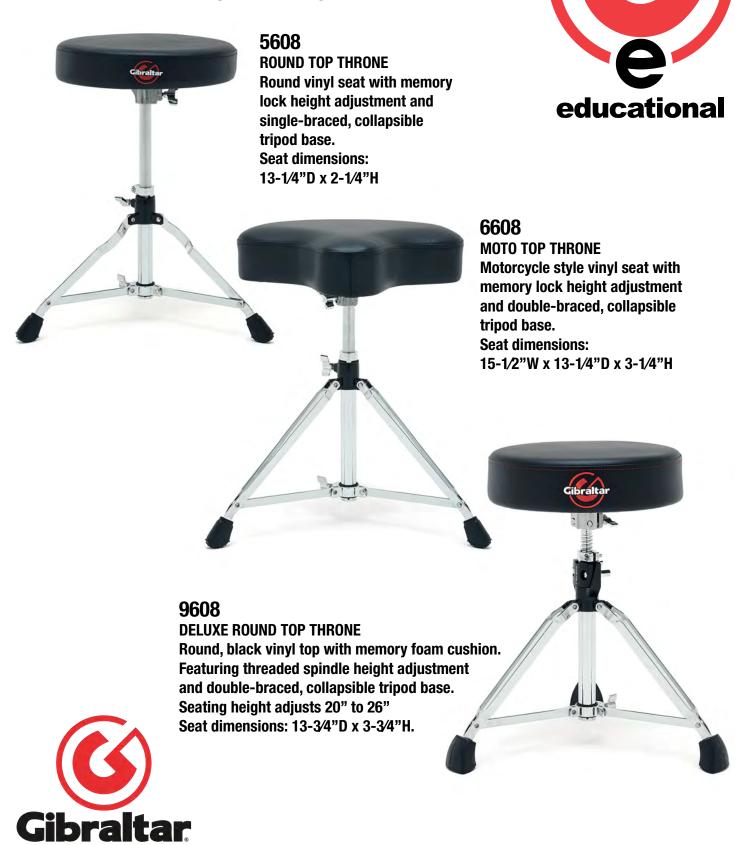

# **Gibraltar Drum Thrones**

# Comfortable, Height-Adjustable Performance Thrones for Drummers and Keyboard Players