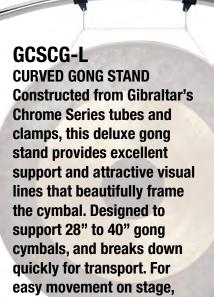

# **Gibraltar Concert Gong Stands**

**Attractive Straight and Curved Rack Styles & Accessories** 

add Gibraltar's optional SC-RC rack casters.

SC-RC Rack Caster

SC-GRGSM Rack Clamp Gong Hook

# GIBRALTAR GONG STAND Constructed from Gibraltar's Power Rack Series tubes and clamps, this standard gong stand is designed support 28" to 40" gong cymbals, and breaks down quickly for transport. For easy movement on stage, add optional Gibraltar's SC-RC rack casters.