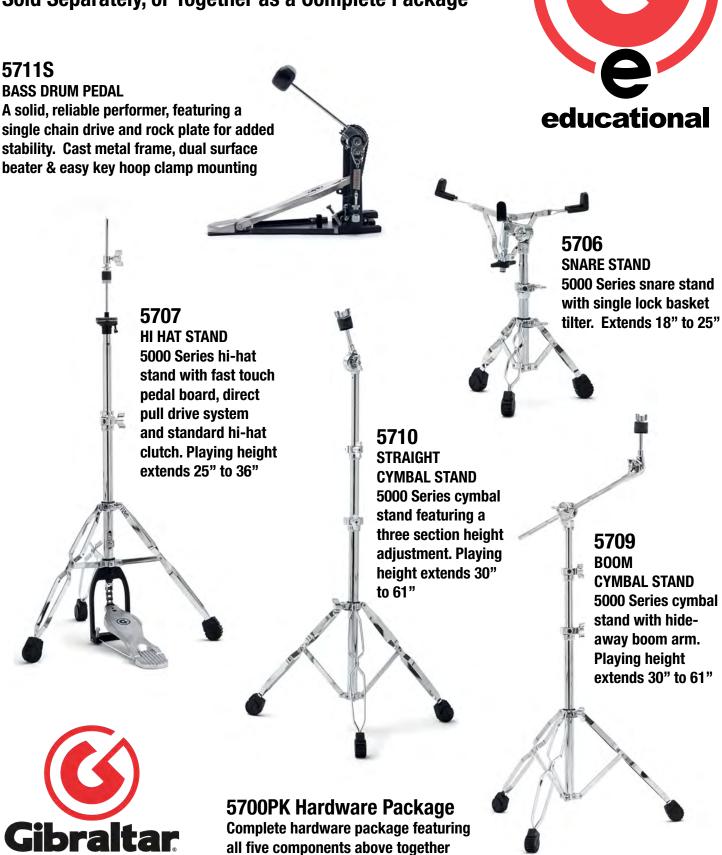

## **Gibraltar 5000 Series Hardware**

**Performance Grade • Double-Braced Hardware Sold Separately, or Together as a Complete Package** 

all five components above together