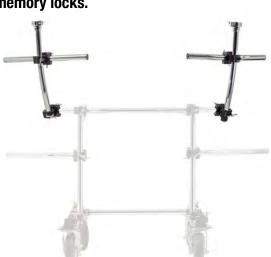

#### **GRF2T**

**ROLLING FRAME** SECOND TIER RACK SYSTEM Add on upper tier to the GRF and GRF1T, or incorporate into your existing rack. **Includes 30-inch curved rack tubes** and Gibraltar's Road Series clamps & memory locks.