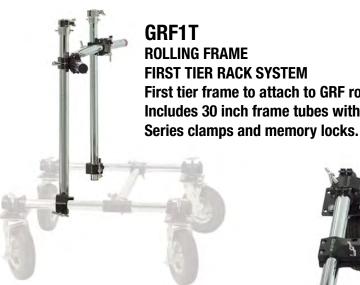

# **Gibraltar Rolling Rack Frames**

**On-The-Go Percussion Support for Quick Changes & Marching** 

#### **ROLLING FRAME** FIRST TIER RACK SYSTEM First tier frame to attach to GRF rolling frame base. Includes 30 inch frame tubes with Gibraltar's Road