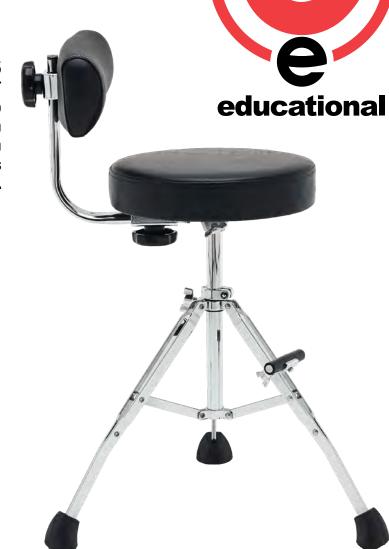

# **Gibraltar Drum Thrones**

# Comfortable, Height-Adjustable Performance Thrones for Drummers and Keyboard Players