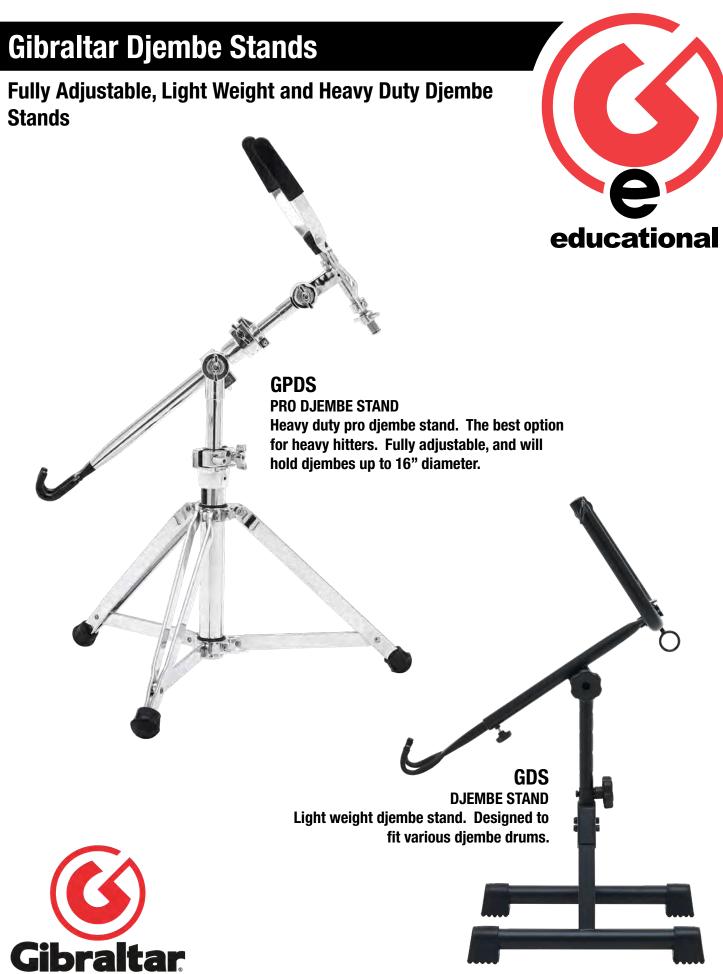

# **Gibraltar Concert Gong Stands**

**Attractive Straight and Curved Rack Styles & Accessories** 

add Gibraltar's optional SC-RC rack casters.

SC-RC Rack Caster

SC-GRGSM Rack Clamp Gong Hook