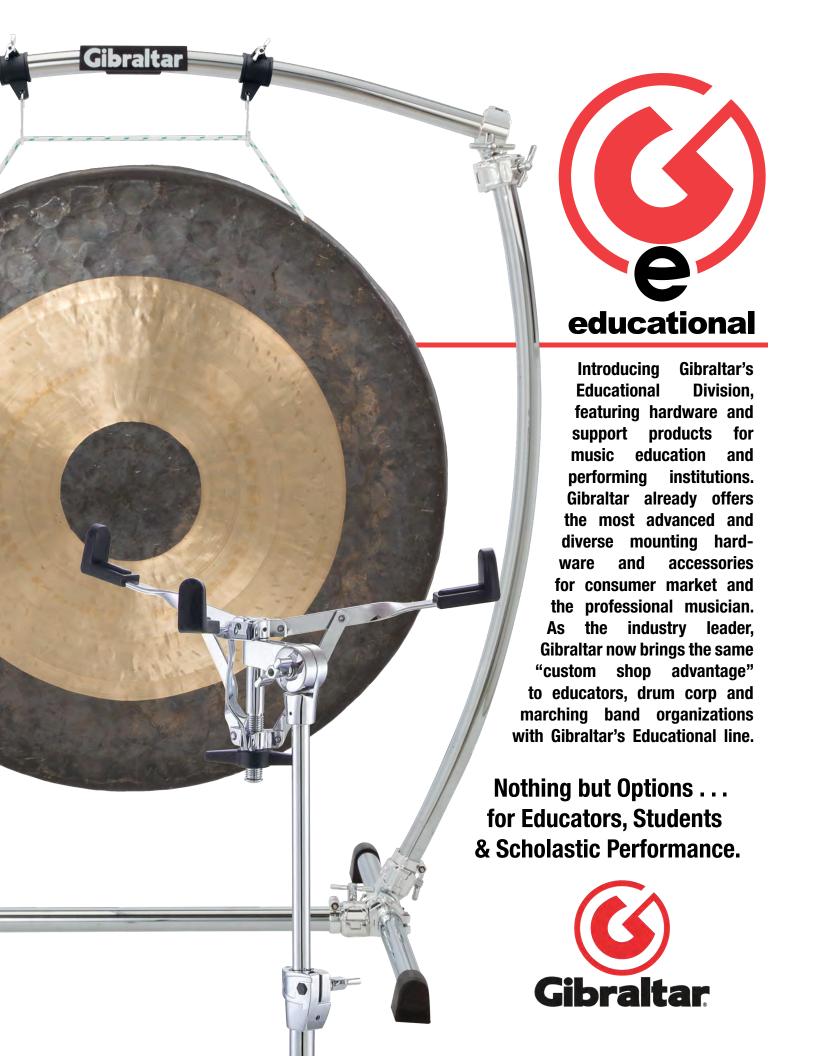

# **Gibraltar**

The Industry Leader in Hardware and Accessories offering unparalleled hardware options and solutions for educational & performing institutions

# **Gibraltar Concert Gong Stands**

**Attractive Straight and Curved Rack Styles & Accessories** 

add Gibraltar's optional SC-RC rack casters.

SC-RC Rack Caster

SC-GRGSM Rack Clamp Gong Hook

# GIBRALTAR GONG STAND Constructed from Gibraltar's Power Rack Series tubes and clamps, this standard gong stand is designed support 28" to 40" gong cymbals, and breaks down quickly for transport. For easy movement on stage, add optional Gibraltar's SC-RC rack casters.