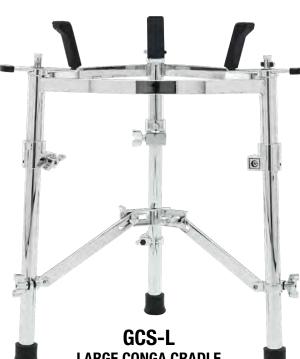

# **Gibraltar Conga Stands**

**Premium Grade • For Seated and Standing Players.** 

LARGE CONGA CRADLE

Large conga cradle stand to
mount congas 11-3/4" to 12-1/2".

Triangular shaped for smaller
footprint. Two sets of adjustable
height tubular legs for seated or
standing situations.

Gibraltar