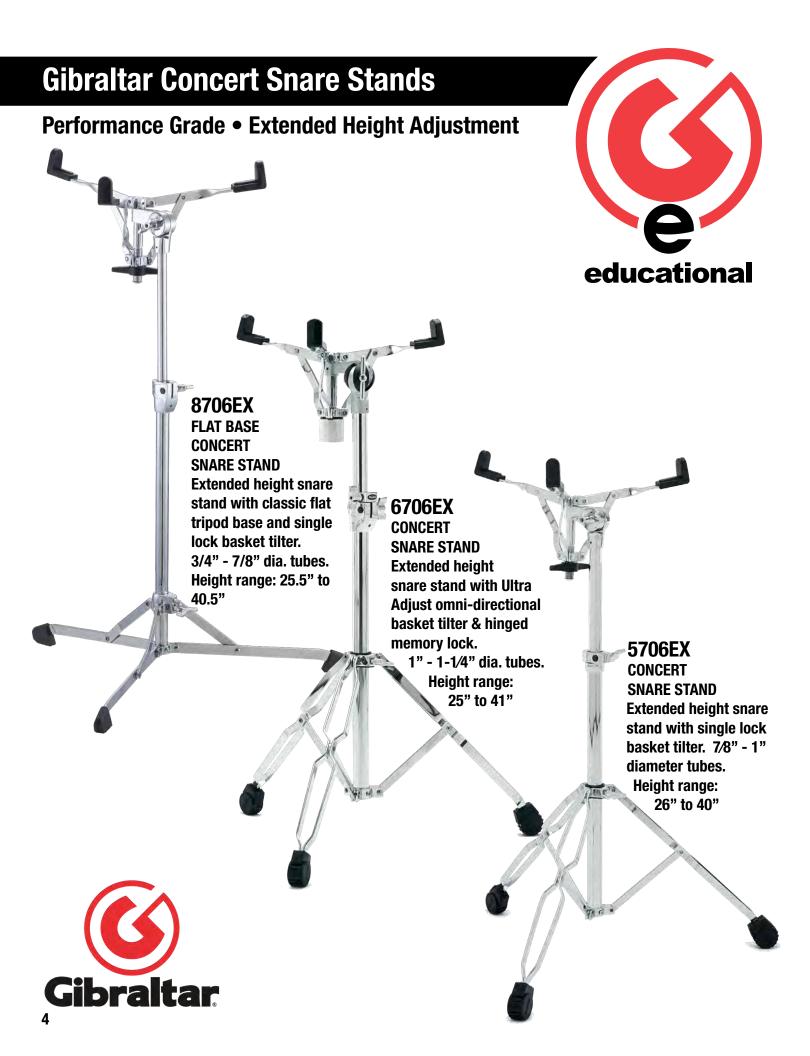

# **INDEX**

| Gibraltar Concert Snare Stands P     | <b>'</b> 4 |
|--------------------------------------|------------|
| Gibraltar 5000 Series Hardware       | 5'         |
| Gibraltar 9000 Series Hardware       | 6          |
| Gibraltar Drum Thrones               | 7          |
| Gibraltar Fixed Height ThronesP      | 8          |
| Gibraltar Accessory Tables & StandsP | 9          |
| Gibraltar Rolling Rack Frames        | 0          |
| Gibraltar Concert Gong StandsP1      | 1          |
| Gibraltar Conga Stands               | 2          |
| Gibraltar Bongo Stands               | 3          |
| Gibraltar Djembe Stands              | 4          |
| Gibraltar Suspended Cymbal StandsP1  | 5          |
| Gibraltar Bass Drum CradleP1         | 6          |