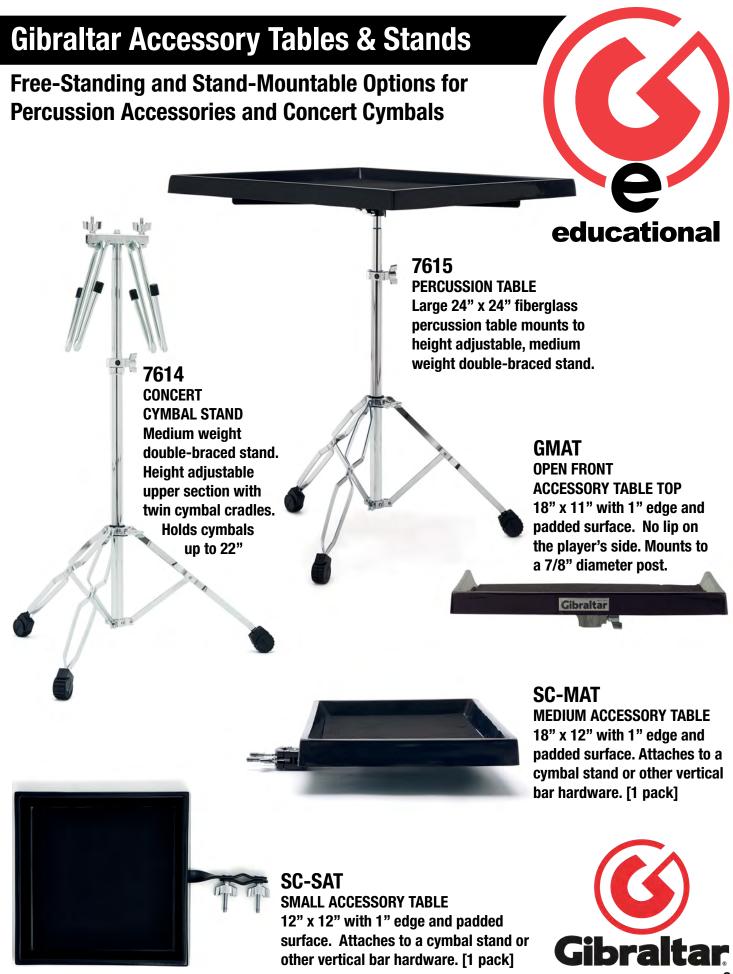

# **INDEX**

| Gibraltar Concert Snare Stands P     | <b>'</b> 4 |
|--------------------------------------|------------|
| Gibraltar 5000 Series Hardware       | 5'         |
| Gibraltar 9000 Series Hardware       | 6          |
| Gibraltar Drum Thrones               | 7          |
| Gibraltar Fixed Height ThronesP      | 8          |
| Gibraltar Accessory Tables & StandsP | 9          |
| Gibraltar Rolling Rack Frames        | 0          |
| Gibraltar Concert Gong StandsP1      | 1          |
| Gibraltar Conga Stands               | 2          |
| Gibraltar Bongo Stands               | 3          |
| Gibraltar Djembe Stands              | 4          |
| Gibraltar Suspended Cymbal StandsP1  | 5          |
| Gibraltar Bass Drum CradleP1         | 6          |