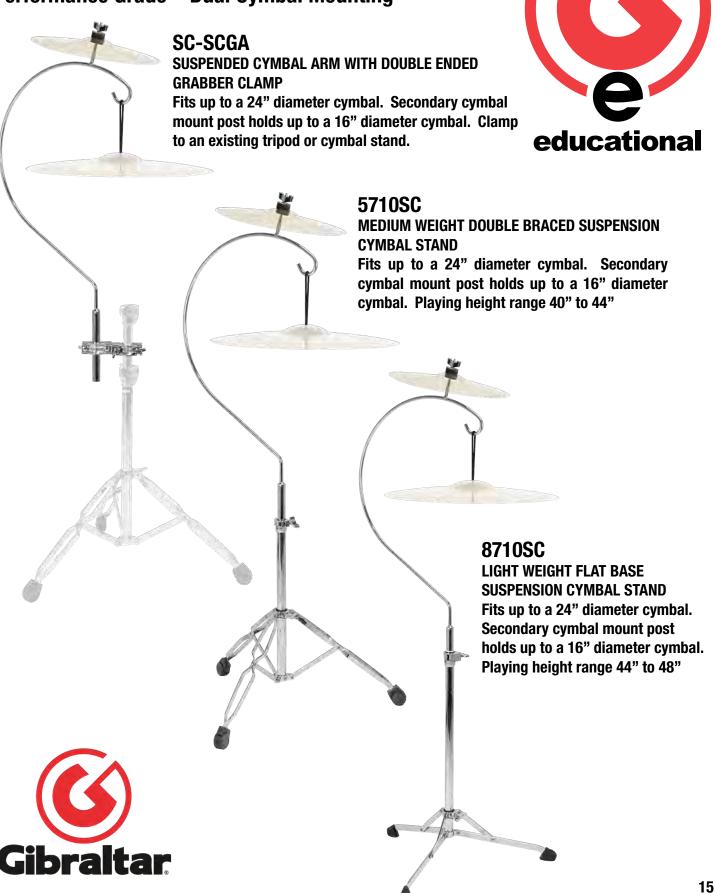

# **Gibraltar Suspended Cymbal Stands**

#### **Performance Grade • Dual Cymbal Mounting**