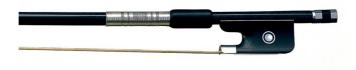

This bow's outstanding playability and great value make it an excellent choice for the advancing violist. Wrapping similar to that found on high-end models adds a refined touch to this fine bow.

## **Specifications**

| Design/Architecture Detail |            |                     |
|----------------------------|------------|---------------------|
| Stick                      | Size       | 4/4                 |
|                            | Material   | Carbonfiber         |
| Grip                       | Color      | Black               |
| Winding                    |            | Silver-plated/Décor |
| Frog                       | Material   | Ebony               |
|                            | Eye        | Pearl/Nickel Ring   |
| Button                     | Metal Band | Nickel              |
|                            | Core       | Plastic             |
| Balance                    |            | Standard            |