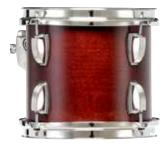

### **BURGUNDY SPARKLE** 20"3pc Shell Pack

8x12" Tom, 14x14" Floor Tom, 14x20" Bass Drum. Shown with matching 5x14" snare and Atlas Classic Hardware. Shown in Vintage Burgundy Sparkle (BS)

Jumbo White Pearl - JW