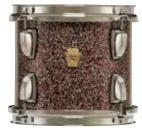

### **BURGUNDY SPARKLE** 20"3pc Shell Pack

8x12" Tom, 14x14" Floor Tom, 14x20" Bass Drum. Shown with matching 5x14" snare and Atlas Classic Hardware. Shown in Vintage Burgundy Sparkle (BS)

Jumbo White Pearl - JW