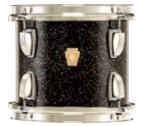

Jumbo Black Pearl - JB

Aged Onyx Marine - AO Vintage Burgundy Sparkle - BS Vintage Nickel Sparkle - NS

Mahogany Satin - MH