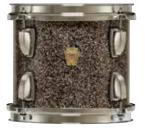

### **VINTAGE NICKEL SPARKLE** 22" 3pc Shell Pack

LLC5203LXNS

9x13" Tom, 16x16" Floor Tom, 14x22" Bass Drum. Shown with 6.5x14" Supraphonic Snare and Atlas Pro Hardware. Shown in Vintage Nickel Sparkle (NS)