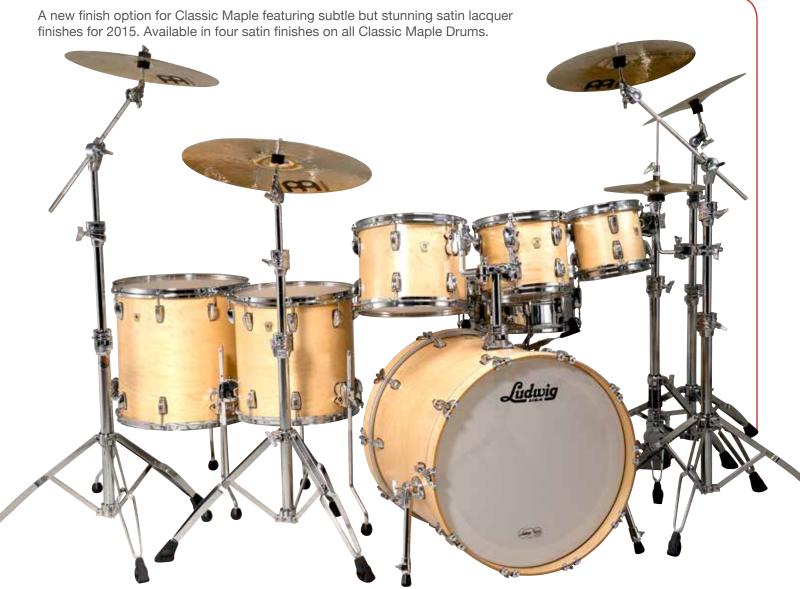

|
| 16"x22"    | 8"x12"   |            |             |
| 18"x22"    | 9"x12"   |            |             |
| 14"x24"    | 9"x13"   |            |             |
| 16"x24"    | 10"x14"  |            |             |
| 14"x26"    |          |            |             |

# Available Quick Pick Colors



Black Sparkle - 0R



Blue Sparkle - 32



Gold Sparkle - 33



Green Sparkle - 54



Black Galaxy - BG



Red Sparkle - 27



Silver Sparkle - 0S



White Marine Pearl - 0P



Sky Blue Pearl – 52



White Cortex - 0F



Black Cortex - 0G



Granite Glitter - GM



Apple Glass - AG



Vintage White Marine - NM



Galaxy Bronze - GB



Turquoister - TQ



Red Oyster Pearl - RP



Shampayne - SP



Blue / Olive Oyster - 2P



Vintage Black Oyster - 1Q

# CLASSIC MAPLE SATIN FINISHES



# NATURAL MAPLE SATIN 7pc Set-up

7x8", 8x10", 9x12" Toms, 14x14", 16x16" Floor Toms, 18x22" Bass Drum. Shown with 6.5x14" Supraphonic snare and Atlas Pro Hardware. Shown in Natural Maple Satin (SN)



Cherry Satin - SL



Charcoal Satin - SY



Natural Maple Satin - SN



Mahogany Satin - SM

# LIMITED PRODUCTION MODELS



# COPPER PHONIC

With close to 100 years' experience building copper timpani, the newest member to the Ludwig USA snare drum range is the Copper Phonic snare drum. Featuring a dark raw copper finish, 1.2mm thick shell, Imperial lugs, and 2.3mm hoops. Built to the same professional standards as our Black Beauty, Supraphonic, and Bronze Phonic models, the new Copper Phonic is a proud addition to the Ludwig USA family and a legend in the making. Available in 5x14" (LC661