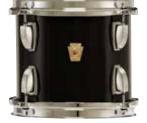

### **VINTAGE NICKEL SPARKLE** 22" 3pc Shell Pack

LLC5203LXNS

9x13" Tom, 16x16" Floor Tom, 14x22" Bass Drum. Shown with 6.5x14" Supraphonic Snare and Atlas Pro Hardware. Shown in Vintage Nickel Sparkle (NS)