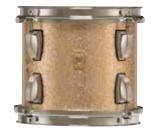

### **VINTAGE NICKEL SPARKLE** 22" 3pc Shell Pack

LLC5203LXNS

9x13" Tom, 16x16" Floor Tom, 14x22" Bass Drum. Shown with 6.5x14" Supraphonic Snare and Atlas Pro Hardware. Shown in Vintage Nickel Sparkle (NS)