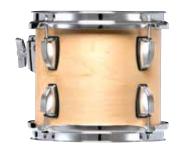

# NATURAL MAPLE SATIN 7pc Set-up

7x8", 8x10", 9x12" Toms, 14x14", 16x16" Floor Toms, 18x22" Bass Drum. Shown with 6.5x14" Supraphonic snare and Atlas Pro Hardware. Shown in Natural Maple Satin (SN)

Cherry Satin - SL