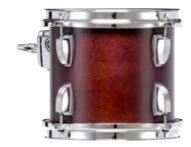

MAHOGANY SATIN

24" 3pc Shell Pack

LLC5403LXMH
9x13" Tom, 16x
Drum. Shown w
6.5x14" Snare a

9x13" Tom, 16x16" Floor Tom, 14x24" Bass Drum. Shown with matching 16x18" Floor Tom, 6.5x14" Snare and Atlas Classic Hardware. Shown in Mahogany Satin (MH)