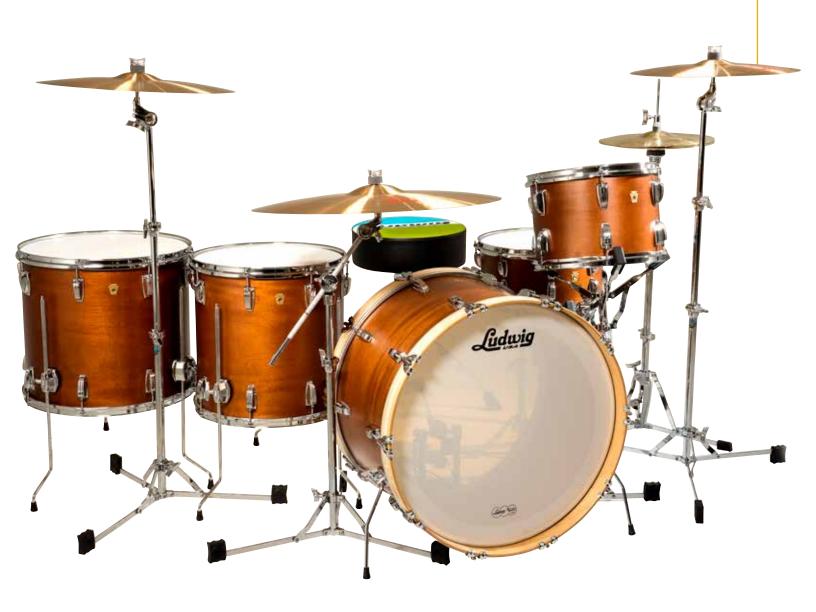

MAHOGANY SATIN

24" 3pc Shell Pack

LLC5403LXMH
9x13" Tom, 16x
Drum. Shown w
6.5x14" Snare a

9x13" Tom, 16x16" Floor Tom, 14x24" Bass Drum. Shown with matching 16x18" Floor Tom, 6.5x14" Snare and Atlas Classic Hardware. Shown in Mahogany Satin (MH)