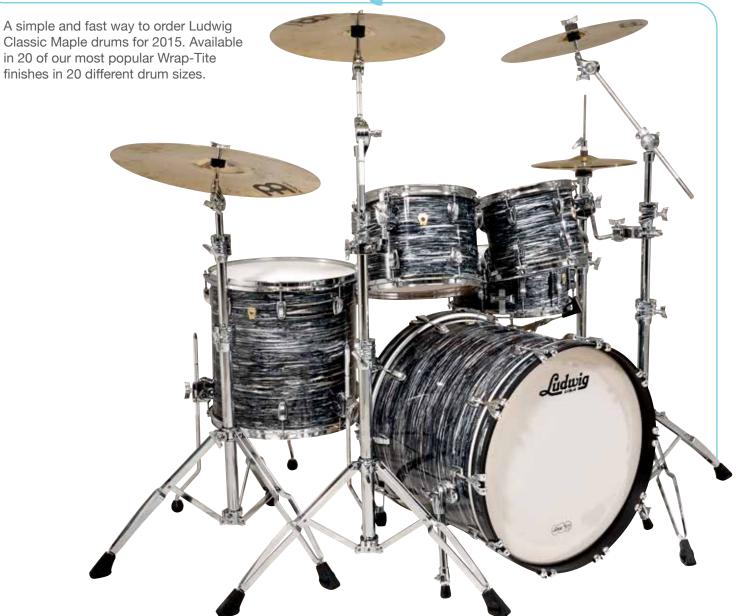

# CLASSIC MAPLE QUICK PICK

VINTAGE BLACK PEARL

5pc Quick Pick

8x10", 9x12" Toms, 16x16" Floor Tom, 18x22" Bass Drum, 6.5x14" snare. Shown with Atlas Pro Hardware. Shown in Vintage Black Oyster (1Q)

| Bass Drums | Tom Toms | Floor Toms | Snare Drums |
|------------|----------|------------|-------------|
| 14"x18"    | 7"x8"    | 14"x14"    | 5"x14"      |
| 14"x20"    | 7"x10"   | 16"x16"    | 6.5"x14"    |
| 14"x22"    | 8"x10    | 16"x18"    |             |
| 16"x22"    | 8"x12"   |            |             |
| 18"x22"    | 9"x12"   |            |             |
| 14"x24"    | 9"x13"   |            |             |
| 16"x24"    | 10"x14"  |            |             |
| 14"x26"    |          |            |             |