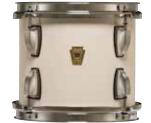

MAHOGANY SATIN

24" 3pc Shell Pack

LLC5403LXMH
9x13" Tom, 16x
Drum. Shown w
6.5x14" Snare a

9x13" Tom, 16x16" Floor Tom, 14x24" Bass Drum. Shown with matching 16x18" Floor Tom, 6.5x14" Snare and Atlas Classic Hardware. Shown in Mahogany Satin (MH)