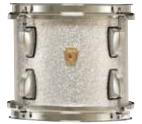

## CONCERT TOMS

Old school cool returns! Break out your bell bottom jeans and your mirror sunglasses! Loved in the 70's going all the way back to the Ludwig Octoplus set, single headed concert toms are once again available in the Classic Maple range in all Wrap-Tite finishes from 6" to 18". Available through the Ludwig Classic Maple Configurator.

OCTOPLUS+1

Custom Configured Classic Maple set in Pure White Glass finish 6x6", 6.5x8", 7x10", 8x12", 9x13", 10x14", 12x15", 14x16", 16x18" Concert Toms, 16x18" Floor Tom, (2) 14x24" Bass Drums, 6.5x14" Snare Drum