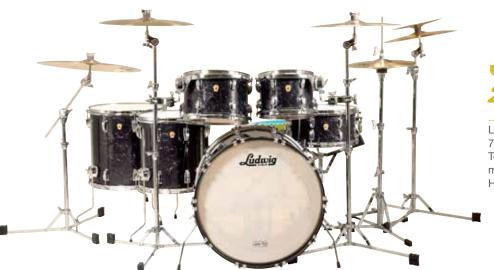

### **JUMBO BLACK PEARL** 22" 5pc Shell Pack

LLC5205LXJB

7x10", 8x12" Toms, 14x14", 16x16" Floor Toms, 14x22" Bass Drum. Shown with matching 6.5x14" Snare and Atlas Classic Hardware. Shown in Jumbo Black Pearl (JB)