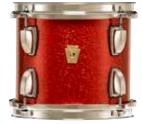

## CONCERT TOMS

Old school cool returns! Break out your bell bottom jeans and your mirror sunglasses! Loved in the 70's going all the way back to the Ludwig Octoplus set, single headed concert toms are once again available in the Classic Maple range in all Wrap-Tite finishes from 6" to 18". Available through the Ludwig Classic Maple Configurator.

OCTOPLUS+1

Custom Configured Classic Maple set in Pure White Glass finish 6x6", 6.5x8", 7x10", 8x12", 9x13", 10x14", 12x15", 14x16", 16x18" Concert Toms, 16x18" Floor Tom, (2) 14x24" Bass Drums, 6.5x14" Snare Drum