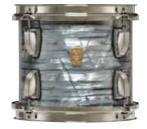

## CONCERT TOMS

Old school cool returns! Break out your bell bottom jeans and your mirror sunglasses! Loved in the 70's going all the way back to the Ludwig Octoplus set, single headed concert toms are once again available in the Classic Maple range in all Wrap-Tite finishes from 6" to 18". Available through the Ludwig Classic Maple Configurator.

OCTOPLUS+1

Custom Configured Classic Maple set in Pure White Glass finish 6x6", 6.5x8", 7x10", 8x12", 9x13", 10x14", 12x15", 14x16", 16x18" Concert Toms, 16x18" Floor Tom, (2) 14x24" Bass Drums, 6.5x14" Snare Drum