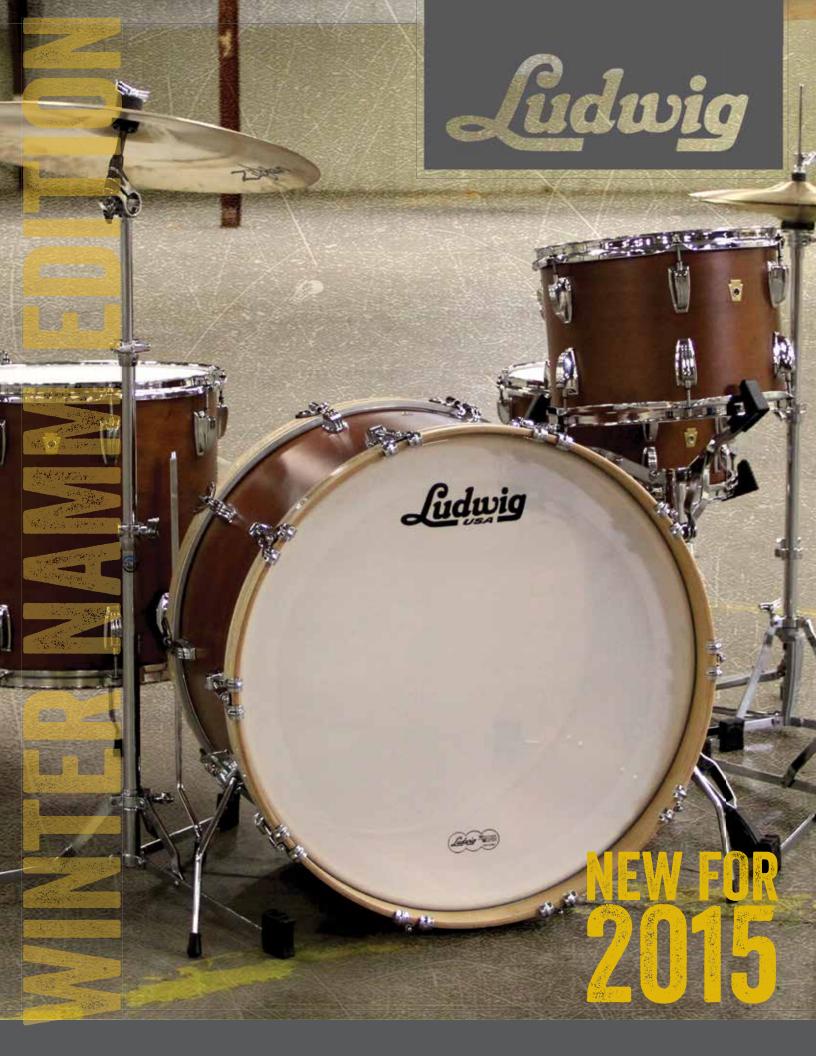

# LEGACY MAHOGANY SERIES

The return of the sound that built Ludwig. As Ludwig's flagship professional drum line, the Legacy Mahogany Series is a decidedly modern twist on our vintage shell formula featuring a 3-ply Mahogany / Poplar / Mahogany layup with solid maple support rings. Available in five configurations and six exclusive Wrap-Tite and satin finishes.

MAHOGANY SATIN

24" 3pc Shell Pack

LLC5403LXMH
9x13" Tom, 16x
Drum. Shown w
6.5x14" Snare a

9x13" Tom, 16x16" Floor Tom, 14x24" Bass Drum. Shown with matching 16x18" Floor Tom, 6.5x14" Snare and Atlas Classic Hardware. Shown in Mahogany Satin (MH)