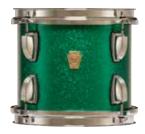

Jumbo Black Pearl - JB

Aged Onyx Marine - AO Vintage Burgundy Sparkle - BS Vintage Nickel Sparkle - NS

Mahogany Satin - MH