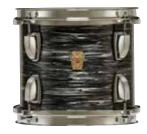

MAHOGANY SATIN

24" 3pc Shell Pack

LLC5403LXMH
9x13" Tom, 16x
Drum. Shown w
6.5x14" Snare a

9x13" Tom, 16x16" Floor Tom, 14x24" Bass Drum. Shown with matching 16x18" Floor Tom, 6.5x14" Snare and Atlas Classic Hardware. Shown in Mahogany Satin (MH)