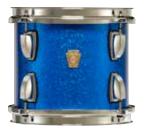

Jumbo Black Pearl - JB

Aged Onyx Marine - AO Vintage Burgundy Sparkle - BS Vintage Nickel Sparkle - NS

Mahogany Satin - MH