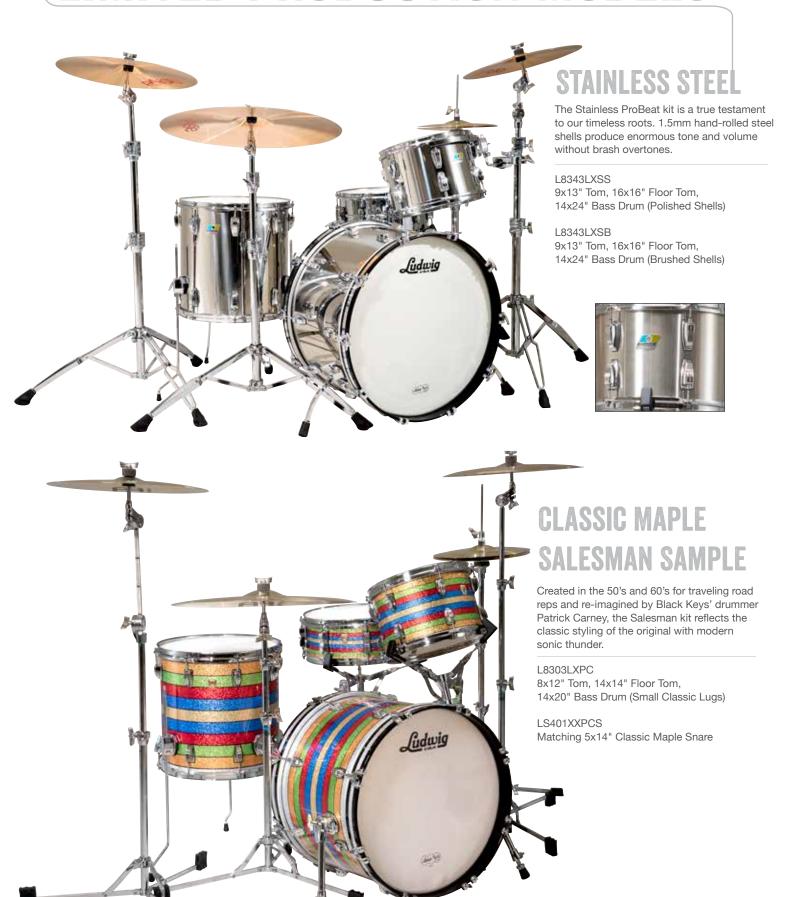

# LEGACY MAHOGANY SERIES

The return of the sound that built Ludwig. As Ludwig's flagship professional drum line, the Legacy Mahogany Series is a decidedly modern twist on our vintage shell formula featuring a 3-ply Mahogany / Poplar / Mahogany layup with solid maple support rings. Available in five configurations and six exclusive Wrap-Tite and satin finishes.

MAHOGANY SATIN

24" 3pc Shell Pack

LLC5403LXMH
9x13" Tom, 16x
Drum. Shown w
6.5x14" Snare a

9x13" Tom, 16x16" Floor Tom, 14x24" Bass Drum. Shown with matching 16x18" Floor Tom, 6.5x14" Snare and Atlas Classic Hardware. Shown in Mahogany Satin (MH)