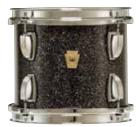

### **JUMBO BLACK PEARL** 22" 5pc Shell Pack

LLC5205LXJB

7x10", 8x12" Toms, 14x14", 16x16" Floor Toms, 14x22" Bass Drum. Shown with matching 6.5x14" Snare and Atlas Classic Hardware. Shown in Jumbo Black Pearl (JB)