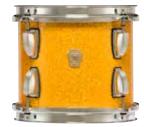

Jumbo Black Pearl - JB

Aged Onyx Marine - AO Vintage Burgundy Sparkle - BS Vintage Nickel Sparkle - NS

Mahogany Satin - MH