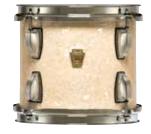

MAHOGANY SATIN

24" 3pc Shell Pack

LLC5403LXMH
9x13" Tom, 16x
Drum. Shown w
6.5x14" Snare a

9x13" Tom, 16x16" Floor Tom, 14x24" Bass Drum. Shown with matching 16x18" Floor Tom, 6.5x14" Snare and Atlas Classic Hardware. Shown in Mahogany Satin (MH)