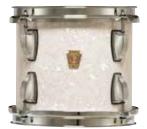

## CONCERT TOMS

Old school cool returns! Break out your bell bottom jeans and your mirror sunglasses! Loved in the 70's going all the way back to the Ludwig Octoplus set, single headed concert toms are once again available in the Classic Maple range in all Wrap-Tite finishes from 6" to 18". Available through the Ludwig Classic Maple Configurator.

OCTOPLUS+1

Custom Configured Classic Maple set in Pure White Glass finish 6x6", 6.5x8", 7x10", 8x12", 9x13", 10x14", 12x15", 14x16", 16x18" Concert Toms, 16x18" Floor Tom, (2) 14x24" Bass Drums, 6.5x14" Snare Drum