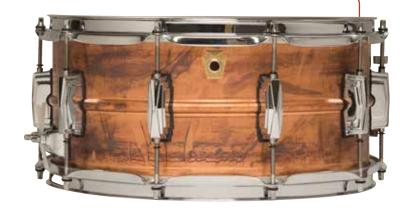

# COPPER PHONIC

With close to 100 years' experience building copper timpani, the newest member to the Ludwig USA snare drum range is the Copper Phonic snare drum. Featuring a dark raw copper finish, 1.2mm thick shell, Imperial lugs, and 2.3mm hoops. Built to the same professional standards as our Black Beauty, Supraphonic, and Bronze Phonic models, the new Copper Phonic is a proud addition to the Ludwig USA family and a legend in the making. Available in 5x14" (LC661), and 6.5 x14"(LC663) sizes.