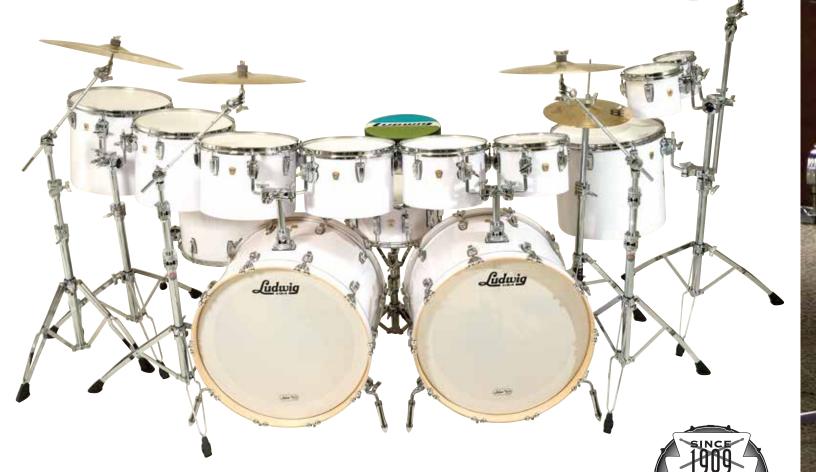

## CONCERT TOMS

Old school cool returns! Break out your bell bottom jeans and your mirror sunglasses! Loved in the 70's going all the way back to the Ludwig Octoplus set, single headed concert toms are once again available in the Classic Maple range in all Wrap-Tite finishes from 6" to 18". Available through the Ludwig Classic Maple Configurator.

OCTOPLUS+1

Custom Configured Classic Maple set in Pure White Glass finish 6x6", 6.5x8", 7x10", 8x12", 9x13", 10x14", 12x15", 14x16", 16x18" Concert Toms, 16x18" Floor Tom, (2) 14x24" Bass Drums, 6.5x14" Snare Drum