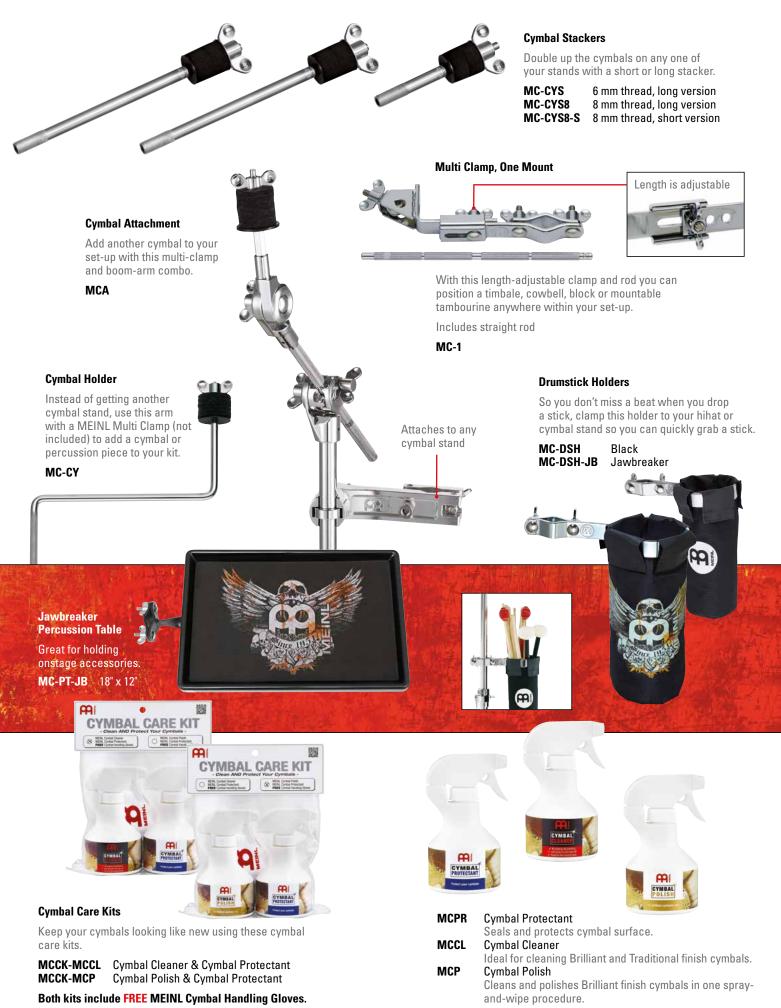

# **Modern Tone**

The name is the giveaway. This range is a fusion of two different playing surfaces and sounds. Their micro hammering and semi-lathed surface gives them a shorter sustain and a slightly darker mid-range tone. Soundcaster Fusion's versatility lets you dig in, be heard and play most any style of music.