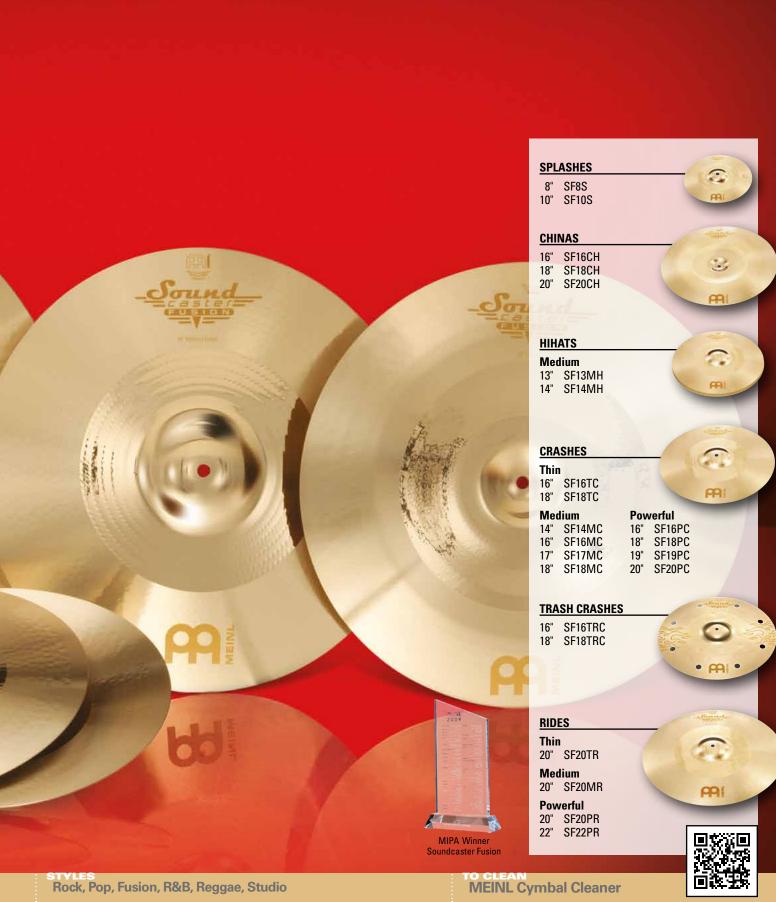

# **Modern Tone**

The name is the giveaway. This range is a fusion of two different playing surfaces and sounds. Their micro hammering and semi-lathed surface gives them a shorter sustain and a slightly darker mid-range tone. Soundcaster Fusion's versatility lets you dig in, be heard and play most any style of music.

Sound

USION

Pinpoint