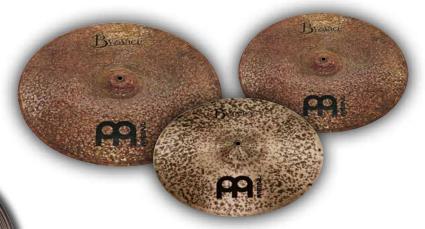

# **Dark Warmth**

Their hammered and lathed surfaces, warm sounds and selection of models may be very traditional, but these cymbals are the ultimate choice when it comes to versatility. Rides with a buttery-soft feel. Crashes that range from dark and shimmering with thin models, to powerful and focused with heavier ones. Traditional tone and sonic individuality come together in each of these cymbals.

Byzance

MEINI

Hand Hammered

VEIN

|                                         |                                                                                                                                  | SPLASHES                                                                              |
|-----------------------------------------|----------------------------------------------------------------------------------------------------------------------------------|---------------------------------------------------------------------------------------|
|                                         |                                                                                                                                  | 6" B6S<br>8" B8S<br>10" B10S<br>12" B12S                                              |
|                                         |                                                                                                                                  | CHINAS Byzance                                                                        |
|                                         |                                                                                                                                  | 14" B14CH<br>16" B16CH<br>18" B18CH<br>20" B20CH<br>22" B22CH                         |
|                                         |                                                                                                                                  |                                                                                       |
|                                         |                                                                                                                                  | FLAT CHINAS         BYZAUCC           16"         B16FCH           18"         B18FCH |
|                                         | Byzanc                                                                                                                           | AL ANI                                                                                |
| ance                                    | a Modula Role                                                                                                                    | MINI HAT                                                                              |
| ammered Crash                           |                                                                                                                                  | 10" B10MH                                                                             |
| 1. 19 5                                 | The shares                                                                                                                       | HIHATS BRANK                                                                          |
| 10-10-10                                |                                                                                                                                  | Thin<br>14" B14TH                                                                     |
| ALL CONTRACT                            |                                                                                                                                  | Medium         PHI           13"         B13MH           14"         B14MH            |
| and the second second                   |                                                                                                                                  | 15" B15MH<br>16" B16MH                                                                |
|                                         | AT THE SHIT                                                                                                                      | Heavy<br>14" B14HH                                                                    |
|                                         |                                                                                                                                  | CRASHES Breake                                                                        |
| 1 0 0 V 10                              | Call Street and Street Street Street                                                                                             | <b>Thin</b><br>14" B14TC                                                              |
| 1                                       | Contraction of the second second                                                                                                 | 15" B15TC<br>16" B16TC<br>16" D16TC                                                   |
|                                         |                                                                                                                                  | 17" B17TC<br>18" B18TC                                                                |
| MEINI                                   | Byzance                                                                                                                          | 16" B16MTC 16" B16MC                                                                  |
|                                         |                                                                                                                                  | 17" B17MTC 18" B18MC<br>18" B18MTC 20" B20MC                                          |
| Σ                                       | RIDES PA                                                                                                                         | 19" B19MTC 21" B21MC<br>22" B22MC                                                     |
|                                         | Medium         Heavy           20"         B20MR         20"         B20HR           21"         P21MP         21"         P21MP |                                                                                       |
|                                         | 21" B21MR 21" B21HR<br>22" B22MR 22" B22HR<br>23" B23MR 23" B23HR                                                                | EXTRA THIN<br>HAMMERED CRASHES BYANCE                                                 |
|                                         | 24" B24MR                                                                                                                        | 18" B18ETHC<br>20" B20ETHC                                                            |
|                                         | SIZZLE RIDE Byzance<br>Medium<br>20" B20MR-S                                                                                     |                                                                                       |
|                                         | PA PA                                                                                                                            |                                                                                       |
| STYLES<br>Rock, Pop, Fusion, Jazz, Funk | k, R&B, Reggae, Studio, World                                                                                                    | MEINL Cymbal Cleaner                                                                  |