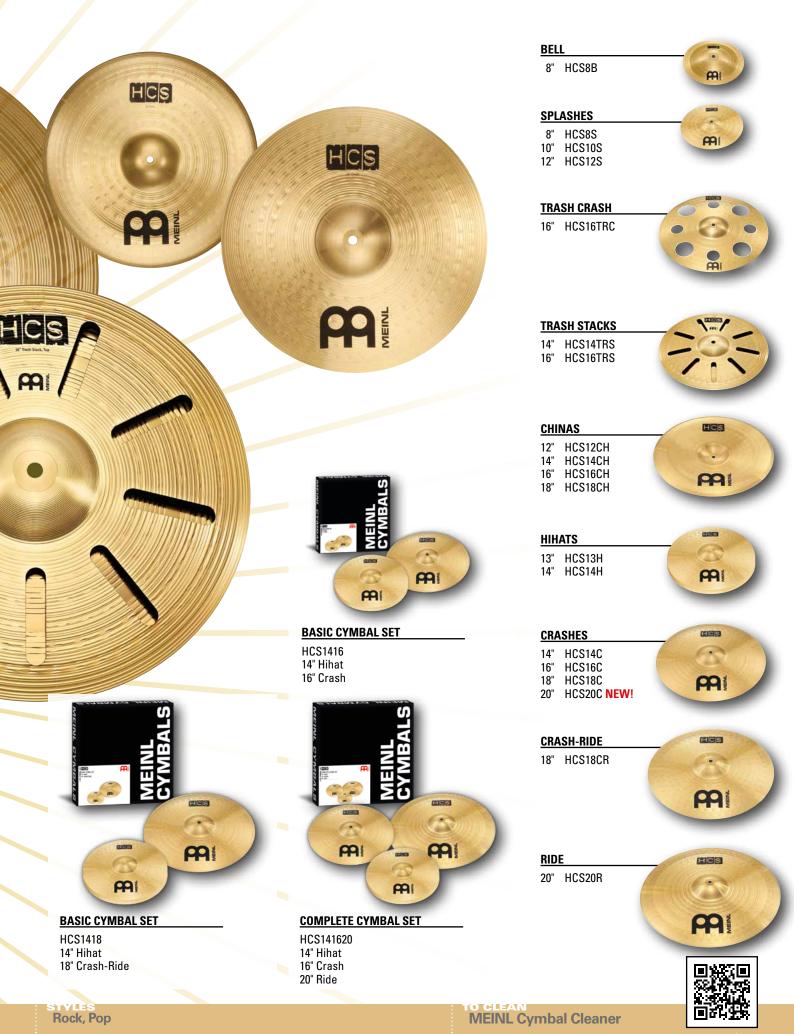

#### 50 First Step

- 52 MCS
- 54 HCS

Look for the new 20" HCS on page 55, new Compact Stick Bag on page 59, the new Cymbal Bacon on page 62 and new Marching Cymbals on page 68!