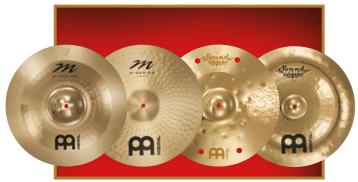

#### Modern

# **Brighter Sounds**

While traditional cymbal making covers the warmer, darker end of the sound spectrum, it takes modern cymbal making technology to create brighter, glassier sounds. With M-Series and Soundcaster those qualities come to life through unique sounds and stunning looks.