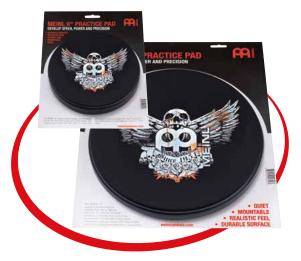

#### 56 Drum Gear

- 56 Meinl Artist Series Cymbal Bags
- 57 Cymbal Bags
- 58 Cymbal Cases, Drummer Gloves
- 59 Stick Bags
- 60 Practice Pads
- 61 Drum Rugs
- 62 Bacon, Ching Ring, Laptop Table
- 63 Hardware, Cymbal Cleaners