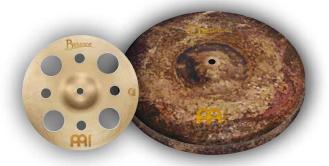

#### **Six Degrees of Darkness**

TRADITIONAL VINTAGE JAZZ EXTRA DRY DARK BRILLIANT

# **Dark Warmth**

Their hammered and lathed surfaces, warm sounds and selection of models may be very traditional, but these cymbals are the ultimate choice when it comes to versatility. Rides with a buttery-soft feel. Crashes that range from dark and shimmering with thin models, to powerful and focused with heavier ones. Traditional tone and sonic individuality come together in each of these cymbals.