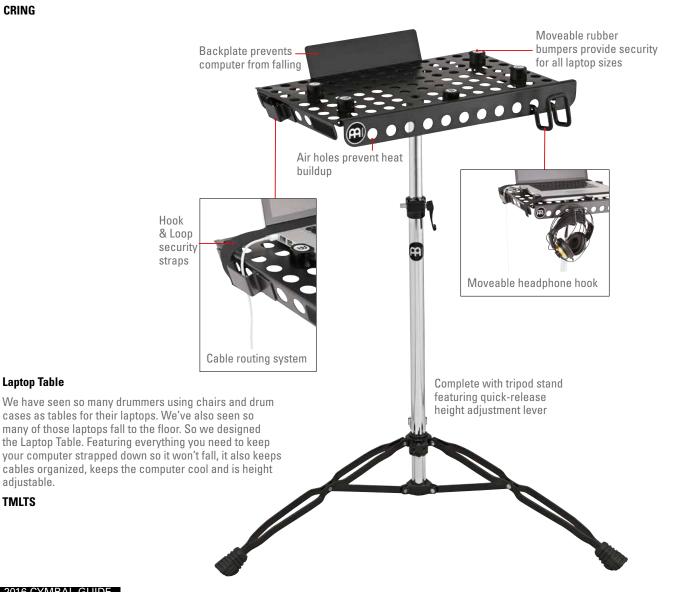

choice of graphics giving your set-up a more personalized vibe, it lets you sink your bass drum spurs and feel secure. And when the gig is over, roll it up, put it in its very own bag and away you go. 160cm (5.25') x 200cm (6.50')



# **DRUM GEAR**



### **Ching Ring**

Incorporate a "ching" into your backbeats by placing the MEINL Ching Ring directly on your cymbals! Ideal for hihats, these steel jingles will add a different touch to your playing by delivering a shimmering sound that will blend perfectly with your beats. Place the Ching Ring on crashes and rides as well for some truly innovative sounds.

### CRING



### **Cymbal Bacon**

Simply place the chain on top of your cymbal and make it sizzle. No drilling or permanent rivets needed. Easy to use on any cymbal stand.

### BACON



Laptop Table

adjustable. TMLTS

# **DRUM GEAR**





# andela

# **Creative and Exotic Sounds**

MEINL Candela cymbals have been specially developed to meet all of the requirements for today's modern percussionists. The Candela series features light, extra thin cymbals, which reveal their full sound potential when played by hand.

PERCUSSION SPLASH 10" CA10S Carto

AA

Cadal

AAI

Candela

.

PA I

Candela

•

**P** 

99

PERCUSSION HIHAT

PERCUSSION CRASHES 14" CA14C 16" CA16C

TIMBALES CRASH-RIDE 18" CA18CR

PERCUSSION JINGLE BELL 14" CA14PJB



Symphonic Cymbals

HANDCRAFTED MASTERPIECES

Entirely hand hammered from premium B20 Bronze in our Turkish Cymbal Smithy, these masterpieces satisfy the highest sonic requirements of orchestral music.

> Symphonic HANDCRAFTED MAS 19" MEDIUM HE