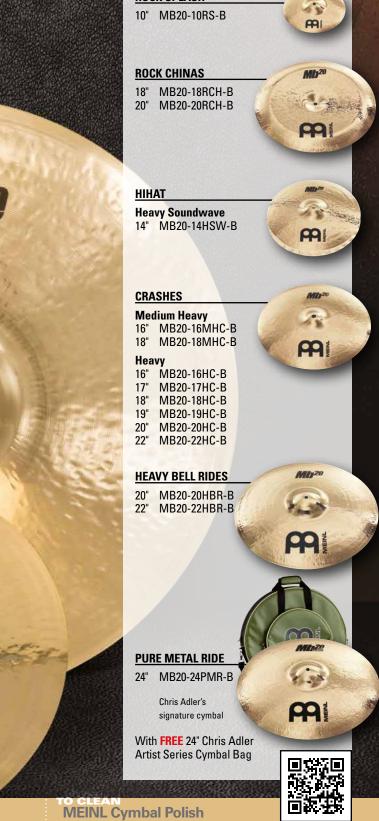

ion

Three different cymbals, created from three different metals, producing three different sounds, have one thing in common: Their bright responses are aggressive! Mb20 is powered by thick bronze for maximum projection. Mb10 delivers a more focused degree of cut. Mb8 slices through with a direct response. This trio delivers three levels of aggression designed to cut through the loudest music.

NI



# Hand Hammered Aggression

When we decided it was time for a B20 hand hammered cymbal that could cut it in rock and metal, we designed Mb20. These cymbals combine musicality and volume in a range of medium-heavy and heavyweight models for maximum projection. Slightly dark and completely in your face, Mb20 is a great example of how we are repurposing hand hammered cymbals for today's music.



**ROCK SPLASH** 

Metal, Rock, Studio



# **Cutting Aggression**

With its punchy response and bright, glassy tone, Mb10 is yet another innovation from the MEINL R&D team. We introduced B10 bronze (90% copper, 10% tin) so drummers would have another fresh sound to add to their set-up. Shaped by computerized hammering and buffed to a brilliant finish, Mb10 is extremely durable and responds with a glassy shimmer that cuts with aggression.





Z

Rock, Pop, Fusion, R&B, Reggae, Studio

|                     |                                       |       | HEN.       |
|---------------------|---------------------------------------|-------|------------|
| SPL                 | ASHES                                 |       | -          |
| 8"<br>10"<br>12"    | MB10-8S-B<br>MB10-10S-B<br>MB