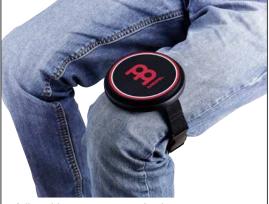

lop speed, power and precision with MEINL rapid-rebound practice pads. Carry a 6" pocket-sized pad and work on your chops anywhere. Or put a 12" on your snare drum or lock it into a snare stand, so you can warm up at gigs without driving your band crazy. Every drummer should have at least one, two or three...



Thomas Lang Artist Series Practice Pads MPP-6-TL 6" MPP-12-TL 12"



Benny Greb Artist Series Masterpads MPP-6-BG 6" MPP-12-BG 12"





Jawbreaker Practice Pads MPP-6-JB 6" MPP-12-JB 12"



# **MEINL 4" Kneepad**

Develop speed, power and precision anytime and anywhere - with the new MEINL 4" Kneepad. With a compact size and light weight, it comfortably sits on your knee and can be secured with the adjustable strap. It's the perfect way for drummers to practice on the go!

MKPP-4



Adjustable strap to secure in place

# **DRUM RUGS**

The MEINL Drum Rug is the ultimate for preventing drum creep. With its no-slip rubber bottom, tightly woven fabric top and great choice of graphics giving your set-up a more personalized vibe, it lets you sink your bass drum spurs and feel secure. And when the gig is over, roll it up, put it in its very own bag and away you go. 160cm (5.25') x 200cm (6.50')



# **DRUM GEAR**



### **Ching Ring**

Incorporate a "ching" into your backbeats by placing the MEINL Ching Ring directly on your cymbals! Ideal for hihats, these steel jingles will add a different touch to your playing by delivering a shimmering sound that will blend perfectly with your beats. Place the Ching Ring on crashes and rides as well for some truly innovative sounds.