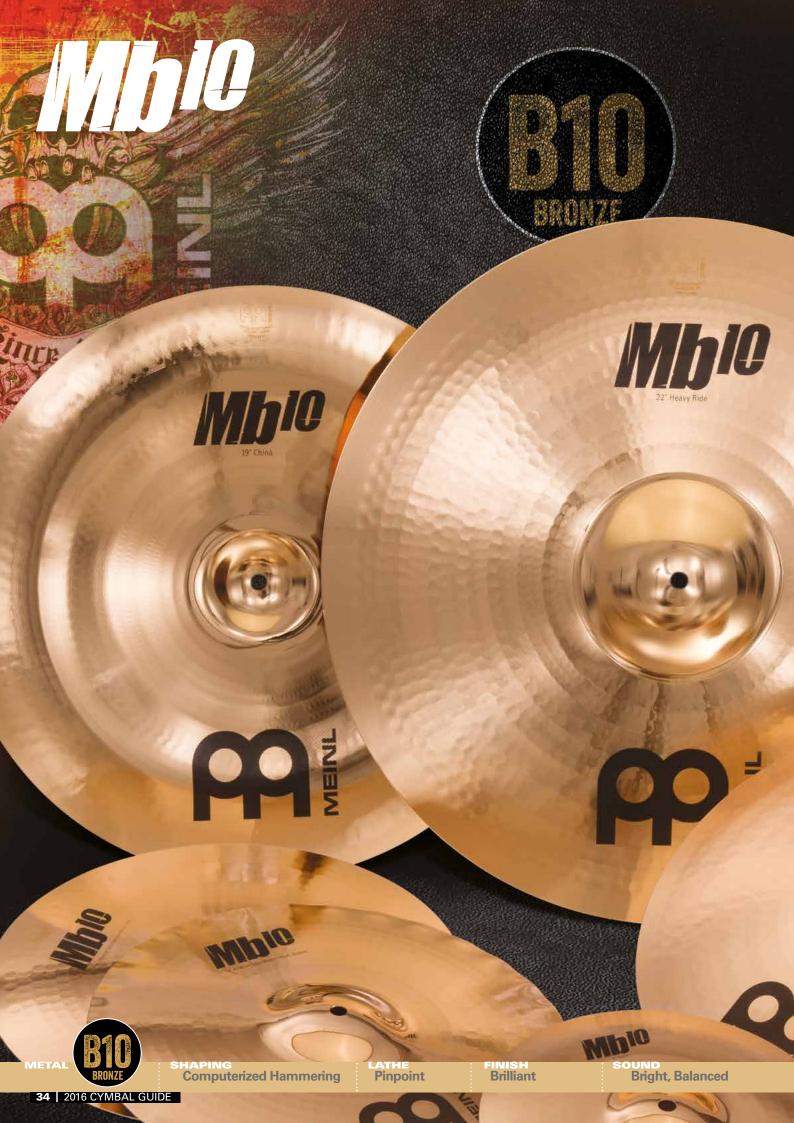

# Three Levels of Aggression

Three different cymbals, created from three different metals, producing three different sounds, have one thing in common: Their bright responses are aggressive! Mb20 is powered by thick bronze for maximum projection. Mb10 delivers a more focused degree of cut. Mb8 slices through with a direct response. This trio delivers three levels of aggression designed to cut through the loudest music.

# **Cutting Aggression**

With its punchy response and bright, glassy tone, Mb10 is yet another innovation from the MEINL R&D team. We introduced B10 bronze (90% copper, 10% tin) so drummers would have another fresh sound to add to their set-up. Shaped by computerized hammering and buffed to a brilliant finish, Mb10 is extremely durable and responds with a glassy shimmer that cuts with aggression.