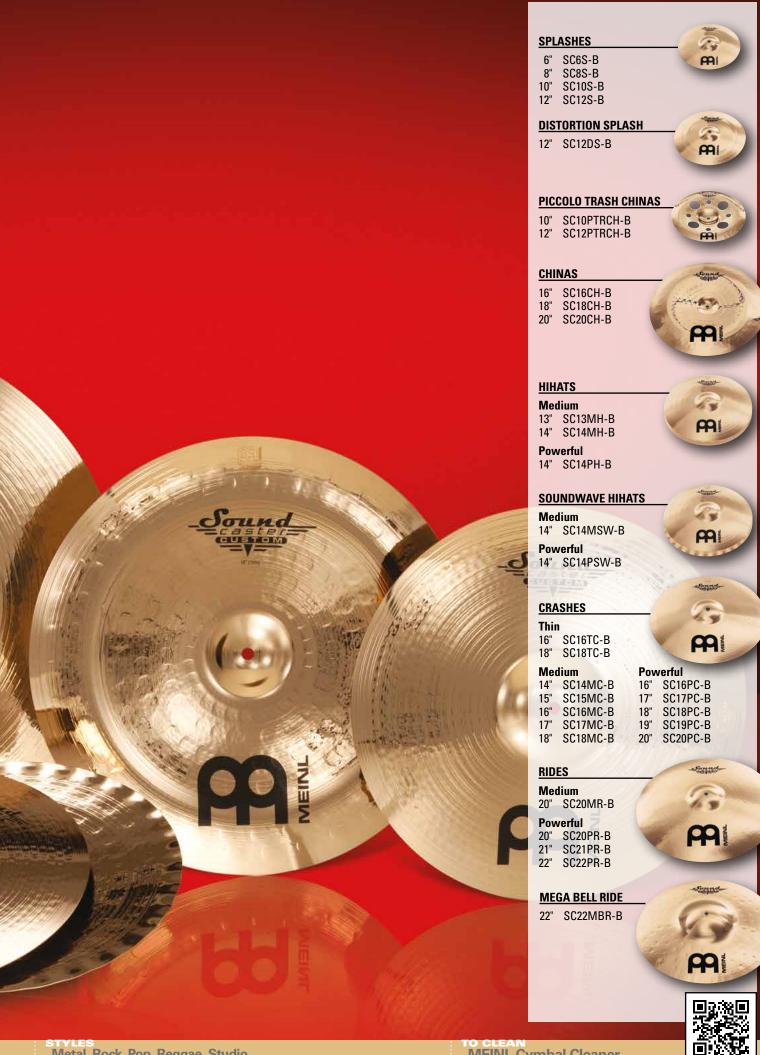

# **Modern Brilliance**

With a brilliant finish that highlights a hammered and lathed surface, Soundcaster Custom's B12 bronze gives these cymbals the flexibility to absorb solid stick hits and still sound great. They deliver solid lows, warm mids and boosted highs. Their dynamic range and musical muscle enables these cymbals to cut through most any style of music.

Computerized Hammering Wid

THMO