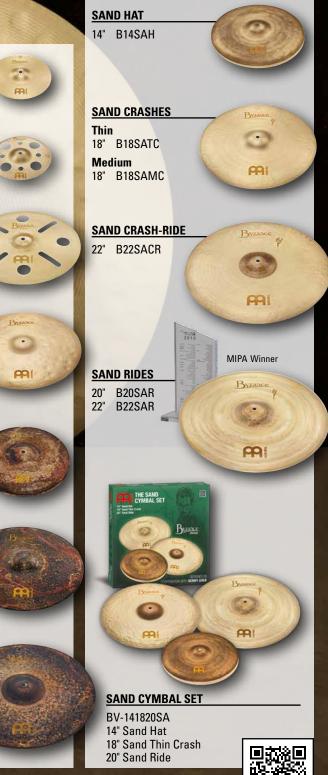

# **Dark Shimmer**

The low, dark and somewhat dry washy sound of these models - most of which have a matte sandblasted finish - isn't too soft or too loud. With its great stick definition and short sustain, you can dig into Byzance Vintage for total control at all times. It has a sound that fits into any music that isn't in the upper decibel levels.