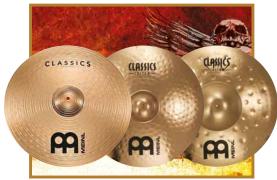

#### **Clarity and Cut**

CLASSICS

# CLASSICS

Loud. Louder. Loudest. From the loud Classics, to the louder Classics Custom to the loudest, Classics Custom Extreme Metal, this trio of innovative cymbals is all about high-energy response. These cymbals add pure punch wherever clarity and cut are a must. Ideal for pop, rock, and the most brutal metal imaginable, all three will get you heard.