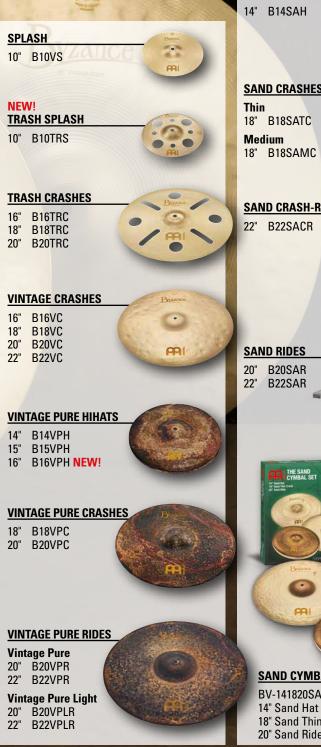

#### **Byzance Vintage cymbals** 10" Trash Splash, 16" Vintage Pure Hihat

The different sized cut-outs give the new 10" Trash Splash its unique look and lots of trashiness. The sandblasted surface adds to the soft feel of this thin splash cymbal. The new 16" Vintage Pure Hihat features a dry and very direct stick sound. When played by foot, they respond instantly with a cutting chick. Complete tonal control with a distinctive and earthy look.

# **Dark Shimmer**

The low, dark and somewhat dry washy sound of these models - most of which have a matte sandblasted finish - isn't too soft or too loud. With its great stick definition and short sustain, you can dig into Byzance Vintage for total control at all times. It has a sound that fits into any music that isn't in the upper decibel levels.

# **Dark Tonality**

Byzance Jazz. The touch and tone of these cymbals, with their soft, buttery, sink-yourstick feel and low, dark tonalities, add up to a very personalized sound. A closer look at the hammering on some models reveals large and deep dimpling that boosts dryness and darkness.

# **Dark Warmth**

Their hammered and lathed surfaces, warm sounds and selection of models may be very traditional, but these cymbals are the ultimate choice when it comes to versatility. Rides with a buttery-soft feel. Crashes that range from dark and shimmering with thin models, to powerful and focused with heavier ones. Traditional tone and sonic individuality come together in each of these cymbals.