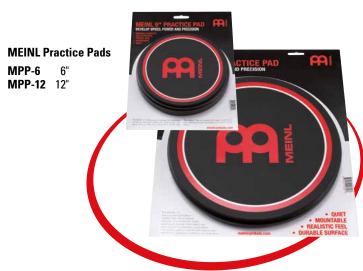

#### 56 Drum Gear

- 56 Meinl Artist Series Cymbal Bags
- 57 Cymbal Bags
- 58 Cymbal Cases, Drummer Gloves
- 59 Stick Bags
- 60 Practice Pads
- 61 Drum Rugs
- 62 Bacon, Ching Ring, Laptop Table
- 63 Hardware, Cymbal Cleaners