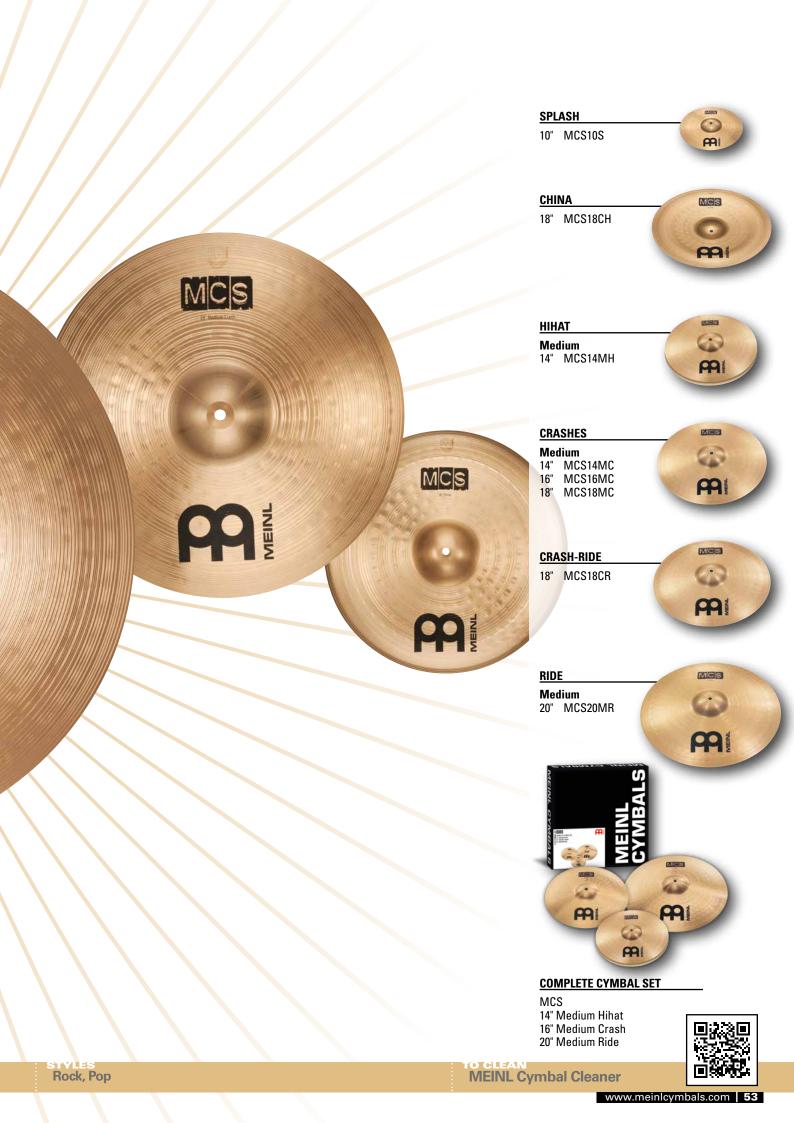

# **Modern Traditional**

This selection of medium and heavy models combines traditional B20 bronze with modern technology, resulting in crisp mid-range responses. Great for rock, pop and r & b, where a clarity and consistency of every stroke is what you need. M-Series Traditional is a modern concept built on traditional sounds.

Rock, Pop, Fusion, R&B, Reggae, Studio

**MEINL Cymbal Cleaner** 

P.