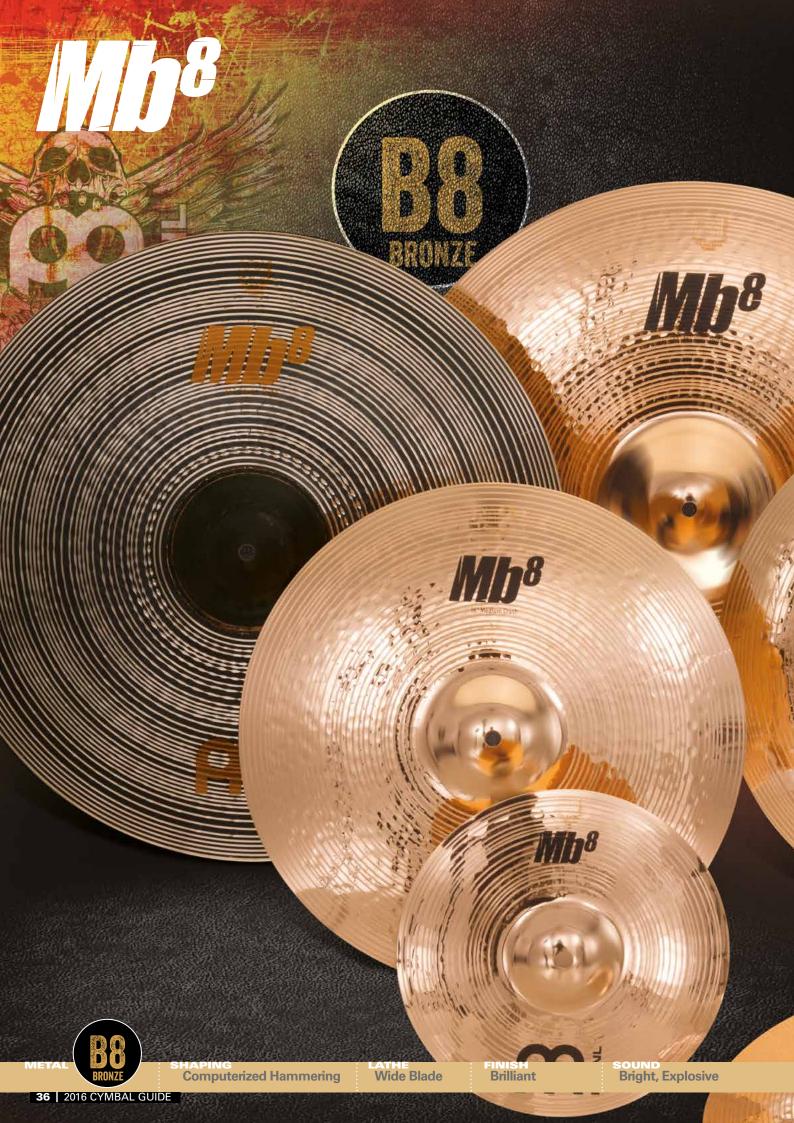

# Three Levels of Aggression

Three different cymbals, created from three different metals, producing three different sounds, have one thing in common: Their bright responses are aggressive! Mb20 is powered by thick bronze for maximum projection. Mb10 delivers a more focused degree of cut. Mb8 slices through with a direct response. This trio delivers three levels of aggression designed to cut through the loudest music.

# **Focused Aggression**

B8 alloy delivers the tightest, most tonally focused and direct sounds of our four bronzes. This means Mb8 cymbals sound very bright, loud, tight and cutting. There is no lush warmth here. Crashes are fast and punchy, while rides and hats deliver with clarity. Such direct and penetrating sounds – as well as a very nice price – make Mb8 a favorite for rock and metal.