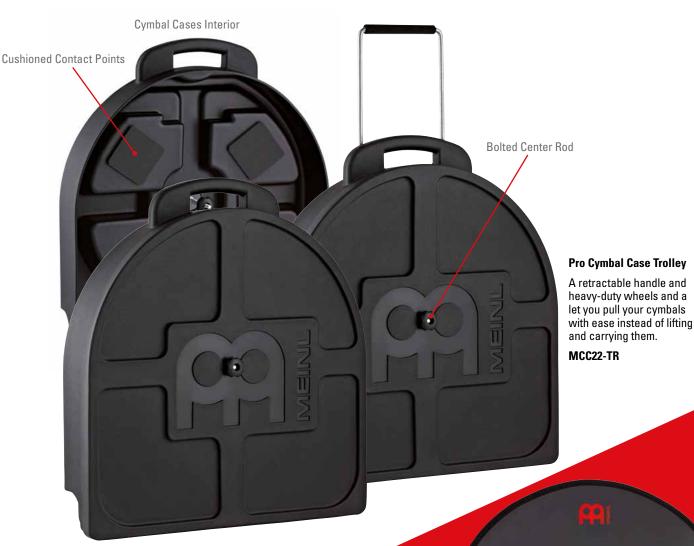

#### 56 Drum Gear

- 56 Meinl Artist Series Cymbal Bags
- 57 Cymbal Bags
- 58 Cymbal Cases, Drummer Gloves
- 59 Stick Bags
- 60 Practice Pads
- 61 Drum Rugs
- 62 Bacon, Ching Ring, Laptop Table
- 63 Hardware, Cymbal Cleaners