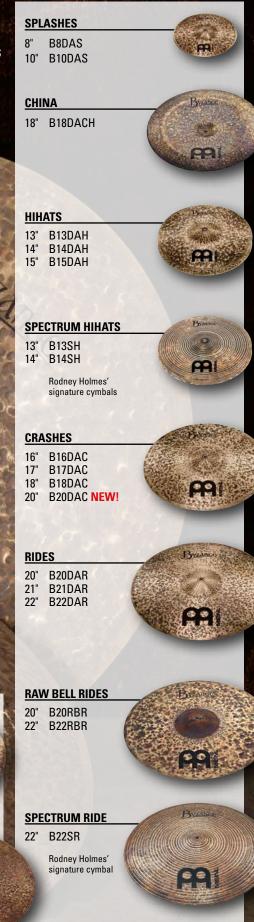

# **Dark Warmth**

Their hammered and lathed surfaces, warm sounds and selection of models may be very traditional, but these cymbals are the ultimate choice when it comes to versatility. Rides with a buttery-soft feel. Crashes that range from dark and shimmering with thin models, to powerful and focused with heavier ones. Traditional tone and sonic individuality come together in each of these cymbals.

Byzance

MEINI

Hand Hammered

VEIN

|                                         |                                                                                                                                  | SPLASHES                                                                              |
|-----------------------------------------|----------------------------------------------------------------------------------------------------------------------------------|---------------------------------------------------------------------------------------|
|                                         |                                                                                                                                  | 6" B6S<br>8" B8S<br>10" B10S<br>12" B12S                                              |
|                                         |                                                                                                                                  | CHINAS Byzance                                                                        |
|                                         |                                                                                                                                  | 14" B14CH<br>16" B16CH<br>18" B18CH<br>20" B20CH<br>22" B22CH                         |
|                                         |                                                                                                                                  |                                                                                       |
|                                         |                                                                                                                                  | FLAT CHINAS         BYZAUCC           16"         B16FCH           18"         B18FCH |
|                                         | Byzanc                                                                                                                           | AL ANI                                                                                |
| ance                                    | a Modula Role                                                                                                                    | MINI HAT                                                                              |
| ammered Crash                           |                                                                                                                                  | 10" B10MH                                                                             |
| 1. 19 5                                 | The shares                                                                                                                       | HIHATS BRANK                                                                          |
| 10-10-10                                |                                                                                                                                  | Thin<br>14" B14TH                                                                     |
| ALL CONTRACT                            |                                                                                                                                  | Medium         PHI           13"         B13MH           14"         B14MH            |
| and the second second                   |                                                                                                                                  | 15" B15MH<br>16" B16MH                                                                |
|                                         | AT THE SHIT                                                                                                                      | Heavy<br>14" B14HH                                                                    |
|                                         |                                                                                                                                  | CRASHES Breake                                                                        |
| 1 0 0 V 10                              | Call Street and Street Street Street                                                                                             | <b>Thin</b><br>14" B14TC                                                              |
| 1                                       | Contraction of the second second                                                                                                 | 15" B15TC<br>16" B16TC<br>16" D16TC                                                   |
|                                         |                                                                                                                                  | 17" B17TC<br>18" B18TC                                                                |
| MEINI                                   | Byzance                                                                                                                          | 16" B16MTC 16" B16MC                                                                  |
|                                         |                                                                                                                                  | 17" B17MTC 18" B18MC<br>18" B18MTC 20" B20MC                                          |
| Σ                                       | RIDES PA                                                                                                                         | 19" B19MTC 21" B21MC<br>22" B22MC                                                     |
|                                         | Medium         Heavy           20"         B20MR         20"         B20HR           21"         P21MP         21"         P21MP |                                                                                       |
|                                         | 21" B21MR 21" B21HR<br>22" B22MR 22" B22HR<br>23" B23MR 23" B23HR                                                                | EXTRA THIN<br>HAMMERED CRASHES BYANCE                                                 |
|                                         | 24" B24MR                                                                                                                        | 18" B18ETHC<br>20" B20ETHC                                                            |
|                                         | SIZZLE RIDE Byzance<br>Medium<br>20" B20MR-S                                                                                     |                                                                                       |
|                                         | PA PA                                                                                                                            |                                                                                       |
| STYLES<br>Rock, Pop, Fusion, Jazz, Funk | k, R&B, Reggae, Studio, World                                                                                                    | MEINL Cymbal Cleaner                                                                  |