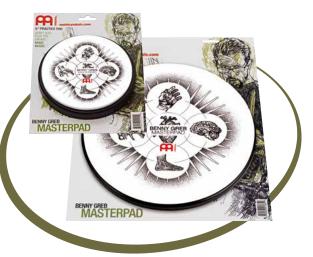

#### 56 Drum Gear

- 56 Meinl Artist Series Cymbal Bags
- 57 Cymbal Bags
- 58 Cymbal Cases, Drummer Gloves
- 59 Stick Bags
- 60 Practice Pads
- 61 Drum Rugs
- 62 Bacon, Ching Ring, Laptop Table
- 63 Hardware, Cymbal Cleaners