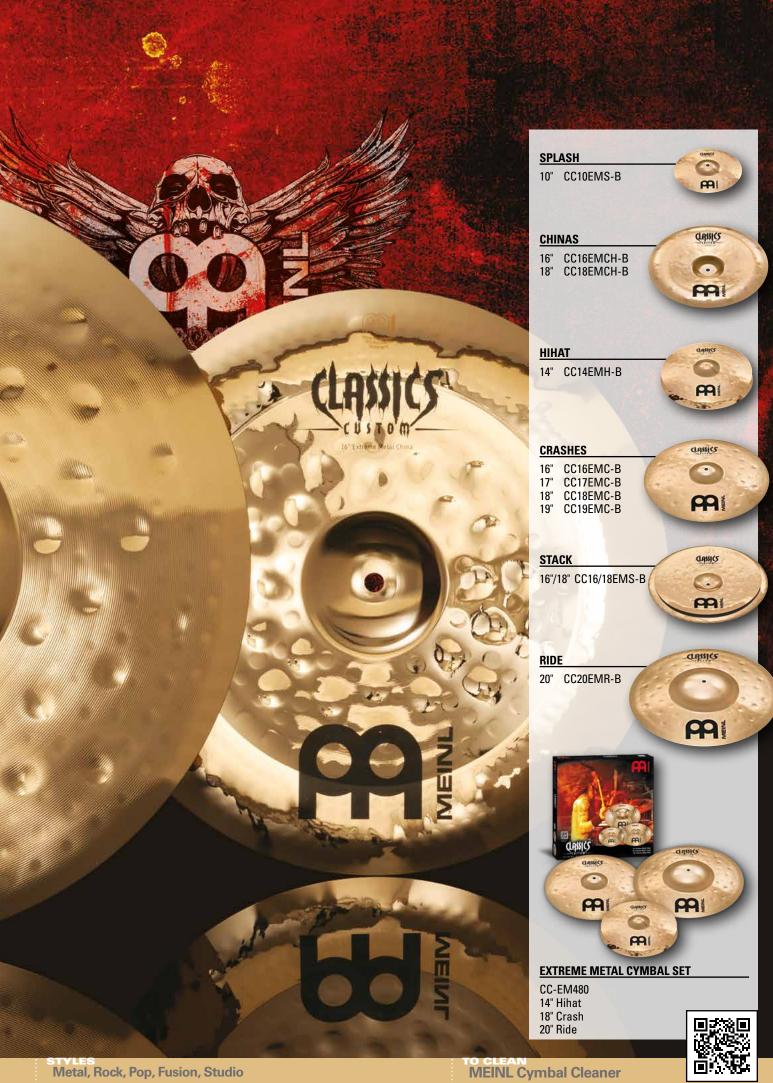

# CLASSICS

Loud. Louder. Loudest. From the loud Classics, to the louder Classics Custom to the loudest, Classics Custom Extreme Metal, this trio of innovative cymbals is all about high-energy response. These cymbals add pure punch wherever clarity and cut are a must. Ideal for pop, rock, and the most brutal metal imaginable, all three will get you heard.