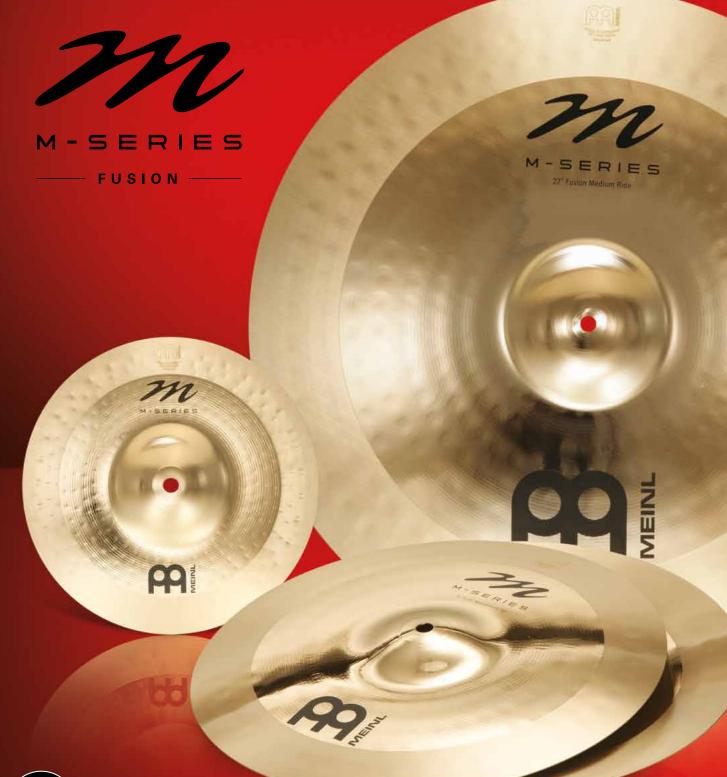

# **Brighter Sounds**

While traditional cymbal making covers the warmer, darker end of the sound spectrum, it takes modern cymbal making technology to create brighter, glassier sounds. With M-Series and Soundcaster those qualities come to life through unique sounds and stunning looks.

# **Modern Versatility**

The design may grab your attention first, but the sound is the real winner here. With two very distinct playing surfaces, M-Series Fusion is all about being fast and versatile. A wide, thinner edge that responds with sensitivity and speed. A denser bow area for increased sticking clarity. A lathed and polished bell for bright definition. All of these characteristics result in a level of tonal brilliance that makes these cymbals 'sing.'

Pinpoint

Computerized Hammering

Traditional & Brilliant

M-SERIES 18" Fusion Medium Grash

SPLASH 10" MS10FS HIHAT 0 Medium 14" MS14FMH AAI CRASHES m Medium 16" MS16FMC 18" MS18FMC A <u>RIDES</u> m Medium 20" MS20FMR 22" MS22FMR 0 A ▣ᇎᇕ▣ 