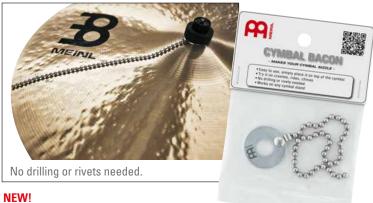

e strap to secure in place

# **DRUM RUGS**

The MEINL Drum Rug is the ultimate for preventing drum creep. With its no-slip rubber bottom, tightly woven fabric top and great choice of graphics giving your set-up a more personalized vibe, it lets you sink your bass drum spurs and feel secure. And when the gig is over, roll it up, put it in its very own bag and away you go. 160cm (5.25') x 200cm (6.50')



# **DRUM GEAR**



### **Ching Ring**

Incorporate a "ching" into your backbeats by placing the MEINL Ching Ring directly on your cymbals! Ideal for hihats, these steel jingles will add a different touch to your playing by delivering a shimmering sound that will blend perfectly with your beats. Place the Ching Ring on crashes and rides as well for some truly innovative sounds.

### CRING



### **Cymbal Bacon**

Simply place the chain on top of your cymbal and make it sizzle. No drilling or permanent rivets needed. Easy to use on any cymbal stand.

### BACON



Laptop Table

adjustable. TMLTS

# **DRUM GEAR**





# andela

# **Creative and Exotic Sounds**

MEINL Candela cymbals have been specially developed to meet all of the requirements for today's modern percussionists. The Candela series features light, extra thin cymbals, which reveal their full sound potential when played by hand.

PERCUSSION SPLASH 10" CA10S Carto

AA

Cadal

AAI

Candela

.

PA I

Candela

•

**P** 

99

PERCUSSION HIHAT

PERCUSSION CRASHES 14" CA14C 16" CA16C

TIMBALES CRASH-RIDE 18" CA18CR

PERCUSSION JINGLE BELL 14" CA14PJB



Symphonic Cymbals

HANDCRAFTED MASTERPIECES

Entirely hand hammered f