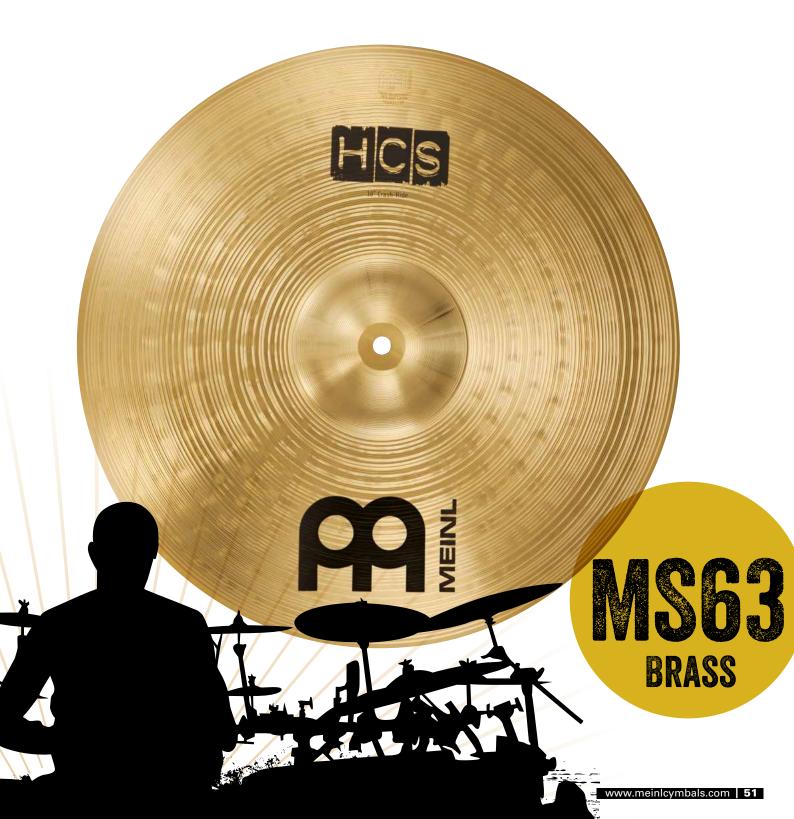

|







MAININ



50 2016 CYMBAL GUIDE

If you're choosing your first set of real cymbals, HCS and MCS offer looks and sounds that are much more serious than their price tags suggest. Designed by the MEINL R&D team and crafted using our advanced technology, these two nicely priced series let you make your first set-up one that you can be proud of. After all, every drummer wants cymbals they feel good about, right? Take your pick – HCS in brass or MCS in bronze.

# TWO METALS, TWO SOUNDS, TWO WAYS TO TAKE YOUR FIRST STEP





MCS

MCS

When what you want from your first set of cymbals are cool looks and cutting tones that sound great but won't break your bank account, MCS is a perfect choice. Precision crafted from pro-level bronze, these cymbals give you the cut you need to get your playing heard. Best of all, they let you add serious sounds to your set-up without a serious price tag.



MAINI







These brass alloy models look and sound great, and let you get into playing MEINL at very realistic prices. We specialize in crafting cymbals from many types of metal, which is why you can play all types of pop or rock with HCS and your sound will be warm. We believe every drummer should play cymbals they feel good about.



HCS



Wide Blade

Traditional

Mid-Bright, Warm

HCS

54 | 2016 CYMBAL GUIDE



# **M