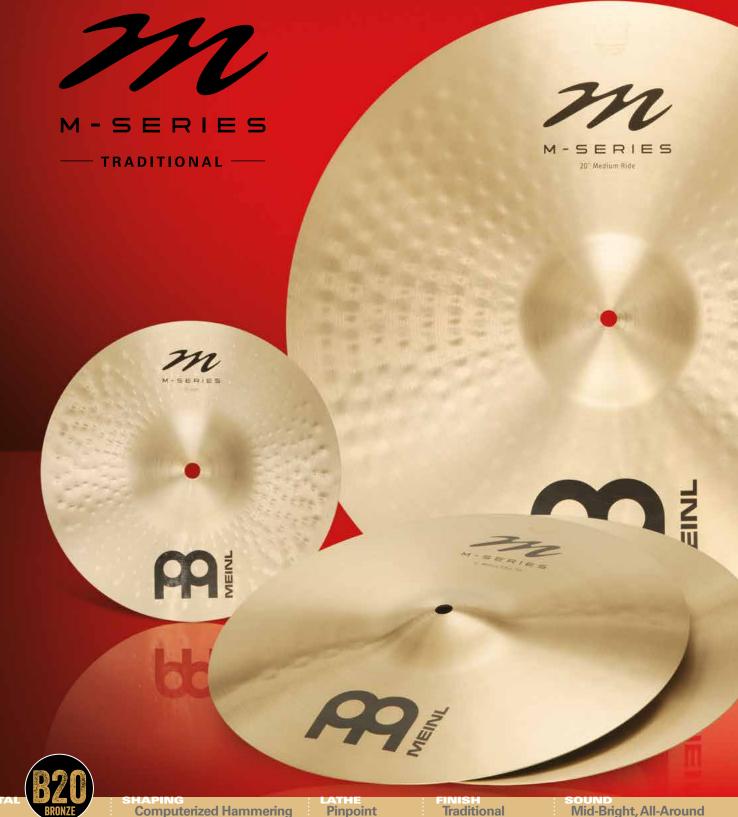

# **Modern Traditional**

This selection of medium and heavy models combines traditional B20 bronze with modern technology, resulting in crisp mid-range responses. Great for rock, pop and r & b, where a clarity and consistency of every stroke is what you need. M-Series Traditional is a modern concept built on traditional sounds.

#### BELL 8.5" MS85B **SPLASH** 10" MS10S AAI HIHATS 200 Medium 13" MS13MH 14" MS14MH A Heavy 14" MS14HH m CRASHES m Medium -15" MS15MC 16" MS16MC **P** 17" MS17MC 18" MS18MC Heavy 16" MS16HC 18" MS18HC RIDES 222 Medium 20" MS20MR 22" MS22MR **P** Heavy 20" MS20HR or the second second

Rock, Pop, Fusion, R&B, Reggae, Studio

**MEINL Cymbal Cleaner** 

P.