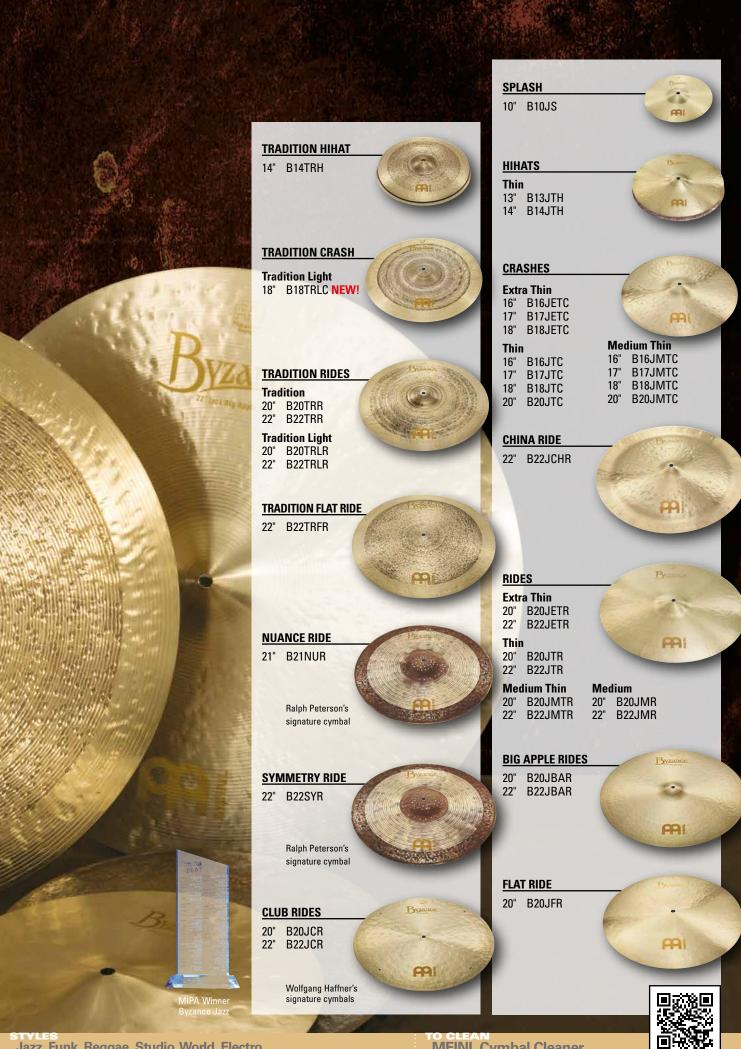

#### **Byzance Jazz Tradition add-on** 18" Tradition Light Crash

This new crash cymbal in MEINL's Byzance Jazz Tradition series features a steep bow which is responsible for the rapid and mellow-dark sound. Its extra thin edge allows for a quick build. It's a perfect addition to the Jazz Tradition line which is crafted in the old-world fashion, meaning hand-hammered into shape in Turkey. There are no mass production short cuts to the authentic Turkish cymbal sound.

# **Dark Warmth**

Their hammered and lathed surfaces, warm sounds and selection of models may be very traditional, but these cymbals are the ultimate choice when it comes to versatility. Rides with a buttery-soft feel. Crashes that range from dark and shimmering with thin models, to powerful and focused with heavier ones. Traditional tone and sonic individuality come together in each of these cymbals.