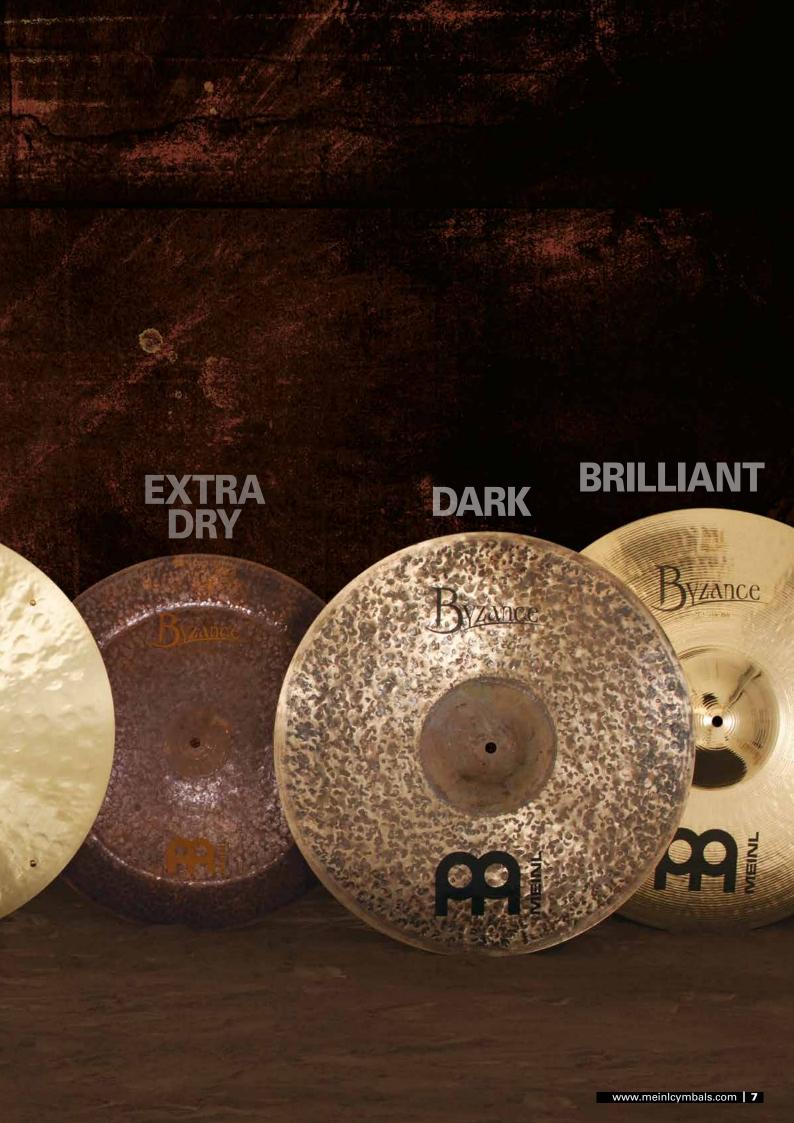

#### 30 Aggressive

- 32 Mb20
- 34 Mb10
- 36 Mb8

#### **Six Degrees of Darkness**

TRADITIONAL VINTAGE JAZZ EXTRA DRY DARK BRILLIANT