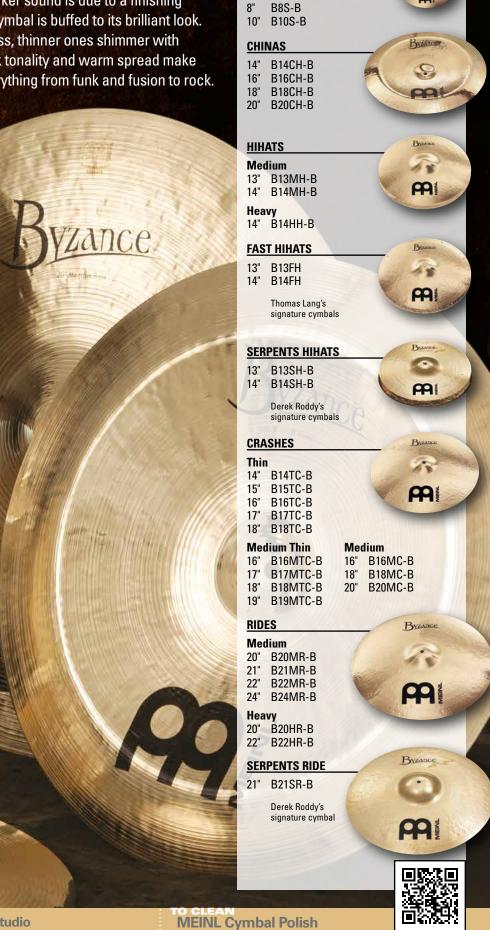

# **Dark Shimmer**

The low, dark and somewhat dry washy sound of these models - most of which have a matte sandblasted finish - isn't too soft or too loud. With its great stick definition and short sustain, you can dig into Byzance Vintage for total control at all times. It has a sound that fits into any music that isn't in the upper decibel levels.

Hand Hammered

Narrow Blade

10 2016 CYMBAL GUIDE

BENNY GREB SIGNATURE SAND MODELS

Pop, Fusion, Jazz, Funk, R&B, Reggae, Studio, World, Electro

Not recommended

∎¶¶¶ra

Rance

# **Dark Tonality**

Byzance Jazz. The touch and tone of these cymbals, with their soft, buttery, sink-yourstick feel and low, dark tonalities, add up to a very personalized sound. A closer look at the hammering on some models reveals large and deep dimpling that boosts dryness and darkness.

ATHE Narrow Blade

Dark, Tonally Complex

Jazz, Funk, Reggae, Studio, World, Electro

**MEINL Cymbal Cleaner** 

**Hand Hammered** 

None

Raw

1