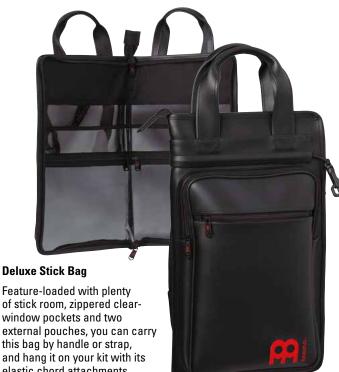

#### 56 Drum Gear

- 56 Meinl Artist Series Cymbal Bags
- 57 Cymbal Bags
- 58 Cymbal Cases, Drummer Gloves
- 59 Stick Bags
- 60 Practice Pads
- 61 Drum Rugs
- 62 Bacon, Ching Ring, Laptop Table
- 63 Hardware, Cymbal Cleaners