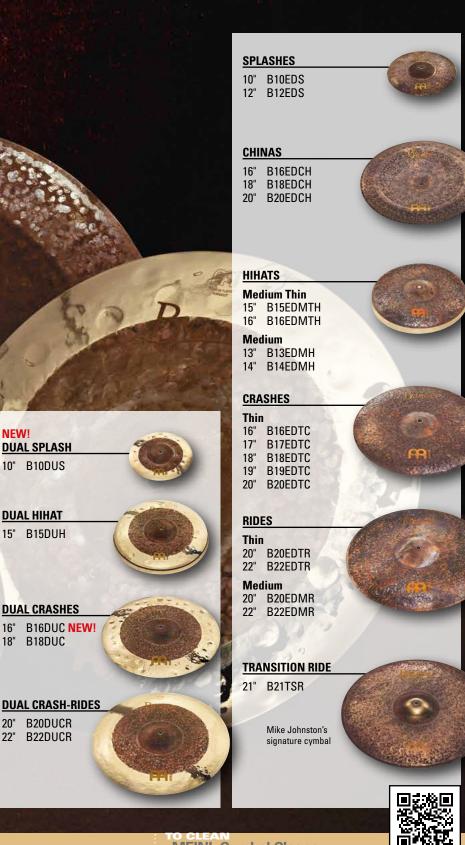

#### **Byzance Extra Dry Dual add-ons** 10" Dual Splash, 16" Dual Crash

Both of these new cymbals offer a fast and sensitive response with a short decay. They open up easily for trashy accents and allowing wide dynamic options. Dual cymbals have a stunning contrast of the extra dry and brilliant finishes with a unique combination of hammering and lathing. They are the result of extensive R&D work and have become one of MEINL's most popular cymbal series in the last year.

# **Dark Definition**

ŝ

Living up to their name, these cymbals are extremely dry, with low-pitched, trashy sounds and short sustain. The raw unlathed surfaces and extensive hand hammering suggest that their sound might be loud and fierce. In reality, the Extra Dry series reveals its dark, earthy tones and comes to life when played at lower volumes.