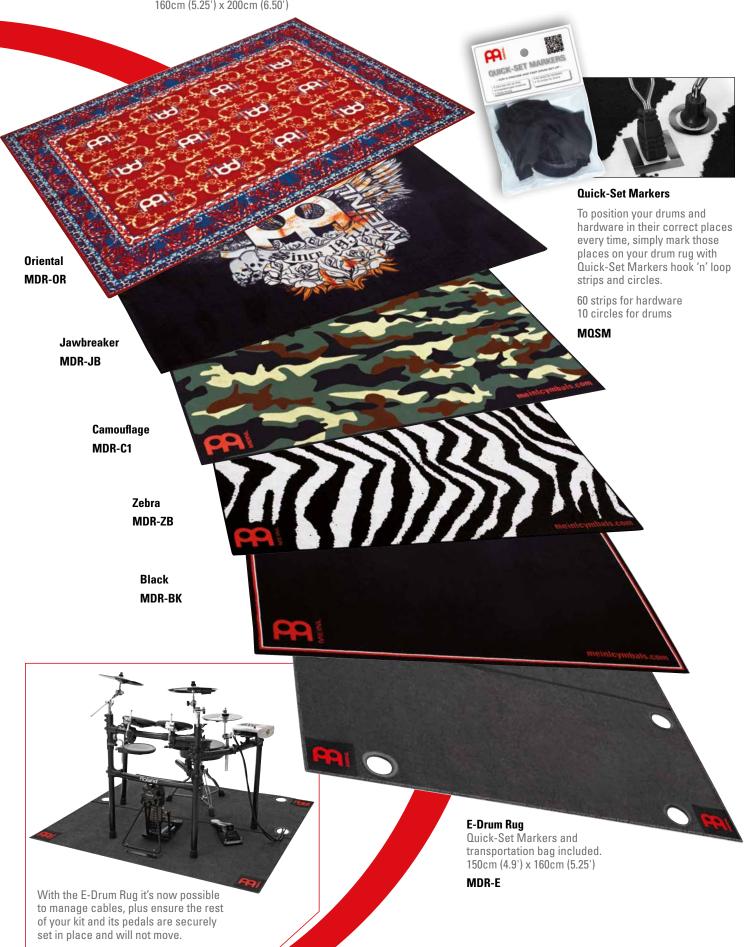

s MPP-6-BG 6" MPP-12-BG 12"





Jawbreaker Practice Pads MPP-6-JB 6" MPP-12-JB 12"



# **MEINL 4" Kneepad**

Develop speed, power and precision anytime and anywhere - with the new MEINL 4" Kneepad. With a compact size and light weight, it comfortably sits on your knee and can be secured with the adjustable strap. It's the perfect way for drummers to practice on the go!

MKPP-4



Adjustable strap to secure in place

# **DRUM RUGS**

The MEINL Drum Rug is the ultimate for preventing drum creep. With its no-slip rubber bottom, tightly woven fabric top and great choice of graphics giving your set-up a more personalized vibe, it lets you sink your bass drum spurs and feel secure. And when the gig is over, roll it up, put it in its very own bag and away you go. 160cm (5.25') x 200cm (6.50')



# **DRUM GEAR**



### **Ching Ring**

Incorporate a "ching" into your backbeats by placing the MEINL Ching Ring directly on your cymbals! Ideal for hihats, these steel jingles will add a different touch to your playing by delivering a shimmering sound that will blend perfectly with your beats. Place the Ching Ring on crashes and rides as well for some truly innovative sounds.

### CRING



### **Cymbal Bacon**

Simply place the chain on top of your cymbal and make it sizzle. No drilling or permanent rivets needed. Easy to use on any cymbal stand.

### BACON



Laptop Table

adjustable. TMLTS

# **DRUM GEAR**





# andela

# **Creative and Exotic Sounds**

MEINL Candela cymbals have been specially developed to meet all of the requirements for today's modern percussionists. The Candela s