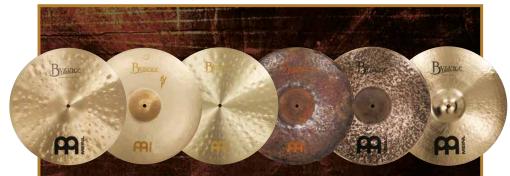

#### **Six Degrees of Darkness**

TRADITIONAL VINTAGE JAZZ EXTRA DRY DARK BRILLIANT

# **SIX DEGREES OF DARKNESS**

JAZZ

# TRADITIONAL VINTAGE

**A** 

yzance

6 | 2016 CYMBAL GUIDE