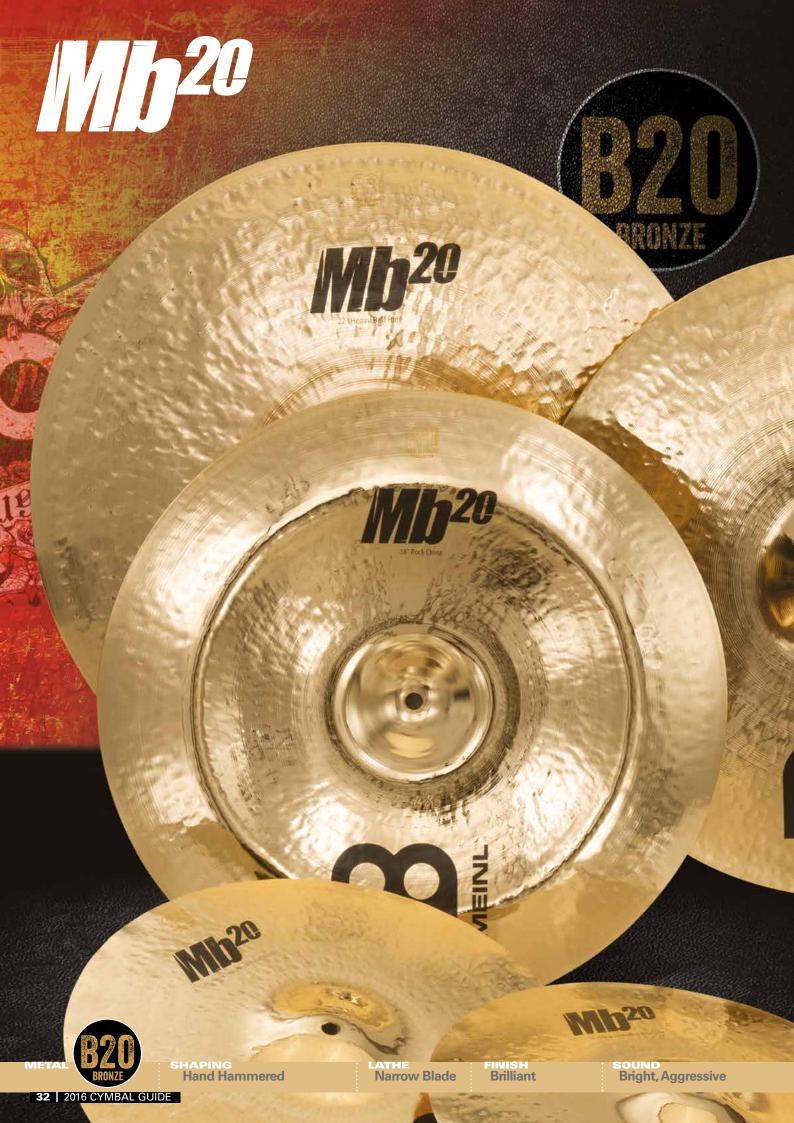

# Three Levels of Aggression

Three different cymbals, created from three different metals, producing three different sounds, have one thing in common: Their bright responses are aggressive! Mb20 is powered by thick bronze for maximum projection. Mb10 delivers a more focused degree of cut. Mb8 slices through with a direct response. This trio delivers three levels of aggression designed to cut through the loudest music.

# Hand Hammered Aggression

When we decided it was time for a B20 hand hammered cymbal that could cut it in rock and metal, we designed Mb20. These cymbals combine musicality and volume in a range of medium-heavy and heavyweight models for maximum projection. Slightly dark and completely in your face, Mb20 is a great example of how we are repurposing hand hammered cymbals for today's music.