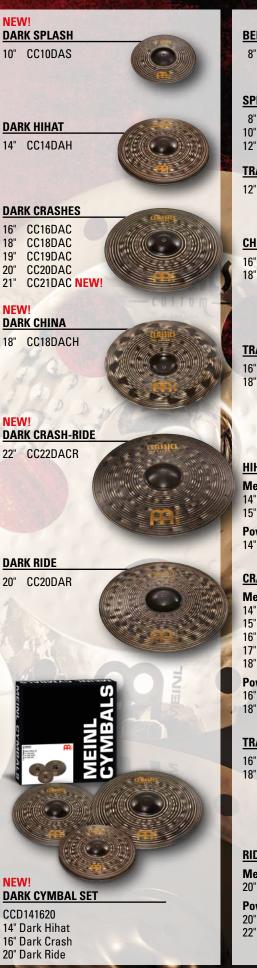

#### **Byzance Dark add-ons** 20" Dark Crash, 20" and 24" Big Apple Dark Rides

The new 20" Dark Crash offers a low frequency range, and an esoteric character caused by the untreated finish. It sounds earthy with a strong attack and short sustain.

With their small bells and full bodied ping, the two new 20" and 24" Big Apple Dark Rides deliver dark sonic qualities with an overall complex character.

#### **Classics Custom Dark cymbals** 10" Dark Splash, 18" Dark China, 21" Dark Crash, 22" Dark Crash-Ride

The new Dark Splash and China offer cutting and quick accents with a short sustain and a noticeably dark undertone. The Crash-Ride features outstanding crash and ride abilities in one cymbal. Additional hammering was applied to all of the new Classics Custom Dark cymbals which add a trashier note to their overall sound characteristic.

All Meinl Classics Custom Dark cymbals are made in Germany using computer controlled hammering and lathing techniques with a special surface treatment. They are recommended for Heavy Metal, Hard Rock, Rock, and similar styles of music.