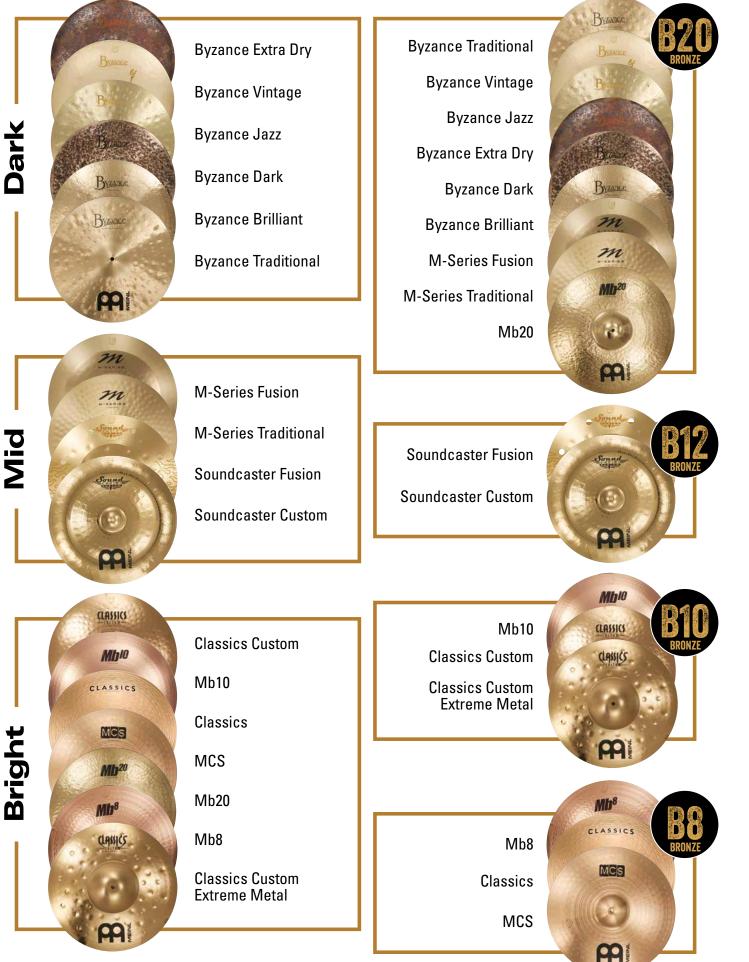

# THE SOUNDS

Darker sounds blend with the music, brighter ones cut through. Many players mix them together.

# THE BRONZES

Only MEINL offers four bronzes. High numbers deliver more tone; lower ones sound brighter and tonally tighter.