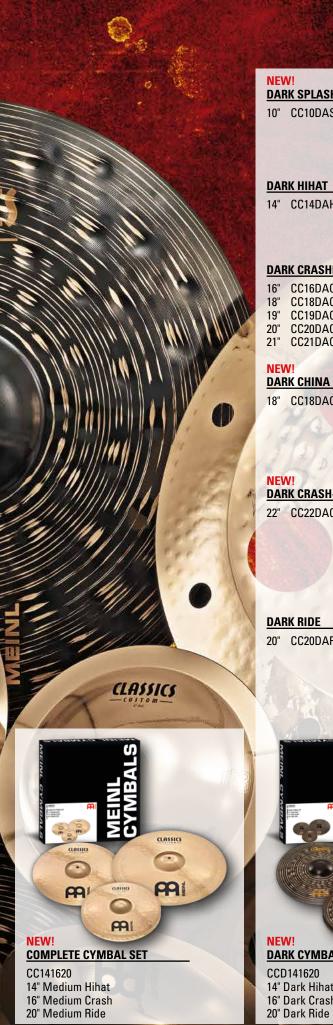

#### **Classics Custom Dark cymbals** 10" Dark Splash, 18" Dark China, 21" Dark Crash, 22" Dark Crash-Ride

The new Dark Splash and China offer cutting and quick accents with a short sustain and a noticeably dark undertone. The Crash-Ride features outstanding crash and ride abilities in one cymbal. Additional hammering was applied to all of the new Classics Custom Dark cymbals which add a trashier note to their overall sound characteristic.

All Meinl Classics Custom Dark cymbals are made in Germany using computer controlled hammering and lathing techniques with a special surface treatment. They are recommended for Heavy Metal, Hard Rock, Rock, and similar styles of music.