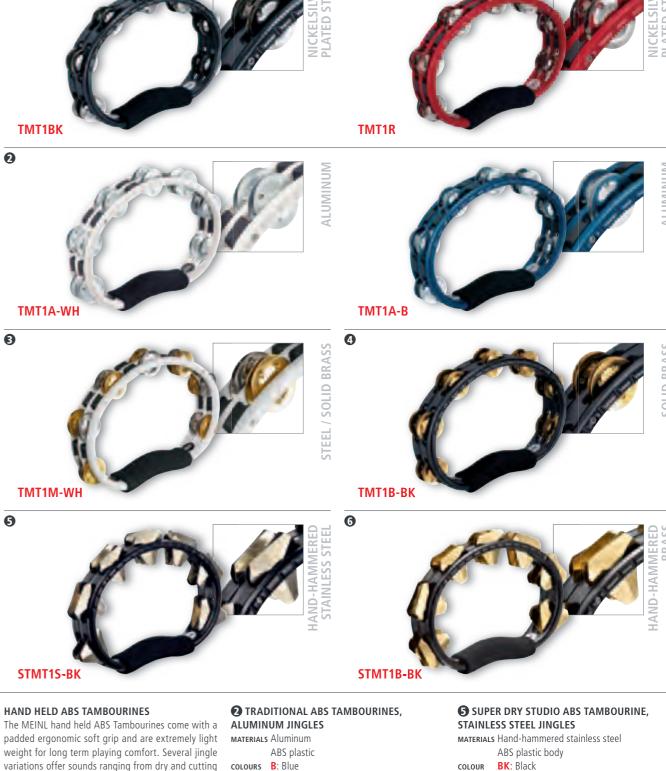

variations offer sounds ranging from dry and cutting to sweet and soft, helping every drummer find the right flavor for their rhythms.

FEATURES Padded soft grip for more playing comfort Ergonomic design

Guiro style playing surface "Sandwich" construction

### **1** TRADITIONAL TAMBOURINES, STEEL JINGLES

MATERIALS Nickelsilver plated steel ABS plastic

colours BK: Black

R: Red

coLours B: Blue

WH: White

### **3** RECORDING-COMBO ABS TAMBOURINE, **DUAL-ALLOY JINGLES**

MATERIALS Nickelsilver plated steel and solid brass

ABS plastic WH: White COLOUR

**4** TRADITIONAL ABS TAMBOURINE,

### BRASS JINGLES

**MATERIALS** Solid brass ABS plastic colour BK: Black

### **6** SUPER DRY STUDIO ABS TAMBOURINE, **BRASS JINGLES**

MATERIALS Hand-hammered brass

ABS plastic body

colour BK: Black



















NORMAN BONINK, NETHERLANDS FLO DAUNER, GERMANY

THOMAS LANG, AUSTRIA



## **MOUNTABLE ABS TAMBOURINES**



#### MOUNTABLE ABS TAMBOURINES

The MEINL mountable ABS Tambourines are built to stand up to the heaviest of hitters. They are easily mounted on a rod or stand to complete a drummer's setup. Several jingle variations offer sounds ranging from dry and cutting to sweet and soft, helping every drummer find the right flavor for their rhythms.

**FEATURES** Easily mountable Ergonomic design

Guiro style playing surface "Sandwich" construction

### **1** TRADITIONAL ABS TAMBOURINES, STEEL JINGLES

MATERIALS Nickelsilver plated steel

ABS plastic

coLours BK: Black

R: Red

### **2** TRADITIONAL ABS TAMBOURINE, **ALUMINUM JINGLES**

MATERIALS Aluminum

ABS plastic

colour