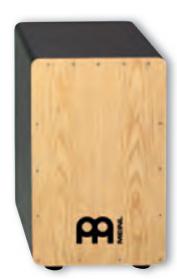

## **CAJONS**

- MEINL cajons are constructed with a combination of gluing and nailing techniques.
- The cajon body is planed by hand. This creates the optimal contact between the faceplate and the body.
- The sound hole is cut out of the back plate.
- The sides and edges are carefully sanded.
- The adjustable sizzle strings are positioned behind the frontplate. Here you see the tuning screws on the bottom of the cajon.
- Our proprietary snare mechanism with foot pedal is being installed. Here you see the return spring being connected.
- Here you see a Bubinga face-plate being fastened with screws.
- MEINL cajons are securely packed for safe transport to distributors and dealers all over the world

## HEADLINER® SERIES CAJONS

### 1 HEADLINER® SERIES CAJONS

The MEINL Headliner® Series Cajons deliver the classic cajon sound at an affordable price and can be used in Flamenco or World Music. They are also very useful during unplugged gigs for delivering the rhythmic foundation for a whole band when a full drum set can't be used.

SIZES HCAJ1: 11 3/4" W x 18" H x 11 3/4" D HCAJ3: 11 3/4" W x 19 3/4" H x 11 3/4" D HCAJ5: 13 1/4" W x 19 3/4" H x 13 3/4" D

MATERIALS HCAJ1AWA / HCAJ3AWA / HCAJ3AWA FEATURES Adjustable top corners

Frontplate: Stained American White Ash (*Fraxinus Americana* L.) Resonating body: Eco-friendly medium density fiberboard

### HCAJ1MH-M / HCAJ3MH-M / HCAJ5MH-M

Frontplate: Mahogany Resonating body: Rubber Wood (*Hevea brasiliensis* Muell.-Arg.) **HCAJ1NT / HCAJ3NT / HCAJ5NT** 

Frontplate: Rubber Wood
(Hevea brasiliensis Muell.-Arg.)
Resonating body: Rubber Wood
(Hove brasiliensis Muell. Arg.)