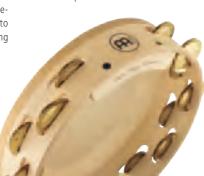

row and 2 row version

colour BK: Black

## **ARTISAN EDITION TAMBOURINES**

### •NEW!



### **HOW WE MAKE IT**

01 Preparing the head for the Resin powder.

02 Putting a layer Resin on the head to enable special playing





2 rows **AE-MTAH2B** 

**NEW!** 







2 rows **AE-MTAH2BO** 

### HEADED ARTISAN EDITION TAMBOURINES

The MEINL Headed Artisan Edition Tambourines come with a hand selected calf skin head featuring an outer ring that is prepared with Resin for special playing techniques like thumb rolls. Two different jingle versions (size and design) placed in a staggered arrangement ensure a wide sound spectrum from piano to forte and a consistent jingle sound when performing rolls.

SIZE

MATERIALS Maple (Adcer sp.) Hand selected calf head

B: Solid brass

BO: Cymbal bronze









0

1 row AE-MTA1B

2 rows **AE-MTA2B** 



1 rows AE-MTA1BO

2 rows **AE-MTA2BO** 



3 rows **AE-CMTA3B** 



3 rows **AE-CMTA3BO** 

### **2** ARTISAN EDITION TAMBOURINES

MEINL Artisan Edition Tambourines are proudly made for the most discerning musicians. We developed a special profile jingle for a fine and distinct sound. The attack is airy yet punctuated, with a medium sustain. Artisan frames are precision made from pure maple wood. The hand grip is comfortable and secure.

10" MATERIALS Maple (Adcer sp.)

B: Solid brass

**BO**: Cymbal bronze FEATURES Total unique tambourine sounds

> Special profile jingles Ergonomic hand grip

Detailed with ornamental hot-branded logo

### 3 ARTISAN EDITION COMPACT TAMBOURINES

The popular MEINL Artisan Edition Tambourines now come in a comp