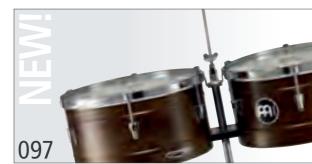

Antique Mahogany Burst, 12 1/2" WC1212AMB

#### WOODCRAFT SERIES CONGAS

The MEINL Woodcraft Series Congas stand for tradition combined with exceptional workmanship. Only the finest hand selected materials are used to produce these premium drums. Their "Cuban Style" shells provide a broad range of different tonal characteristics.