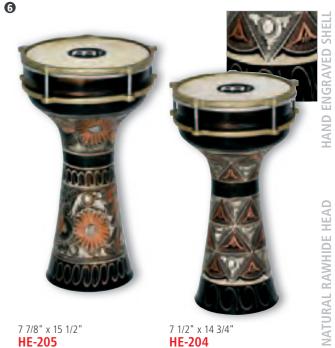

HE-205

HE-204: 7 1/2" x 14 3/4" **HE-205**: 7 7/8" x 15 1/2"

**6** COPPER DARBUKAS, HAND ENGRAVED

MATERIAL Copper FEATURES Natural rawhides

Hand engraved shells INCLUDES Carrying bag

Spare head Tuning key

3 ALUMINUM JINGLE DARBUKAS, HAND-HAMMERED HE-314: 8" x 14 1/2"