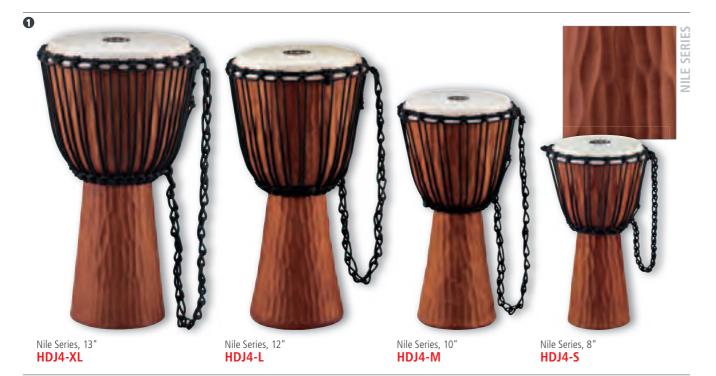

#### 1 NILE SERIES

The hand carved shells feature a gouged surface reminiscent of sun-dappled water. This texture makes the system and runners of pre-stretched nylon PP rope.

MATERIAL Mahogany Wood FEATURES Carved from one solid piece of plantation

> grown Mahogany Wood Hand selected goat heads Pre-stretched nylon PP ropes Hand carved shells

COLOUR Brown