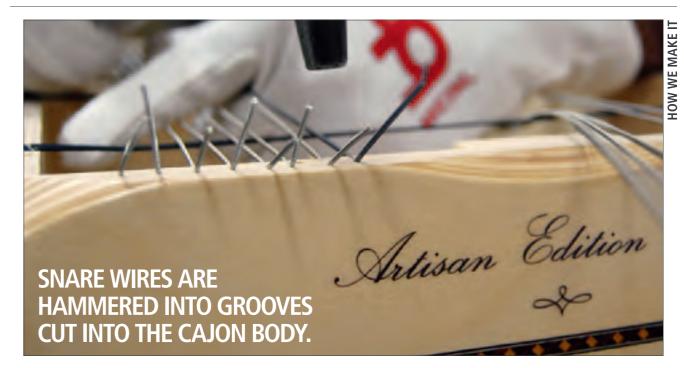

## (A) ARTISAN EDITION FLAMENCO CAJONS

Soleá Line, Espresso Burst AE-CAJ3

Soleá Line, Ebony Burst **AE-CAJ3BK** 

Bulería Line, Lava-Burl AE-CAJ5

### ARTISAN EDITION FLAMENCO CAJONS 0000

MEINL Artisan Edition Flamenco Cajons are hand made in Spain with uncompromising craftsmanship for the most discerning of players. They are the finest cajons available on the market.

### BULERÍA LINE

MATERIALS Frontplate: Lava-Burl

Resonating body: 9 layer of Birch Wood

(Betula pendula) **FEATURES** Double 5-string tuneable snare arrays

Ergonomically rounded frontplate with convex contact

Specially formulated rubber feet Internal Bass Filter for sound compression Distinguished heat branding

**INCLUDES** Tuning key

Satin FINISH

Seguiriya Line, Canyon-Burl **AE-CAJ7** 

Seguiriya Line, Palo Santo **AE-CAJ7PS** 