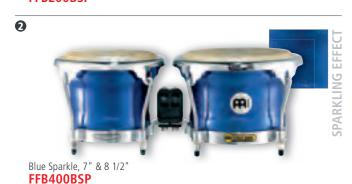

## **FIBERCRAFT DESIGNER SERIES CONGAS**

Carbon Finish, 11 3/4"

FC1134CA

Blue Sparkle, 11 3/4"

Black Sparkle, 12 1/2" FC1212BKSP Black Sparkle, 11 3/4" FC1134BKSP

Blue Sparkle, 12 1/2"

#### FIBERCRAFT SERIES CONGAS

MEINL Fibercraft Congas offer great quality, durability, volume, and they are resistant to climatic changes. They have a great presence and brilliance in sound. Great for live playing and extensive road use.

Black Sparkle, 11"

FC11BKSP

sizes 11" Quinto, 11 3/4" Conga,

12 1/2" Tumba 30" tall

MATERIAL Premium fiberglass FEATURES True Skin Buffalo Heads

10 mm strong tuning lugs 4 mm rounded SSR-Rims Chrome plated hardware

meinlpercussion.com

INCLUDES MEINL Conga Saver (CN, TH, US patent)

MEINL Soundpads Accessory pouch L-shaped tuning key Tune Up Oil

coLours BKSP: Black Sparkle BSP: Blue Sparkle