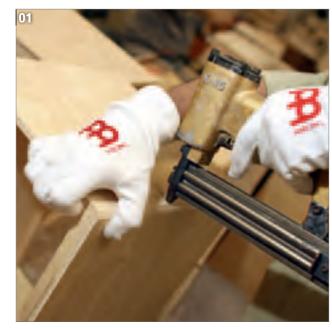

# **CONGAS**

- Rubber Wood stock is sawed to desired thickness for conga staves.
- Glued double-layered staves are bent into shape in a large press.
- After bending, the staves have to be carefully checked for proper shape.
- A set of staves are pre-assembled and glued together by hand.
- The profile is cut by lathe.
- Conga rims are being checked and prepared for the finishing process.
- Sanding a perfect surface is skilled work.
- Logo is hand silk screened on a conga head.