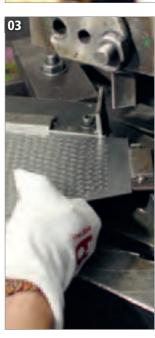

# **DJEMBES**

**01** Raw logs of plantation grown Mahogany Wood.

**02** Mahogany logs are scaled rough-cut.

**03** First phase of shaping the djembe on a lathe.

- 07 The inside of the bowl is handcarved which tunes and shapes the sound.
- **08** The goatskin head goes on and the tuning ropes are tightened.
- **09** The extra tuning rope is tied into a carrying strap.
- **10** Hand-carved design on our Professional African Style Djembes.