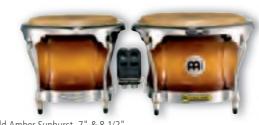

## **ARTIST SERIES & FREE RIDE SERIES WOOD BONGOS**

Super Natural, 6 3/4" & 8" FWB190SNT-M

Antique Tobacco Burst, 6 3/4" & 8" FWB190ATB-M

Amber Flame, 6 3/4" & 8" FWB190AF

Cherry Red, 6 3/4" & 8" FWB190CR-M

Coffee Burst, 6 3/4" & 8" FWB190CB

# colours ATB-M: Antique Tobacco Burst, matte

6 3/4" Macho & 8" Hembra SIZES

(Hevea brasiliensis Muell.-Arg.)

FEATURES MEINL Free Ride Suspension System

(DE patent) Black powder coated hardware Hand selected buffalo heads

8 mm strong tuning lugs 2.5 mm rounded SSR-Rims

**INCLUDES** Accessory pouch L-shaped tuning key

Tune Up Oil

CB: Coffee Burst, high gloss CR-M: Cherry Red, matte **SNT-M**: Super Natural, matte