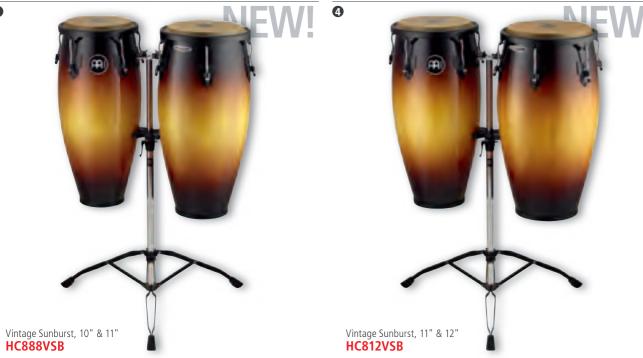

## 123456 HEADLINER® SERIES

Get started with the MEINL Headliner® Series Conga Sets. They offer outstanding quality and great value in MATERIAL Rubber Wood the budget price range, yet are equipped with many features known from professional instruments. These FEATURES Hand selected buffalo heads conga sets come with a height adjustable double braced tripod stand.

HC888: 10" & 11" conga set HC812: 11" & 12" conga set 28" tall

(Hevea brasiliensis Muell.-Arg.)

8 mm strong tuning lugs Original MEINL style tuning brackets

2 mm rounded rims

Black powder coated hardware INCLUDES Height adjustable double braced tripod stand

Tuning key

colours NT: Natural

VSB: Vintage Sunburst WRB: Wine Red Burst

FINISH High gloss

6 Wine Red Burst, 10" & 11" Wine Red Burst, 11" & 12" HC888WRB HC812WRB

**⑦** MARATHON<sup>®</sup> CLASSIC SERIES CONGA SET