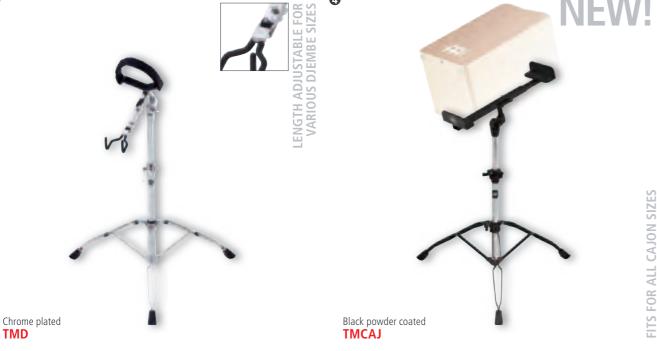

placed on a padded T-shaped tube and secured with a conveni-

MATERIAL Chrome plated steel **FEATURES** Padded T-shaped tube Fully height- and angle adjustable

Double braced tripod legs Fits all common bongos

**INCLUDES** Allen wrench

Memory locks

# Chrome plated TMB-S

Chrome plated

**THBS** 

6

# **3** PROFESSIONAL BONGO STAND FOR SEATED

This version of MEINL's Professional Bongo Stand has all the features of the regular model. However, it can be placed low enough to be comfortably played sitting down in the traditional position.

MATERIAL Chrome plated steel

FEATURES Seated playing position possible

Padded T-shaped tube Fully height- and angle adjustable Double braced tripod legs

Fits all common bongos

**INCLUDES** Allen wrench Memory lock

SPECIALLY DESIGNE CHIMES, NO









**TMD** 

The practical design makes it perfect for drum circles. MATERIAL Black powder coated steel FEATURES Collapsible design

Lightweight construction

# 2 STEELY II DJEMBE STAND (PATENTED)

It can be adjusted to accommodate various djembe sizes using three spacers and is fully height adjustable. MATERIAL Chrome plated steel

FEATURES Metal spike attached to each leg L-shaped legs (DE, TH, US patent)

U-shaped notch for quick set up and breakdown (US patent)

Ergonomic arched rubber bracing for more stability (CN, DE, US patent)

Notches for quick height adjustability (DE patent)

Adapts to different djembe sizes **INCLUDES** Allen wrench, 3 spacers

# **3** PROFESSIONAL DJEMBE STAND

The MEINL Djembe Stand was designed to firmly hold any djembe in the traditional playing position.