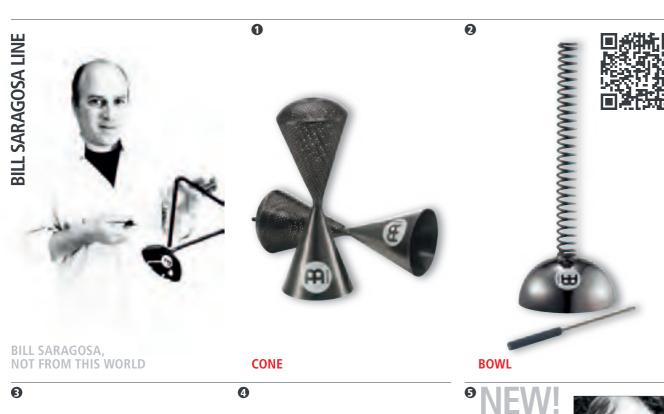

avour to your groove.

MATERIAL Black powder coated steel

colour BK: Black

# **(1)** PERCUSSION BLOCKS

STB65H

The MEINL Percussion Blocks are made to withstand even the hardest hitting players.

MATERIAL PE

FEATURES MPE1BK

High pitched sound and durability

Low pitched sound and durability **INCLUDES** Mounting Clamp

coLours BK: Black R: Red







HAM1BK









STB45HA-CB

# THAND COWBELLS

These cowbells easily cut through any high volume environment and are comfortable to hold due to their handy shape.

MATERIAL Special steel alloy FINISH Hand brushed steel

# **♠** HANDHELD COWBELLS

The unique feature of the MEINL Handheld Models is a wide and comfortable grip. Ideal for street percussion.

MATERIAL Special steel alloy FEATURE Comfortable holder

FINISH Hand brushed steel











# **GALAXY CRASHER**



Instruments created by Bill Saragosa are very unique. MATERIAL Special steel alloy FEATURE Wide sound spectrum FINISH Black nickel

# **1** CONE-STACK

TRIL

FEATURE A set of two

# 2 HELIX BOWL (US patent) **INCLUDES** Metal beater

**3** LIQUID TRIANGLE

# **INCLUDES** Metal beater

 GALAXY INCLUDES Metal beater

# **5** TURBO CRASHER

The new MEINL Turbo Crasher will be a must for drummers and percussionists of all genres who want to add brass bells securely mounted on a wooden handle. a different colour to their set up. This percussion ac- MATERIAL Solid brass bells cessory can be placed on any rod and will give you a INCLUDES Striker nice short crashing sound.

MATERIAL Steel

FEATURES Güiro style playing surface

Cutting sound Easy mountable

# **6** S