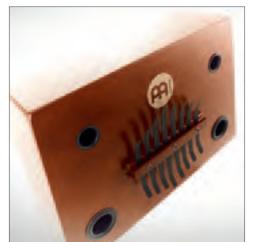

### MARIMBULA

The body of this Caribbean instrument is made out of Rubber Wood and has eight tongues in front of it. The Marímbula can also be played with soft mallets.

MATERIALS Rubber Wood

(Hevea brasiliensis Muell.-Arg.)

Steel tongues

FEATURES Tuning: f c G D F A d g Solid construction

Heavy duty rubber feet for a solid base

COLOUR Matte FINISH