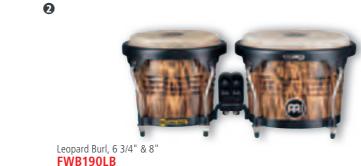

## **ARTIST SERIES & FREE RIDE SERIES WOOD BONGOS**

Super Natural, 6 3/4" & 8" FWB190SNT-M

Antique Tobacco Burst, 6 3/4" & 8" FWB190ATB-M

Amber Flame, 6 3/4" & 8" FWB190AF

Cherry Red, 6 3/4" & 8" FWB190CR-M

# colours ATB-M: Antique Tobacco Burst, matte

6 3/4" Macho & 8" Hembra SIZES

(Hevea brasiliensis Muell.-Arg.)

FEATURES MEINL Free Ride Suspension System

(DE patent) Black powder coated hardware Hand selected buffalo heads

8 mm strong tuning lugs 2.5 mm rounded SSR-Rims

**INCLUDES** Accessory pouch L-shaped tuning key

Tune Up Oil

CB: Coffee Burst, high gloss CR-M: Cherry Red, matte **SNT-M**: Super Natural, matte

#### **2** FREE RIDE DESIGNER SERIES (DE PATENT) **FWB190 WOOD BONGOS**

The Free Ride Designer Series Wood Bongo comes in INCLUDES Accessory pouch four superb finishes. All other features are similar to the FWB190 Wood Bongos.

MATERIAL Rubber Wood

(DE patent)

Hand selected buffalo heads 8 mm strong tuning lugs

**COLOURS** AF: Amber Flame

LB: Leopard Burl LPU: Love, Peace & Unity

2

0

Gold Amber Sunburst, 6 3/4" & 8" FWB200GAB