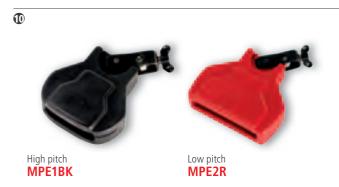

t-up. This allows hitting

the cowbell by hand while playing another instrument.

Black powder coated steel

6 3/4" **SL675-BK** 

HCO4BK

STB785H

SL525-BK

SL475-BK

8 1/2" **SL850-BK** 

2 1/2", 3 1/2", 5'

**SLTRI-BK** 

**HCO2BK** 

STB815H

MATERIAL Special steel alloy

FEATURE Muffled sound

(3) HANDMATE

fled sound.

•

0

**6** D BLACK FINISH COWBELLS & TRIPLE BELL in a drum set configuration, they always add a special flavour to your groove.

MATERIAL Black powder coated steel

colour BK: Black

# **(1)** PERCUSSION BLOCKS

STB65H

The MEINL Percussion Blocks are made to withstand even the hardest hitting players.

MATERIAL PE

FEATURES MPE1BK

High pitched sound and durability

Low pitched sound and durability **INCLUDES** Mounting Clamp

coLours BK: Black R: Red







HAM1BK









STB45HA-CB

# THAND COWBELLS

These cowbells easily cut through any high volume environment and are comfortable to hold due to their handy shape.

MATERIAL Special steel alloy FINISH Hand brushed steel

# **♠** HANDHELD COWBELLS

The unique feature of the MEINL Handheld Models is a wide and comfortable grip. Ideal for street percussion.

MATERIAL Special steel alloy FEATURE Comfortable holder

FINISH Hand brushed steel











# **GALAXY CRASHER**



Instruments created by Bill Saragosa are very unique. MATERIAL Special steel alloy FEATURE Wide sound spectrum FINISH Black nickel

# **1** CONE-STACK

TRIL

FEATURE A set of two

# 2 HELIX BOWL (US patent) **INCLUDES** Metal beater

**3** LIQUID TRIANGLE

# **INCLUDES** Metal beater

 GALAXY INCLUDES Metal beater

# **5** TURBO CRA