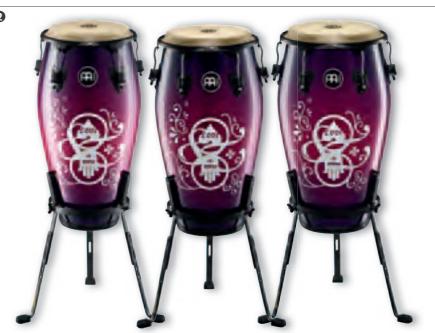

## **MARATHON® DESIGNER SERIES CONGAS**

Love, Peace & Unity, 11" MCC11LPU MCC1134LPU

Samuri ethos, and with the art of drumming itself.

resounded with me in that it was a link to my heritage

and synonymous to not only the warriors of Japan, but also the drummers of Japan. After doing research

Love, Peace & Unity, 11 3/4" Love, Peace & Unity, 12 1/2" MCC1212LPU

#### **2** LOVE, PEACE & UNITY

This Marathon® Designer Series Congas matches Taku Marcie Chapa sends an important message to the world with the Marathon® Designer Series Congas: Hirano's playing style: elegant, captivating and versa-"Love, Peace & Unity" "I fall in love with music each MATERIAL Rubber Wood with appliqué graphics tile. The congas are proudly emblazoned with the Japanese Mitsudomoe symbol, representing Man, Earth, time I play." says Marcie. "Peace reminds me of where we should be. Every time I play I feel at Peace. Music FEATURES True Skin Buffalo Heads and Heaven. The symbol became associated with the has amazing powers because it is an international language that can bring Peace, Love, and Unity to us all." Taku explains, "The Mitsudomoe symbol has always

11" Quinto, 11 3/4" Conga, SIZES 12 1/2" Tumba 30" tall

(Hevea brasiliensis Muell.-Arg.)

8 mm strong tuning lugs 2.6 mm rounded SSR-Rims

Black powder coated hardware INCLUDES Steely II Conga Stand (patented)

MEINL Conga Saver (CN, TH, US patent) Accessory pouch L-shaped tuning key

Tune Up Oil

**DESIGNS** LPU: Love, Peace & Unity M: Mitsudomoe

FINISH High gloss