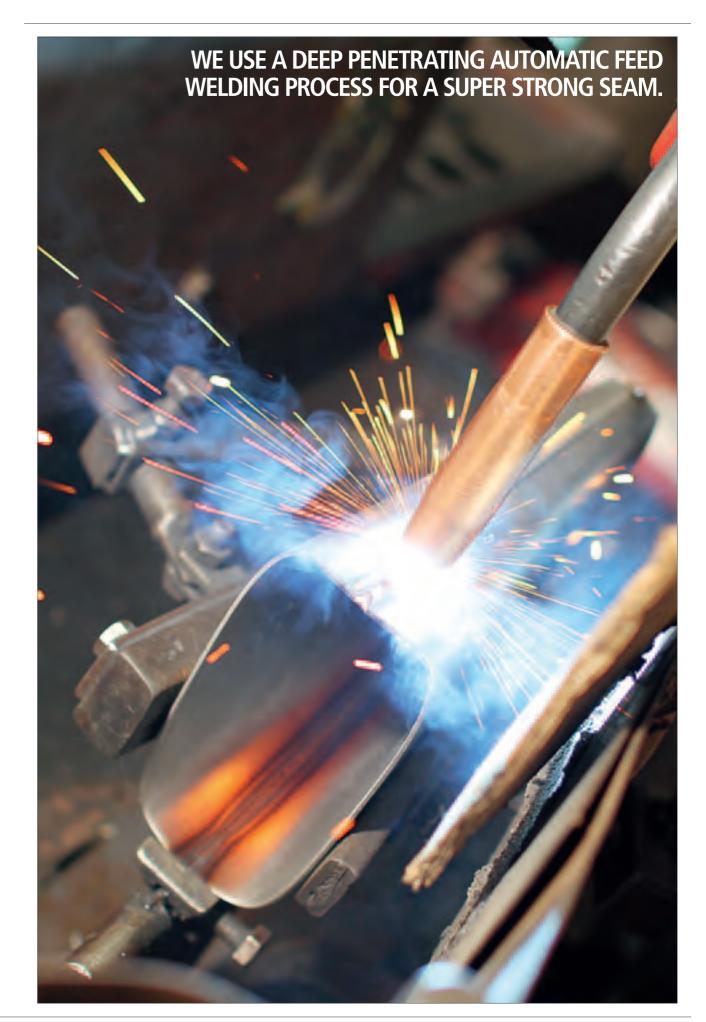

## THE NEW MEINL **RAPC (RADIAL PLY CONSTRUCTION) BONGOS**

- 01 Preparing single wood layers for the Radial Ply Construction.
- 02 The thin wood layers are placed in the form to set.
- 03 Quality control check of each MEINL Bongo before it gets packed.

## **MEINL RAPC BONGOS**

**NEW!** 

Desert Burl, 6 3/4" & 8" MB400DB-M

## RAPC (RADIAL PLY CONSTRUCTION) BONGOS

MEINL's new Radial Ply Construction was adopted from traditional drum-set shell building techniques. It uses several thin layers of wood being formed together to make a super strong shell that is lighter and more resonant. Add to that Meinl's patented Free Ride system that allows the bongos to be joined with NO HOLES DRILLED IN THE SHELLS and you have some INCLUDES Accessory pouch serious bongo innovation.

6 3/4" Macho & 8" Hembra

MATERIAL 5 layers of plywood

FEATURES MEINL Free Ride Suspension System (DE patent)

RAPC Technology True Skin Cow Heads 8 mm strong tuning lugs 2.5 mm rounded SSR-Rims

L-shaped tuning key Tune Up Oil

FINISHES BKMB: Black Maple Burst, high gloss

BU: Bubinga, high gloss CHE: Cherry, high gloss DB-M: Desert Burl, matte EBP: Ebony Black, high gloss