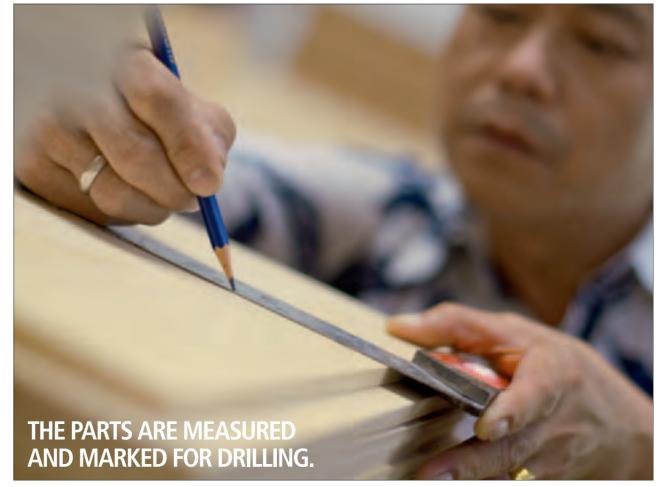

# PERUVIAN CAJONS

Made in

- **01** Selecting top quality Peruvian Cedar boards.
- **02** The cajon features dovetail joints, which are the strongest possible in cabinet joinery.
- **03** The cajon body is inspected to make sure it meets MEINL's high quality standards. The angles are measured to a precise 90 degrees.
- **04** Carefully measuring and marking the position for the sound hole.
- **05** The cajon body is planed by