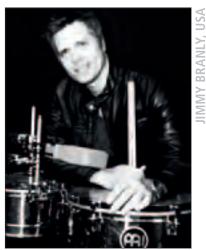

Antique Mahogany Burst, 12 1/2" WC1212AMB

#### WOODCRAFT SERIES CONGAS

The MEINL Woodcraft Series Congas stand for tradition combined with exceptional workmanship. Only the finest hand selected materials are used to produce these premium drums. Their "Cuban Style" shells provide a broad range of different tonal characteristics.

sizes 11" Quinto, 11 3/4" Conga,

12 1/2" Tumba 30" tall

MATERIAL Two ply American White Ash (Fraxinus americana L.)

FEATURES True Skin Buffalo Heads

10 mm strong tuning lugs 5 mm traditional TTR-Rims Chrome plated hardware INCLUDES MEINL Conga Saver (CN, TH, US patent)