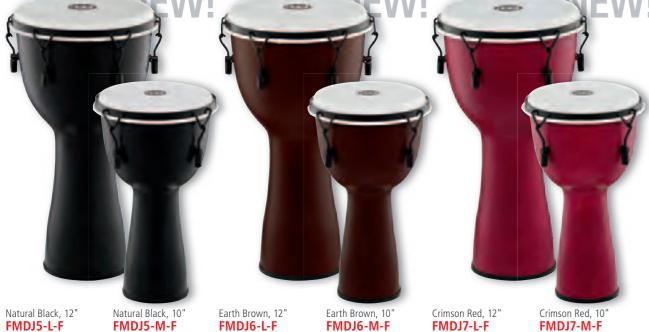

#### 1 MECHANICAL TUNED FIBERGLASS DJEMBES, FINISHES FMDJ1: Pharaoh's Script SYNTHETIC HEAD

Perfect for outdoors, these light-weight instruments feature a mechanical tuning system with a synthetic head. The mechanical tuning allows for easy and quick tuning. These djembes are perfect for any outdoor conditions.

SIZES M: 10" diameter, 18" tall

L: 12" diameter, 24" tall

MATERIALS Premium fiberglass

Synthetic Head

FEATURES 100% synthetic are perfect for outdoor

playing

Traditional Rim

Black powder coated hardware Light-weight and durable construction

FMDJ2: Kenyan Quilt

FMDJ5: Natural Black FMDJ6: Earth Brown

FMDJ7: Crimson Red