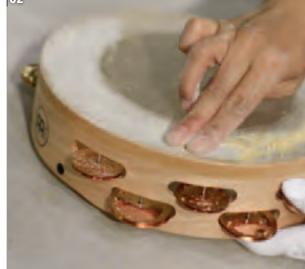

ed logo COLOUR WB: Walnut Brown

2 rows **TA2V-WB** 

2 rows STA2S-BK

MATERIALS Hand-hammered stainless steel

Wooden Frame

extra sweet sound with short sustain

coLour BK: Black

# 2 rows STA2B-BK 1 row STA1B-BK

### **6** SUPER-DRY STUDIO WOOD TAMBOURINES, STAINLESS STEEL JINGLES

FEATURES Hand-hammered triangular jingles for an 1 row and 2 row versions

### SUPER-DRY STUDIO WOOD TAMBOURINES, **BRASS JINGLES**

MATERIALS Hand-hammered brass

Wooden frame

FEATURES Hand-hammered triangular brass jingles for extra dry sound

1 row and 2 row version

colour BK: Black

## **ARTISAN EDITION TAMBOURINES**

### •NEW!



### **HOW WE MAKE IT**

01 Preparing the head for the Resin powder.

02 Putting a layer Resin on the head to enable special playing





2 rows **AE-MTAH2B** 

**NEW!** 







2 rows **AE-MTAH2BO** 

### HEADED ARTISAN EDITION TAMBOURINES

The MEINL Headed Artisan Edition Tambourines come with a hand selected calf skin head featuring an outer ring that is prepared with Resin for special playing techniques like thumb rolls. Two different jingle versions (size and design) placed in a staggered arrangement ensure a wide sound spectrum from piano to forte and a consistent jingle sound when performing rolls.

SIZE

MATERIALS Maple (Adcer sp.) Hand selected calf head

B: Solid brass

BO: Cymbal bronze









0

1 row AE-MTA1B

2 rows **AE-MTA2B** 



1 rows AE-MTA1BO

2 rows **AE-MTA2BO** 



3 rows **AE-CMTA3B** 



3 rows **AE-CMTA3BO** 

### **2** ARTISAN EDITION TAMBOURINES

MEINL Artisan Edition Tambourines are proudly made for the most discerning musicians.