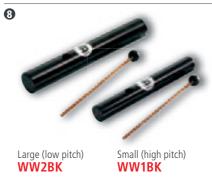

## THE NEW MEINL **RAPC (RADIAL PLY CONSTRUCTION) BONGOS**

- 01 Preparing single wood layers for the Radial Ply Construction.
- 02 The thin wood layers are placed in the form to set.
- 03 Quality control check of each MEINL Bongo before it gets packed.

## **MEINL RAPC BONGOS**

**NEW!** 

Desert Burl, 6 3/4" & 8" MB400DB-M

## RAPC (RADIAL PLY CONSTRUCTION) BONGOS

MEINL's new Radial Ply Construction was adopted from traditional drum-set shell building techniques. It uses several thin layers of wood being formed together to make a super strong shell that is lighter and more resonant. Add to that Meinl's patented Free Ride system that allows the bongos to be joined with NO HOLES DRILLED IN THE SHELLS and you have some INCLUDES Accessory pouch serious bongo innovation.

6 3/4" Macho & 8" Hembra

MATERIAL 5 layers of plywood

FEATURES MEINL Free Ride Suspension System (DE patent)

RAPC Technology True Skin Cow Heads 8 mm strong tuning lugs 2.5 mm rounded SSR-Rims

L-shaped tuning key Tune Up Oil

FINISHES BKMB: Black Maple Burst, high gloss

BU: Bubinga, high gloss CHE: Cherry, high gloss DB-M: Desert Burl, matte EBP: Ebony Black, high gloss