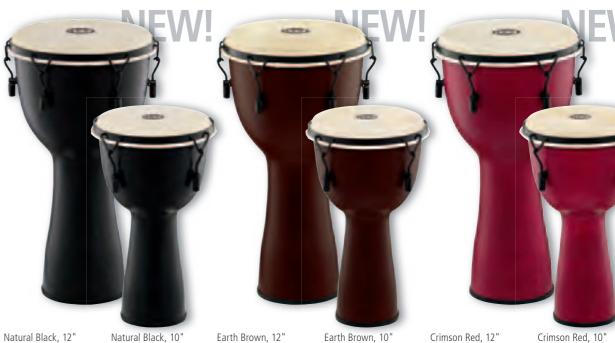

#### 1 MECHANICAL TUNED FIBERGLASS DJEMBES, FINISHES FMDJ1: Pharaoh's Script SYNTHETIC HEAD

Perfect for outdoors, these light-weight instruments feature a mechanical tuning system with a synthetic head. The mechanical tuning allows for easy and quick tuning. These djembes are perfect for any outdoor conditions.

SIZES M: 10" diameter, 18" tall

L: 12" diameter, 24" tall

MATERIALS Premium fiberglass

Synthetic Head

FEATURES 100% synthetic are perfect for outdoor

playing

Traditional Rim

Black powder coated hardware Light-weight and durable construction

FMDJ2: Kenyan Quilt

FMDJ5: Natural Black FMDJ6: Earth Brown

FMDJ7: Crimson Red