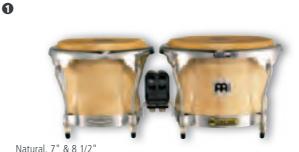

# **BONGOS**

- Staves are matched for colour and grain.
- The staves are laid up with glue.
- After being glued, the staves are assembled into a hollow wooden block by hand.
- The Macho and Hembra are cut into two separate pieces.
- Precision is a must.
- The footing profile is also cut on the lathe.
- The surface and edges are hand-sanded.
- Our proprietary Free Ride System allows the bongo to resonate freely because there are no bolts or holes drilled through the shells.

6 3/4" Macho & 8" Hembra

(Hevea brasiliensis Muell.-Arg.)

Black powder coated hardware

8 mm strong tuning lugs

Interior backing plates

**VSB**: Vintage Sunburst

WRB: Wine Red Burst

2 mm rounded rims

MATERIAL Rubber Wood

**INCLUDES** Tuning key

colours MA: Maple

NT: Natural

High gloss

PW: Pearl White

2

Pearl White, 6 3/4" & 8" HB100PW

Natural, 6 3/4" & 8" **HB100NT** 

plastic. The compact size makes it handy and portable. FEATURES Hand selected buffalo heads

Wine Red Burst, 6 3/4" & 8" HB100WRB

1 HEADLINER® SERIES HB50 ABS BONGO

sizes 6 1/2" Macho & 7 1/2" Hembra