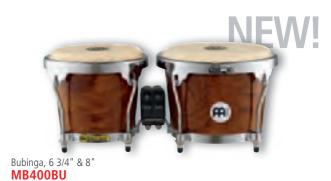

## **ARTIST SERIES & FREE RIDE SERIES WOOD BONGOS**

Super Natural, 6 3/4" & 8" FWB190SNT-M

Antique Tobacco Burst, 6 3/4" & 8" FWB190ATB-M

Amber Flame, 6 3/4" & 8" FWB190AF

Cherry Red, 6 3/4" & 8" FWB190CR-M

# colours ATB-M: Antique Tobacco Burst, matte

6 3/4" Macho & 8" Hembra SIZES

(Hevea brasiliensis Muell.-Arg.)

FEATURES MEINL Free Ride Suspension System

(DE patent) Black powder coated hardware Hand selected buffalo heads

8 mm strong tuning lugs 2.5 mm rounded SSR-Rims

**INCLUDES** Accessory pouch L-shaped tuning key

Tune Up Oil

CB: Coffee Burst, high gloss CR-M: Cherry Red, matte **SNT-M**: Super Natural, matte