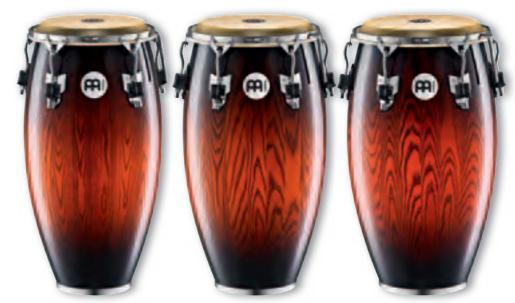

#### MARATHON® CLASSIC SERIES CONGAS

The MEINL Marathon® Classic Series Congas set the standard in this price range by which other wood congas are judged. They combine professional features at a very attractive price.

MCC11CB

sizes 11" Quinto, 11 3/4" Conga, 12 1/2" Tumba 30" tall

MATERIAL Two ply Rubber Wood

(Hevea brasiliensis Muell.-Arg.)
FEATURES True Skin Buffalo Heads

8 mm strong tuning lugs
2.6 mm rounded SSR-Rims
Black powder coated hardware

INCLUDES Steely II Conga Stand (patented)
MEINL Conga Saver (patented)

Accessory pouch L-shaped tuning key Tune Up Oil

COLOURS CB: Coffee Burst, high gloss
SNT-M: Super Natural, matte

PATENTS Steely-II patents:
L-shaped leg and metal spike attachment

(DE, TH, US patent)
U-shaped notch (US patent)
Ergonomic arched rubber bracing
(CN, DE, US patent)
Notches for quick height adjustability

MCC1212CB

(CN, DE, US patent)
Notches for quick height adjustability
(DE patent)
MEINL Conga Saver (CN, TH, US patent)