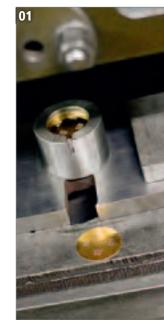

# **DARBUKAS DOUMBEKS**

- a form. **05** Cast aluminum bodies and rims.
- **06** Rim is getting finished after casting.
- **07** Some designs are hammered by
- **08** Some designs are engraved by mechanical burin.

# ARTISAN EDITION **DOUMBEKS**

- **01** Heating the inlays for the base design.
- **02** Gluing the inlays on the body.
- **03** Mother of Pearl is used to cover the aluminum shell.
- **04** Cutting Mother of Pearl in small pieces.
- **05** Preparing a special glue for the Mother of Pearl mosaic.
- **06** Applying the Mother of Pearl pieces on the drum.
- **07** Sanding the shell to make it smooth and shiny.