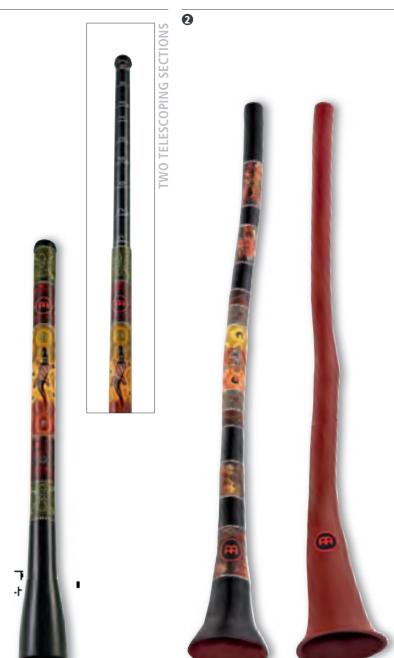

Ornamental carving Dark Brown COLOUR

The black Tribal Series are painted with an African style design and feature the traditional Mali Weave tuning system. The body is made out of one solid piece of Mahogany Wood.

MATERIAL Mahogany Wood

4 TRIBAL SERIES

FEATURES Carved from one solid piece of plantation

grown Mahogany Wood Hand selected goat heads Pre-stretched PP nylon ropes Hand painted shells COLOUR Black with tribal painting