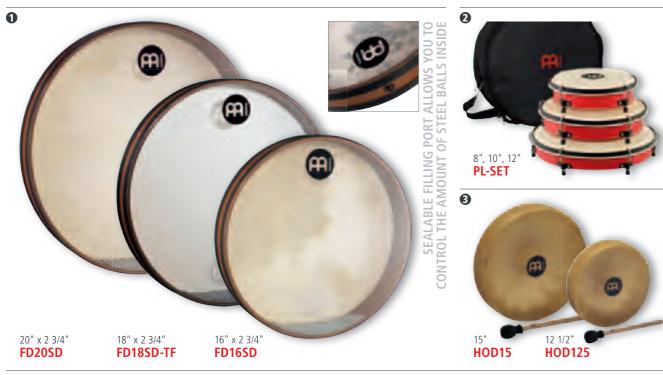

he highest grade hides available – selected for uniform thickness to give consistent warm tone and response.

A special designed bearing edge invented by Norbert

Eckermann ensures deep dums and crisp taks (teks). 14", 18", 22"; 4" deep

INCLUDES Allen wrench

Matte

(PATENT PENDING)

MATERIALS Rubber Wood

Walnut Brown

ARTISAN EDITION MIZHARS

COLOUR

FEATURES Special designed bearing edge (patent pending)

Using highest grade hides available Internal tuning system Thumb hole grip

Hot-branded logo inside of the shell

Originally from Syria, this ancient instrument provides INCLUDES Allen wrench harmonic and rhythmic foundation to the ensemble. In **COLOUR** Walnut Brown the new MEINL Artisan Edition Mizhars we have used FINISH Matte



### **FAIL SEA DRUMS & HAND DRUMS & PLENERA SET**





MEINL Sea Drums create the soothing sounds of the 16", 18", 20"

2 3/4" deep

**MATERIALS** Rubber Wood (Hevea brasiliensis Muell.-Arg.)

Hand selected goat head and synthetic head MATERIALS ABS Plastic frames

FD18SD-TF: True Feel synthetic head and transparent head

### **2** PLENERA SET

The Plenera is a traditional frame drum from Puerto surf, with a great new feature: A sealable filling port Rico. The frames are made from rugged plastic and FEATURES Warm and powerful sound allows you to control the amount of steel balls inside. external mechanical lugs tune the hand selected goatskin heads.

> SIZES Ouinto = 8" Seguidor = 10"

Tumbador = 12"

Goatskin heads External mechanical lug tuning MATERIALS Hand selected buffalo head Nylon lacing and grip

Adjustable hand grip

### INCLUDES