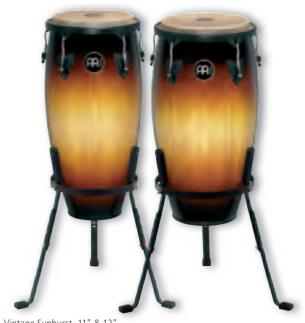

# HEADLINER® SERIES CONGAS

1 HEADLINER® SERIES CONGAS

The 10" & 11" pair is the perfect set of congas to get you started! The compact size is easy for young play-You can develop a full foundation of conga techniques and rhythms with these student-friendly drums. FEATURES Hand selected buffalo heads The 11" & 12" pair is a full-sized entry level conga set. They have superb projection, warm tones, light weight and features found on professional congas. They offer outstanding quality and great value in the budget price range. This is a pair of congas you will want to INCLUDES Height adjustable basket stands (patented) keep around as you develop your skills.

HC555: 10" & 11" conga set HC512: 11" & 12" conga set 28" tall

(Hevea brasiliensis Muell.-Arg.)

8 mm strong tuning lugs Original MEINL style tuning brackets 2 mm rounded rims

Black powder coated hardware

with quick set up system

Tuning key

coLours BK: Black

NT: Natural

VSB: Vintage Sunburst WRB: Wine Red Burst

High gloss

**PATENTS** Basket stand patents:

Ergo arched rubber bracing (CN, DE, US patent) U-shaped notch (US patent) L-shaped leg (DE patent)

Vintage Sunburst, 11" & 12" HC512VSB

Natural, 10" & 11" HC555NT

Natural , 11" & 12" **HC512NT** 