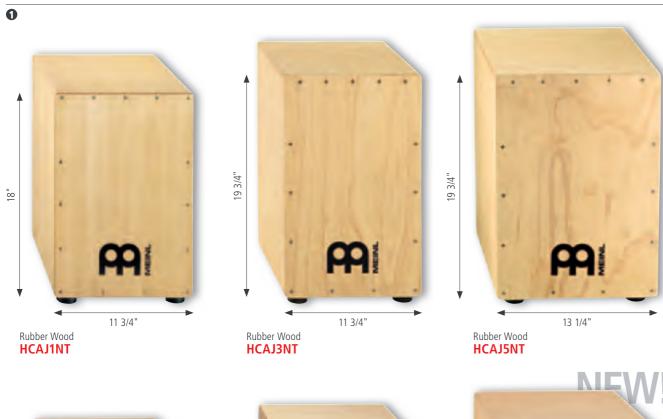

SIZES HCAJ1: 11 3/4" W x 18" H x 11 3/4" D HCAJ3: 11 3/4" W x 19 3/4" H x 11 3/4" D HCAJ5: 13 1/4" W x 19 3/4" H x 13 3/4" D

MATERIALS HCAJ1AWA / HCAJ3AWA / HCAJ3AWA FEATURES Adjustable top corners

Frontplate: Stained American White Ash (*Fraxinus Americana* L.) Resonating body: Eco-friendly medium density fiberboard

### HCAJ1MH-M / HCAJ3MH-M / HCAJ5MH-M

Frontplate: Mahogany Resonating body: Rubber Wood (*Hevea brasiliensis* Muell.-Arg.) **HCAJ1NT / HCAJ3NT / HCAJ5NT** 

Frontplate: Rubber Wood
(Hevea brasiliensis Muell.-Arg.)
Resonating body: Rubber Wood
(Hove brasiliensis Muell. Arg.)

(Hevea brasiliensis Muell.-Arg.)

S Adjustable top corners

Adjustable sizzle effect

Anti-slip sitting surface

Wide sound options

HCAJ5: Full bass spectrum

INCLUDES Allen wrench
FINISH Matte