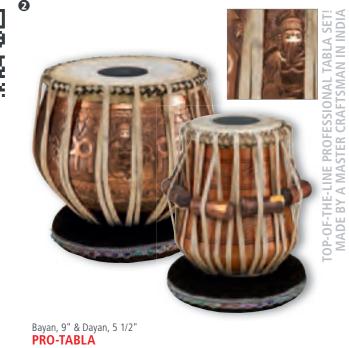

### **2** ARTISAN EDITION TABLAS

A top-of-the-line professional quality tabla set. Our Artisan Edition Tablas are made according to their classical heritage, and are superbly crafted. The tones are unsurpassed for their clarity and character. These are tablas that will make any player proud.

Dayan 5 1/2" Bayan 9"

MATERIALS Copper with goat skin

Mahogany with goat skin
FEATURES Top quality goat skin tabla heads Traditional tuning system with rawhide

INCLUDES Tuning hammer and wooden tuning dowel Ring pads