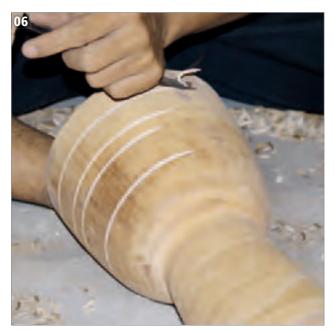

# **DJEMBES**

**01** Raw logs of plantation grown Mahogany Wood.

**02** Mahogany logs are scaled rough-cut.

**03** First phase of shaping the djembe on a lathe.

- 07 The inside of the bowl is handcarved which tunes and shapes the sound.
- **08** The goatskin head goes on and the tuning ropes are tightened.
- **09** The extra tuning rope is tied into a carrying strap.
- **10** Hand-carved design on our Professional African Style Djembes.

sizes S: 8" diameter, 15 3/4" tall M: 10" diameter, 20" tall L: 12" diameter, 24" tall XL: 13" diameter, 25" tall PP ROPES 5: 4 mm thickness, 16 runners

> M: 4 mm thickness, 18 runners L: 5 mm thickness, 20 runners XL: 6 mm thickness, 24 runners