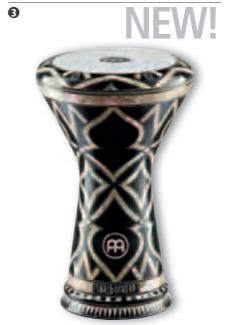

## **ARTISAN EDITION DOUMBEKS**

# ARTISAN EDITION **DOUMBEKS**

- **01** Heating the inlays for the base design.
- **02** Gluing the inlays on the body.
- **03** Mother of Pearl is used to cover the aluminum shell.
- **04** Cutting Mother of Pearl in small pieces.
- **05** Preparing a special glue for the Mother of Pearl mosaic.
- **06** Applying the Mother of Pearl pieces on the drum.
- **07** Sanding the shell to make it smooth and shiny.

Palace Mosaic, 8 3/4" x 17 1/2" **AE-ED5-1** 

9" x 18 1/2" **AE-ED-SB** 

The new Artisan Edition Doumbeks by Meinl are made in Egypt. The authentic mosaic artwork finish is created with mother of pearl inlays. The doumbek itself is cast of solid aluminum and has a quality heft and beautiful tone that serious players will love.

#### **1 2** SAMAI LINE

MATERIALS Aluminum body

Mother of pearl 8 3/4" x 17 1/2"

**SIZE** 8 3/4" **WEIGHT** 4.7kg

FEATURES Well balanced shape

Authentic Egyptian mosaic inlays Produces outstanding dums and taks (teks)

INCLUDES Nylon bag Spare head Tuning key

NEW!

Mosaic Royale, 8 3/4" x 17 1/2" **AE-ED5-2** 

9" x 18 1/2" **AE-ED7** 