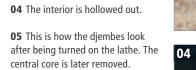

# **DJEMBES**

**01** Raw logs of plantation grown Mahogany Wood.

**02** Mahogany logs are scaled rough-cut.

**03** First phase of shaping the djembe on a lathe.

- 07 The inside of the bowl is handcarved which tunes and shapes the sound.
- **08** The goatskin head goes on and the tuning ropes are tightened.
- **09** The extra tuning rope is tied into a carrying strap.
- **10** Hand-carved design on our Professional African Style Djembes.