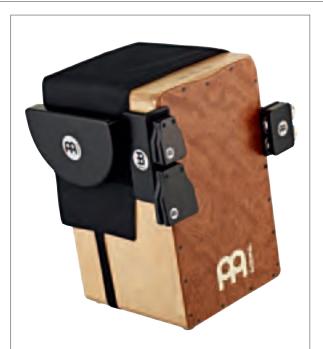

stener. Stick them anywhere to add new colours to your cajon or any other instru-

SIZES Small

Medium Large

MATERIAL Rubber Wood

(Hevea brasiliensis Muell.-Arg.)

FEATURES Spring-opened

Hook and loop fastener goes on any

surface Black

COLOUR Matte FINISH

### **3** CAJON JINGLE CASTANET

The MEINL Cajon Jingle Castanet adds another accent to the Cajon. A pair of steel jingles gives a light metallic touch to the fundamental wooden Castanet. Various finger techniques produce changeable sounds. Like all our Cajon Castanets, self-adhesive tape application means they go easily on your cajon, or anywhere else.

size Medium MATERIAL Rubber Wood

(Hevea brasiliensis Muell.-Arg.)

FEATURES Spring-opened

Hook and loop fastener goes on any surface

Steel Jingles Black COLOUR







**NEW!** 





The MEINL Travel Cajon is a great way to practice cajon techniques while on the go or when you need to keep the volume way down. It is perfect for keeping your chops in shape, any time, anywhere!

11 3/4"

MATERIAL Rubber Wood

**1** TRAVEL CAJON

(Hevea brasiliensis Muell.-Arg.)

FEATURES Internal snare wires

Compact design

Sound port for clear sound projection Great way to practice cajon techniques

while on the go

COLOUR BK: Black Matte FINISH



### **2** CAJON BLANKET

The MEINL Cajon Blanket is an excellent addition to your cajon that will help you make good use of space. The blanket is attached with a string to the bottom of for comfort. On one side the blanket has a pocket for size extra percussion instruments storage while the other side is prepared with hook and loop faste