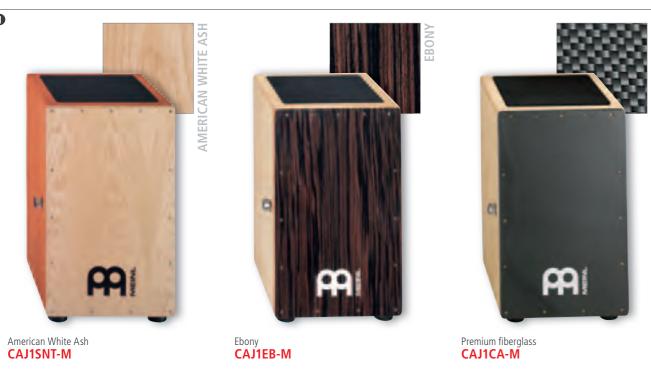

### Resonating body: Rubber Wood

Internal, adjustable snare wires Padded sitting surface Wide sound options

FINISH Matte

Frontplate: Premium fiberglass Resonating body: Rubber Wood (Hevea brasiliensis Muell.-Arg.)

### CAJ1EB-M

Frontplate: Ebony Resonating body: Rubber Wood (Hevea brasiliensis Muell.-Arg.)

### CAJ1SNT-M

Frontplate: American White Ash (Fraxinus americana L.)

### (Hevea brasiliensis Muell.-Arg.)

Our Turbo Cajon goes an extra step towards cutting edge. We made this cajon with upper corners that have deeply cut channels with castanet-like striking

TURBO CAJON (US PATENT)