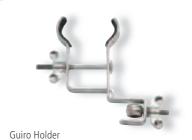

steel

Fabric anti-slip surface
Fully height adjustable
Double braced tripod legs

INCLUDES Allen wrench Memory lock

# **G** ERGO TABLE

The curved shape helps you to fit it into your set-up with no space wasted, while keeping everything within easy reach. The inner raised edge is padded, so that instruments may be picked up and set down with an absolute minimum of contact noise.

**SIZE** 20" x 34"

MATERIALS Table: Premium fiberglass
Stand: Chrome plated steel

FEATURES Fabric anti-slip surface
Padded edge

Padded edge Fully height adjustable

Ergonomic shape for more efficiency Double braced tripod legs

171

INCLUDES Allen wrench
Memory lock









8







MC-CH

9

MC-CHL

MC-GU





Multi Clamp, one mount

MC-1

MC-CYS MC-CYS8 MC-CYS8-S

Cymbal

Stackers





**B** 



8

MC-BD









1 **TMIH** 







Pedal Mount PM-1

# **HOLDERS**

Cowbell

7

MC-STBD

Shaker Holder MC-SH

Bass Drum Holders

MEINL offers a wide range of holders and other hardware for several instruments or needs. Smart designed and practical in use.

MATERIAL Chrome plated steel (if not differently indicated)

# **1** FRAME DRUM HOLDER

MATERIALS Anodized aluminum Chrome plated steel **FEATURE** Fully adjustable

# **2** TAMBOURINE HOLDER

FEATURES Rubber pads against scratching Padded surface against rattling

**3** WOOD BLOCK HOLDER

# **4** COWBELL BASS DRUM HOLDERS

MATERIALS MC-BD: Chrome plated steel MC-STBD: Black powder coated steel FEATURES Fully adjustable

Rubber pads against scratching **INCLUDES** L-shaped rod

# **6** CHIMES HOLDERS

Regular Large

FEATURES Knurled surface Foam