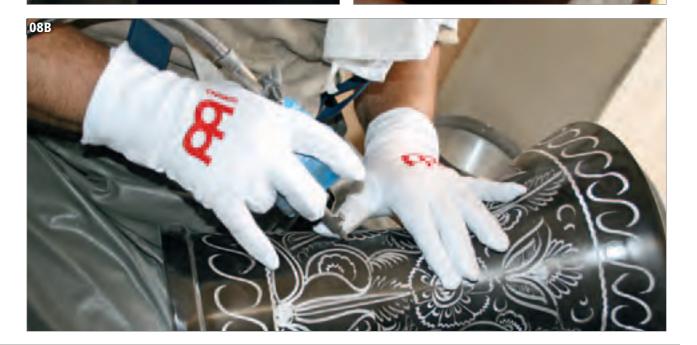

# ARTISAN EDITION **DOUMBEKS**

- **01** Heating the inlays for the base design.
- **02** Gluing the inlays on the body.
- **03** Mother of Pearl is used to cover the aluminum shell.
- **04** Cutting Mother of Pearl in small pieces.
- **05** Preparing a special glue for the Mother of Pearl mosaic.
- **06** Applying the Mother of Pearl pieces on the drum.
- **07** Sanding the shell to make it smooth and shiny.

Palace Mosaic, 8 3/4" x 17 1/2" **AE-ED5-1** 

9" x 18 1/2" **AE-ED-SB** 

The new Artisan Edition Doumbeks by Meinl are made in Egypt. The authentic mosaic artwork finish is created with mother of pearl inlays. The doumbek itself is cast of solid aluminum and has a quality heft and beautiful tone that serious players will love.