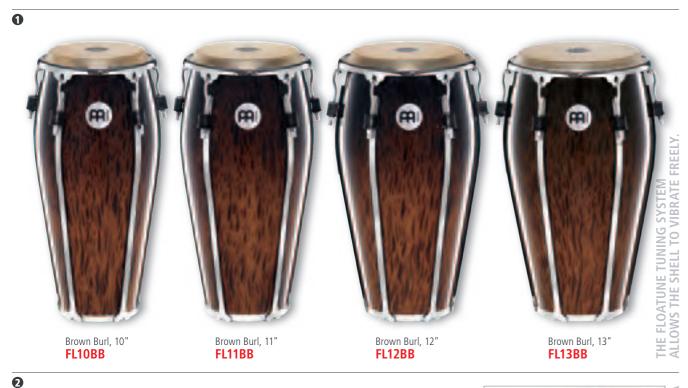

#### FLOATUNE SERIES CONGAS

**MSA11AWA** 

American White Ash, 11"

The MEINL Floatune Tuning System is a true and unique MEINL innovation. All mounting hardware is completely isolated from the shell. This avoids the need to drill through the shell and mount hardware with bolts, which reduces the resonant vibrations of the shell.

s 10" Nino, 11" Quinto, 12" Conga,

13" Tumba

30" tall

MATERIAL Two ply Rubber Wood

(Hevea brasiliensis Muell.-Arg.)

FEATURES Floatune Tuning System

True Skin Buffalo Heads

10 mm strong tuning lugs

4 mm rounded SSR-Rims Chrome plated hardware INCLUDES MEINL Conga Saver (CN, TH, US patent)
MEINL Soundpads

American White Ash, 12 1/2"

MSA1212AWA

MEINL Soundpads Accessory pouch L-shaped tuning key

Tune Up Oil

American White Ash, 11 3/4"

MSA1134AWA

BB: Brown Burl High gloss