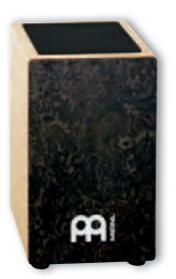

## **CAJONS**

- MEINL cajons are constructed with a combination of gluing and nailing techniques.
- The cajon body is planed by hand. This creates the optimal contact between the faceplate and the body.
- The sound hole is cut out of the back plate.
- The sides and edges are carefully sanded.
- The adjustable sizzle strings are positioned behind the frontplate. Here you see the tuning screws on the bottom of the cajon.
- Our proprietary snare mechanism with foot pedal is being installed. Here you see the return spring being connected.
- Here you see a Bubinga face-plate being fastened with screws.
- MEINL cajons are securely packed for safe transport to distributors and dealers all over the world

## HEADLINER® SERIES CAJONS

### 1 HEADLINER® SERIES CAJONS

The MEINL Headliner® Series Cajons deliver the classic cajon sound at an affordable price and can be used in Flamenco or World Music. They are also very useful during unplugged gigs for delivering the rhythmic foundation for a whole band when a full drum set can't be used.