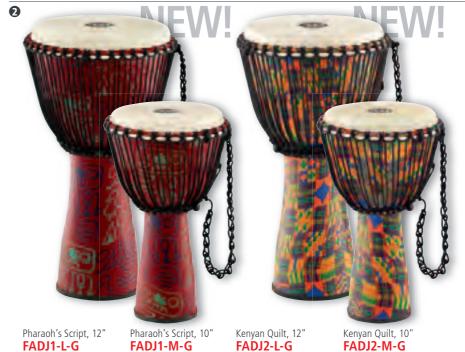

## **DJEMBEFOLAS**

Tiki Black, 12" DJFS1-L

# **NEW!**

Tiki Black, 10" DJFS1-M

# ROPE TUNED FIBERGLASS DJEMBES

Earth Brown, 12"

FADJ2: Kenyan Quilt

FADJ5: Natural Black

FADJ6: Earth Brown

FADJ7: Crimson Red

FADJ6-L-G

Earth Brown, 10"

FADJ6-M-G

Crimson Red, 12"

FADJ7-L-G

#### **2** JOURNEY SERIES ROPE TUNED FIBERGLASS FINISHES FADJ1: Pharaoh's Script DJEMBES, GOAT HEAD

Natural Black, 10"

FADJ5-M-G

The MEINL Journey Series Rope Tuned Fiberglass Djembe with hand selected goat head is the perfect instrument for drum circles due to their leight weight but durable construction. The goat head produces warm bass tones and cutting slaps.

M: 10" diameter, 18" tall SIZES

L: 12" diameter, 24" tall MATERIALS Premium fiberglass

Natural Black, 12"

FADJ5-L-G

Hand selected goat head

**FEATURES** Goat heads for warm tones Light weight fiberglass construction makes

them easy to carry Pre-stretched PP nylon ropes STDJST-BK

Crimson Red, 10"

FADJ7-M-G

meinlpercussion.com

unaffected by the weather Pre-stretched PP nylon ropes