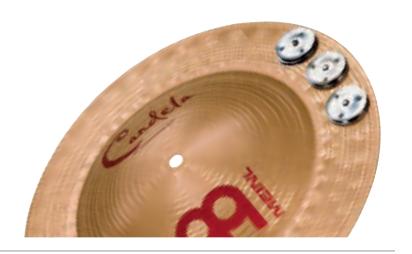

M:10" (9 1/4" – 10 1/4") diameter, 20" tall L: 12" (10 3/4" – 12 1/4") diameter, 24" tall **XL**:13" (12 3/4" – 13 3/4") diameter, 25" tall

10", bundle with bag MDJB-S

ADJ2-M+BAG

L: 4 mm thickness, 35 runners XL: 5 mm thickness, 35 runners

12", bundle with bag MDJB-M

ADJ2-L+BAG

grown Mahogany Wood Hand selected goat heads Pre-stretched HTP nylon ropes Hand carved shells

Ornamental carving

INCLUDES Professional Djembe Bag made out of heavy duty padded nylon

colours ADJ2: Brown

ADJ3: Brown/Black ADJ4: Black

13", bundle with bag MDJB-M ADJ3-XL+BAG

12", bundle with bag MDJB-M ADJ3-L+BAG

10", bundle with bag MDJB-S ADJ3-M+BAG

13", bundle with bag MDJB-M ADJ4-XL+BAG