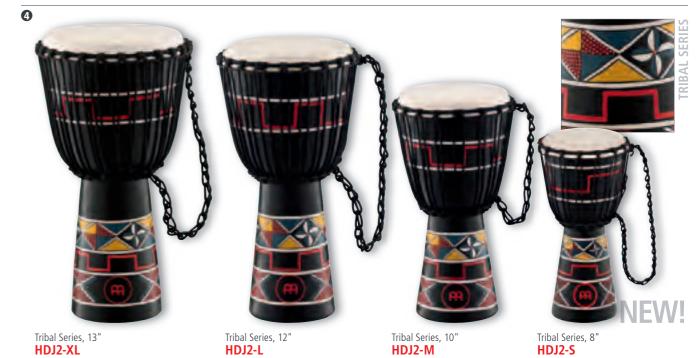

Ornamental carving Dark Brown COLOUR

The black Tribal Series are painted with an African style design and feature the traditional Mali Weave tuning system. The body is made out of one solid piece of Mahogany Wood.

MATERIAL Mahogany Wood

4 TRIBAL SERIES

FEATURES Carved from one solid piece of plantation

grown Mahogany Wood Hand selected goat heads Pre-stretched PP nylon ropes Hand painted shells COLOUR Black with tribal painting