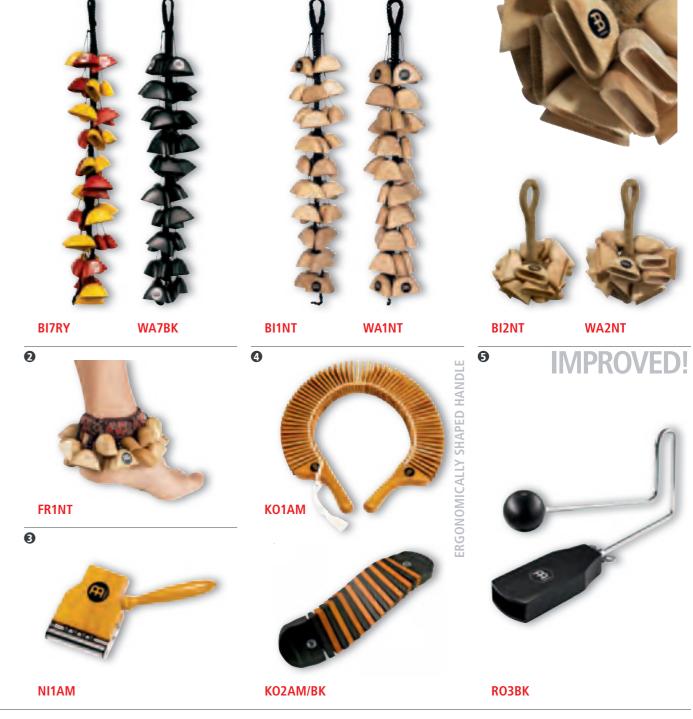

9

COLOUR AB: African Brown



# **SOUND EFFECTS**









hardwood which delivers a cutting and bright tone. sions: Solid and hollowed out body.

MATERIALS HW: Hardwood RW: Redwood FEATURES CL2: Solid body

# PROFESSIONAL SALSA CLAVES

Convenient carrying

6 3/4" long

MATERIAL Dense hardwood

FEATURES Cutting sound

The MEINL Professional Salsa Claves are made out of a high density wood that allows these instruments to have a loud sound that will cut through the ensemble in live situations. They have a high pitch and a are very durable

MATERIAL African Blackwood FEATURES Solid body Cutting sound

# African Claves are slightly larger and have a lower fundamental pitch. Additionally, the resonating body is larger than the striker. Available in two different ver-

CL3: Hollowed out body



# 1 BIRDS/WATERFALL

The MEINL Birds and Waterfall realistically imitate the sound of a flock of birds or a rippling waterfall. Fiberglass and wooden versions available.

MATERIALS BI7RY, WA7BK: Premium fiberglass BI1NT, WA1NT, BI2NT, WA2NT: Rubber Wood

(Hevea brasiliensis Muell.-Arg.) colours NT: Natural

> BK: Black RY: Red/Yellow

# **2** FOOT RATTLE

The Foot Rattle goes with everything. Marks pulse with moderate volume and warmth.

MATERIAL Rubber Wood

(Hevea brasiliensis Muell.-Arg.)

FEATURE Hook and loop fastener colour NT: Natural

# **3** THE NIGHT

When playing The Night, four solid steel balls hit a cylindrical metal rod in quick succession producing the coLours AM: Amber unique sound of crickets.

MATERIALS Solid steel balls and cylinder Wooden body

FEATURE Ergonomically