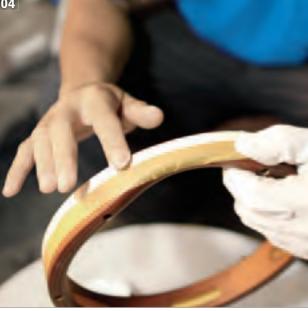

# **DJEMBES**

**01** Raw logs of plantation grown Mahogany Wood.

**02** Mahogany logs are scaled rough-cut.

**03** First phase of shaping the djembe on a lathe.

- 07 The inside of the bowl is handcarved which tunes and shapes the sound.
- **08** The goatskin head goes on and the tuning ropes are tightened.
- **09** The extra tuning rope is tied into a carrying strap.
- **10** Hand-carved design on our Professional African Style Djembes.

sizes S: 8" diameter, 15 3/4" tall M: 10" diameter, 20" tall L: 12" diameter, 24" tall XL: 13" diameter, 25" tall PP ROPES 5: 4 mm thickness, 16 runners

> M: 4 mm thickness, 18 runners L: 5 mm thickness, 20 runners XL: 6 mm thickness, 24 runners