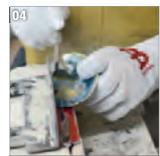

# ARTISAN EDITION **DOUMBEKS**

- **01** Heating the inlays for the base design.
- **02** Gluing the inlays on the body.
- **03** Mother of Pearl is used to cover the aluminum shell.
- **04** Cutting Mother of Pearl in small pieces.
- **05** Preparing a special glue for the Mother of Pearl mosaic.
- **06** Applying the Mother of Pearl pieces on the drum.
- **07** Sanding the shell to make it smooth and shiny.