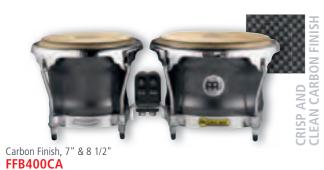

#### FIBERCRAFT DESIGNER SERIES CONGAS

Carbon Finish, 11"

FC11CA

The MEINL Fibercraft Designer Series Congas come in a dazzling carbon finish. These congas are made from premium fiberglass for dependability and great sound characteristics.

11" Quinto, 11 3/4" Conga, 12 1/2" Tumba

30" tall

MATERIAL Premium fiberglass FEATURES True Skin Buffalo Heads

10 mm strong tuning lugs 4 mm rounded SSR-Rims

Chrome plated hardware

INCLUDES MEINL Conga Saver (CN, TH, US patent)

MEINL Soundpads Accessory pouch L-shaped tuning key Tune Up Oil

COLOUR CA: Carbon Finish

Carbon Finish, 12 1/2"

FC1212CA

033