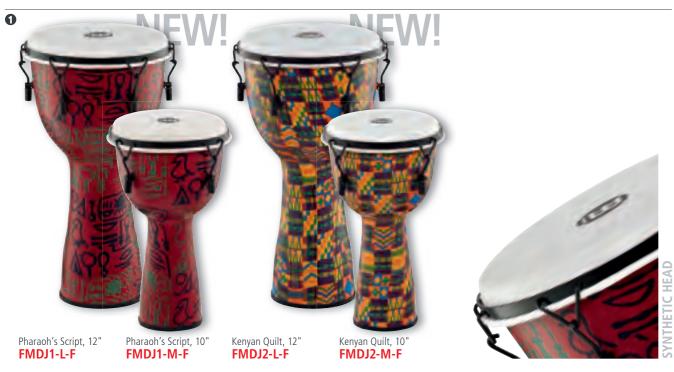

#### 1 MECHANICAL TUNED FIBERGLASS DJEMBES, FINISHES FMDJ1: Pharaoh's Script SYNTHETIC HEAD

Perfect for outdoors, these light-weight instruments feature a mechanical tuning system with a synthetic head. The mechanical tuning allows for easy and quick tuning. These djembes are perfect for any outdoor conditions.

SIZES M: 10" diameter, 18" tall

L: 12" diameter, 24" tall

MATERIALS Premium fiberglass

Synthetic Head

FEATURES 100% synthetic are perfect for outdoor

playing

Traditional Rim

Black powder coated hardware Light-weight and durable construction

FMDJ2: Kenyan Quilt

FMDJ5: Natural Black FMDJ6: Earth Brown

FMDJ7: Crimson Red

## 2 MECHANICAL TUNED FIBERGLASS DJEMBE, FINISHES FMDJ1: Pharaoh's Script

FMDJ5-M-G

These light-weight instruments feature a mechanical tuning system with a goat head. The mechanical tuning allows for easy and quick tuning. The hand selected goat head produces warm fat bass and rich open tones.

sizes M: 10" diameter, 18" tall

L: 12" diameter, 24" tall

MATERIALS Premium fiberglass

FMDJ5-L-G

Hand selected goat head

FEATURES Goat heads for warm tones

Traditional Rim

Black powder coated hardware Light-weight and durable construction FMDJ2: Kenyan Quilt

FMDJ6-L-G

FMDJ5: Natural Black FMDJ6: Earth Brown FMDJ7: Crimson Red

FMDJ6-M-G

MCR-BK

FMDJ7-L-G

FMDJ7-M-G