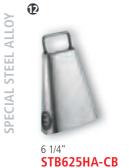

up. This allows hitting

the cowbell by hand while playing another instrument.

Black powder coated steel

6 3/4" **SL675-BK** 

HCO4BK

STB785H

SL525-BK

SL475-BK

8 1/2" **SL850-BK** 

2 1/2", 3 1/2", 5'

**SLTRI-BK** 

**HCO2BK** 

STB815H

MATERIAL Special steel alloy

FEATURE Muffled sound

(3) HANDMATE

fled sound.

•

0

**6** D BLACK FINISH COWBELLS & TRIPLE BELL in a drum set configuration, they always add a special flavour to your groove.

MATERIAL Black powder coated steel

colour BK: Black

# **(1)** PERCUSSION BLOCKS

STB65H

The MEINL Percussion Blocks are made to withstand even the hardest hitting players.

MATERIAL PE

FEATURES MPE1BK

High pitched sound and durability

Low pitched sound and durability **INCLUDES** Mounting Clamp

coLours BK: Black R: Red







HAM1BK









STB45HA-CB

# THAND COWBELLS

These cowbells easily cut through any high volume environment and are comfortable to hold due to their handy shape.

MATERIAL Special steel alloy FINISH Hand brushed steel

# **♠** HANDHELD COWBELLS

The unique feature of the MEINL Handheld Models is a wide and comfortable grip. Ideal for street percussion.

MATERIAL Special steel alloy FEATURE Comfortable holder

FINISH Hand brushed steel











# **GALAXY CRASHER**



Instruments created by Bill Saragosa are very unique. MATERIAL Special steel alloy FEATURE Wide sound spectrum FINISH Black nickel

# **1** CONE-STACK

TRIL

FEATURE A set of two

# 2 HELIX BOWL (US patent) **INCLUDES** Metal beater

**3** LIQUID TRIANGLE

# **INCLUDES** Metal beater

 GALAXY INCLUDES Metal beater

# **5** TURBO CRASH