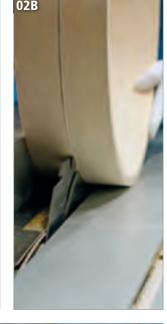

## THE NEW MEINL **RAPC (RADIAL PLY CONSTRUCTION) BONGOS**

- 01 Preparing single wood layers for the Radial Ply Construction.
- 02 The thin wood layers are placed in the form to set.
- 03 Quality control check of each MEINL Bongo before it gets packed.

## RAPC (RADIAL PLY CONSTRUCTION) BONGOS

MEINL's new Radial Ply Construction was adopted from traditional drum-set shell building techniques. It uses several thin layers of wood being formed together to make a super strong shell that is lighter and more resonant. Add to that Meinl's patented Free Ride system that allows the bongos to be joined with NO HOLES DRILLED IN THE SHELLS and you have some INCLUDES Accessory pouch serious bongo innovation.