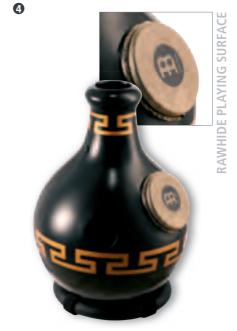

nsis Muell.-Arg.)

FEATURES True Skin Buffalo Heads

Black powder coated hardware

**INCLUDES** Nylon strap Wooden beaters Tuning key

SNT-M: Super Natural

Matte FINISH

#### **3** WOOD CONGUITAS

The Conquitas complements the congas in a harmonically supportive sound spectrum.

8" & 9" SIZES

MATERIAL Rubber Wood

(Hevea brasiliensis Muell.-Arg.) FEATURES 8 mm strong tuning lugs

Original MEINL style tuning brackets Traditional rims

Black powder coated hardware

colour NT: Natural High gloss FINISH

tripod stand

Tuning key

Wrench

Hand selected buffalo heads

INCLUDES Height adjustable tilting double braced

### RAMWONG

Ramwong is a Thai folk dance which evolved from Ramthone

SIZE 7" diameter, 10" tall

MATERIAL Wood FEATURES Natural rawhide

Traditional rope tuning system















2

ID10WH





9 ID9BK/WH

**1** QUINTO IBO DRUM

**ID2BKR** 

This ceramic Ibo Drum is small in size but big in sound.

Perfect for unplugged gigs. Small MATERIAL Ceramic

**FEATURES** Full and rich sounds Built in microphone hole

colour WH: White

colour BKR: Black/Red

**2** FIBERGLASS IBO DRUM, LONG NECK

The Fiberglass Ibo Drum with long neck has a wide 4 HEADED FIBERGLASS TRI SOUND IBO DRUM variety of different sounds and is nearly unbreakable.

size Long neck MATERIAL Premium fiberglass FEATURES Built in microphone hole Resistant shell construction **INCLUDES** Foam padded base

### **3** FIBERGLASS IBO DRUM

This Ibo Drum has a wide variety of different sounds and the fiberglass body makes it nearly unbreakable.

Large

**ID1BKR** 

**TMIH** 

8

MATERIAL Premium fiberglass