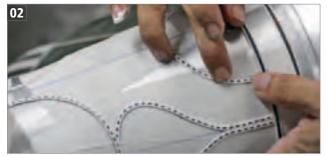

# ARTISAN EDITION **DOUMBEKS**

- **01** Heating the inlays for the base design.
- **02** Gluing the inlays on the body.
- **03** Mother of Pearl is used to cover the aluminum shell.
- **04** Cutting Mother of Pearl in small pieces.
- **05** Preparing a special glue for the Mother of Pearl mosaic.
- **06** Applying the Mother of Pearl pieces on the drum.
- **07** Sanding the shell to make it smooth and shiny.