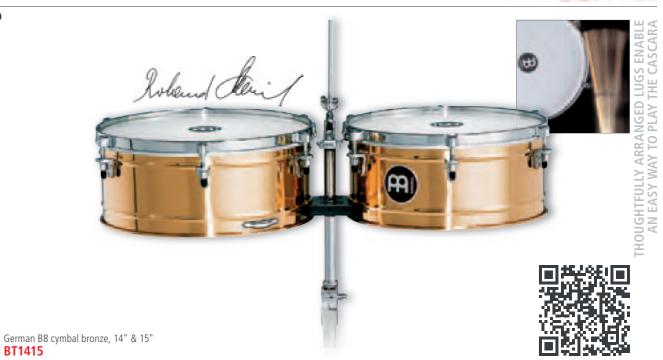

n flanges

Our Artist Series Amadito Valdès Timbales – a tribute to one of the greatest timbaleros ever. Featuring our Floatune Tuning System and produce a dry and cutting INCLUDES Adjustable cowbell holder sound due to the black powder coated shells.

14" & 15" SIZES

### **③** MARATHON<sup>®</sup> SERIES TURBO TIMBALES

The MEINL Turbo Timbales come with extra deep coLOUR shells for super projection and great bass tones. Black

powder coating on the outside produces a dry, crisp and warm response.

14" & 15" 10" deep

MATERIAL Black powder coated steel Heavy Duty style brackets Logo applied from underneath the head

(CN, US patent)

Height adjustable tilting double braced tripod stand

Accessory pouch L-shaped tuning key Tune Up oil

### **ARTIST & PROFESSIONAL SERIES TIMBALES**



0





### 1 ARTIST SERIES TIMBALES (LUIS CONTE)

It is with the greatest appreciation and the deepest respect that we honour our friend Luis and his life's INCLUDES Adjustable cowbell holder work with his MEINL Artist Series Luis Conte Signature Timbales. Perfection in even the smallest details has been achieved in this outstanding instrument. All of the specifications Luis required for his instrument have been consequently realized.

sizes 14" & 15"

MATERIALS LC1BRASS: Solid brass LC1STS: Stainless steel

**FEATURES** Extensively hammered shells Two worked in flanges Cuban style flared out bottom edge Brackets cast from special brass alloy Logo applied from underneath the head (CN, US patent)

Height adjustable tilting double braced tripod stand Accessory pouch L-shaped tuning key

**2** PRO