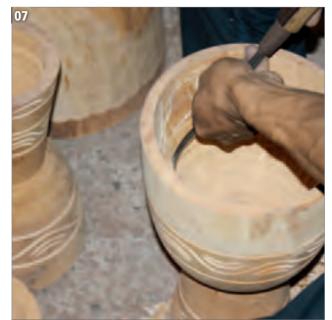

# **DJEMBES**

**01** Raw logs of plantation grown Mahogany Wood.

**02** Mahogany logs are scaled rough-cut.

**03** First phase of shaping the djembe on a lathe.

- 07 The inside of the bowl is handcarved which tunes and shapes the sound.
- **08** The goatskin head goes on and the tuning ropes are tightened.
- **09** The extra tuning rope is tied into a carrying strap.
- **10** Hand-carved design on our Professional African Style Djembes.

sizes S: 8" diameter, 15 3/4" tall M: 10" diameter, 20" tall L: 12" diameter, 24" tall XL: 13" diameter, 25" tall PP ROPES 5: 4 mm thickness, 16 runners

> M: 4 mm thickness, 18 runners L: 5 mm thickness, 20 runners XL: 6 mm thickness, 24 runners