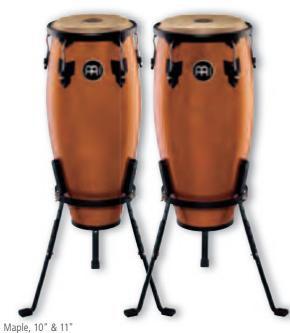

# HEADLINER® SERIES CONGAS

1 HEADLINER® SERIES CONGAS

The 10" & 11" pair is the perfect set of congas to get you started! The compact size is easy for young play-You can develop a full foundation of conga techniques and rhythms with these student-friendly drums. FEATURES Hand selected buffalo heads The 11" & 12" pair is a full-sized entry level conga set. They have superb projection, warm tones, light weight and features found on professional congas. They offer outstanding quality and great value in the budget price range. This is a pair of congas you will want to INCLUDES Height adjustable basket stands (patented) keep around as you develop your skills.

HC555: 10" & 11" conga set HC512: 11" & 12" conga set 28" tall

(Hevea brasiliensis Muell.-Arg.)

8 mm strong tuning lugs Original MEINL style tuning brackets 2 mm rounded rims

Black powder coated hardware

with quick set up system

Tuning key

coLours BK: Black

NT: Natural

VSB: Vintage Sunburst WRB: Wine Red Burst

High gloss

**PATENTS** Basket stand patents:

Ergo arched rubber bracing (CN, DE, US patent) U-shaped notch (US patent) L-shaped leg (DE patent)

Vintage Sunburst, 11" & 12" HC512VSB

Natural, 10" & 11" HC555NT

Natural , 11" & 12" **HC512NT** 