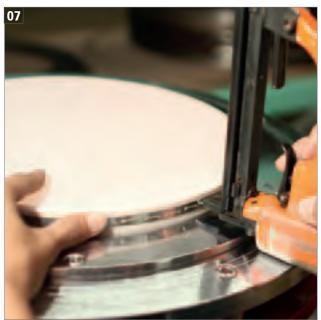

## **CAJONS**

- MEINL cajons are constructed with a combination of gluing and nailing techniques.
- The cajon body is planed by hand. This creates the optimal contact between the faceplate and the body.
- The sound hole is cut out of the back plate.
- The sides and edges are carefully sanded.
- The adjustable sizzle strings are positioned behind the frontplate. Here you see the tuning screws on the bottom of the cajon.
- Our proprietary snare mechanism with foot pedal is being installed. Here you see the return spring being connected.
- Here you see a Bubinga face-plate being fastened with screws.
- MEINL cajons are securely packed for safe transport to distributors and dealers all over the world