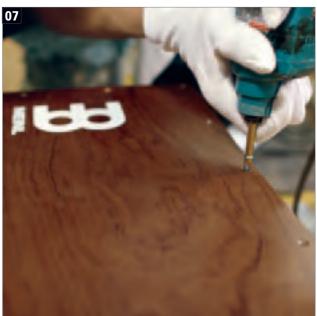

## **CAJONS**

- MEINL cajons are constructed with a combination of gluing and nailing techniques.
- The cajon body is planed by hand. This creates the optimal contact between the faceplate and the body.
- The sound hole is cut out of the back plate.
- The sides and edges are carefully sanded.
- The adjustable sizzle strings are positioned behind the frontplate. Here you see the tuning screws on the bottom of the cajon.
- Our proprietary snare mechanism with foot pedal is being installed. Here you see the return spring being connected.
- Here you see a Bubinga face-plate being fastened with screws.
- MEINL cajons are securely packed for safe transport to distributors and dealers all over the world