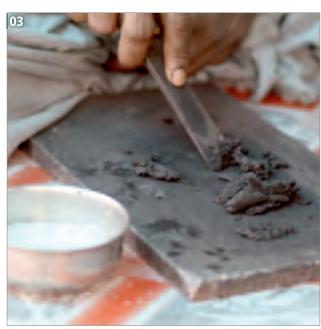

# ARTISAN EDITION **DOUMBEKS**

- **01** Heating the inlays for the base design.
- **02** Gluing the inlays on the body.
- **03** Mother of Pearl is used to cover the aluminum shell.
- **04** Cutting Mother of Pearl in small pieces.
- **05** Preparing a special glue for the Mother of Pearl mosaic.
- **06** Applying the Mother of Pearl pieces on the drum.
- **07** Sanding the shell to make it smooth and shiny.

Palace Mosaic, 8 3/4" x 17 1/2" **AE-ED5-1** 

9" x 18 1/2" **AE-ED-SB** 

The new Artisan Edition Doumbeks by Meinl are made in Egypt. The authentic mosaic artwork finish is created with mother of pearl inlays. The doumbek itself is cast of solid aluminum and has a quality heft and beautiful tone that serious players will love.

#### **1 2** SAMAI LINE

MATERIALS Aluminum body

Mother of pearl 8 3/4" x 17 1/2"

**SIZE** 8 3/4" **WEIGHT** 4.7kg

FEATURES Well balanced shape

Authentic Egyptian mosaic inlays Produces outstanding dums and taks (teks)