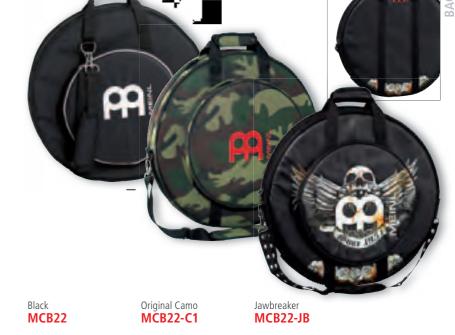

**HEADED ARTISAN EDITION TAMBOURINES** 

**TURBO CRASHER** 

ARTIST SERIES DIDGERIDOO

LAPTOP TABLE STAND

A-Go-Go's 114 Kalimbas 149 Bags 174 Kanjira 121 072 156 Batas Maracas 120 Marimbula 089 **Bendirs** Berimbau 072 Merchandise 182 Blocks 143/148 Metal Effects 144 121 119/123 **Bodhrans** Mizhars Bongo Cajons 089 Palito 089 Bongos 038 Pandeiros 125 052 Bougarabou Rainmakers 158 Cabasas 148 073 Ramwong 111 112 Caixas Rebolo Cajita 089 Repiniques 111 078 072 Cajons Ritual Drums Cajon Add-Ons 093 Rocars 113 Cajons – Make Your Own Samba/Brazilian 108 Candela Percussion Cymbals 162 124 Sea Drums Shakers 114/152/157 Castanets 149 Chimes 146 Shekeres 073 150 Claves Slap-Top Cajon 088 018 Sleigh Bells 148 Congas Conguitas 073 Sound Effects 151 Cowbells 140 Stands 166 Cuicas 113 Sticks/Beaters 164 Dafs 121 088 Subwoofer Caion 059 Surdos 108 Dancing Percussion Darbukas 064 Tablas 070 Didgeridoos 159 Tables 170 Djembefolas 053 Talking Drums 072 048 Djembes Tambora 073 Doumbeks 066 Tambourines 128 Foot Percussion 092 Tampeiro/Tamborims 115 118 Frame Drums Tantam 112 Güiras / Güiros 118/123 148/157 Tars Hand-Bale 103 Timbales 096 124 **Hand Drums** Timbales - Drummer 102 148/157 **Hand Percussion** Timbas 112 094 Hardware 172 Travel Cajon Trejon 088 Ibo Drums 074 Jingle Sticks 139 Triangles 145