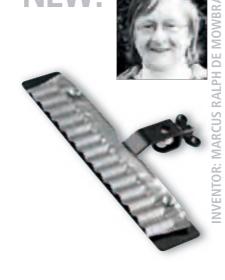

to your groove.

MATERIAL Black powder coated steel

colour BK: Black

# **(1)** PERCUSSION BLOCKS

STB65H

The MEINL Percussion Blocks are made to withstand even the hardest hitting players.

MATERIAL PE

FEATURES MPE1BK

High pitched sound and durability

Low pitched sound and durability **INCLUDES** Mounting Clamp

coLours BK: Black R: Red







HAM1BK









STB45HA-CB

# THAND COWBELLS

These cowbells easily cut through any high volume environment and are comfortable to hold due to their handy shape.

MATERIAL Special steel alloy FINISH Hand brushed steel

# **♠** HANDHELD COWBELLS

The unique feature of the MEINL Handheld Models is a wide and comfortable grip. Ideal for street percussion.

MATERIAL Special steel alloy FEATURE Comfortable holder

FINISH Hand brushed steel











# **GALAXY CRASHER**



Instruments created by Bill Saragosa are very unique. MATERIAL Special steel alloy FEATURE Wide sound spectrum FINISH Black nickel

# **1** CONE-STACK

TRIL

FEATURE A set of two

# 2 HELIX BOWL (US patent) **INCLUDES** Metal beater

**3** LIQUID TRIANGLE

# **INCLUDES** Metal beater

 GALAXY INCLUDES Metal beater

# **5** TURBO CRASHER

The new MEINL Turbo Crasher will be a must for drummers and percussionists of all genres who want to add brass bells securely mounted on a wooden handle. a different colour to their set up. This percussion ac- MATERIAL Solid brass bells cessory can be placed on any rod and will give you a INCLUDES Striker nice short crashing sound.

MATERIAL Steel

FEATURES Güiro style playing surface

Cutting sound Easy mountable

# **6** STAND A