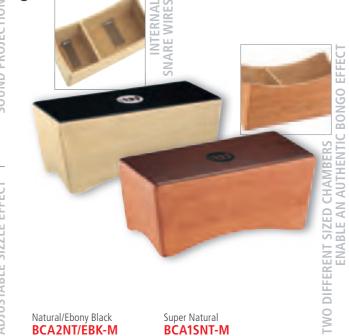

MATERIALS Resonating body: Eco-friendly medium

Frontplate: Makah-Burl

Internal snare wires Wide sound spectrum

Natural CCA1NT

PROFESSIONAL BONGO CAJON (DE PATENT)

**6** BONGO CAJONS The MEINL Snare Bongo Cajon can be played like a bongo, between the legs, or on one's lap. The profes- cal applications. sional version has a forward sound projection. MATERIAL Rubber Wood

(Hevea brasiliensis Muell.-Arg.) FEATURES High- and low pitch playing surface Compact size and light weight

BCA2NT/EBK-M: Internal snare wires PBCA1NT/EBK-M: (DE patent)

High and low striking surfaces Forward sound projection Comfortable design

COLOURS NT/EBK-M: Natural/Ebony Black SNT-M: Super Natural

**MARIMBULA** 

Brown