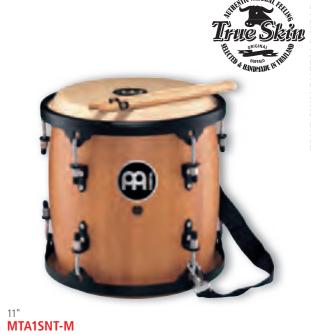

# **HEADLINER® SERIES DANCING PERCUSSION**

0

Red, 8" x 11 1/4" HFDD2R

Red, 8" x 11 1/3" HDJ200R

2

Red, 12" x 22 3/4" HDJ400R

MDJS1

Phantom Black, 12" PROFADJ1-L

Lightweight fiberglass construction Pre-stretched HTP nylon ropes

COLOUR Phantom Black, matte

Phantom Black, 10"

PROFADJ1-M

**MOUNTING THE HEAD** 

WITH TOP QUALITY PRE-STRETCHED HTP

**NYLON ROPE.** 

The MEINL Headliner® Series Dancing Percussion are FEATURES Traditional rim the perfect instruments for educational or street percussion. They are made from high quality materials and produce great sounds.