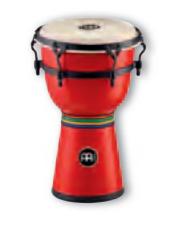

## **DJEMBEFOLAS**

Tiki Black, 12" DJFS1-L

# **NEW!**

Tiki Black, 10" DJFS1-M