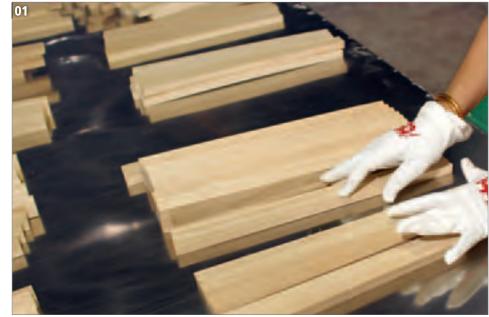

## THE NEW MEINL **RAPC (RADIAL PLY CONSTRUCTION) BONGOS**

- 01 Preparing single wood layers for the Radial Ply Construction.
- 02 The thin wood layers are placed in the form to set.
- 03 Quality control check of each MEINL Bongo before it gets packed.