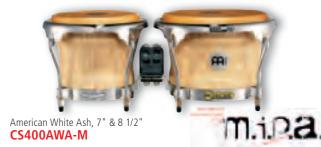

#### **3** FREE RIDE COLLECTION SERIES (DE PATENT) CS400 WOOD BONGO

This is the finest bongo available today! It is made entirely by hand and exhibit unparalleled sound, charm, and workmanship.

sizes 7" Macho & 8 1/2" Hembra MATERIAL American White Ash

(Fraxinus americana L.) FEATURES 3 mm rounded SSR-Rims colour AWA-M: American White Ash

FINISH Matte