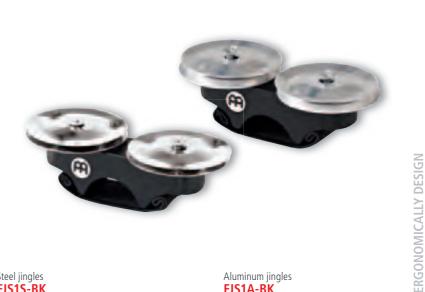

f for comfort. On one side the blanket has a pocket for size extra percussion instruments storage while the other side is prepared with hook and loop fastener to allow the attachment of different cajon add-ons.

MATERIAL Heavy duty nylon FEATURES Fits on any cajon

Hook and loop fastener to mount additional **COLOUR BK**: Black

Extra pocket for small percussion

Black COLOUR



### 3 JINGLE TAP

The MEINL Jingle Tap is part of the cajon add-ons that you can mount anywhere with hook and loop fastener to expand the possibilities on your set. The steel jingles the cajon and features on top a padded sitting area will give a nice accent to almost any musical situation.

Medium MATERIAL Rubber Wood

(Hevea brasiliensis Muell.-Arg.)

FEATURES Steel jingles

Hook and loop fastener goes on any





Steel jingles FJS1S-BK

### **4** CAJON SIDE MOUNTS

The MEINL Cajon Side Mounts were designed to hold our cajon add-ons close to the playing surface in order to offer you more musical possibilities. The mount comes in large and medium size and is easily placed by simple hook and loop fastener.

Medium SIZES Large

MATERIAL Rubber Wood

(Hevea brasiliensis Muell.-Arg.)

**FEATURES** Easy handling

Hook and loop fastener goes on any

surface

Offers better cajon accessory placement

Black COLOUR

Aluminum jingles **FJS1A-BK** 

### **6** KNEE PAD JINGLE TAP

The new MEINL Knee Pad Jingle Tap is another addition to the big collection of cajon add-ons. It comes with a strap that allows you to attach it to your leg for **colour BK**: Black easy access when playing.

MATERIAL Rubber Wood

(He