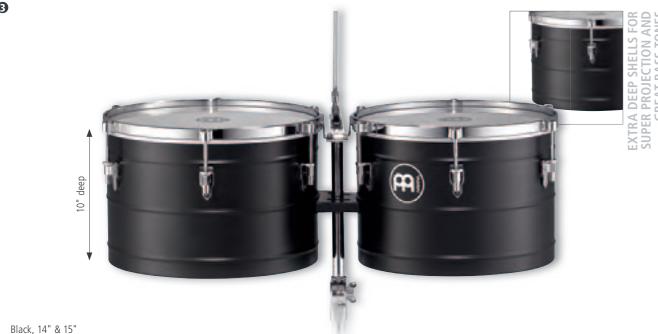

INCLUDES Height adjustable tilting double braced tripod stand

Tuning key
Wrench

Cowbell holder Chrome





### MARATHON® SERIES TIMBALES (PATENTED)

MEINL Marathon® Series Timbales are professionally equipped yet are offered at an affordable price. They are perfect for the working percussionist or to be included in a drum setup.

SIZES 14" & 15"

MATERIAL Steel

FEATURES Two worked in flanges

Heavy duty style brackets

Logo applied from underneath the head (CN, US patent)

INCLUDES Adjustable cowbell holder

Height adjustable tilting double braced tripod stand

Accessory pouch L-shaped tuning key Tune Up Oil

FINISHES B: Brass

BN: Black nickel
CH: Chrome

RR-M: Antique Finish, matte



## FLOATUNE, ARTIST & TURBO TIMBALES





Black, 13" & 14" TI1BK



Black, 14" & 15" **AV1BK** 





### FLOATUNE SERIES TIMBALES 1 2

MTT1415BK

MATERIAL Black powder coated steel **FEATURES** Two worked in flanges Floatune Tuning System Logo applied from underneath the head (CN, US patent) INCLUDES Adjustable cowbell holder

Height adjustable tilting double braced tripod stand Accessory pouch L-shaped tuning key Tune Up Oil

Black COLOUR

### **1** FLOATUNE SERIES (PATENTED)

The MEINL Floatune Tuning System used on these timbales works without having to drill into the shell. 13" & 14"

### **2** ARTIST SERIES TIMBALES (AMADITO VALDÈS) FEATURES Three worked-in flanges

Our Artist Series Amadito Valdès Timbales – a tribute to one of the greatest timbaleros ever. Featuring our Floatune Tuning System and produce a dry and cutting INCLUDES Adjustable cowbell holder sound due to the black