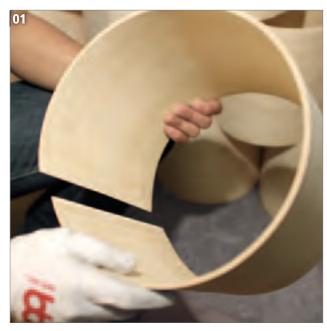

# **DJEMBES**

**01** Raw logs of plantation grown Mahogany Wood.

**02** Mahogany logs are scaled rough-cut.

**03** First phase of shaping the djembe on a lathe.

- 07 The inside of the bowl is handcarved which tunes and shapes the sound.
- **08** The goatskin head goes on and the tuning ropes are tightened.
- **09** The extra tuning rope is tied into a carrying strap.
- **10** Hand-carved design on our Professional African Style Djembes.