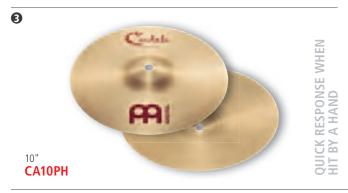

here he realized that it was his life purpose to play didgeridoo. After this experience he left medical school and hitchhiked around Australia. Playing intuitively for many years Si went on to study drumming and body percussion then entering the professional arena as a didgeridoo musician.

Soleil" in Las Vegas.



# ARTIST SERIES DIDGERIDOO

"Resonant, easy to play, and good for players of all levels my Artist Series Didgeridoo has unique design features giving it incredible playability. Designed for speed playing and warmth of tone this instrument is a guaranteed win for those looking for a quality didgeri-

**SIZE** 61" long (154 cm) MATERIAL Premium fiberglass

# **NEW!**



# (SIMON "SI" MULLUMBY)

doo" comments Simon "Si" Mullumby.

colour Grey

# **CANDELA PERCUSSION CYMBALS**











18" **CA18CR** 

4



CA14PJB

# 1 PERCUSSION CRASHES

The crashes are thin, tonally matched cymbals which can be played by hand or hit with a stick. They respond fast and decay quickly.

sizes 14", 16"

MATERIAL B20 Bronze

FEATURES Hand-hammered

Brilliant finish

Fast response and attack

Quick decay

# 2 PERCUSSION SPLASH

The percussion splash is an extremely thin, quick sounding cymbal – perfect for fast percussive accents.

MATERIAL B20 Bronze
FEATURES Hand-hammered

Brilliant finish Fast response and attack Quick decay

# 3 PERCUSSION HIHAT

A specially designed hihat just for cajon players. It can be played by hand or with lighter sticks. The top is extremely thin for a fast, controlled response. Recommended for use with the MEINL Low Hat.

size 10" MATERIAL B20 Bronze

**FE