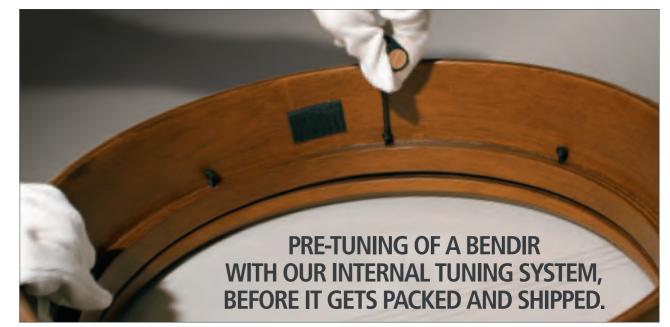

uning System

Logo applied from underneath the head (CN, US patent)

Countersunk bolt lugs Replaceable synthetic heads INCLUDES Thai coin as tuning key

### **4** MESH HEAD FOR TAMBORIMS

The Mesh Head meant for the serious player who wants to perfect their Tamborim technique. Hours of quiet play are possible without sonic overload.

SIZE 6"

MATERIAL Mesh head



### FRAME DRUMS 01









- All skins are carefully inspected for faultless quality.
- A frame is being set with glue, just before the skin goes on.
- The head is secured to the frame with glue and a band.
- The extra skin is being removed. The frame drum is sitting inside a cutting guide jig ensuring a perfect cut.
- The head is tacked securely to the frame.
- Mounting a True Feel head on a deep shell frame drum.















### **MIZHARS**







MEINL Tars are tunable frame drums, available with hand selected goatskin or True Feel synthetic heads. The tuning lugs are fully recessed within the frame for minimal interference. A scalloped thumb notch and light weight ensure comfortable playing.

16", 18", 20", 22" SIZES 2 1/2" deep FEATURE Internal lug tuning system INCLUDES Allen wrench colour African Brown

Matte

FINISH

### **1** GOAT SKIN TARS

MATERIALS Rubber Wood

(Hevea brasiliensis Muell.-Arg.) Hand selected goat head

### 2 SYNTHETIC HEAD TARS

MATERIALS Rubber Wood

(Hevea brasiliensis Muell.-Arg.) True Feel synthetic head









### MIZHARS 1 2

Mizhars have an internal tuning system, and a traditional thumb hole grip for comfortable playing in the traditional style. The deep shell offers excel