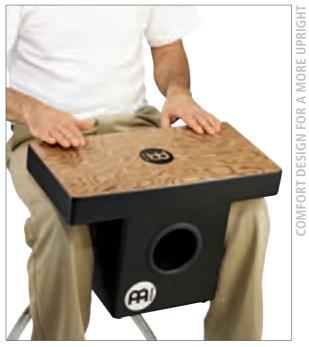

### SLAP-TOP CAJON (PATENT PENDING)

The MEINL Slap-Top Cajon is a conceptual step up to a new level. This model is designed to bring the striking surface up nearer to the player, for a more upright playing style. The sound projects forward into the audience! High and low tones as well as a snare effect are built in to the sound board.

MATERIALS Resonating body: Eco-friendly medium

Frontplate: Makah-Burl

Internal snare wires Wide sound spectrum

Natural CCA1NT

PROFESSIONAL BONGO CAJON (DE PATENT)

**6** BONGO CAJONS The MEINL Snare Bongo Cajon can be played like a bongo, between the legs, or on one's lap. The profes- cal applications. sional version has a forward sound projection. MATERIAL Rubber Wood