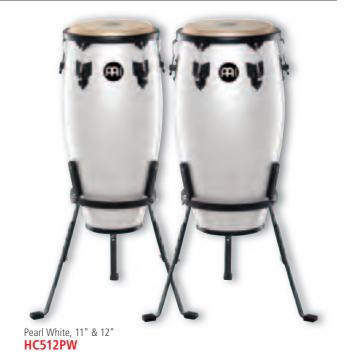

# HEADLINER® SERIES CONGAS

**HEADLINER® SERIES CONGAS** 

HC555MA

The 10" & 11" pair is the perfect set of congas to get you started! The compact size is easy for young players to handle, light to carry, and has a full, rich sound. MATERIAL Rubber Wood You can develop a full foundation of conga techniques and rhythms with these student-friendly drums. FEATURES Hand selected buffalo heads The 11" & 12" pair is a full-sized entry level conga set. They have superb projection, warm tones, light weight and features found on professional congas. They offer outstanding quality and great value in the budget price range. This is a pair of congas you will want to INCLUDES Height adjustable basket stands (patented) keep around as you develop your skills.

HC555: 10" & 11" conga set HC512: 11" & 12" conga set 28" tall

(Hevea brasiliensis Muell.-Arg.)

8 mm strong tuning lugs Original MEINL style tuning brackets

2 mm rounded rims Black powder coated hardware

with quick set up system Tuning key

colours MA: Maple

PW: Pearl White

High gloss

PATENTS Basket Stand patents: Ergo arched rubber bracing (CN, DE, US patent) U-shaped notch (US patent) L-shaped leg (DE patent)