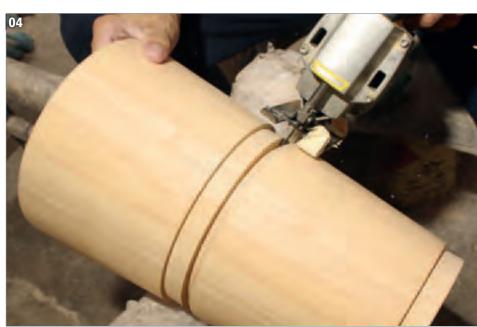

# **DJEMBES**

**01** Raw logs of plantation grown Mahogany Wood.

**02** Mahogany logs are scaled rough-cut.

**03** First phase of shaping the djembe on a lathe.

- 07 The inside of the bowl is handcarved which tunes and shapes the sound.
- **08** The goatskin head goes on and the tuning ropes are tightened.
- **09** The extra tuning rope is tied into a carrying strap.
- **10** Hand-carved design on our Professional African Style Djembes.