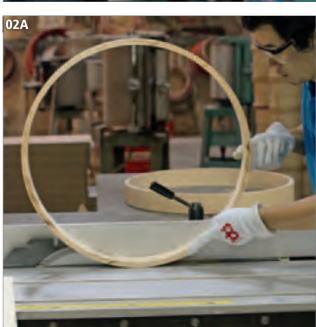

## THE NEW MEINL **RAPC (RADIAL PLY CONSTRUCTION) BONGOS**

- 01 Preparing single wood layers for the Radial Ply Construction.
- 02 The thin wood layers are placed in the form to set.
- 03 Quality control check of each MEINL Bongo before it gets packed.

## RAPC (RADIAL PLY CONSTRUCTION) BONGOS

MEINL's new Radial Ply Construction was adopted from traditional drum-set shell building techniques. It uses several thin layers of wood being formed together to make a super strong shell that is lighter and more resonant. Add to that Meinl's patented Free Ride system that allows the bongos to be joined with NO HOLES DRILLED IN THE SHELLS and you have some INCLUDES Accessory pouch serious bongo innovation.