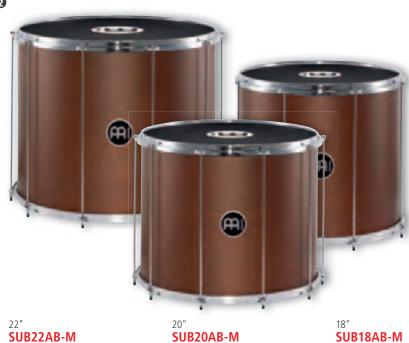

### 1 SUBWOOFER CAJON

The MEINL Subwoofer Cajon features a forward projecting sound port in place of the traditional rear facing style and an internal reflex channel. This results in an enhanced bass note projection, particularly desirable for live and unplugged situations.

MATERIALS Resonating body: Eco-friendly medium

density fibreboard

Frontplate: American White Ash (Fraxinus Americana L.)

**FEATURES** Super low frequency Forward projecting sound port

Internal snare wires Adjustable top corners

Matte FINISH