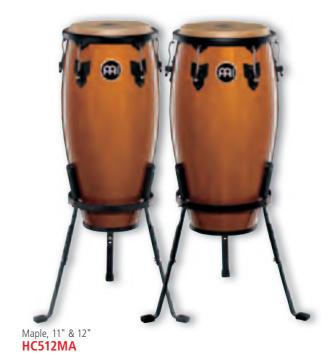

# HEADLINER® SERIES CONGAS

1 HEADLINER® SERIES CONGAS

The 10" & 11" pair is the perfect set of congas to get you started! The compact size is easy for young play-You can develop a full foundation of conga techniques and rhythms with these student-friendly drums. FEATURES Hand selected buffalo heads The 11" & 12" pair is a full-sized entry level conga set. They have superb projection, warm tones, light weight and features found on professional congas. They offer outstanding quality and great value in the budget price range. This is a pair of congas you will want to INCLUDES Height adjustable basket stands (patented) keep around as you develop your skills.

HC555: 10" & 11" conga set HC512: 11" & 12" conga set 28" tall

(Hevea brasiliensis Muell.-Arg.)

8 mm strong tuning lugs Original MEINL style tuning brackets 2 mm rounded rims

Black powder coated hardware

with quick set up system

Tuning key

coLours BK: Black

NT: Natural

VSB: Vintage Sunburst WRB: Wine Red Burst

High gloss

**PATENTS** Basket stand patents:

Ergo arched rubber bracing (CN, DE, US patent) U-shaped notch (US patent) L-shaped leg (DE patent)

Vintage Sunburst, 11" & 12" HC512VSB

Natural, 10" & 11" HC555NT

Natural , 11" & 12" **HC512NT** 