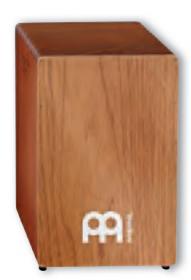

## (A) ARTISAN EDITION FLAMENCO CAJONS

Soleá Line, Espresso Burst AE-CAJ3

Soleá Line, Ebony Burst **AE-CAJ3BK** 

Bulería Line, Lava-Burl AE-CAJ5

### ARTISAN EDITION FLAMENCO CAJONS 0000

MEINL Artisan Edition Flamenco Cajons are hand made in Spain with uncompromising craftsmanship for the most discerning of players. They are the finest cajons available on the market.

### 1 SOLEÁ LINE MATERIALS AE-CAJ3

Frontplate: Espresso Burst Resonating body: 9 layer Birch Wood (Betula pendula)

### AE-CAJ3BK

Frontplate: Ebony Burst Resonating body: 9 layer Birch Wood (Betula pendula)

**FEATURES** 10 pre-tuned upright strings Ergonomically rounded frontplate with convex contact

Specially formulated rubber feet Internal Bass Filter for sound compression Distinguished heat branding