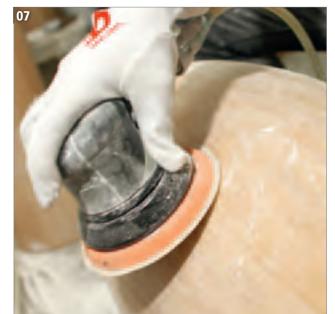

# **CONGAS**

- Rubber Wood stock is sawed to desired thickness for conga staves.
- Glued double-layered staves are bent into shape in a large press.
- After bending, the staves have to be carefully checked for proper shape.
- A set of staves are pre-assembled and glued together by hand.
- The profile is cut by lathe.
- Conga rims are being checked and prepared for the finishing process.
- Sanding a perfect surface is skilled work.
- Logo is hand silk screened on a conga head.