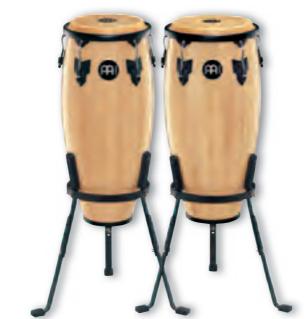

## 123456 HEADLINER® SERIES

Get started with the MEINL Headliner® Series Conga Sets. They offer outstanding quality and great value in MATERIAL Rubber Wood the budget price range, yet are equipped with many features known from professional instruments. These FEATURES Hand selected buffalo heads conga sets come with a height adjustable double braced tripod stand.

HC888: 10" & 11" conga set HC812: 11" & 12" conga set 28" tall

(Hevea brasiliensis Muell.-Arg.)

8 mm strong tuning lugs Original MEINL style tuning brackets

2 mm rounded rims

Black powder coated hardware INCLUDES Height adjustable double braced tripod stand

Tuning key

colours NT: Natural

VSB: Vintage Sunburst WRB: Wine Red Burst

FINISH High gloss

6 Wine Red Burst, 10" & 11" Wine Red Burst, 11" & 12" HC888WRB HC812WRB

**⑦** MARATHON<sup>®</sup> CLASSIC SERIES CONGA SET