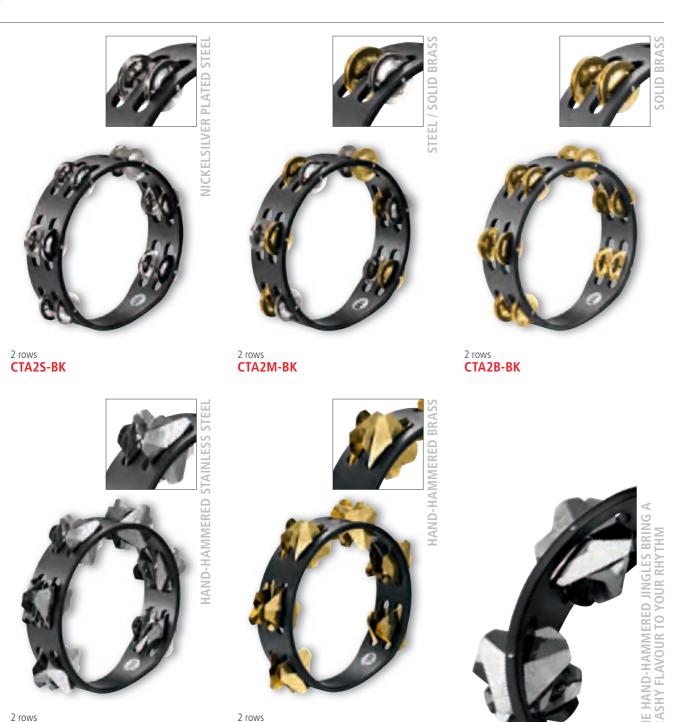

Cymbal bronze FEATURES Total unique tambourine sounds

> Special profile jingles Ergonomic hand grip

Detailed with ornamental hot-branded logo

### 3 ARTISAN EDITION COMPACT TAMBOURINES

The popular MEINL Artisan Edition Tambourines now come in a compact presentation. The size of this maple shell is 8 inches and features 3 rows of jingles with the option of solid brass jingles or German cymbal bronze jingles. The narrow jingle slots will ensure accuracy and precision when you need it.

MATERIALS Maple (Adcer sp.)

B: Hammered brass

**BO**: Hammered cymbal bronze

FEATURES Total unique tambourine sounds

Special profile jingles

Ergonomic hand grip Detailed with ornamental hot-branded logo

3 rows of jingles Extra narrow jingle slots for precise playing



### HAND HELD ABS TAMBOURINES



CSTA2B-BK

CSTA2S-BK

in five different versions.

MATERIALS Wooden frame

**FEATURES** Compact size

BK: Black

COLOUR

SIZE 8"

COMPACT WOOD TAMBOURINES

CTA2S-BK: Steel

stainless steel

Good sounds comes in small packages! MEINL Percus-

sion offers a great line of Compact Wood Tambou-

rines. Light, fast, and full of sound, they are available

CTA2M-BK: Steel / solid brass

CSTA2S-BK: Hand-hammered

CSTA2B-BK: Hand-hammered brass

CTA2B-BK: Solid brass

Many jingle variations

# **SEE THE DIFFERENCE!!!**



Regular tambourine size 10", 16 pairs of jingles!



Compact tambourine in handy size 8", 12 pairs of jingles!

### HAND HELD ABS TAMBOURINES The MEINL hand held ABS Tambourines come with a padded ergonomic soft grip and are extremely light weight for long term playing comfort. S