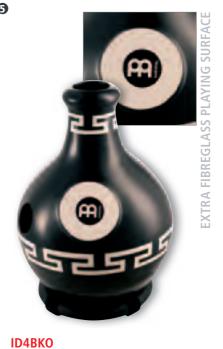

is Muell.-Arg.)

FEATURES True Skin Buffalo Heads

Black powder coated hardware

**INCLUDES** Nylon strap Wooden beaters Tuning key

SNT-M: Super Natural

Matte FINISH

#### **3** WOOD CONGUITAS

The Conquitas complements the congas in a harmonically supportive sound spectrum.

8" & 9" SIZES

MATERIAL Rubber Wood

(Hevea brasiliensis Muell.-Arg.) FEATURES 8 mm strong tuning lugs

Original MEINL style tuning brackets Traditional rims

Black powder coated hardware

colour NT: Natural High gloss FINISH

tripod stand

Tuning key

Wrench

Hand selected buffalo heads

INCLUDES Height adjustable tilting double braced

### RAMWONG

Ramwong is a Thai folk dance which evolved from Ramthone

SIZE 7" diameter, 10" tall

MATERIAL Wood FEATURES Natural rawhide

Traditional rope tuning system















2

ID10WH





9 ID9BK/WH

**1** QUINTO IBO DRUM

**ID2BKR** 

This ceramic Ibo Drum is small in size but big in sound.

Perfect for unplugged gigs. Small MATERIAL Ceramic

**FEATURES** Full and rich sounds Built in microphone hole

colour WH: White

colour BKR: Black/Red

**2** FIBERGLASS IBO DRUM, LONG NECK

The Fiberglass Ibo Drum with long neck has a wide 4 HEADED FIBERGLASS TRI SOUND IBO DRUM variety of different sounds and is nearly unbreakable.

size Long neck MATERIAL Premium fiberglass FEATURES Built in microphone hole Resistant shell construction **INCLUDES** Foam padded base

### **3** FIBERGLASS IBO DRUM

This Ibo Drum has a wide variety of different sounds and the fiberglass body makes it nearly unbreakable.

Large

**ID1BKR** 

**TMIH** 

8

MATERIAL Premium fiberglass FE