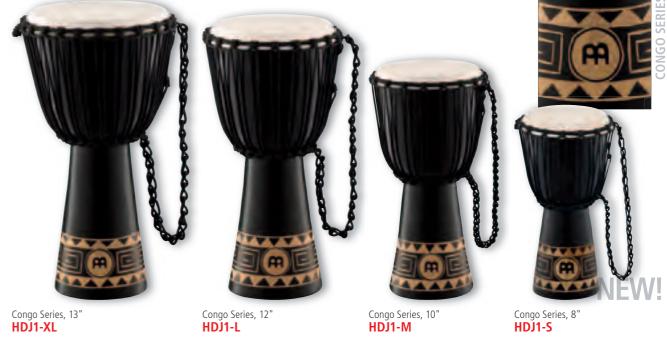

#### 3 CONGO SERIES

6

These djembes are carved from one solid piece of plantation grown Mahogany Wood and feature the traditional Mali Weave tuning system.

MATERIAL Mahogany Wood

FEATURES Carved from one solid piece of plantation grown Mahogany Wood Hand selected goat heads Pre-stretched PP nylon ropes Hand carved shells

Ornamental carving Dark Brown COLOUR

The black Tribal Series are painted with an African style design and feature the traditional Mali Weave tuning system. The body is made out of one solid piece of Mahogany Wood.