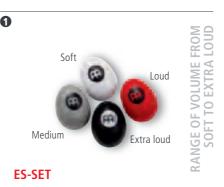

**4** WOOD MARACAS

The traditional MEINL Wood Maracas are available in both round and oval models. Both of these exhibit a traditional warm and rich sound.

MATERIAL Wood

# **6** MARACLAVES

The MEINL Maraclaves are an exciting hybrid percussion instrument. They are a pairing of full volume maraca "bulbs" mounted on solid American White Ash "handles". The result is a new way to combine the two timbres inside an efficient set of movements.

MEINL Maraclaves offer new possibilities in sounds, rhythms, and showmanship!

MATERIALS American Ash wood

(Fraxinus americana L.)

Plastic shaker head

FEATURES Can be played like maracas and claves at

the same time

Precise and cutting sounds Durable construction

Detailed with logo heat-branded on handle

coLour BG: Beige

# **HAND PERCUSSION**





8

Jumbo, black **ESW-J-BK** 



6 **D01** GA2















# **1** EGG SHAKER SET

Set of four Shaker Eggs fit all your needs in the studio

or on the road.

CAX1

MATERIAL Plastic

FEATURE Range of volume from soft to extra loud

# 2 PLASTIC EGG SHAKERS

MATERIAL Plastic

coLours B: Blue, BK: Black, GREEN: Green R: Red, Y: Yellow

**FEATURE** Comes in a set of two

# **3** WOOD EGG SHAKER

Jumbo MATERIAL Wood coLour BK: Black 4 EGG SHAKER BOX

FEATURE Holds 60 egg shakers

# **6** DOUBLE SHAKER/GANZA

MATERIALS Rattan with coconut bottom

# **6** CAXIXIS

MATERIALS Rattan with coconut bottom

# **7** WOODEN FROGS

sizes Medium, Large

# PLASTIC GÜIRO

MATERIAL High strength plastic

FEATURE Three striking surfaces rubber ringed grip

**INCLUDES** Plastic Scraper coLour BK: Black

#