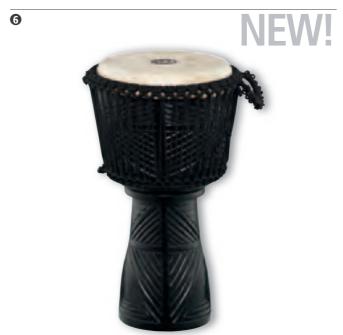

## **DJEMBEFOLAS**

Tiki Black, 12" DJFS1-L

# **NEW!**

Tiki Black, 10" DJFS1-M

#### • ARTISAN EDITION DJEMBE

This Djembe is hand carved from a solid plantation grown Mahogany log, and exquisitely carved with figures from the Ramayama, the epic Hindu legend and love story of Rama and Sita. Each djembe is a work of art. We make sure it sounds as good as it looks with top quality hand-selected goat skin heads, and the best pre-stretched HTP rope. We cherish our Artisan Edition Djembes as a collectors item, and so will you.

HTP ROPE XXL: 5 mm thickness, 40 runners

MATERIAL Mahogany Wood

FEATURES Carved from one solid piece of plantation grown Mahogany Wood Hand selected goat heads Pre-stretched HTP nylon rope

Deluxe carving colour Brown