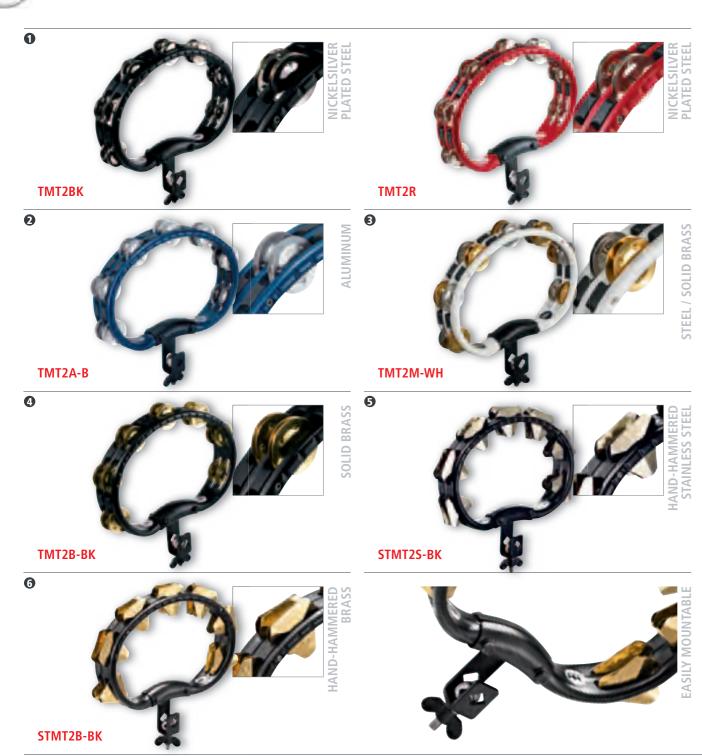

r rhythms.

FEATURES Padded soft grip for more playing comfort Ergonomic design

Guiro style playing surface "Sandwich" construction

### **1** TRADITIONAL TAMBOURINES, STEEL JINGLES

MATERIALS Nickelsilver plated steel ABS plastic

colours BK: Black

R: Red

coLours B: Blue

WH: White

### **3** RECORDING-COMBO ABS TAMBOURINE, **DUAL-ALLOY JINGLES**

MATERIALS Nickelsilver plated steel and solid brass

ABS plastic WH: White COLOUR

**4** TRADITIONAL ABS TAMBOURINE,

### BRASS JINGLES

**MATERIALS** Solid brass ABS plastic colour BK: Black

### **6** SUPER DRY STUDIO ABS TAMBOURINE, **BRASS JINGLES**

MATERIALS Hand-hammered brass

ABS plastic body

colour BK: Black



















NORMAN BONINK, NETHERLANDS FLO DAUNER, GERMANY

THOMAS LANG, AUSTRIA



## **MOUNTABLE ABS TAMBOURINES**



#### MOUNTABLE ABS TAMBOURINES

The MEINL mountable ABS Tambourines are built to stand up to the heaviest of hitters. They are easily mounted on a rod or stand to complete a drummer's setup. Several jingle variations offer sounds ranging from dry and cutting to sweet and soft, helping every drummer find the right flavor for their rhythms.

**FEATURES** Easily mountable Ergonomic design

Guiro style playing surface "Sandwich" construction

### **1** TRADITIONAL ABS TAMBOURINES, STEEL JINGLES

MATERIALS Nickelsilver plated steel

ABS plastic

coLours BK: Black

R: Red

### **2** TRADITIONAL ABS TAMBOURINE, **ALUMINUM JINGLES**

MATERIALS Aluminum

ABS plastic

colour B: Blue

### 3 RECORDING-COMBO ABS TAMBOURINE, **DUAL-ALLOY JINGLES**

MATERIALS Steel / solid brass

ABS plastic colour WH: