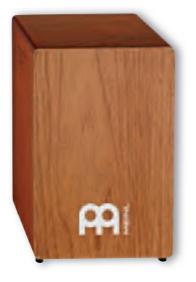

## HEADLINER® SERIES CAJONS

### 1 HEADLINER® SERIES CAJONS

The MEINL Headliner® Series Cajons deliver the classic cajon sound at an affordable price and can be used in Flamenco or World Music. They are also very useful during unplugged gigs for delivering the rhythmic foundation for a whole band when a full drum set can't be used.