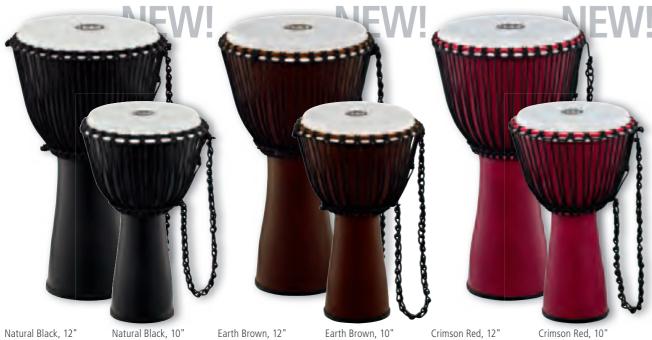

#### 1 MECHANICAL TUNED FIBERGLASS DJEMBES, FINISHES FMDJ1: Pharaoh's Script SYNTHETIC HEAD

Perfect for outdoors, these light-weight instruments feature a mechanical tuning system with a synthetic head. The mechanical tuning allows for easy and quick tuning. These djembes are perfect for any outdoor conditions.

SIZES M: 10" diameter, 18" tall

L: 12" diameter, 24" tall

MATERIALS Premium fiberglass

Synthetic Head

FEATURES 100% synthetic are perfect for outdoor

playing

Traditional Rim

Black powder coated hardware Light-weight and durable construction

FMDJ2: Kenyan Quilt

FMDJ5: Natural Black FMDJ6: Earth Brown

FMDJ7: Crimson Red