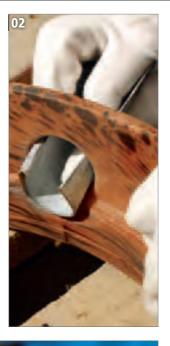

# **DJEMBES**

**01** Raw logs of plantation grown Mahogany Wood.

**02** Mahogany logs are scaled rough-cut.

**03** First phase of shaping the djembe on a lathe.

- 07 The inside of the bowl is handcarved which tunes and shapes the sound.
- **08** The goatskin head goes on and the tuning ropes are tightened.
- **09** The extra tuning rope is tied into a carrying strap.
- **10** Hand-carved design on our Professional African Style Djembes.