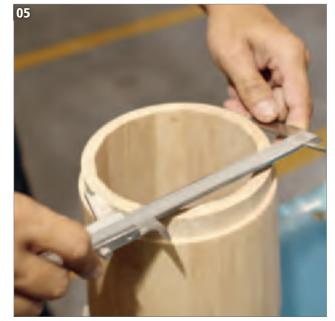

# **DJEMBES**

**01** Raw logs of plantation grown Mahogany Wood.

**02** Mahogany logs are scaled rough-cut.

**03** First phase of shaping the djembe on a lathe.

- 07 The inside of the bowl is handcarved which tunes and shapes the sound.
- **08** The goatskin head goes on and the tuning ropes are tightened.
- **09** The extra tuning rope is tied into a carrying strap.
- **10** Hand-carved design on our Professional African Style Djembes.