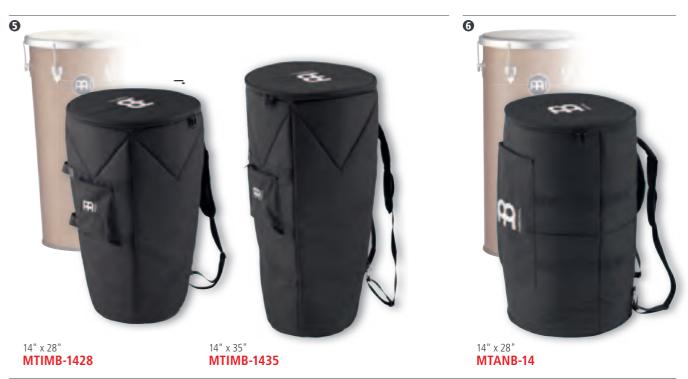

ulder strap for easy transportation.

MATERIAL Heavy duty nylon
FEATURES Carrying grip
Shoulder strap
Outer pocket













12" x 18" **MREBB-12** 



MQW-7

**1** PROFESSIONAL REPINIQUE BAGS PROFESSIONAL REBOLO BAG

MATERIAL Heavy duty nylon MATERIAL Heavy duty nylon sizes 10" x 10" 12" x 18" FEATURES Double-slide zipper 12" x 12" FEATURES Double-slide zipper Padded shoulder strap Carrying grip Shoulder strap Carrying grip

# External pocket **2** PROFESSIONAL CUICA BAGS

MATERIAL Heavy duty nylon sizes 6", 8", 10" **FEATURES** Padded shoulder strap Carrying grip External pocket

External pocket **4** PROFESSIONAL CAIXA BAGS MATERIAL Heavy duty nylon 12" x 4 1/2" 12" x 6"

14" x 4" FEATURES Double-slide zipper Extra pocket for spare heads Shoulder strap Carrying grip External pocket





# **6** PROFESSIONAL TIMBA BAGS

MATERIAL Heavy duty nylon 14" x 28" SIZES 14" x 35" FEATURES Double-slide zipper Padded backpack straps Carrying grip External pocket

# **6** PROFESSIONAL TANTAM BAG

MATERIAL Heavy duty nylon SIZE 14" x 28" FEATURES Double-slide zipper Padded backpack straps Carrying grip External pocket

# **7** PROFESSIONAL SURDO BAGS

MATERIAL Heavy duty nylon 16" x 20" SIZES 18" x 22" 20" x 24" 22" x 24" FEATURES Double-slide zipper Padded backpack straps Carrying grip External pocket





2

4



3



**MDLXCJB** 

**MSTCJB** 

6

**MCJB** 



SYNTHETIC FUR FOR ADDITIONAL PROTECTION



0



**MSTTCAJB** 

# **1** PROTECTION COVER FOR **HEADLINER® CAJONS**

This protection cover offers dependable protection at an affordable price, assuring your cajon will look as