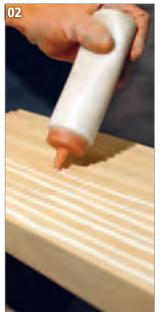

# **CONGAS**

- Rubber Wood stock is sawed to desired thickness for conga staves.
- Glued double-layered staves are bent into shape in a large press.
- After bending, the staves have to be carefully checked for proper shape.
- A set of staves are pre-assembled and glued together by hand.
- The profile is cut by lathe.
- Conga rims are being checked and prepared for the finishing process.
- Sanding a perfect surface is skilled work.
- Logo is hand silk screened on a conga head.