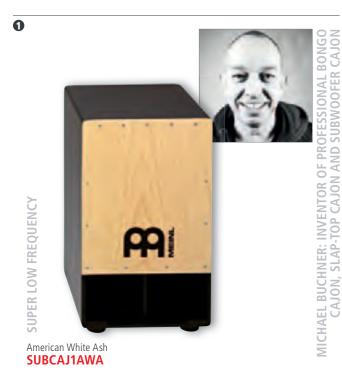

### 1 SUBWOOFER CAJON

The MEINL Subwoofer Cajon features a forward projecting sound port in place of the traditional rear facing style and an internal reflex channel. This results in an enhanced bass note projection, particularly desirable for live and unplugged situations.

MATERIALS Resonating body: Eco-friendly medium

density fibreboard

Frontplate: American White Ash (Fraxinus Americana L.)

**FEATURES** Super low frequency Forward projecting sound port

Internal snare wires Adjustable top corners

Matte FINISH