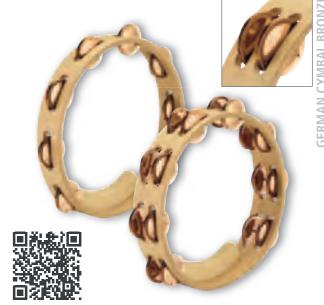

ARTISAN EDITION TAMBOURINES**

### •NEW!



### **HOW WE MAKE IT**

01 Preparing the head for the Resin powder.

02 Putting a layer Resin on the head to enable special playing





2 rows **AE-MTAH2B** 

**NEW!** 







2 rows **AE-MTAH2BO** 

### HEADED ARTISAN EDITION TAMBOURINES

The MEINL Headed Artisan Edition Tambourines come with a hand selected calf skin head featuring an outer ring that is prepared with Resin for special playing techniques like thumb rolls. Two different jingle versions (size and design) placed in a staggered arrangement ensure a wide sound spectrum from piano to forte and a consistent jingle sound when performing rolls.

SIZE

MATERIALS Maple (Adcer sp.) Hand selected calf head

B: Solid brass

BO: Cymbal bronze









0

1 row AE-MTA1B

2 rows **AE-MTA2B** 



1 rows AE-MTA1BO

2 rows **AE-MTA2BO** 



3 rows **AE-CMTA3B** 



3 rows **AE-CMTA3BO** 

### **2** ARTISAN EDITION TAMBOURINES

MEINL Artisan Edition Tambourines are proudly made for the most discerning musicians. We developed a special profile jingle for a fine and distinct sound. The attack is airy yet punctuated, with a medium sustain. Artisan frames are precision made from pure maple wood. The hand grip is comfortable and secure.

10" MATERIALS Maple (Adcer sp.)

B: Solid brass

**BO**: Cymbal bronze FEATURES Total unique tambourine sounds

> Special profile jingles Ergonomic hand grip

Detailed with ornamental hot-branded logo

### 3 ARTISAN EDITION COMPACT TAMBOURINES

The popular MEINL Artisan Edition Tambourines now come in a compact presentation. The size of this maple shell