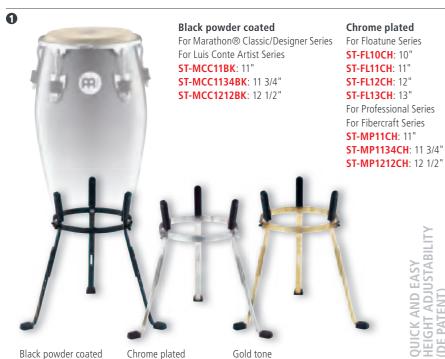

our belt.

Wood

MGS1

colour Black

# **7** TALKING DRUM BEATERS

The curved playing end of the Talking Drum Beaters enables ideal positioning to strike the drum head, held near the player's body.

SPARE-10: Rattan

SPARE-23: Mahogany Wood

# Wood beater 3" bushy felt beater SB5 0 Mahogany Wood **SPARE-23** Rattan SPARE-10

MGS2

**3** COWBELL BEATERS

er for more sound options.

MATERIAL Rubber Wood

FEATURES Ribbed grip

GÜIRA SCRAPERS

Steel rods

MEINL offers a regular and professional cowbell beat-

(Hevea brasiliensis Muell.-Arg.)

MEINL offers a wooden and a ABS Güira Scraper for

more sound options and different playing techniques. MATERIALS MGS1: Ergonomic wooden grip

MGS2: Sanded ABS grip

Padded beater section

Two 2" felt beater SB2-D

Two 2 1/2" felt beater

# CONGA STANDS



# Chrome plated

For Floatune Series

ST-FL11CH: 11" ST-FL12CH: 12" ST-FL13CH: 13"

For Professional Series For Fibercraft Series ST-MP11CH: 11" ST-MP1134CH: 11 3/4"

# Chrome plated

For Woodcraft Series ST-WC11CH: 11" ST-WC1134CH: 11 3/4" ST-WC1212CH: 12 1/2"

## Gold tone

For Mongo Santamaria Artist Series

ST-MSA11G: 11" ST-MSA1134G: 11 3/4" ST-MSA1212G: 12 1/2"

0

Black powder coated ST-HEBK

Chrome plated

Gold tone ST-HEG



Gold tone







# TMC-CH

Brackets

Set of scews, nuts, and washers Mounting description

 STEELY II CONGA STANDS (PATENTED) The MEINL Steely II Conga Stands are available for all

MEINL Professional Series Congas.

MATERIAL Steel

For Headliner®

**HDSTAND** 

congas

FEATURES Metal spike attachment on each leg L-shaped legs (DE, TH, US patent) U-shaped no