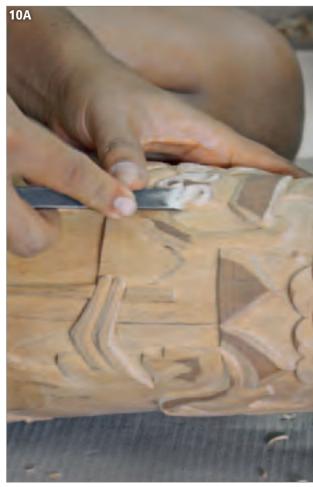

# **DJEMBES**

**01** Raw logs of plantation grown Mahogany Wood.

**02** Mahogany logs are scaled rough-cut.

**03** First phase of shaping the djembe on a lathe.

- 07 The inside of the bowl is handcarved which tunes and shapes the sound.
- **08** The goatskin head goes on and the tuning ropes are tightened.
- **09** The extra tuning rope is tied into a carrying strap.
- **10** Hand-carved design on our Professional African Style Djembes.