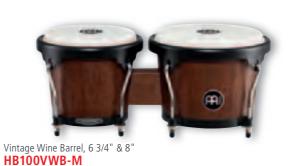

HTB100 WOOD BONGOS The MEINL Headliner® Designer Series Bongos offer three finishes. The construction is in the traditional style, with a solid woodblock connection.

4 HEADLINER® DESIGNER SERIES HB100/

6 3/4" Macho & 8" Hembra SIZES MATERIAL Rubber Wood (Hevea brasiliensis Muell.-Arg.) FEATURES Hand selected buffalo heads Rounded rims for playing comfort

> Black powder coated hardware HTB: 5 mm strong TTR-rims

INCLUDES Tuning key

colours PBK-M: Phantom Black, matte VWB-M: Vintage Wine Barrel, matte WB-M: Walnut Brown, matte

The MEINL Headliner® Series Acrylic Bongo has a great look. The crystal clear acrylic shells add a touch of transparency and lightness. The shells are joined together in the traditional style.