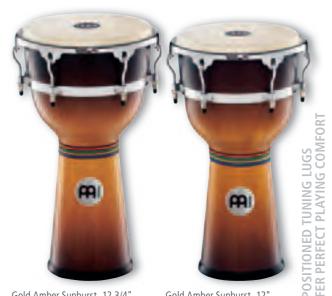

MATERIAL Rubber Wood

(DE patent)

Hand selected buffalo heads 8 mm strong tuning lugs

**COLOURS** AF: Amber Flame

LB: Leopard Burl LPU: Love, Peace & Unity

2

0

Gold Amber Sunburst, 6 3/4" & 8" FWB200GAB

8

Natural, 6 3/4" & 8" FWB200NT

Super Natural, 3 1/2" & 4 1/4" FWB100SNT-M