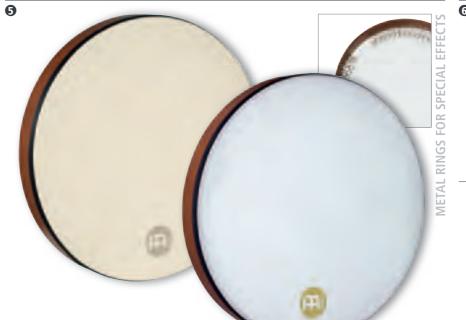

# **HEADLINER® SERIES DANCING PERCUSSION**

0

Red, 8" x 11 1/4" HFDD2R

Red, 8" x 11 1/3" HDJ200R

2

Red, 12" x 22 3/4" HDJ400R

MDJS1

Phantom Black, 12" PROFADJ1-L

Lightweight fiberglass construction Pre-stretched HTP nylon ropes

COLOUR Phantom Black, matte

Phantom Black, 10"

PROFADJ1-M

**MOUNTING THE HEAD** 

WITH TOP QUALITY PRE-STRETCHED HTP

**NYLON ROPE.** 

The MEINL Headliner® Series Dancing Percussion are FEATURES Traditional rim the perfect instruments for educational or street percussion. They are made from high quality materials and produce great sounds.

#### **1** FIBERGLASS FAMILY DRUM

SIZE 8" diameter, 11 1/4" tall MATERIAL Premium fiberglass FEATURES Traditional rim

Black powder coated hardware

INCLUDES Nylon strap Tuningkey

Black, 8 1/2" x 24"

**HC301BK** 

COLOUR R: Red

#### **2** FIBERGLASS MINI DANCING DJEMBE

size 8" diameter, 11 1/3" tall MATERIAL Premium fiberglass

Black powder coated hardware Floatune Tuning System

**INCLUDES** Nylon strap Tuning key

colour R: Red