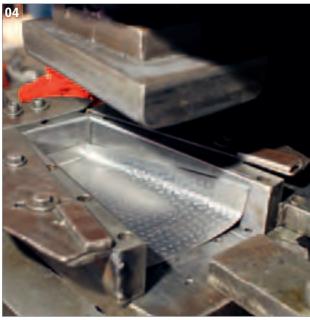

# **DJEMBES**

**01** Raw logs of plantation grown Mahogany Wood.

**02** Mahogany logs are scaled rough-cut.

**03** First phase of shaping the djembe on a lathe.

- 07 The inside of the bowl is handcarved which tunes and shapes the sound.
- **08** The goatskin head goes on and the tuning ropes are tightened.
- **09** The extra tuning rope is tied into a carrying strap.
- **10** Hand-carved design on our Professional African Style Djembes.