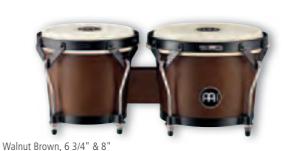

6 3/4" Macho & 8" Hembra

(Hevea brasiliensis Muell.-Arg.)

Black powder coated hardware

8 mm strong tuning lugs

Interior backing plates

**VSB**: Vintage Sunburst

WRB: Wine Red Burst

2 mm rounded rims

MATERIAL Rubber Wood

**INCLUDES** Tuning key

colours MA: Maple

NT: Natural

High gloss

PW: Pearl White

2

Pearl White, 6 3/4" & 8" HB100PW

Natural, 6 3/4" & 8" **HB100NT** 

plastic. The compact size makes it handy and portable. FEATURES Hand selected buffalo heads

Wine Red Burst, 6 3/4" & 8" HB100WRB

1 HEADLINER® SERIES HB50 ABS BONGO

sizes 6 1/2" Macho & 7 1/2" Hembra