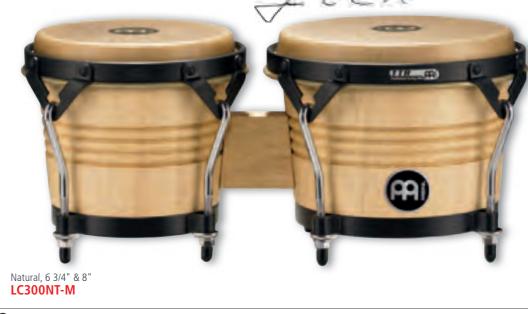

#### 1 ARTIST SERIES LC300 WOOD BONGO (LUIS CONTE)

The Luis Conte Wood Bongo complements his congas with its black powder coated traditional style hardware and natural finish. Luis prefers the traditional style woodblock connection between the two shells.

6 3/4" Macho & 8" Hembra SIZES MATERIAL Rubber Wood

(Hevea brasiliensis Muell.-Arg.) FEATURES Solid woodblock connection

True Skin Cow Heads 8 mm strong tuning lugs 5 mm traditional TTR-Rims

Black powder coated hardware **INCLUDES** Accessory pouch L-shaped tuning key

Tune Up Oil COLOUR NT-M: Natural, matte