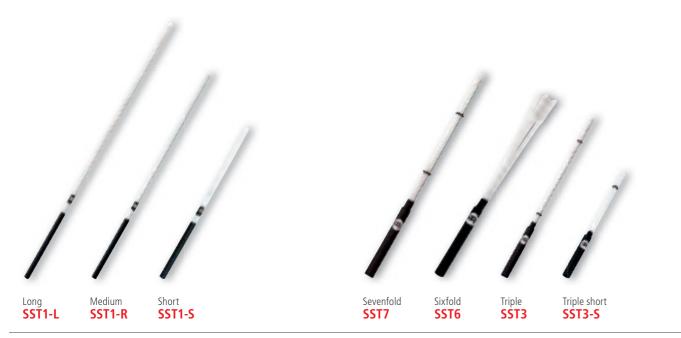

just for cajon players. It can be played by hand or with lighter sticks. The top is extremely thin for a fast, controlled response. Recommended for use with the MEINL Low Hat.

size 10" MATERIAL B20 Bronze

**FEATURES** Can be played by hand or with lighter sticks Recommended for use with the MEINL

Low Hat

# **⚠** TIMBALES CRASH/RIDE

It's the perfect cymbal for timbale playing. It has a loud, penetrating bell and a full, warm crash sound.

MATERIAL B20 Bronze
FEATURES Hand-hammered
Brilliant finish
Cutting bell sound
Great crash sound

# PERCUSSION JINGLE BELL

A great cymbal with an exotic sound. Six pairs of jingles attached to this cymbal produce a rattling effect.

size 14"

MATERIAL B8 Bronze

FEATURES Precisely hammered

Built in jingles



# **MI STICKS & BEATERS & SCRAPERS**





# **1** TAMBORIM STICKS

The MEINL Tamborim Sticks have three balanced, flexible plastic rods in a handy size.

MATERIAL Plastic

colours BK: Black

# R: Red BODHRAN TIPPERS

The MEINL Bodhran Tippers come in five different styles, each with its own characteristic. They range from thin and light, to thick and full bodied. A special tipper with leather whips was designed by Thórralf

MATERIAL Ash Wood colour African Brown

# **3** TIMBALE STICKS

The MEINL Timbale Sticks are made out of the finest hand-selected Hickory Wood and are available in four different sizes.

MATERIAL Hickory Wood

**TS5/16**: 5/16" x 15", TS3/8: 3/8" x 15", TS7/16:7/16" x 16",

TS1/2:1/2" x 16"

# SAMBA STICKS

MEINL offers a wide assortment of Samba Sticks for Tamborims, Repiniques, and other Samba instruments i