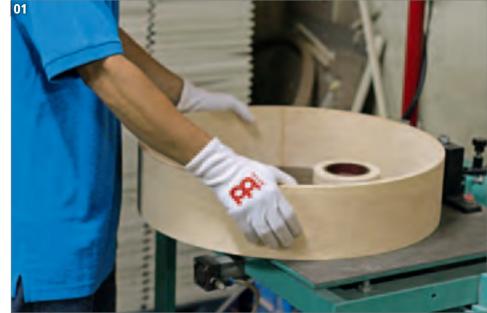

# PERUVIAN CAJONS

Made in

- **01** Selecting top quality Peruvian Cedar boards.
- **02** The cajon features dovetail joints, which are the strongest possible in cabinet joinery.
- **03** The cajon body is inspected to make sure it meets MEINL's high quality standards. The angles are measured to a precise 90 degrees.
- **04** Carefully measuring and marking the position for the sound hole.
- **05** The cajon body is planed by