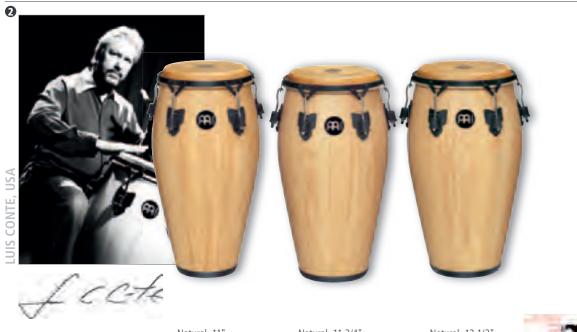

#### **2** ARTIST SERIES LUIS CONTE CONGAS

All of Luis' needs have been met and exceeded with because of its durability and resistance to climactic the MEINL Artist Series Luis Conte Congas. They changes, while offering a full spectrum and brilliance combine the charm and sound of the old traditional Cuban drums with modern features and innovations. These congas are equipped with traditional rims, are **colour** mounted as close to the shell as possible, and when FINISH combined with MEINL's True Skin Buffalo Heads, they enable an even more controlled sound.

11" Quinto, 11 3/4" Conga,

12 1/2" Tumba 30" tall

MATERIAL Two ply Rubber Wood (Hevea brasiliensis Muell.-Arg.)

FEATURES True Skin Buffalo Heads 8 mm strong tuning lugs 5 mm traditional TTR-Rims Black powder coated hardware INCLUDES MEINL Conga Saver (CN, TH, US patent)

MEINL Soundpads Accessory pouch L-shaped tuning key Tune Up Oil

NT-M: Natural