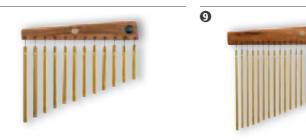

lver anodized aluminum alloy

**INCLUDES** Holder Striker

COLOUR VWB: Vintage Wine Barrel

# **6** HEADLINER® SERIES CHIMES, 27 BARS

18 bars

**CH-H18** 

The MEINL Headliner® Series Chimes are a great and affordable addition to any percussion set-up! They are made from high quality materials and produce a full and warm chime sound.

CH-H24

size 27 bars MATERIAL Silver anodized aluminum alloy

12 bars, single row

CH12

12 bars

CH-H12

# **1** HEADLINER® SERIES CHIMES, 33 BARS

This chime has 33 silver-anodized bars for a full sound spectrum. The curved black truss beam and the silver bar chimes look great in any percussion setup.

33 bars MATERIAL Silver anodized aluminum alloy

coLour BK: Black

colour R: Red

4

27 bars CH27VWB 33 bars CH33VWB 0





27 bars, single row

**CH27** 





**P** 



12 pegs CH-HPEG



**3** CHIMES, 12 BARS

The 12 bar chimes produce a beautiful, high pitched sound. Not too obtrusive, ideal for tasteful chime accents. 12 bars, single row

MATERIAL Gold anodized aluminum alloy

# **9** STUDIO CHIMES, 27 BARS

The Studio Chimes feature slightly thinner bars for a full, rich and delicate sound.

27 bars, single row MATERIAL Gold anodized aluminum alloy

# ① CHIMES, 27 BARS

The 27 bar chimes produce a full sound with a wide tonal spectrum. Ideal for smaller stages and club scenes.

27 bars, single row SIZE MATERIAL Gold anodized aluminum alloy

# 1 HAND CHIMES

The three models of hand chimes are tonally matched.

sizes 12 bars, 18 bars, 24 bars MATERIAL Gold anodized aluminum alloy

# PEG CHIMES

The Peg Chimes are extremely high pitched. T