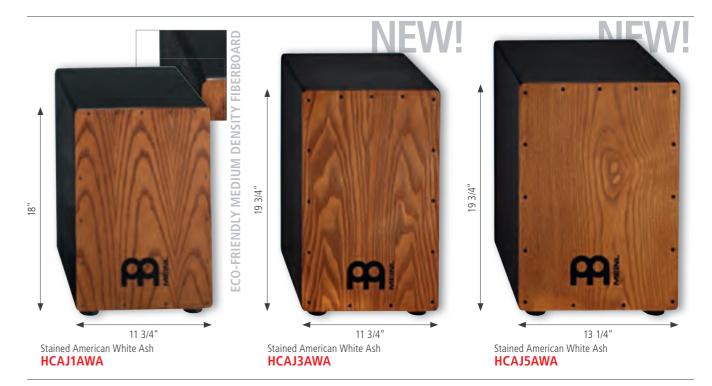

### 1 HEADLINER® SERIES CAJONS

The MEINL Headliner® Series Cajons deliver the classic cajon sound at an affordable price and can be used in Flamenco or World Music. They are also very useful during unplugged gigs for delivering the rhythmic foundation for a whole band when a full drum set can't be used.

SIZES HCAJ1: 11 3/4" W x 18" H x 11 3/4" D HCAJ3: 11 3/4" W x 19 3/4" H x 11 3/4" D HCAJ5: 13 1/4" W x 19 3/4" H x 13 3/4" D

MATERIALS HCAJ1AWA / HCAJ3AWA / HCAJ3AWA FEATURES Adjustable top corners

Frontplate: Stained American White Ash (*Fraxinus Americana* L.) Resonating body: Eco-friendly medium density fiberboard