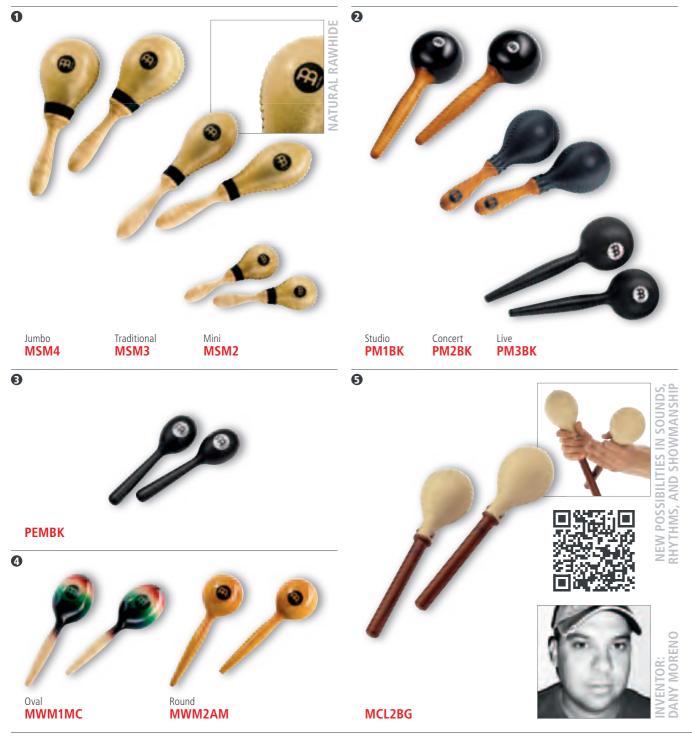

r BK: Black

# (3) LOOP SHAKER (US PATENT)

The MEINL Loop Shaker has a crackling bright sound with many dynamics, and is easy to control. It is very experimental sounds and works perfectly in modern responsive to hand pressure and movement, giving it a soft or loud voice as needed.

> Medium MATERIAL Plastic

FEATURE Loud and penetrating sound due to the

COLOUR BK: Black

many holes (US patent)

to cut through loud live music. size Large

ALUMINUM SHAKERS, ROUND

MATERIAL Anodized aluminum COLOUR S: Silver

# **1** U.F.O. SHAKERS

The black MEINL U.F.O. Shaker produces an extreme mellow and smooth sound and less attack, while the grey version has a crisper sound with more volume.

The MEINL Round Aluminum Shakers were designed

size Medium MATERIAL Plastic colours BK: Black

GR: Grey





# **1** RAWHIDE MARACAS

Rawhide Maracas are entirely made by hand and are offered in three different sizes for a wide sonic range.

sizes MSM2: Mini MSM3: Traditional MSM4: Jumbo

MATERIALS Natural rawhide and wooden handle

# 2 STUDIO, CONCERT, LIVE MARACAS

This lightweight plastic maracas provide stability and a strong, projecting sound.

MATERIAL Plastic

FEATURE Ergonomically shaped handle colour BK: Black

# PLASTIC EGG MARACAS

Made from special plastic material, the MEINL Egg Maracas have a clear and crisp tone with a comfortable handle for absolute control.

MATERIAL Plastic

FEATURE Ergonomically shaped handle

# **4** WOOD MARACAS

The traditional MEINL Wood Maracas are available in both round and oval models. Both of these exhibit a traditional warm and rich sound.

MATERIAL