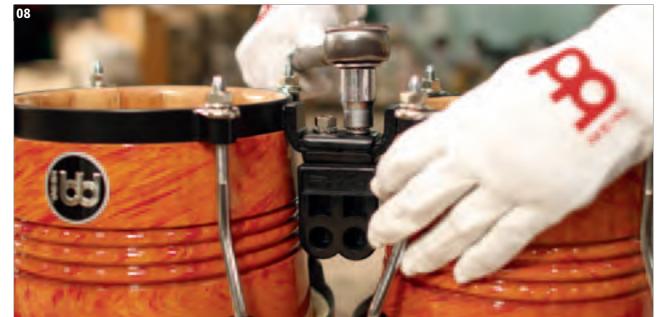

## THE NEW MEINL **RAPC (RADIAL PLY CONSTRUCTION) BONGOS**

- 01 Preparing single wood layers for the Radial Ply Construction.
- 02 The thin wood layers are placed in the form to set.
- 03 Quality control check of each MEINL Bongo before it gets packed.

## RAPC (RADIAL PLY CONSTRUCTION) BONGOS

MEINL's new Radial Ply Construction was adopted from traditional drum-set shell building techniques. It uses several thin layers of wood being formed together to make a super strong shell that is lighter and more resonant. Add to that Meinl's patented Free Ride system that allows the bongos to be joined with NO HOLES DRILLED IN THE SHELLS and you have some INCLUDES Accessory pouch serious bongo innovation.

6 3/4" Macho & 8" Hembra

MATERIAL 5 layers of plywood

FEATURES MEINL Free Ride Suspension System (DE patent)

RAPC Technology True Skin Cow Heads 8 mm strong tuning lugs 2.5 mm rounded SSR-Rims

L-shaped tuning key Tune Up Oil