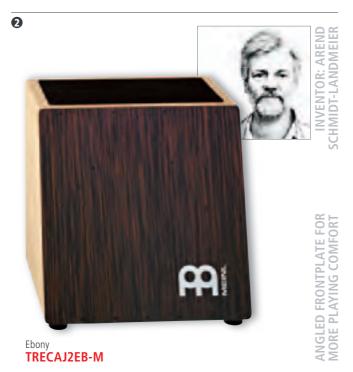

### CAJ1EB-M

Frontplate: Ebony Resonating body: Rubber Wood (Hevea brasiliensis Muell.-Arg.)