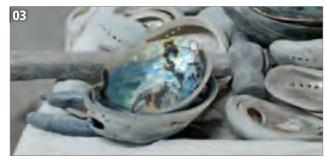

# ARTISAN EDITION **DOUMBEKS**

- **01** Heating the inlays for the base design.
- **02** Gluing the inlays on the body.
- **03** Mother of Pearl is used to cover the aluminum shell.
- **04** Cutting Mother of Pearl in small pieces.
- **05** Preparing a special glue for the Mother of Pearl mosaic.
- **06** Applying the Mother of Pearl pieces on the drum.
- **07** Sanding the shell to make it smooth and shiny.

Palace Mosaic, 8 3/4" x 17 1/2" **AE-ED5-1** 

9" x 18 1/2" **AE-ED-SB** 

The new Artisan Edition Doumbeks by Meinl are made in Egypt. The authentic mosaic artwork finish is created with mother of pearl inlays. The doumbek itself is cast of solid aluminum and has a quality heft and beautiful tone that serious players will love.