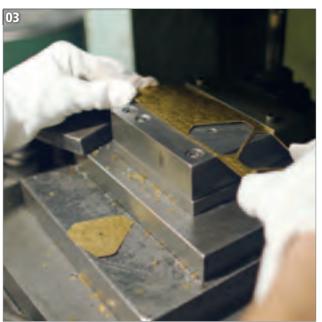

# **DARBUKAS DOUMBEKS**

- a form. **05** Cast aluminum bodies and rims.
- **06** Rim is getting finished after casting.
- **07** Some designs are hammered by
- **08** Some designs are engraved by mechanical burin.

# ARTISAN EDITION **DOUMBEKS**

- **01** Heating the inlays for the base design.
- **02** Gluing the inlays on the body.
- **03** Mother of Pearl is used to cover the aluminum shell.
- **04** Cutting Mother of Pearl in small pieces.
- **05** Preparing a special glue for the Mother of Pearl mosaic.
- **06** Applying the Mother of Pearl pieces on the drum.
- **07** Sanding the shell to make it smooth and shiny.