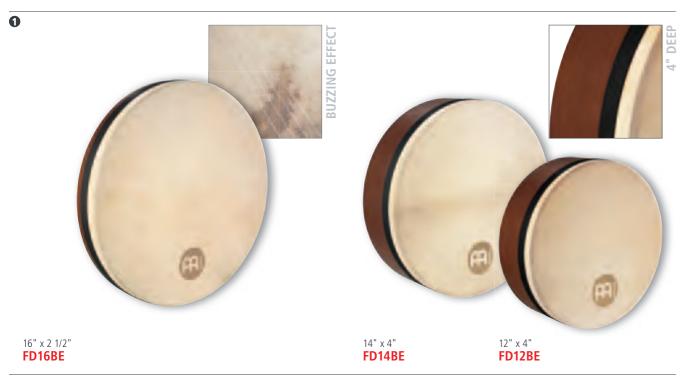

8

Natural, 6 3/4" & 8" FWB200NT

Super Natural, 3 1/2" & 4 1/4" FWB100SNT-M

#### • FREE RIDE SERIES (DE PATENT) **FWB190 WOOD BONGOS**

FWB190 Free Ride Series Wood Bongos are perfect for the ambitious beginner and for those who are looking for an affordable second set. Its professional features are outstanding in this price range.

MATERIAL Rubber Wood

6 3/4" Macho & 8" Hembra

(Hevea brasiliensis Muell.-Arg.)

#### FEATURES MEINL Free Ride Suspension System

Unique designs

Black powder coated hardware

2.5 mm rounded SSR-Rims

L-shaped tuning key

Tune Up Oil

M: Mitsudomoe

High gloss