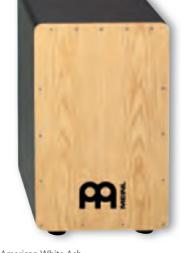

SIZES HCAJ1: 11 3/4" W x 18" H x 11 3/4" D HCAJ3: 11 3/4" W x 19 3/4" H x 11 3/4" D HCAJ5: 13 1/4" W x 19 3/4" H x 13 3/4" D

MATERIALS HCAJ1AWA / HCAJ3AWA / HCAJ3AWA FEATURES Adjustable top corners

Frontplate: Stained American White Ash (*Fraxinus Americana* L.) Resonating body: Eco-friendly medium density fiberboard

### HCAJ1MH-M / HCAJ3MH-M / HCAJ5MH-M

Frontplate: Mahogany Resonating body: Rubber Wood (*Hevea brasiliensis* Muell.-Arg.) **HCAJ1NT / HCAJ3NT / HCAJ5NT** 

Frontplate: Rubber Wood
(Hevea brasiliensis Muell.-Arg.)
Resonating body: Rubber Wood
(Hove brasiliensis Muell. Arg.)

(Hevea brasiliensis Muell.-Arg.)

S Adjustable top corners

Adjustable sizzle effect

Anti-slip sitting surface

Wide sound options

HCAJ5: Full bass spectrum

INCLUDES Allen wrench
FINISH Matte