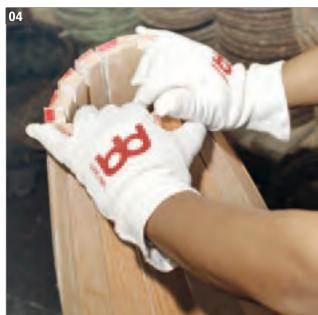

# **BONGOS**

- Staves are matched for colour and grain.
- The staves are laid up with glue.
- After being glued, the staves are assembled into a hollow wooden block by hand.
- The Macho and Hembra are cut into two separate pieces.
- Precision is a must.
- The footing profile is also cut on the lathe.
- The surface and edges are hand-sanded.
- Our proprietary Free Ride System allows the bongo to resonate freely because there are no bolts or holes drilled through the shells.