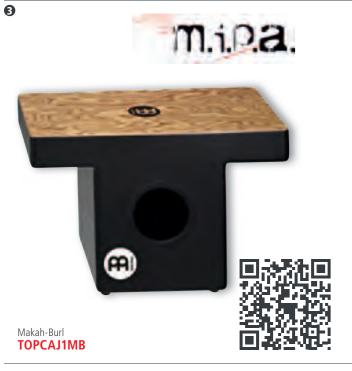

### SLAP-TOP CAJON (PATENT PENDING)

The MEINL Slap-Top Cajon is a conceptual step up to a new level. This model is designed to bring the striking surface up nearer to the player, for a more upright playing style. The sound projects forward into the audience! High and low tones as well as a snare effect are built in to the sound board.

MATERIALS Resonating body: Eco-friendly medium

Frontplate: Makah-Burl

Internal snare wires Wide sound spectrum

Natural CCA1NT

PROFESSIONAL BONGO CAJON (DE PATENT)

**6** BONGO CAJONS The MEINL Snare Bongo Cajon can be played like a bongo, between the legs, or on one's lap. The profes- cal applications. sional version has a forward sound projection. MATERIAL Rubber Wood