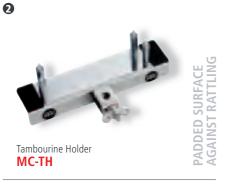

It is fully height adjustable and has a fabric anti-slip surface.

size 16" x 22"

MATERIALS Table: Premium fiberglass
Stand: Chrome plated steel

Fabric anti-slip surface
Fully height adjustable
Double braced tripod legs

INCLUDES Allen wrench Memory lock

# **G** ERGO TABLE

The curved shape helps you to fit it into your set-up with no space wasted, while keeping everything within easy reach. The inner raised edge is padded, so that instruments may be picked up and set down with an absolute minimum of contact noise.

**SIZE** 20" x 34"

MATERIALS Table: Premium fiberglass
Stand: Chrome plated steel

FEATURES Fabric anti-slip surface
Padded edge

Padded edge Fully height adjustable

Ergonomic shape for more efficiency Double braced tripod legs

171

INCLUDES Allen wrench
Memory lock









8







MC-CH

9

MC-CHL

MC-GU





Multi Clamp, one mount

MC-1

MC-CYS MC-CYS8 MC-CYS8-S

Cymbal

Stackers





**B** 



8

MC-BD









1 **TMIH** 







Pedal Mount PM-1

# **HOLDERS**

Cowbell

7

MC-STBD

Shaker Holder MC-SH

Bass Drum Holders

MEINL offers a wide range of holders and other hardware for several instruments or needs. Smart designed and practical in use.

MATERIAL Chrome plated steel (if not differently indicated)

# **1** FRAME DRUM HOLDER

MATERIALS Anodized aluminum Chrome plated steel **FEATURE** Fully adjustable

# **2** TAMBOURINE HOLDER

FEATURES Rubber pads against scratching Padded surface against rattling

**3** WOOD BLOCK HOLDER

# **4** COWBELL BASS DRUM HOLDERS

MATERIALS MC-BD: Chrome plated steel MC-STBD: Black powder coated steel FEATURES Full