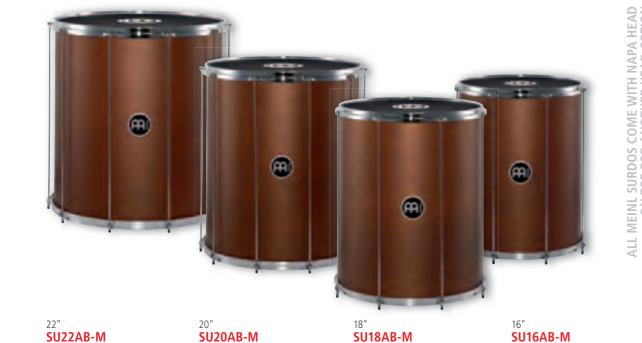

diameter timbale shells with a depth of 9" and 11" respectively. This creates a distinctive and tightly matched interval "dialogue". The Dave Mackintosh's Signature Attack Timbales are easily mounted on a rack, drum set, or any standard L-rod.

SIZES 8" x 9", 8" x 11"

material Steel

FEATURES Strong mounting clamps

Logo applied from underneath the head (CN, US patent)

INCLUDES L-shaped tuning key Tune Up Oil

COLOUR BN: Black Nickel





## **SAMBA**







- Sheets of Poplar Wood for our timbas.
- A wooden surdo in formation.
- Initial forming of a surdo body.
- Surdo body heli-arc welded.
- The surdos legs have to be parallel.
- Setting up the surdo with its tuning rods.
- Tamborim head in the press.
- The head is fitted to the tamborim.

















### **STAND ALONE SURDOS**







premium aluminum. sizes 16" x 20", 18" x 22", 20" x 24", 22" x 24" MATERIAL Aluminum

**FEATURES** Countersunk bolt heads Chrome plated hardware

Two head options 8 tuning lugs (16" & 18" models)

10 tuning lugs (20" & 22" models) Logo applied from underneath the head (CN, US patent)

INCLUDES Tuning key



Samba music. MEINL offers several sizes made from a warmer sound. They deliver the full bass notes that are the heartbeat of Samba music.

sizes 16" x 20", 18" x 22", 20" x 24", 22" x 24" MATERIAL Six-ply hardwood shells

**FEATURES** Countersunk bolt heads Chrome plated hardware

Two head options 8 tuning lugs (16" & 18" models) 10 tuning lugs (20" & 22" models) Logo applied from underneath the head

(CN, US patent) INCLUDES Tuning key colour AB: African Brown Matte FINISH





###