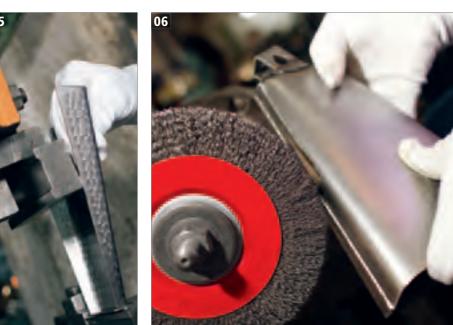

# **DARBUKAS DOUMBEKS**

- a form. **05** Cast aluminum bodies and rims.
- **06** Rim is getting finished after casting.
- **07** Some designs are hammered by
- **08** Some designs are engraved by mechanical burin.