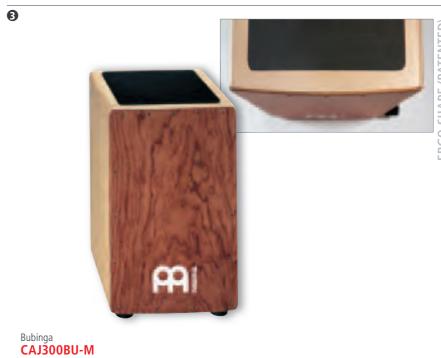

### ● ERGO-SHAPE STRING CAJON (PATENTED)

The MEINL Ergo-Shape String Cajon features an exotic Bubinga frontplate and two innovations: The front- INCLUDES Allen wrench plate is ergonomically curved for maximum comfort and sound development, and the string mute system gives your sound extra precision and control. The Bubinga frontplate is a rich and beautiful reddish coloured African wood.

MATERIALS Frontplate: Bubinga Resonating Body: Rubber Wood

**TMCAJ** 

(Hevea brasiliensis Muell.-Arg.)

FEATURES Ergo-Shape (DE, US patent)

PA

Adjustable sizzle effect Integrated string mute system (US patent)

Adjustable top corners Padded sitting surface

FINISH Matte