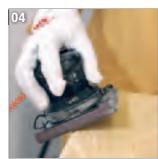

## **CAJONS**

- MEINL cajons are constructed with a combination of gluing and nailing techniques.
- The cajon body is planed by hand. This creates the optimal contact between the faceplate and the body.
- The sound hole is cut out of the back plate.
- The sides and edges are carefully sanded.
- The adjustable sizzle strings are positioned behind the frontplate. Here you see the tuning screws on the bottom of the cajon.
- Our proprietary snare mechanism with foot pedal is being installed. Here you see the return spring being connected.
- Here you see a Bubinga face-plate being fastened with screws.
- MEINL cajons are securely packed for safe transport to distributors and dealers all over the world