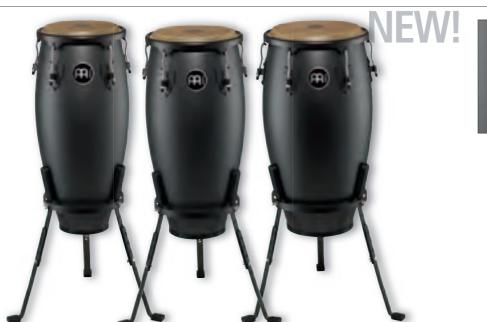

The MEINL Marathon® Classic Series Conga Set combines professional features at a very attractive price. This conga set is equipped with a height adjustable double braced tripod stand.

11" Quinto, 11 3/4" Conga

MCC-SET-ATB-M

30" tall

0

MATERIAL Rubber Wood

(Hevea brasiliensis Muell.-Arg.)

FEATURES True Skin Buffalo Heads

8 mm strong tuning lugs 2.6 mm rounded SSR-Rims Black powder coated hardware INCLUDES Height adjustable double braced tripod stand MEINL Conga Saver (patented)

Accessory pouch L-shaped tuning key

Tune Up Oil

ATB-M: Antique Tobacco Burst, matte PANTENT MEINL Conga Saver (CN, TH, US patent)