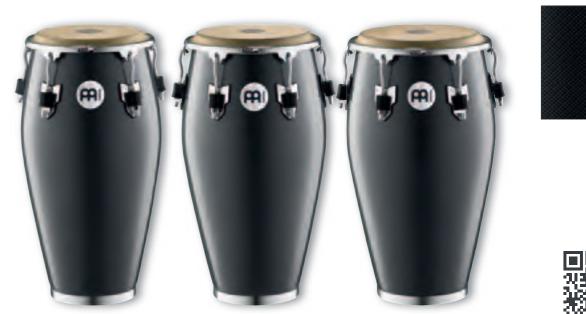

# HEADLINER® FIBERGLASS & ARTIST SERIES CONGAS

Natural, 11" LC11NT-M

Black, 10"

HFC10BK

Natural, 11 3/4" LC1134NT-M

Black, 11"

HFC11BK

Natural, 12 1/2" LC1212NT-M

Black, 12"

HFC12BK