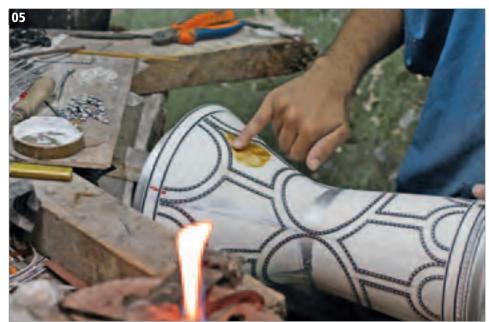

# ARTISAN EDITION **DOUMBEKS**

- **01** Heating the inlays for the base design.
- **02** Gluing the inlays on the body.
- **03** Mother of Pearl is used to cover the aluminum shell.
- **04** Cutting Mother of Pearl in small pieces.
- **05** Preparing a special glue for the Mother of Pearl mosaic.
- **06** Applying the Mother of Pearl pieces on the drum.
- **07** Sanding the shell to make it smooth and shiny.