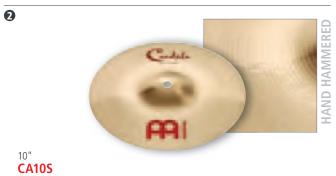

where he realized that it was his life purpose to play didgeridoo. After this experience he left medical school and hitchhiked around Australia. Playing intuitively for many years Si went on to study drumming and body percussion then entering the professional arena as a didgeridoo musician.

Soleil" in Las Vegas.



# ARTIST SERIES DIDGERIDOO

"Resonant, easy to play, and good for players of all levels my Artist Series Didgeridoo has unique design features giving it incredible playability. Designed for speed playing and warmth of tone this instrument is a guaranteed win for those looking for a quality didgeri-

**SIZE** 61" long (154 cm) MATERIAL Premium fiberglass

# **NEW!**



# (SIMON "SI" MULLUMBY)

doo" comments Simon "Si" Mullumby.

colour Grey

# **CANDELA PERCUSSION CYMBALS**











18" **CA18CR** 

4



CA14PJB

# 1 PERCUSSION CRASHES

The crashes are thin, tonally matched cymbals which can be played by hand or hit with a stick. They respond fast and decay quickly.

sizes 14", 16"

MATERIAL B20 Bronze

FEATURES Hand-hammered

Brilliant finish

Fast response and attack

Quick decay

# 2 PERCUSSION SPLASH

The percussion splash is an extremely thin, quick sounding cymbal – perfect for fast percussive accents.

MATERIAL B20 Bronze
FEATURES Hand-hammered

Brilliant finish Fast response and attack Quick decay

# 3 PERCUSSION HIHAT

A specially designed hihat just for cajon players. It can be played by hand or with lighter sticks. The top is extremely thin for a fast, controlled response. Recommended for use with the MEINL Low Hat.

size 10" MATERIAL B20 Bronze

**