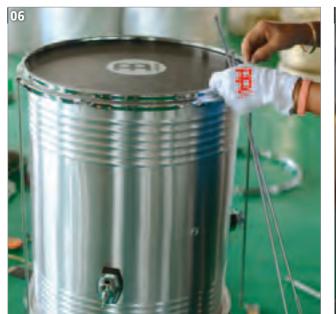

## **CAJONS**

- MEINL cajons are constructed with a combination of gluing and nailing techniques.
- The cajon body is planed by hand. This creates the optimal contact between the faceplate and the body.
- The sound hole is cut out of the back plate.
- The sides and edges are carefully sanded.
- The adjustable sizzle strings are positioned behind the frontplate. Here you see the tuning screws on the bottom of the cajon.
- Our proprietary snare mechanism with foot pedal is being installed. Here you see the return spring being connected.
- Here you see a Bubinga face-plate being fastened with screws.
- MEINL cajons are securely packed for safe transport to distributors and dealers all over the world