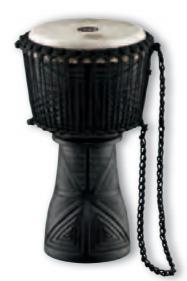

## **DJEMBEFOLAS**

Tiki Black, 12" DJFS1-L

# **NEW!**

Tiki Black, 10" DJFS1-M

#### • ARTISAN EDITION DJEMBE

This Djembe is hand carved from a solid plantation grown Mahogany log, and exquisitely carved with figures from the Ramayama, the epic Hindu legend and love story of Rama and Sita. Each djembe is a work of art. We make sure it sounds as good as it looks with top quality hand-selected goat skin heads, and the best pre-stretched HTP rope. We cherish our Artisan Edition Djembes as a collectors item, and so will you.

HTP ROPE XXL: 5 mm thickness, 40 runners

MATERIAL Mahogany Wood

FEATURES Carved from one solid piece of plantation grown Mahogany Wood Hand selected goat heads Pre-stretched HTP nylon rope

Deluxe carving colour Brown