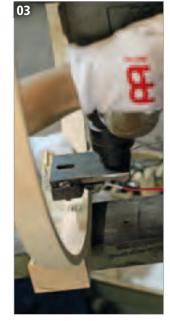

## THE NEW MEINL **RAPC (RADIAL PLY CONSTRUCTION) BONGOS**

- 01 Preparing single wood layers for the Radial Ply Construction.
- 02 The thin wood layers are placed in the form to set.
- 03 Quality control check of each MEINL Bongo before it gets packed.

## RAPC (RADIAL PLY CONSTRUCTION) BONGOS

MEINL's new Radial Ply Construction was adopted from traditional drum-set shell building techniques. It uses several thin layers of wood being formed together to make a super strong shell that is lighter and more resonant. Add to that Meinl's patented Free Ride system that allows the bongos to be joined with NO HOLES DRILLED IN THE SHELLS and you have some INCLUDES Accessory pouch serious bongo innovation.