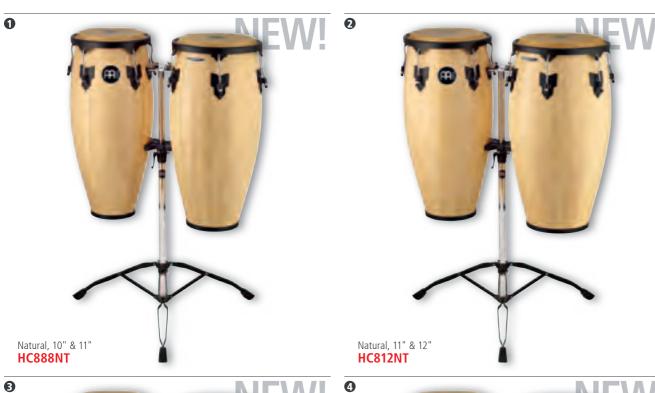

## 123456 HEADLINER® SERIES

Get started with the MEINL Headliner® Series Conga Sets. They offer outstanding quality and great value in MATERIAL Rubber Wood the budget price range, yet are equipped with many features known from professional instruments. These FEATURES Hand selected buffalo heads conga sets come with a height adjustable double braced tripod stand.

HC888: 10" & 11" conga set HC812: 11" & 12" conga set 28" tall

(Hevea brasiliensis Muell.-Arg.)

8 mm strong tuning lugs Original MEINL style tuning brackets

2 mm rounded rims

Black powder coated hardware INCLUDES Height adjustable double braced tripod stand

Tuning key

colours NT: Natural

VSB: Vintage Sunburst WRB: Wine Red Burst

FINISH High gloss

6 Wine Red Burst, 10" & 11" Wine Red Burst, 11" & 12" HC888WRB HC812WRB

**⑦** MARATHON<sup>®</sup> CLASSIC SERIES CONGA SET