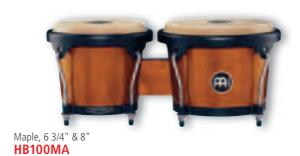

6 3/4" Macho & 8" Hembra

(Hevea brasiliensis Muell.-Arg.)

Black powder coated hardware

8 mm strong tuning lugs

Interior backing plates

**VSB**: Vintage Sunburst

WRB: Wine Red Burst

2 mm rounded rims

MATERIAL Rubber Wood

**INCLUDES** Tuning key

colours MA: Maple

NT: Natural

High gloss

PW: Pearl White

2

Pearl White, 6 3/4" & 8" HB100PW