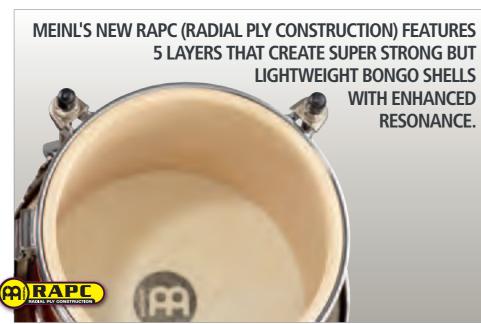

## THE NEW MEINL **RAPC (RADIAL PLY CONSTRUCTION) BONGOS**

- 01 Preparing single wood layers for the Radial Ply Construction.
- 02 The thin wood layers are placed in the form to set.
- 03 Quality control check of each MEINL Bongo before it gets packed.

## RAPC (RADIAL PLY CONSTRUCTION) BONGOS

MEINL's new Radial Ply Construction was adopted from traditional drum-set shell building techniques. It uses several thin layers of wood being formed together to make a super strong shell that is lighter and more resonant. Add to that Meinl's patented Free Ride system that allows the bongos to be joined with NO HOLES DRILLED IN THE SHELLS and you have some INCLUDES Accessory pouch serious bongo innovation.

6 3/4" Macho & 8" Hembra

MATERIAL 5 layers of plywood

FEATURES MEINL Free Ride Suspension System (DE patent)

RAPC Technology True Skin Cow Heads 8 mm strong tuning lugs 2.5 mm rounded SSR-Rims

L-shaped tuning key Tune Up Oil

FINISHES BKMB: Black Maple Burst, high gloss

BU: Bubinga, high gloss CHE: Cherry, high gloss DB-M: Desert Burl, matte EBP: Ebony Black, high gloss