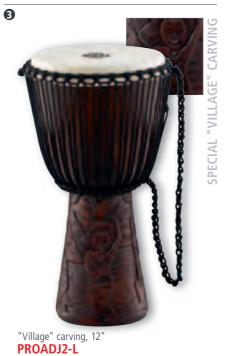

3 "VILLAGE" DJEMBE L: 12" (10 3/4" - 12 1/4") diameter, 24" tall

нтр коре L: 4 mm thickness, 35 runners FEATURES Carved from one solid piece of plantation

grown Mahogany Wood Hand selected goat heads Pre-stretched HTP nylon rope