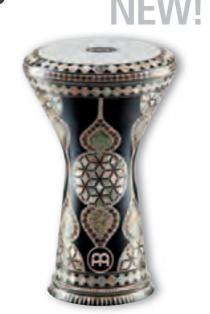

## **ARTISAN EDITION DOUMBEKS**

Palace Mosaic, 8 3/4" x 17 1/2" **AE-ED5-1** 

9" x 18 1/2" **AE-ED-SB** 

The new Artisan Edition Doumbeks by Meinl are made in Egypt. The authentic mosaic artwork finish is created with mother of pearl inlays. The doumbek itself is cast of solid aluminum and has a quality heft and beautiful tone that serious players will love.

#### **1 2** SAMAI LINE

MATERIALS Aluminum body

Mother of pearl 8 3/4" x 17 1/2"

**SIZE** 8 3/4" **WEIGHT** 4.7kg

FEATURES Well balanced shape

Authentic Egyptian mosaic inlays Produces outstanding dums and taks (teks)