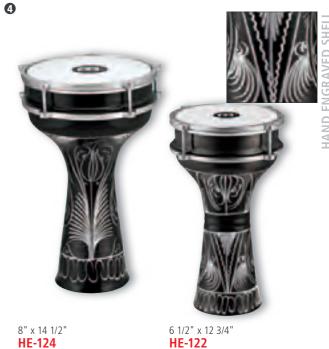

HE-122: 6 1/2" x 12 3/4"

**HE-124**: 8" x 14 1/2"

Hand engraved shells

HE-214: 7 1/2" x 14 3/4" **HE-215**: 7 7/8" x 15 1/2"

MATERIAL COpper

MATERIAL Aluminum

INCLUDES Tuning key

FEATURES Synthetic heads