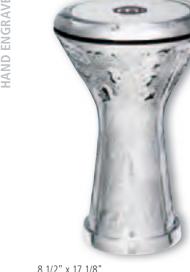

Palace Mosaic, 8 3/4" x 17 1/2" **AE-ED5-1** 

9" x 18 1/2" **AE-ED-SB** 

The new Artisan Edition Doumbeks by Meinl are made in Egypt. The authentic mosaic artwork finish is created with mother of pearl inlays. The doumbek itself is cast of solid aluminum and has a quality heft and beautiful tone that serious players will love.

#### **1 2** SAMAI LINE

MATERIALS Aluminum body

Mother of pearl 8 3/4" x 17 1/2"

**SIZE** 8 3/4" **WEIGHT** 4.7kg

FEATURES Well balanced shape

Authentic Egyptian mosaic inlays Produces outstanding dums and taks (teks)

INCLUDES Nylon bag Spare head Tuning key

NEW!

Mosaic Royale, 8 3/4" x 17 1/2" **AE-ED5-2** 

9" x 18 1/2" **AE-ED7** 