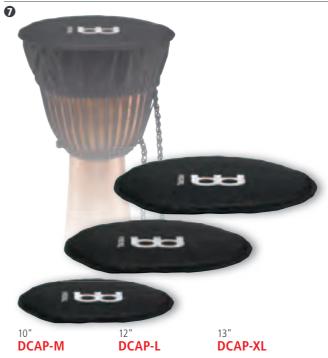

## **DJEMBEFOLAS**

Tiki Black, 12" DJFS1-L

# **NEW!**

Tiki Black, 10" DJFS1-M