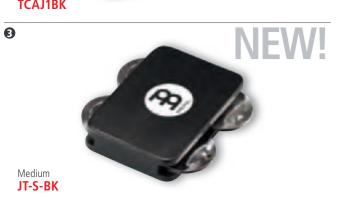

ook and loop fastener. Stick them anywhere to add new colours to your cajon or any other instru-

SIZES Small

Medium Large

MATERIAL Rubber Wood

(Hevea brasiliensis Muell.-Arg.)

FEATURES Spring-opened

Hook and loop fastener goes on any

surface Black

COLOUR Matte FINISH

### **3** CAJON JINGLE CASTANET

The MEINL Cajon Jingle Castanet adds another accent to the Cajon. A pair of steel jingles gives a light metallic touch to the fundamental wooden Castanet. Various finger techniques produce changeable sounds. Like all our Cajon Castanets, self-adhesive tape application means they go easily on your cajon, or anywhere else.

size Medium MATERIAL Rubber Wood

(Hevea brasiliensis Muell.-Arg.)

FEATURES Spring-opened

Hook and loop fastener goes on any surface

Steel Jingles Black COLOUR







**NEW!** 





The MEINL Travel Cajon is a great way to practice cajon techniques while on the go or when you need to keep the volume way down. It is perfect for keeping your chops in shape, any time, anywhere!

11 3/4"

MATERIAL Rubber Wood

**1** TRAVEL CAJON

(Hevea brasiliensis Muell.-Arg.)

FEATURES Internal snare wires

Compact design

Sound port for clear sound projection Great way to practice cajon techniques

while on the go

COLOUR BK: Black Matte FINISH



### **2** CAJON BLANKET

The MEINL Cajon Blanket is an excellent addition to your cajon that will help you make good use of space. The blanket is attached with a string to the bottom of for comfort. On one side the blanket has a pocket for size extra percussion instruments storage while the other side is prepared with hook