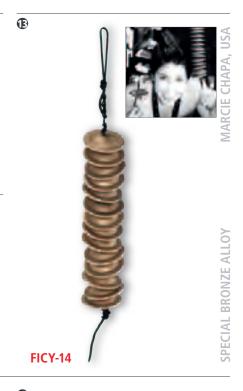

## **DJEMBEFOLAS**

Tiki Black, 12" DJFS1-L

# **NEW!**

Tiki Black, 10" DJFS1-M

#### • ARTISAN EDITION DJEMBE

This Djembe is hand carved from a solid plantation grown Mahogany log, and exquisitely carved with figures from the Ramayama, the epic Hindu legend and love story of Rama and Sita. Each djembe is a work of art. We make sure it sounds as good as it looks with top quality hand-selected goat skin heads, and the best pre-stretched HTP rope. We cherish our Artisan Edition Djembes as a collectors item, and so will you.

HTP ROPE XXL: 5 mm thickness, 40 runners

MATERIAL Mahogany Wood

FEATURES Carved from one solid piece of plantation grown Mahogany Wood Hand selected goat heads Pre-stretched HTP nylon rope

Deluxe carving colour Brown