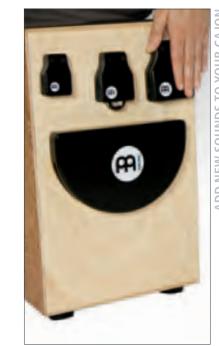

### SLAP-TOP CAJON (PATENT PENDING)

The MEINL Slap-Top Cajon is a conceptual step up to a new level. This model is designed to bring the striking surface up nearer to the player, for a more upright playing style. The sound projects forward into the audience! High and low tones as well as a snare effect are built in to the sound board.