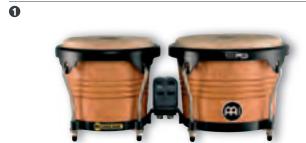

# **BONGOS**

- Staves are matched for colour and grain.
- The staves are laid up with glue.
- After being glued, the staves are assembled into a hollow wooden block by hand.
- The Macho and Hembra are cut into two separate pieces.
- Precision is a must.
- The footing profile is also cut on the lathe.
- The surface and edges are hand-sanded.
- Our proprietary Free Ride System allows the bongo to resonate freely because there are no bolts or holes drilled through the shells.

6 3/4" Macho & 8" Hembra

(Hevea brasiliensis Muell.-Arg.)

Black powder coated hardware

8 mm strong tuning lugs

Interior backing plates

**VSB**: Vintage Sunburst

WRB: Wine Red Burst

2 mm rounded rims

MATERIAL Rubber Wood

**INCLUDES** Tuning key

colours MA: Maple

NT: Natural

High gloss

PW: Pearl White

2

Pearl White, 6 3/4" & 8" HB100PW

Natural, 6 3/4" & 8" **HB100NT** 

plastic. The compact size makes it handy and portable. FEATURES Hand selected buffalo heads

Wine Red Burst, 6 3/4" & 8" HB100WRB

1 HEADLINER® SERIES HB50 ABS BONGO

sizes 6 1/2" Macho & 7 1/2" Hembra