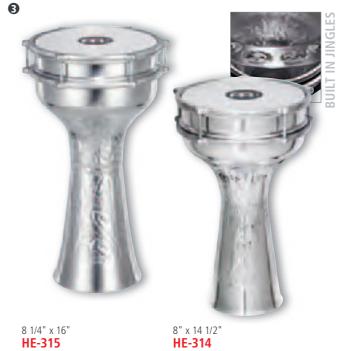

HE-205

HE-204: 7 1/2" x 14 3/4" **HE-205**: 7 7/8" x 15 1/2"

**6** COPPER DARBUKAS, HAND ENGRAVED

MATERIAL Copper FEATURES Natural rawhides

Hand engraved shells INCLUDES Carrying bag

Spare head Tuning key

3 ALUMINUM JINGLE DARBUKAS, HAND-HAMMERED HE-314: 8" x 14 1/2"

**HE-315**: 8 1/4" x 16" MATERIAL Aluminum

FEATURES Built in jingles Synthetic heads Hand-hammered shells

**INCLUDES** Tuning key

7 7/8" x 15 1/2"

HE-215

**6** COPPER DARBUKAS, BRASS PLATED, HAND-HAMMERED

4 ALUMINUM DARBUKAS, HAND-ENGRAVED