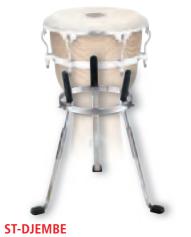

-sounding bass notes complimented by crisp tones and slaps are produced by this drum.

FEATURES True Skin Goat Heads 8 mm strong tuning lugs 3 mm rounded SSR-Rims

Easy tuning and comfortable change of heads

Rubber pads and lug placement offer perfect playing comfort

Floatune Tuning System Chrome plated hardware

INCLUDES Accessory pouch L-shaped tuning key Tune Up Oil

colours AB-M: African Brown, matte

GAB-M: Gold Amber Sunburst, matte NT: Natural, high gloss **ZFA-M**: Zebra Finished Ash, matte

#### **3** FLOATUNE SERIES WOODCRAFT DJEMBE

12" diameter, 24 1/4" tall MATERIAL American White Ash (Fraxinus americana L.)

#### 4 FLOATUNE SERIES WOOD DJEMBES

**DJW2**: 12 3/4" diameter, 25 1/4" tall

DJW3: 12" diameter, 24 1/4" tall MATERIAL Rubber Wood

(Hevea brasiliensis Muell.-Arg.)



II DJEMBE STAND (SEE PAGE 168)



# **DARBUKAS DOUMBEKS**















- a form. **05** Cast aluminum bodies and rims.
- **06** Rim is getting finished after casting.
- **07** Some designs are hammered by
- **08** Some designs are engraved by mechanical burin.













HE-102



HE-104

# **NEW! NEW!**

HE-100

5 1/3" x 9 1/4"

HE-110

HE-101



6 1/2" x 12 3/4"

HE-112

8" x 14 1/2" HE-114

**DARBUKAS** 

**1** ALUMINUM DARBUKAS, PLAIN

7 1/4" x 13 1/3"

HE-113

HE-103

MEINL darbukas are made in the tradition of the sizes **HE-100**: 5 1/3" x 9 1/4" **HE-101**: 5 7/8" x 11" HE-102: 6 1/2" x 12 3/4" **HE-103**: 7 1/4" x 13 1/3" **HE-104**: 8" x 14 1/2"

in various metals, each metal giving the different models their special timbre. The head is secured and MATERIAL Aluminum tuned w