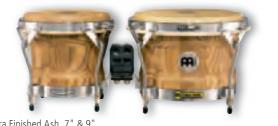

Zebra Finished Ash, 11" WC11ZFA-M

Zebra Finished Ash, 11 3/4" WC1134ZFA-M

Zebra Finished Ash, 12 1/2" WC1212ZFA-M

Antique Mahogany Burst, 11" WC11AMB

12 1/2" Tumba

FEATURES True Skin Buffalo Heads

MATERIAL Two ply American White Ash