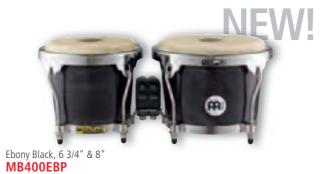

6 3/4" Macho & 8" Hembra

(Hevea brasiliensis Muell.-Arg.)

Black powder coated hardware

8 mm strong tuning lugs

Interior backing plates

**VSB**: Vintage Sunburst

WRB: Wine Red Burst

2 mm rounded rims

MATERIAL Rubber Wood

**INCLUDES** Tuning key

colours MA: Maple

NT: Natural

High gloss

PW: Pearl White

2

Pearl White, 6 3/4" & 8" HB100PW

Natural, 6 3/4" & 8" **HB100NT** 

plastic. The compact size makes it handy and portable. FEATURES Hand selected buffalo heads

Wine Red Burst, 6 3/4" & 8" HB100WRB

1 HEADLINER® SERIES HB50 ABS BONGO

sizes 6 1/2" Macho & 7 1/2" Hembra