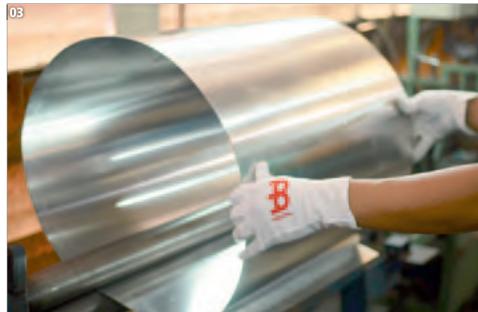

# **DJEMBES**

**01** Raw logs of plantation grown Mahogany Wood.

**02** Mahogany logs are scaled rough-cut.

**03** First phase of shaping the djembe on a lathe.

- 07 The inside of the bowl is handcarved which tunes and shapes the sound.
- **08** The goatskin head goes on and the tuning ropes are tightened.
- **09** The extra tuning rope is tied into a carrying strap.
- **10** Hand-carved design on our Professional African Style Djembes.

sizes S: 8" diameter, 15 3/4" tall M: 10" diameter, 20" tall L: 12" diameter, 24" tall XL: 13" diameter, 25" tall PP ROPES 5: 4 mm thickness, 16 runners

> M: 4 mm thickness, 18 runners L: 5 mm thickness, 20 runners XL: 6 mm thickness, 24 runners