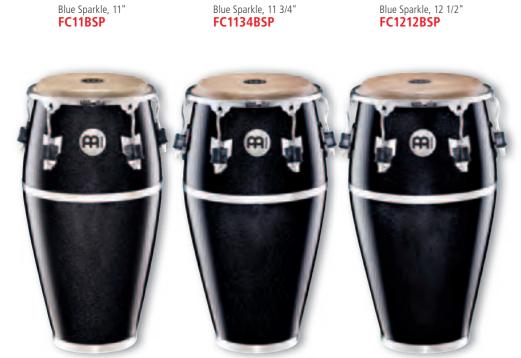

## **FIBERCRAFT DESIGNER SERIES CONGAS**

Carbon Finish, 11 3/4"

FC1134CA

Blue Sparkle, 11 3/4"

Black Sparkle, 12 1/2" FC1212BKSP Black Sparkle, 11 3/4" FC1134BKSP

Blue Sparkle, 12 1/2"

#### FIBERCRAFT SERIES CONGAS

MEINL Fibercraft Congas offer great quality, durability, volume, and they are resistant to climatic changes. They have a great presence and brilliance in sound. Great for live playing and extensive road use.

Black Sparkle, 11"

FC11BKSP

sizes 11" Quinto, 11 3/4" Conga,

12 1/2" Tumba 30" tall

MATERIAL Premium fiberglass FEATURES True Skin Buffalo Heads

10 mm strong tuning lugs 4 mm rounded SSR-Rims Chrome plated hardware

meinlpercussion.com

INCLUDES MEINL Conga Saver (CN, TH, US patent)

MEINL Soundpads Accessory pouch L-shaped tuning key Tune Up Oil

coLours BKSP: Black Sparkle BSP: Blue Sparkle