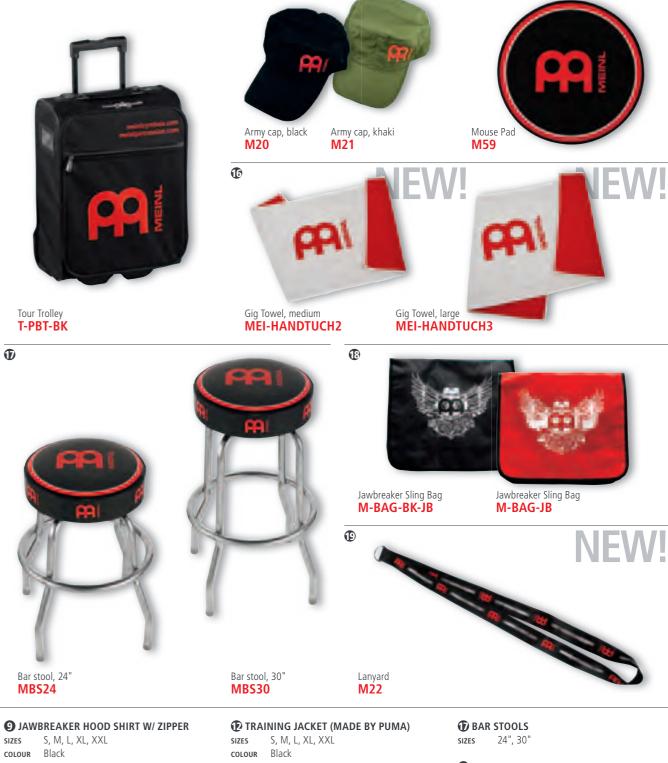

)

S, M, L, XL, XXL SIZES coLour Black

Embroidered small MEINL logo FRONT and PUMA logo

# **7** HOOD SHIRT W/ ZIPPER

S, M, L, XL, XXL coLour Black FRONT MEINL logo, small MEINL logo, big

# (MADE BY PUMA)

S, M, L, XL, XXL SIZES Black COLOUR

Embroidered small MEINL logo and PUMA logo

# SIZES

COLOUR

FRONT

S, M, L, XL, XXL Black COLOUR MEINL logo, big BACK

SIZES COLOUR Black MEINL logo, small FRONT BACK Jawbreaker

**B** 

# **(1)** JAWBREAKER HOOD SHIRT

S, M, L, XL, XXL Black MEINL logo, small Jawbreaker

# TRAINING JACKET

MEINL logo, small

FRONT Embroidered small MEINL logo and PUMA logo

# **(E)** TOUR TROLLEY

**(**ARMY CAPS coLours Black Khaki

# 1 MOUSE PAD

Large

GIG TOWELS SIZES Medium JAWBREAKER SLING BAGS coLours M-BAG-BK-JB: Black M-BAG-JB: Red

1 LANYARD

 $\odot$ 



1





| Maria I Na                                                                                                                         | c           |           |             |          | l                    |         |             | REPLACEMENT PART |                | Line     | D                 |       |
|------------------------------------------------------------------------------------------------------------------------------------|-------------|-----------|-------------|----------|----------------------|---------|-------------|------------------|----------------|----------|-------------------|-------|
| Model No.                                                                                                                          | Size        | Height    | Mat         |