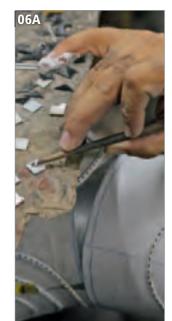

# ARTISAN EDITION **DOUMBEKS**

- **01** Heating the inlays for the base design.
- **02** Gluing the inlays on the body.
- **03** Mother of Pearl is used to cover the aluminum shell.
- **04** Cutting Mother of Pearl in small pieces.
- **05** Preparing a special glue for the Mother of Pearl mosaic.
- **06** Applying the Mother of Pearl pieces on the drum.
- **07** Sanding the shell to make it smooth and shiny.

Palace Mosaic, 8 3/4" x 17 1/2" **AE-ED5-1** 

9" x 18 1/2" **AE-ED-SB** 

The new Artisan Edition Doumbeks by Meinl are made in Egypt. The authentic mosaic artwork finish is created with mother of pearl inlays. The doumbek itself is cast of solid aluminum and has a quality heft and beautiful tone that serious players will love.