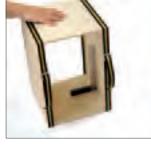

## MAKE YOUR OWN CAJON

# **NEW!** MAKE YOUR OWN ASSEMBLY INSTRUCTION MAKE YOUR OWN CALL Baltic Birch MYO-CAJ