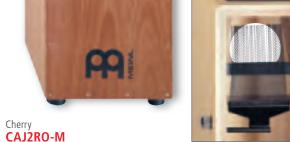

#### MATERIALS CAJ1CA-M

2 COLLECTION CAJON The MEINL Collection Cajon features elegant veneers, both for the frontplate, and for the resonating body. MATERIALS Frontplate: Cherry

Resonating body: Red Oak (Quercus rubra) **FEATURES** Adjustable top corners

Internal, adjustable snare wires Padded sitting surface

Matte