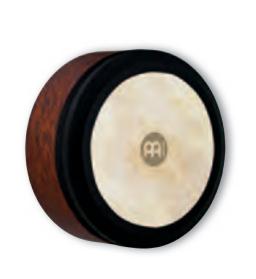

#### CONGA SAVERS

Available for 8 mm and 10 mm tuning lugs, the MEINL Conga Savers are placed over the conga lugs to prevent them from damaging and scratching the shell while the conga remains fully tunable.

PATENT MEINL Conga Saver (CN, TH, US patent)

**CONGA-SAVER8** 

**CONGA-SAVER10** 