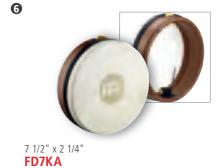

# **HEADLINER® SERIES DANCING PERCUSSION**

0

Red, 8" x 11 1/4" HFDD2R

Red, 8" x 11 1/3" HDJ200R

2

Red, 12" x 22 3/4" HDJ400R

MDJS1

Phantom Black, 12" PROFADJ1-L

#### **1** FIBERGLASS FAMILY DRUM

SIZE 8" diameter, 11 1/4" tall MATERIAL Premium fiberglass FEATURES Traditional rim

Black powder coated hardware

INCLUDES Nylon strap Tuningkey

Black, 8 1/2" x 24"

**HC301BK** 

COLOUR R: Red