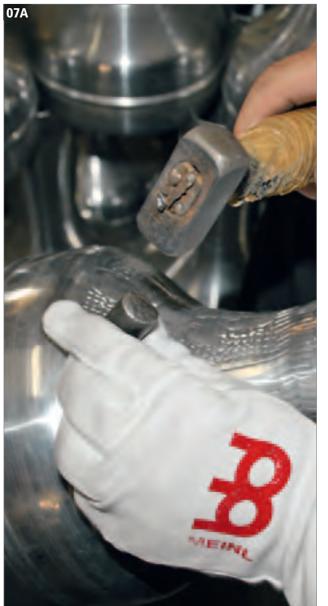

# **DARBUKAS DOUMBEKS**

- a form. **05** Cast aluminum bodies and rims.
- **06** Rim is getting finished after casting.
- **07** Some designs are hammered by
- **08** Some designs are engraved by mechanical burin.