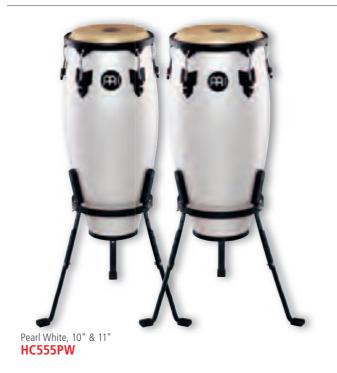

# HEADLINER® SERIES CONGAS

**HEADLINER® SERIES CONGAS** 

HC555MA

The 10" & 11" pair is the perfect set of congas to get you started! The compact size is easy for young players to handle, light to carry, and has a full, rich sound. MATERIAL Rubber Wood You can develop a full foundation of conga techniques and rhythms with these student-friendly drums. FEATURES Hand selected buffalo heads The 11" & 12" pair is a full-sized entry level conga set. They have superb projection, warm tones, light weight and features found on professional congas. They offer outstanding quality and great value in the budget price range. This is a pair of congas you will want to INCLUDES Height adjustable basket stands (patented) keep around as you develop your skills.

HC555: 10" & 11" conga set HC512: 11" & 12" conga set 28" tall

(Hevea brasiliensis Muell.-Arg.)

8 mm strong tuning lugs Original MEINL style tuning brackets

2 mm rounded rims Black powder coated hardware

with quick set up system Tuning key

colours MA: Maple

PW: Pearl White

High gloss

PATENTS Basket Stand patents: Ergo arched rubber bracing (CN, DE, US patent) U-shaped notch (US patent) L-shaped leg (DE patent)