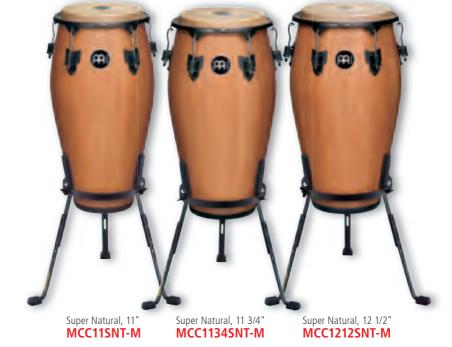

#### MARATHON® CLASSIC SERIES CONGAS

The MEINL Marathon® Classic Series Congas set the standard in this price range by which other wood congas are judged. They combine professional features at a very attractive price.

MCC11CB

sizes 11" Quinto, 11 3/4" Conga, 12 1/2" Tumba 30" tall

MATERIAL Two ply Rubber Wood

(Hevea brasiliensis Muell.-Arg.)
FEATURES True Skin Buffalo Heads

8 mm strong tuning lugs
2.6 mm rounded SSR-Rims
Black powder coated hardware

INCLUDES Steely II Conga Stand (patented)
MEINL Conga Saver (patented)

Accessory pouch L-shaped tuning key Tune Up Oil

COLOURS CB: Coffee Burst, high gloss
SNT-M: Super Natural, matte

PATENTS Steely-II patents:
L-shaped leg and metal spike attachment

(DE, TH, US patent)
U-shaped notch (US patent)
Ergonomic arched rubber bracing
(CN, DE, US patent)
Notches for quick height adjustability

MCC1212CB

(CN, DE, US patent)
Notches for quick height adjustability
(DE patent)
MEINL Conga Saver (CN, TH, US patent)