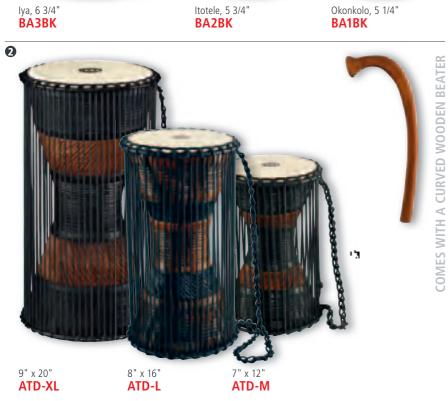

### 2 AFRICAN WOOD TALKING DRUMS

Our African Talking Drums are carved into an hourglass shape from a solid piece of Mahogany wood,

> M: 7" x 12", 23 rope runners, 3 mm PP rope L: 8" x 16", 28 rope runners, 3 mm PP rope MATERIAL Premium fiberglass XL: 9" x 20", 34 rope runners, 3 mm PP rope INCLUDES Small Caxixi