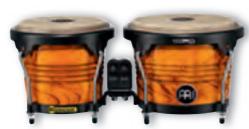

#### • FREE RIDE SERIES (DE PATENT) **FWB190 WOOD BONGOS**

FWB190 Free Ride Series Wood Bongos are perfect for the ambitious beginner and for those who are looking for an affordable second set. Its professional features are outstanding in this price range.

MATERIAL Rubber Wood

6 3/4" Macho & 8" Hembra

(Hevea brasiliensis Muell.-Arg.)

#### FEATURES MEINL Free Ride Suspension System

Unique designs

Black powder coated hardware

2.5 mm rounded SSR-Rims

L-shaped tuning key

Tune Up Oil

M: Mitsudomoe

High gloss