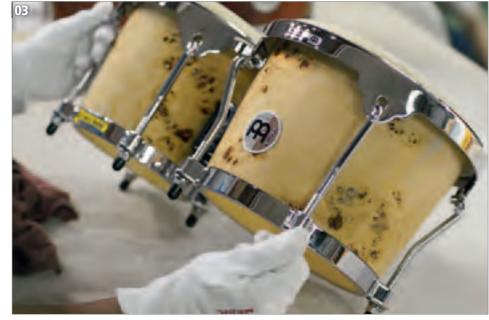

## THE NEW MEINL **RAPC (RADIAL PLY CONSTRUCTION) BONGOS**

- 01 Preparing single wood layers for the Radial Ply Construction.
- 02 The thin wood layers are placed in the form to set.
- 03 Quality control check of each MEINL Bongo before it gets packed.