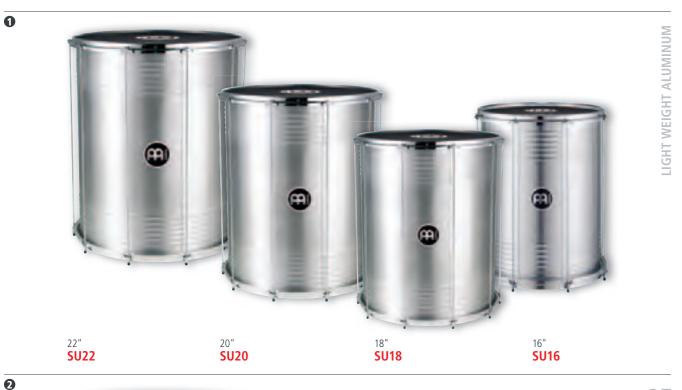

" diameter timbale shells with a depth of 9" and 11" respectively. This creates a distinctive and tightly matched interval "dialogue". The Dave Mackintosh's Signature Attack Timbales are easily mounted on a rack, drum set, or any standard L-rod.

SIZES 8" x 9", 8" x 11"

material Steel

FEATURES Strong mounting clamps

Logo applied from underneath the head (CN, US patent)

INCLUDES L-shaped tuning key Tune Up Oil

COLOUR BN: Black Nickel





## **SAMBA**







- Sheets of Poplar Wood for our timbas.
- A wooden surdo in formation.
- Initial forming of a surdo body.
- Surdo body heli-arc welded.
- The surdos legs have to be parallel.
- Setting up the surdo with its tuning rods.
- Tamborim head in the press.
- The head is fitted to the tamborim.

















### **STAND ALONE SURDOS**







premium aluminum. sizes 16" x 20", 18" x 22", 20" x 24", 22" x 24" MATERIAL Aluminum

**FEATURES** Countersunk bolt heads Chrome plated hardware

Two head options 8 tuning lugs (16" & 18" models)

10 tuning lugs (20" & 22" models) Logo applied from underneath the head (CN, US patent)

INCLUDES Tuning key



Samba music. MEINL offers several sizes made from a warmer sound. They deliver the full bass notes that are the heartbeat of Samba music.

sizes 16" x 20", 18" x 22", 20" x 24", 22" x 24" MATERIAL Six-ply hardwood shells

**FEATURES** Countersunk bolt heads Chrome plated hardware

Two head options 8 tuning lugs (16" & 18" models) 10 tuning lugs (20" & 22" models) Logo applied from underneath the head

(CN, US patent) INCLUDES Tuning key colour AB: African Brown Matte FINISH





#