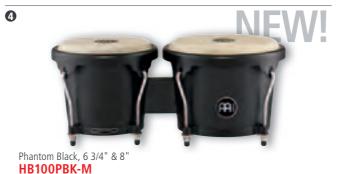

HTB100 WOOD BONGOS The MEINL Headliner® Designer Series Bongos offer three finishes. The construction is in the traditional style, with a solid woodblock connection.

4 HEADLINER® DESIGNER SERIES HB100/

6 3/4" Macho & 8" Hembra SIZES MATERIAL Rubber Wood (Hevea brasiliensis Muell.-Arg.) FEATURES Hand selected buffalo heads Rounded rims for playing comfort

> Black powder coated hardware HTB: 5 mm strong TTR-rims

INCLUDES Tuning key

colours PBK-M: Phantom Black, matte VWB-M: Vintage Wine Barrel, matte WB-M: Walnut Brown, matte

The MEINL Headliner® Series Acrylic Bongo has a great look. The crystal clear acrylic shells add a touch of transparency and lightness. The shells are joined together in the traditional style.