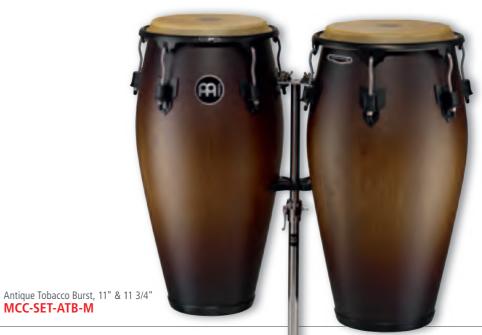

The MEINL Marathon® Classic Series Conga Set combines professional features at a very attractive price. This conga set is equipped with a height adjustable double braced tripod stand.

11" Quinto, 11 3/4" Conga

MCC-SET-ATB-M

30" tall

0

MATERIAL Rubber Wood

(Hevea brasiliensis Muell.-Arg.)

FEATURES True Skin Buffalo Heads

8 mm strong tuning lugs 2.6 mm rounded SSR-Rims Black powder coated hardware INCLUDES Height adjustable double braced tripod stand MEINL Conga Saver (patented)

Accessory pouch L-shaped tuning key

Tune Up Oil

ATB-M: Antique Tobacco Burst, matte PANTENT MEINL Conga Saver (CN, TH, US patent)