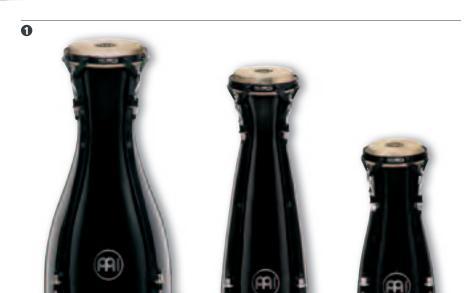

## RITUAL DRUMS

Itotele, 5 3/4"

### BATAS

The MEINL Batas are made from premium fiberglass for more durability, lighter weight and comfortable playing, and have a traditionally authentic sound.

Okonkolo 5 1/4" & 8", Itotele 5 3/4" & 8 3/4"

Iya 6 3/4" & 12" MATERIAL Premium fiberglass

FEATURES Hand selected buffalo heads Traditional TTR-Rims

**INCLUDES** Nylon strap Tuning key

coLour BK: Black