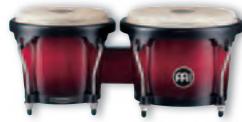

6 3/4" Macho & 8" Hembra

(Hevea brasiliensis Muell.-Arg.)

Black powder coated hardware

8 mm strong tuning lugs

Interior backing plates

**VSB**: Vintage Sunburst

WRB: Wine Red Burst

2 mm rounded rims

MATERIAL Rubber Wood

**INCLUDES** Tuning key

colours MA: Maple

NT: Natural

High gloss

PW: Pearl White

2

Pearl White, 6 3/4" & 8" HB100PW

Natural, 6 3/4" & 8" **HB100NT** 

plastic. The compact size makes it handy and portable. FEATURES Hand selected buffalo heads

Wine Red Burst, 6 3/4" & 8" HB100WRB

1 HEADLINER® SERIES HB50 ABS BONGO

sizes 6 1/2" Macho & 7 1/2" Hembra