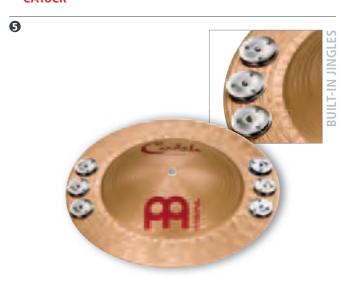

M:10" (9 1/4" – 10 1/4") diameter, 20" tall L: 12" (10 3/4" – 12 1/4") diameter, 24" tall **XL**:13" (12 3/4" – 13 3/4") diameter, 25" tall

10", bundle with bag MDJB-S

ADJ2-M+BAG

L: 4 mm thickness, 35 runners XL: 5 mm thickness, 35 runners

12", bundle with bag MDJB-M

ADJ2-L+BAG

grown Mahogany Wood Hand selected goat heads Pre-stretched HTP nylon ropes Hand carved shells

Ornamental carving

INCLUDES Professional Djembe Bag made out of heavy duty padded nylon

colours ADJ2: Brown

ADJ3: Brown/Black ADJ4: Black

13", bundle with bag MDJB-M ADJ3-XL+BAG

12", bundle with bag MDJB-M ADJ3-L+BAG

10", bundle with bag MDJB-S ADJ3-M+BAG

13", bundle with bag MDJB-M ADJ4-XL+BAG