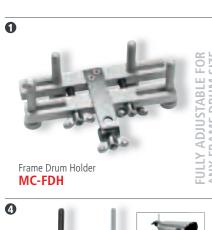

. It is fully height adjustable and has a fabric anti-slip surface.

size 16" x 22"

MATERIALS Table: Premium fiberglass
Stand: Chrome plated steel

Fabric anti-slip surface
Fully height adjustable
Double braced tripod legs

INCLUDES Allen wrench Memory lock

# **G** ERGO TABLE

The curved shape helps you to fit it into your set-up with no space wasted, while keeping everything within easy reach. The inner raised edge is padded, so that instruments may be picked up and set down with an absolute minimum of contact noise.

**SIZE** 20" x 34"

MATERIALS Table: Premium fiberglass
Stand: Chrome plated steel

FEATURES Fabric anti-slip surface
Padded edge

Padded edge Fully height adjustable

Ergonomic shape for more efficiency Double braced tripod legs

171

INCLUDES Allen wrench
Memory lock









8







MC-CH

9

MC-CHL

MC-GU





Multi Clamp, one mount

MC-1

MC-CYS MC-CYS8 MC-CYS8-S

Cymbal

Stackers





**B** 



8

MC-BD









1 **TMIH** 







Pedal Mount PM-1

# **HOLDERS**

Cowbell

7

MC-STBD

Shaker Holder MC-SH

Bass Drum Holders

MEINL offers a wide range of holders and other hardware for several instruments or needs. Smart designed and practical in use.

MATERIAL Chrome plated steel (if not differently indicated)

# **1** FRAME DRUM HOLDER

MATERIALS Anodized aluminum Chrome plated steel **FEATURE** Fully adjustable

# **2** TAMBOURINE HOLDER

FEATURES Rubber pads against scratching Padded surface against rattling

**3** WOOD BLOCK HOLDER

# **4** COWBELL BASS DRUM HOLDERS

MATERIALS MC-BD: Chrome plated steel MC-STBD: Black powder coated steel FEATURES Fu