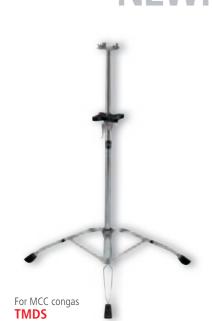

s

MEINL offers a regular and professional cowbell beat-

(Hevea brasiliensis Muell.-Arg.)

MEINL offers a wooden and a ABS Güira Scraper for

more sound options and different playing techniques. MATERIALS MGS1: Ergonomic wooden grip

MGS2: Sanded ABS grip

Padded beater section

Two 2" felt beater SB2-D

Two 2 1/2" felt beater

# CONGA STANDS



# Chrome plated

For Floatune Series

ST-FL11CH: 11" ST-FL12CH: 12" ST-FL13CH: 13"

For Professional Series For Fibercraft Series ST-MP11CH: 11" ST-MP1134CH: 11 3/4"

# Chrome plated

For Woodcraft Series ST-WC11CH: 11" ST-WC1134CH: 11 3/4" ST-WC1212CH: 12 1/2"

## Gold tone

For Mongo Santamaria Artist Series

ST-MSA11G: 11" ST-MSA1134G: 11 3/4" ST-MSA1212G: 12 1/2"

0

Black powder coated ST-HEBK

Chrome plated

Gold tone ST-HEG



Gold tone







# TMC-CH

Brackets

Set of scews, nuts, and washers Mounting description

 STEELY II CONGA STANDS (PATENTED) The MEINL Steely II Conga Stands are available for all

MEINL Professional Series Congas.

MATERIAL Steel

For Headliner®

**HDSTAND** 

congas

FEATURES Metal spike attachment on each leg L-shaped legs (DE, TH, US patent) U-shaped notch for quick set up and break-

down (US patent)

Ergonomic arched rubber bracing for more stability (CN, DE, US patent) Notches for quick height adjustability

(DE patent) INCLUDES Allen wrench

# 2 STEELY II CONGA STAND HEIGHT EXPANDER MATERIAL Steel SETS (DE PATENT)

These innovative add-ons to the MEINL Steely II Conga Stands allow an easy and effective height extension,

# which provides a more comfortable playing position INCLUDES Allen wrenc