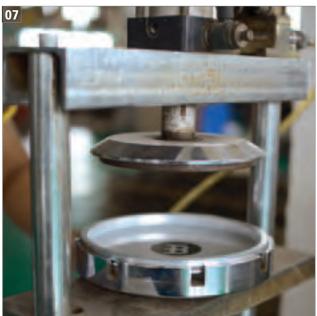

# **DJEMBES**

**01** Raw logs of plantation grown Mahogany Wood.

**02** Mahogany logs are scaled rough-cut.

**03** First phase of shaping the djembe on a lathe.

- 07 The inside of the bowl is handcarved which tunes and shapes the sound.
- **08** The goatskin head goes on and the tuning ropes are tightened.
- **09** The extra tuning rope is tied into a carrying strap.
- **10** Hand-carved design on our Professional African Style Djembes.

sizes S: 8" diameter, 15 3/4" tall M: 10" diameter, 20" tall L: 12" diameter, 24" tall XL: 13" diameter, 25" tall PP ROPES 5: 4 mm thickness, 16 runners

> M: 4 mm thickness, 18 runners L: 5 mm thickness, 20 runners XL: 6 mm thickness, 24 runners