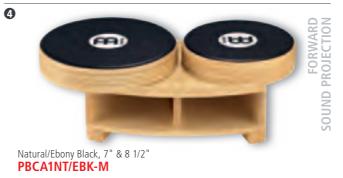

MATERIALS Resonating body: Eco-friendly medium

Frontplate: Makah-Burl

Internal snare wires Wide sound spectrum

Natural CCA1NT

PROFESSIONAL BONGO CAJON (DE PATENT)

**6** BONGO CAJONS The MEINL Snare Bongo Cajon can be played like a bongo, between the legs, or on one's lap. The profes- cal applications. sional version has a forward sound projection. MATERIAL Rubber Wood

(Hevea brasiliensis Muell.-Arg.) FEATURES High- and low pitch playing surface Compact size and light weight

BCA2NT/EBK-M: Internal snare wires PBCA1NT/EBK-M: (DE patent)

High and low striking surfaces Forward sound projection Comfortable design

COLOURS NT/EBK-M: Natural/Ebony Black SNT-M: Super Natural

**MARIMBULA** 

Brown