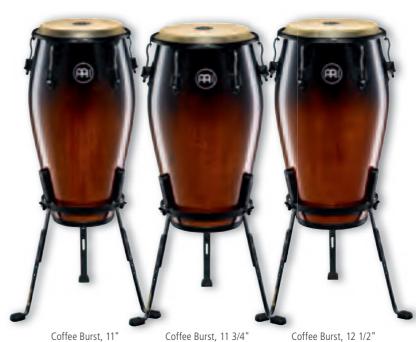

#### MARATHON® CLASSIC SERIES CONGAS

The MEINL Marathon® Classic Series Congas set the standard in this price range by which other wood congas are judged. They combine professional features at a very attractive price.

MCC11CB

sizes 11" Quinto, 11 3/4" Conga, 12 1/2" Tumba 30" tall

MATERIAL Two ply Rubber Wood

(Hevea brasiliensis Muell.-Arg.)
FEATURES True Skin Buffalo Heads

8 mm strong tuning lugs
2.6 mm rounded SSR-Rims
Black powder coated hardware

INCLUDES Steely II Conga Stand (patented)
MEINL Conga Saver (patented)

Accessory pouch L-shaped tuning key Tune Up Oil

COLOURS CB: Coffee Burst, high gloss
SNT-M: Super Natural, matte

PATENTS Steely-II patents:
L-shaped leg and metal spike attachment

(DE, TH, US patent)
U-shaped notch (US patent)
Ergonomic arched rubber bracing
(CN, DE, US patent)
Notches for quick height adjustability

MCC1212CB

(CN, DE, US patent)
Notches for quick height adjustability
(DE patent)
MEINL Conga Saver (CN, TH, US patent)