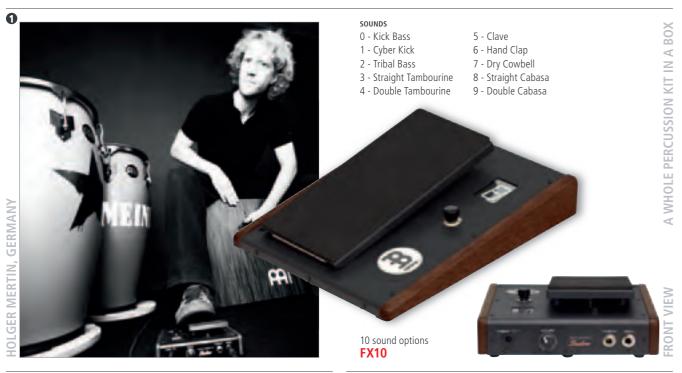

Baltic Birch MYO-BCAJ











### MAKE YOUR OWN BONGO CAJON

A very popular item from the MEINL ultimate selection of instruments is the Bongo Cajon and now you can build your own with this construction kit. The kit comes with all the parts and a list of the materials and tools you need. The instructions will guide you through this fun project and at the end you will be able to customize the finish of the instrument by adding **COLOUR** Natural oil, a lacquer, wax, or paint it with an entirely unique design.

SIZE 15 3/4" W x 7 1/4" D x 6 3/4" H MATERIAL Baltic Birch (Betula)

### DELIVERY INCLUDES

1 x assembly instructions in seven

languages 2 x side panels, long

2 x side panels, short

1 x playing surface (with MEINL logo) 1 x sound chamber partition



## **FOOT PERCUSSION**





### 1 FX PEDAL

The MEINL FX Pedal features 10 different sound options that you can add to your beat. Cycle through the effects with a touch of the toe button. It's a whole percussion kit in a box! Plug in and groove... MATERIALS Oak (Quercus (robur) pedunculata) and

steel box

**FEATURES** Microprocessor controls 10 different sound options

Sound select button

Stereo/Mono output Made in Germany by Shadow

**INCLUDES** Hook and loop fastener with spikes International power converter

### **2** FOOT CABASA (US PATENT)

The MEINL Foot Cabasa is a breakthrough instrument for the percussionist! We mounted a large Turbo Cabasa on our sturdy foot pedal (US patent), which adds a new sound to your setup. Keep a cabasa rhythm while your hands play the congas or other drums! The MEINL Foot Cab