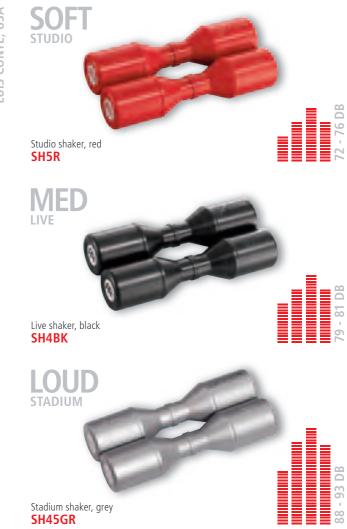

Shaker: Coated steel Pellets: Coated steel

in pairs, or in combination with other shakers for even **FINISH** Black nickel

# **3** CLAMSHELL SPARK SHAKERS

Clamshell Spark Shakers have a single solid weld holding the two halves of the shell together like a hinge. FEATURES Swirling effect When you squeeze the two halves together, you get a wildly variable pitch response. It comes in two pitches, FINISH for high-low combinations.

Wildly variable pitch response

Black nickel

One side of the MEINL Headed Spark Shaker is a drum head! Premium goatskin and a steel shell provide a rattling combination of crisp warm tones and a bright metal timbre.

size Medium

MATERIALS Shaker: Coated steel Pellets: Coated steel

Goat head

Variable pitch Black nickel

**ARTIST SERIES & STUDIOMIX SHAKERS** 





Medium SH12-M-BK

# ARTIST SERIES SHAKERS (LUIS CONTE)

The three versions have been designed according to master percussionist Luis Conte's exact requirements. "My shaker sound is as smooth as silk" is how Luis described their sound.

SIZE Medium MATERIAL Plastic

FEATURE Two individual shakers connected as one instrument

COLOURS SH4BK (Live Shaker): BK: Black SH45GR (Stadium Shaker): GR: Grey SH5R (Studio Shaker): R: Red

# 2 STUDIOMIX SHAKERS

The StudioMix Shakers have a crisp full sound and come in two sizes. The textured surface both enhances the timbre and enables a positive grip. Lightweight plastic body is virtually unbreakable.

Medium Large MATERIAL Plastic

focte

FEATURE Textured surface for special sound and

positive grip BK: Black



# more variations. Medium

**3**