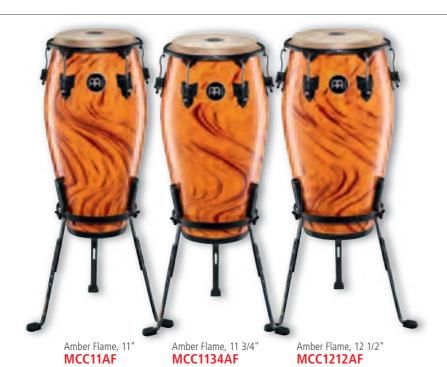

# **MARATHON® CLASSIC SERIES CONGAS**

MCC1134CB

INCLUDES Steely II Conga Stand (patented)

MEINL Conga Saver (CN, TH, US patent) Accessory pouch L-shaped tuning key

L-shaped tuning k
Tune Up Oil
coLours AF: Amber Flame

COLOURS AF: Amber Flame

LB: Leopard Burl

FINISH High gloss

#### MARATHON® CLASSIC SERIES CONGAS

The MEINL Marathon® Classic Series Congas set the standard in this price range by which other wood congas are judged. They combine professional features at a very attractive price.

MCC11CB

sizes 11" Quinto, 11 3/4" Conga, 12 1/2" Tumba 30" tall

MATERIAL Two ply Rubber Wood

(Hevea brasiliensis Muell.-Arg.)
FEATURES True Skin Buffalo Heads

8 mm strong tuning lugs
2.6 mm rounded SSR-Rims
Black powder coated hardware

INCLUDES Steely II Conga Stand (patented)
MEINL Conga Saver (patented)

Accessory pouch L-shaped tuning key Tune Up Oil

COLOURS CB: Coffee Burst, high gloss
SNT-M: Super Natural, matte

PATENTS Steely-II patents:
L-shaped leg and metal spike attachment