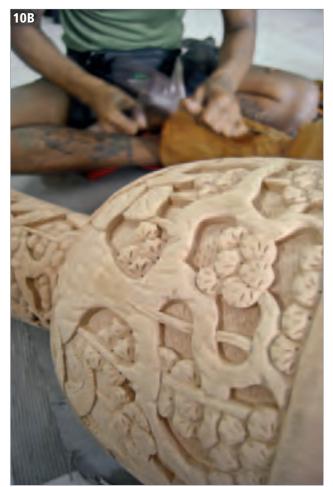

# **DJEMBES**

**01** Raw logs of plantation grown Mahogany Wood.

**02** Mahogany logs are scaled rough-cut.

**03** First phase of shaping the djembe on a lathe.

- 07 The inside of the bowl is handcarved which tunes and shapes the sound.
- **08** The goatskin head goes on and the tuning ropes are tightened.
- **09** The extra tuning rope is tied into a carrying strap.
- **10** Hand-carved design on our Professional African Style Djembes.