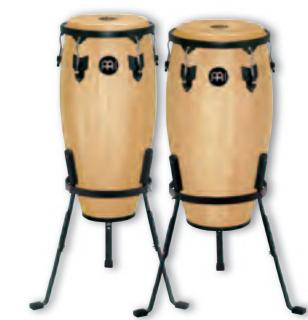

## 123456 HEADLINER® SERIES

Get started with the MEINL Headliner® Series Conga Sets. They offer outstanding quality and great value in MATERIAL Rubber Wood the budget price range, yet are equipped with many features known from professional instruments. These FEATURES Hand selected buffalo heads conga sets come with a height adjustable double braced tripod stand.

HC888: 10" & 11" conga set HC812: 11" & 12" conga set 28" tall

(Hevea brasiliensis Muell.-Arg.)

8 mm strong tuning lugs Original MEINL style tuning brackets

2 mm rounded rims

Black powder coated hardware INCLUDES Height adjustable double braced tripod stand

Tuning key

colours NT: Natural

VSB: Vintage Sunburst WRB: Wine Red Burst

FINISH High gloss

6 Wine Red Burst, 10" & 11" Wine Red Burst, 11" & 12" HC888WRB HC812WRB

**⑦** MARATHON<sup>®</sup> CLASSIC SERIES CONGA SET