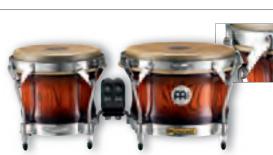

Zebra Finished Ash, 11" WC11ZFA-M

Zebra Finished Ash, 11 3/4" WC1134ZFA-M

Zebra Finished Ash, 12 1/2" WC1212ZFA-M

Antique Mahogany Burst, 11" WC11AMB

12 1/2" Tumba

FEATURES True Skin Buffalo Heads

MATERIAL Two ply American White Ash

High gloss

L-shaped tuning key

AWA: American White Ash

30" tall

SIZES

COLOUR

11" Quinto, 11 3/4" Conga,

Antique Mahogany Burst, 11 3/4" WC1134AMB