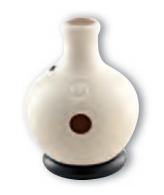

**1** QUINTO IBO DRUM

**ID2BKR** 

This ceramic Ibo Drum is small in size but big in sound.

Perfect for unplugged gigs. Small MATERIAL Ceramic

**FEATURES** Full and rich sounds Built in microphone hole

colour WH: White