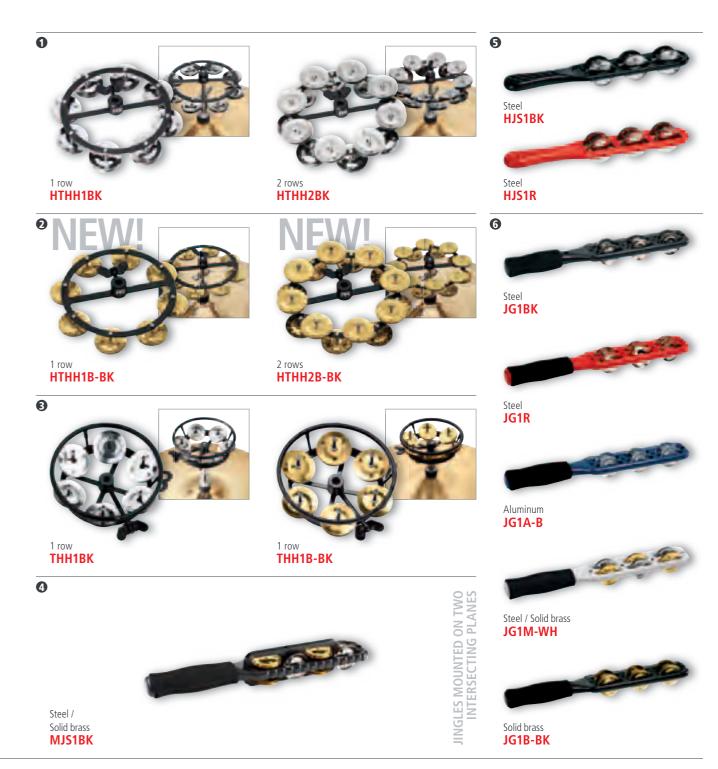

" construction

### **1** TRADITIONAL ABS TAMBOURINES, STEEL JINGLES

MATERIALS Nickelsilver plated steel

ABS plastic

coLours BK: Black

R: Red

### **2** TRADITIONAL ABS TAMBOURINE, **ALUMINUM JINGLES**

MATERIALS Aluminum

ABS plastic

colour B: Blue

### 3 RECORDING-COMBO ABS TAMBOURINE, **DUAL-ALLOY JINGLES**

MATERIALS Steel / solid brass

ABS plastic colour WH: White

### **4** TRADITIONAL ABS TAMBOURINE, **BRASS JINGLES**

**MATERIALS** Solid brass

ABS plastic coLour BK: Black

#### SUPER-DRY ABS STUDIO TAMBOURINE, STAINLESS STEEL JINGLES

MATERIALS Hand-hammered stainless steel

ABS plastic

coLour BK: Black

#### **6** SUPER DRY STUDIO ABS TAMBOURINE, **BRASS JINGLES**

MATERIALS Hand-hammered brass ABS plastic body

coLour BK: Black

### **HIHAT TAMBOURINES & JINGLE STICKS**



### HIHAT TAMBOURINES 1 2 3

An easy access wing nut allows quick set-up, adjustment, or removal, completely independent from your cymbals. The Professional Hihat Tambourines feature two intersecting faces and a single handle, for multia sturdy rubberized striking ring for special accents.

**1** HEADLINER® SERIES HIHAT TAMBOURINES material Steel

**2** HEADLINER® SERIES HIHAT TAMBOURINES MATERIAL Hammered brass

#### 3 PROFESSIONAL SERIES HIHAT TAMBOURINES MATERIALS THH1BK: Steel

THH1B-BK: Solid brass

FEATURE Rubber padded surface

### **4** MULTI-JINGLE STICK

The MEINL Multi-Jingle Stick steps out into a new dimension. Steel and solid brass jingles are mounted on directional dynamics. This opens up many new combinations of movement and sound.

MATERIALS ABS plastic

Steel and solid