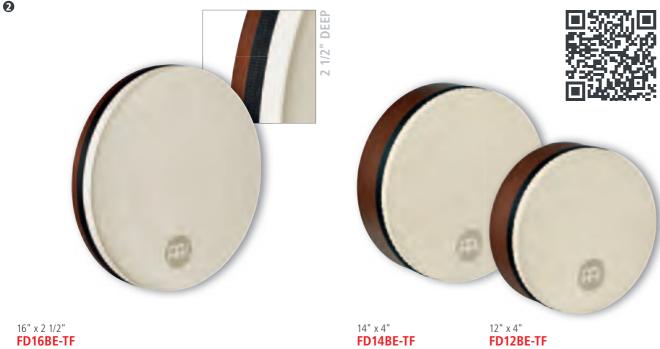

8

Natural, 6 3/4" & 8" FWB200NT

Super Natural, 3 1/2" & 4 1/4" FWB100SNT-M

#### • FREE RIDE SERIES (DE PATENT) **FWB190 WOOD BONGOS**

FWB190 Free Ride Series Wood Bongos are perfect for the ambitious beginner and for those who are looking for an affordable second set. Its professional features are outstanding in this price range.

MATERIAL Rubber Wood

6 3/4" Macho & 8" Hembra

(Hevea brasiliensis Muell.-Arg.)

#### FEATURES MEINL Free Ride Suspension System

Unique designs

Black powder coated hardware

2.5 mm rounded SSR-Rims

L-shaped tuning key

Tune Up Oil

M: Mitsudomoe

High gloss