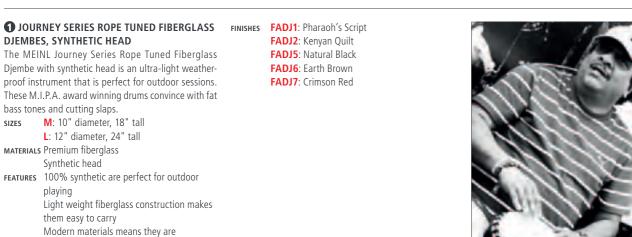

#### **2** JOURNEY SERIES ROPE TUNED FIBERGLASS FINISHES FADJ1: Pharaoh's Script DJEMBES, GOAT HEAD

Natural Black, 10"

FADJ5-M-G

The MEINL Journey Series Rope Tuned Fiberglass Djembe with hand selected goat head is the perfect instrument for drum circles due to their leight weight but durable construction. The goat head produces warm bass tones and cutting slaps.

M: 10" diameter, 18" tall SIZES

L: 12" diameter, 24" tall MATERIALS Premium fiberglass

Natural Black, 12"

FADJ5-L-G

Hand selected goat head

**FEATURES** Goat heads for warm tones Light weight fiberglass construction makes

them easy to carry Pre-stretched PP nylon ropes STDJST-BK

Crimson Red, 10"

FADJ7-M-G

meinlpercussion.com

unaffected by the weather Pre-stretched PP nylon ropes