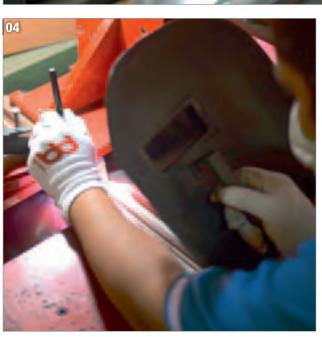

# **DJEMBES**

**01** Raw logs of plantation grown Mahogany Wood.

**02** Mahogany logs are scaled rough-cut.

**03** First phase of shaping the djembe on a lathe.

- 07 The inside of the bowl is handcarved which tunes and shapes the sound.
- **08** The goatskin head goes on and the tuning ropes are tightened.
- **09** The extra tuning rope is tied into a carrying strap.
- **10** Hand-carved design on our Professional African Style Djembes.

sizes S: 8" diameter, 15 3/4" tall M: 10" diameter, 20" tall L: 12" diameter, 24" tall XL: 13" diameter, 25" tall PP ROPES 5: 4 mm thickness, 16 runners

> M: 4 mm thickness, 18 runners L: 5 mm thickness, 20 runners XL: 6 mm thickness, 24 runners