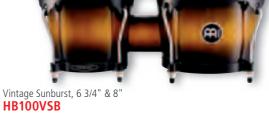

6 3/4" Macho & 8" Hembra

(Hevea brasiliensis Muell.-Arg.)

Black powder coated hardware

8 mm strong tuning lugs

Interior backing plates

**VSB**: Vintage Sunburst

WRB: Wine Red Burst

2 mm rounded rims

MATERIAL Rubber Wood

**INCLUDES** Tuning key

colours MA: Maple

NT: Natural

High gloss

PW: Pearl White

2

Pearl White, 6 3/4" & 8" HB100PW

Natural, 6 3/4" & 8" **HB100NT** 

plastic. The compact size makes it handy and portable. FEATURES Hand selected buffalo heads

Wine Red Burst, 6 3/4" & 8" HB100WRB

1 HEADLINER® SERIES HB50 ABS BONGO

sizes 6 1/2" Macho & 7 1/2" Hembra