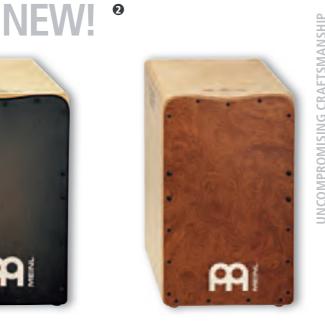

## (A) ARTISAN EDITION FLAMENCO CAJONS

Soleá Line, Espresso Burst AE-CAJ3

Soleá Line, Ebony Burst **AE-CAJ3BK** 

Bulería Line, Lava-Burl AE-CAJ5

### ARTISAN EDITION FLAMENCO CAJONS 0000

MEINL Artisan Edition Flamenco Cajons are hand made in Spain with uncompromising craftsmanship for the most discerning of players. They are the finest cajons available on the market.