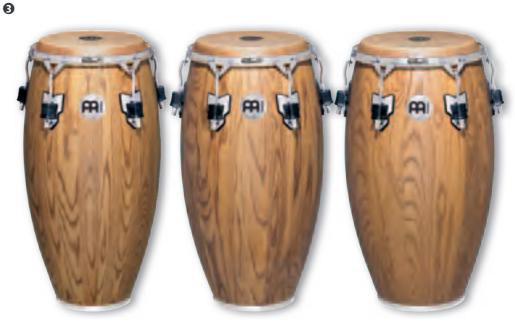

Zebra Finished Ash, 11" WC11ZFA-M

Zebra Finished Ash, 11 3/4" WC1134ZFA-M

Zebra Finished Ash, 12 1/2" WC1212ZFA-M

Antique Mahogany Burst, 11" WC11AMB

12 1/2" Tumba

FEATURES True Skin Buffalo Heads

MATERIAL Two ply American White Ash

(Fraxinus americana L.)

10 mm strong tuning lugs

4 mm rounded SSR-Rims

INCLUDES MEINL Conga Saver (CN, TH, US patent)

Gold tone hardware

MEINL Soundpads

Accessory pouch

Tune Up Oil

High gloss

L-shaped tuning key

AWA: American White Ash

30" tall

SIZES

COLOUR

11" Quinto, 11 3/4" Conga,

Antique Mahogany Burst, 11 3/4" WC1134AMB

#### WOODCRAFT SERIES CONGAS

The MEINL Woodcraft Series Congas stand for tradition combined with exceptional workmanship. Only the finest hand selected materials are used to produce these premium drums. Their "Cuban Style" shells provide a broad range of different tonal characteristics.

sizes 11" Quinto, 11 3/4" Conga,

12 1/2" Tumba 30" tall

MATERIAL Two ply American White Ash (Fraxinus americana L.)

FEATURES True Skin Buffalo Heads

10 mm strong tuning lugs 5 mm traditional TTR-Rims Chrome plated hardware INCLUDES MEINL Conga Saver (CN, TH, US patent)

MEINL Soundpads Accessory pouch L-shaped tuning key Tune Up Oil

coLours AMB: Antique Mahogany Burst,

high gloss

**ZFA-M**: Zebra Finished Ash, matte