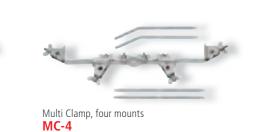

rome plated steel

Fabric anti-slip surface
Fully height adjustable
Double braced tripod legs

INCLUDES Allen wrench Memory lock

# **G** ERGO TABLE

The curved shape helps you to fit it into your set-up with no space wasted, while keeping everything within easy reach. The inner raised edge is padded, so that instruments may be picked up and set down with an absolute minimum of contact noise.

**SIZE** 20" x 34"

MATERIALS Table: Premium fiberglass
Stand: Chrome plated steel

FEATURES Fabric anti-slip surface
Padded edge

Padded edge Fully height adjustable

Ergonomic shape for more efficiency Double braced tripod legs

171

INCLUDES Allen wrench
Memory lock









8







MC-CH

9

MC-CHL

MC-GU





Multi Clamp, one mount

MC-1

MC-CYS MC-CYS8 MC-CYS8-S

Cymbal

Stackers





**B** 



8

MC-BD









1 **TMIH** 







Pedal Mount PM-1

# **HOLDERS**

Cowbell

7

MC-STBD

Shaker Holder MC-SH

Bass Drum Holders

MEINL offers a wide range of holders and other hardware for several instruments or needs. Smart designed and practical in use.

MATERIAL Chrome plated steel (if not differently indicated)

# **1** FRAME DRUM HOLDER

MATERIALS Anodized aluminum Chrome plated steel **FEATURE** Fully adjustable

# **2** TAMBOURINE HOLDER

FEATURES Rubber pads against scratching Padded surface against rattling

**3** WOOD BLOCK HOLDER

# **4** COWBELL BASS DRUM HOLDERS

MATERIALS MC-BD: Chrome plated steel MC-STBD: Black powder coated steel FEATURES Fully adjustable

Rubber pads against scratching **INCLUDES** L-shaped rod

# **6** CHIMES HOLDERS

Regular Large

FEATURES Knurled