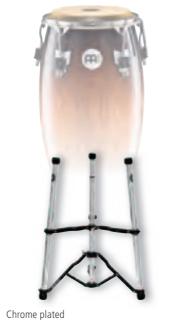

MEINL offers a regular and professional cowbell beat-

(Hevea brasiliensis Muell.-Arg.)

MEINL offers a wooden and a ABS Güira Scraper for

more sound options and different playing techniques. MATERIALS MGS1: Ergonomic wooden grip

MGS2: Sanded ABS grip

Padded beater section

Two 2" felt beater SB2-D

Two 2 1/2" felt beater

# CONGA STANDS



# Chrome plated

For Floatune Series

ST-FL11CH: 11" ST-FL12CH: 12" ST-FL13CH: 13"

For Professional Series For Fibercraft Series ST-MP11CH: 11" ST-MP1134CH: 11 3/4"

# Chrome plated

For Woodcraft Series ST-WC11CH: 11" ST-WC1134CH: 11 3/4" ST-WC1212CH: 12 1/2"

## Gold tone

For Mongo Santamaria Artist Series

ST-MSA11G: 11" ST-MSA1134G: 11 3/4" ST-MSA1212G: 12 1/2"

0

Black powder coated ST-HEBK

Chrome plated

Gold tone ST-HEG



Gold tone







# TMC-CH

Brackets

Set of scews, nuts, and washers Mounting description

 STEELY II CONGA STANDS (PATENTED) The MEINL Steely II Conga Stands are available for all

MEINL Professional Series Congas.

MATERIAL Steel

For Headliner®

**HDSTAND** 

congas

FEATURES Metal spike attachment on each leg L-shaped legs (DE, TH, US patent) U-shaped notch for quick set up and break-

down (US patent)

Ergonomic arched rubber bracing for more stability (CN, DE, US patent) Notches for quick height adjustability

(DE patent) INCLUDES Allen wrench

# 2 STEELY II CONGA STAND HEIGHT EXPANDER MATERIAL Steel SETS (DE PATENT)

These innovative add-ons to the MEINL Steely II Conga Stands allow an easy and effective height extension,

# which provides a more comfortable playing position INCLUDES Allen wrench