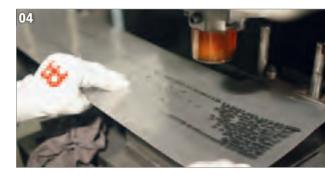

# ARTISAN EDITION **DOUMBEKS**

- **01** Heating the inlays for the base design.
- **02** Gluing the inlays on the body.
- **03** Mother of Pearl is used to cover the aluminum shell.
- **04** Cutting Mother of Pearl in small pieces.
- **05** Preparing a special glue for the Mother of Pearl mosaic.
- **06** Applying the Mother of Pearl pieces on the drum.
- **07** Sanding the shell to make it smooth and shiny.

Palace Mosaic, 8 3/4" x 17 1/2" **AE-ED5-1** 

9" x 18 1/2" **AE-ED-SB** 

The new Artisan Edition Doumbeks by Meinl are made in Egypt. The authentic mosaic artwork finish is created with mother of pearl inlays. The doumbek itself is cast of solid aluminum and has a quality heft and beautiful tone that serious players will love.