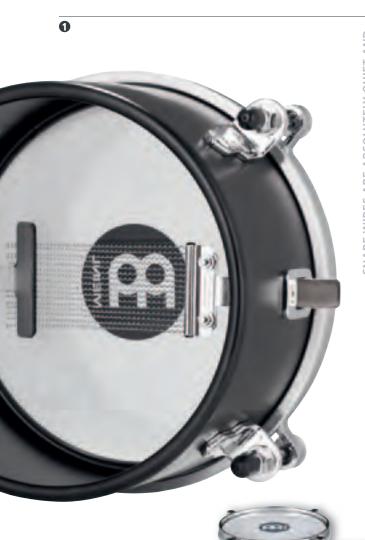

# **HEADLINER® SERIES DANCING PERCUSSION**

0

Red, 8" x 11 1/4" HFDD2R

Red, 8" x 11 1/3" HDJ200R

2

Red, 12" x 22 3/4" HDJ400R

MDJS1

Phantom Black, 12" PROFADJ1-L

Lightweight fiberglass construction Pre-stretched HTP nylon ropes

COLOUR Phantom Black, matte

Phantom Black, 10"

PROFADJ1-M

**MOUNTING THE HEAD** 

WITH TOP QUALITY PRE-STRETCHED HTP

**NYLON ROPE.** 

The MEINL Headliner® Series Dancing Percussion are FEATURES Traditional rim the perfect instruments for educational or street percussion. They are made from high quality materials and produce great sounds.

#### **1** FIBERGLASS FAMILY DRUM

SIZE 8" diameter, 11 1/4" tall MATERIAL Premium fiberglass FEATURES Traditional rim

Black powder coated hardware

INCLUDES Nylon strap Tuningkey

Black, 8 1/2" x 24"

**HC301BK** 

COLOUR R: Red