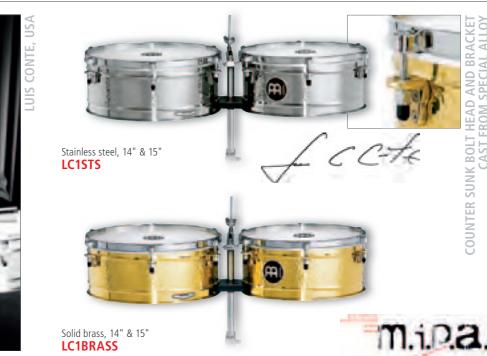

-in flanges

Our Artist Series Amadito Valdès Timbales – a tribute to one of the greatest timbaleros ever. Featuring our Floatune Tuning System and produce a dry and cutting INCLUDES Adjustable cowbell holder sound due to the black powder coated shells.

14" & 15" SIZES

### **③** MARATHON<sup>®</sup> SERIES TURBO TIMBALES

The MEINL Turbo Timbales come with extra deep coLOUR shells for super projection and great bass tones. Black

powder coating on the outside produces a dry, crisp and warm response.

14" & 15" 10" deep

MATERIAL Black powder coated steel Heavy Duty style brackets Logo applied from underneath the head

(CN, US patent)

Height adjustable tilting double braced tripod stand

Accessory pouch L-shaped tuning key Tune Up oil

### **ARTIST & PROFESSIONAL SERIES TIMBALES**



0





### 1 ARTIST SERIES TIMBALES (LUIS CONTE)

It is with the greatest appreciation and the deepest respect that we honour our friend Luis and his life's INCLUDES Adjustable cowbell holder work with his MEINL Artist Series Luis Conte Signature Timbales. Perfection in even the smallest details has been achieved in this outstanding instrument. All of the specifications Luis required for his instrument have been consequently realized.

sizes 14" & 15"

MATERIALS LC1BRASS: Solid brass LC1STS: Stainless steel

**FEATURES** Extensively hammered shells Two worked in flanges Cuban style flared out bottom edge Brackets cast from special brass alloy Logo applied from underneath the head (CN, US patent)

Height adjustable tilting double braced tripod stand Accessory pouch L-shaped tuning key

**2** P