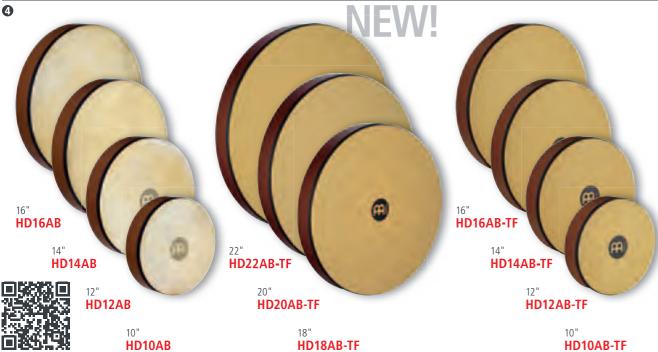

**HEADED ARTISAN EDITION TAMBOURINES** 

**TURBO CRASHER** 

ARTIST SERIES DIDGERIDOO

LAPTOP TABLE STAND

A-Go-Go's 114 Kalimbas 149 Bags 174 Kanjira 121 072 156 Batas Maracas 120 Marimbula 089 **Bendirs** Berimbau 072 Merchandise 182 Blocks 143/148 Metal Effects 144 121 119/123 **Bodhrans** Mizhars Bongo Cajons 089 Palito 089 Bongos 038 Pandeiros 125 052 Bougarabou Rainmakers 158 Cabasas 148 073 Ramwong 111 112 Caixas Rebolo Cajita 089 Repiniques 111 078 072 Cajons Ritual Drums Cajon Add-Ons 093 Rocars 113 Cajons – Make Your Own Samba/Brazilian 108 Candela Percussion Cymbals 162 124 Sea Drums Shakers 114/152/157 Castanets 149 Chimes 146 Shekeres 073 150 Claves Slap-Top Cajon 088 018 Sleigh Bells 148 Congas Conguitas 073 Sound Effects 151 Cowbells 140 Stands 166 Cuicas 113 Sticks/Beaters 164 Dafs 121 088 Subwoofer Caion 059 Surdos 108 Dancing Percussion Darbukas 064 Tablas 070 Didgeridoos 159 Tables 170 Djembefolas 053 Talking Drums 072 048 Djembes Tambora 073 Doumbeks 066 Tambourines 128 Foot Percussion 092 Tampeiro/Tamborims 115 118 Frame Drums Tantam 112 Güiras / Güiros 118/123 148/157 Tars Hand-Bale 103 Timbales 096 124 **Hand Drums** Timbales - Drummer 102 148/157 **Hand Percussion** Timbas 112 094 Hardware 172 Travel Cajon Trejon 088 Ibo Drums 074 Jingle Sticks 139 Triangles 145