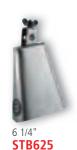

achieved when used as a stick on a drum.

MATERIALS Nickelsilver plated steel

ABS plastic

coLours BK: Black

R: Red

### **6** PROFESSIONAL SERIES JINGLE STICKS

The MEINL Professional Jingle Sticks create many interesting sound possibilities.

MATERIALS ABS plastic

JG1: Nickelsilver plated steel JG1A: Aluminum

JG1M: Steel solid brass JG1B: Solid brass

FEATURES Padded grip

Guiro style playing surface



### **COWBELLS**











- The MEINL logo is then stamped in the proper place.
- The corners have to be cut out so the flat blank can be shaped into a cowbell.
- A press forms the bell halves into shape.
- Excess material is trimmed away.
- The welds are brushed clean in preparation for the finish.





# **COWBELLS**















STB80BHH-G



























STB80B













# ARTIST SERIES COWBELL (RUSS MILLER)

The Russ Miller "Multi-Bell" enables multiple tones and is a breakthrough in versatility. You can adjust turn of a knob. This innovation brings out the most tics are outstanding, too." in a cowbell!

MATERIAL Special steel alloy

FEATURES Adjustable interior dampening mechanism

Hammered

Hand brushed black FINISH

# 2 ARTIST SERIES COWBELLS (KENNY ARONOFF) 4 5 CHROME & STEEL FINISH COWBELLS

Kenny Aronoff says: "my signature cowbells are the The pitches of these cowbells form a diatonic scale the amount of ring to your desired level with just a and have very nice tones. Their recording characteris- in any musical setting.

MATERIAL Special steel alloy FEATURE Hammered High polished chrome

# HAMMERED COWBELLS

The strong fundamental tone of