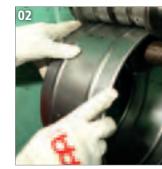

# **DARBUKAS DOUMBEKS**

- a form. **05** Cast aluminum bodies and rims.
- **06** Rim is getting finished after casting.
- **07** Some designs are hammered by
- **08** Some designs are engraved by mechanical burin.

**DARBUKAS** 

**1** ALUMINUM DARBUKAS, PLAIN

7 1/4" x 13 1/3"

HE-113

HE-103

MEINL darbukas are made in the tradition of the sizes **HE-100**: 5 1/3" x 9 1/4" **HE-101**: 5 7/8" x 11" HE-102: 6 1/2" x 12 3/4" **HE-103**: 7 1/4" x 13 1/3" **HE-104**: 8" x 14 1/2"

in various metals, each metal giving the different models their special timbre. The head is secured and MATERIAL Aluminum tuned with external rings set close to the shell, in the FEATURE Synthetic heads Turkish-style. Light yet powerful, the darbukas have a INCLUDES Tuning key deep full bass. They are well suited for high-pitched