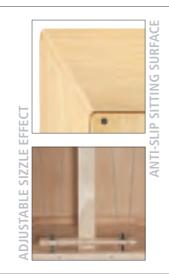

(Hevea brasiliensis Muell.-Arg.)

S Adjustable top corners

Adjustable sizzle effect

Anti-slip sitting surface

Wide sound options

HCAJ5: Full bass spectrum

INCLUDES Allen wrench
FINISH Matte