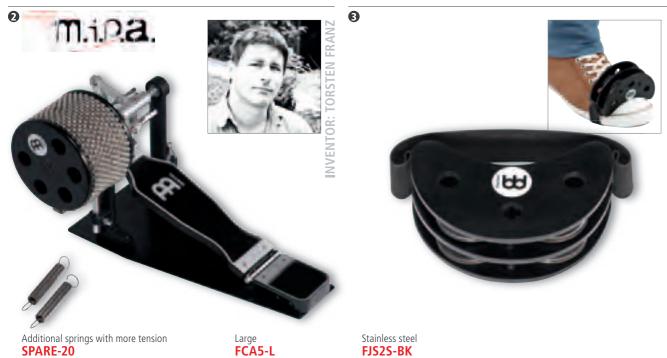

Baltic Birch MYO-BCAJ











### MAKE YOUR OWN BONGO CAJON

A very popular item from the MEINL ultimate selection of instruments is the Bongo Cajon and now you can build your own with this construction kit. The kit comes with all the parts and a list of the materials and tools you need. The instructions will guide you through this fun project and at the end you will be able to customize the finish of the instrument by adding **COLOUR** Natural oil, a lacquer, wax, or paint it with an entirely unique design.

SIZE 15 3/4" W x 7 1/4" D x 6 3/4" H MATERIAL Baltic Birch (Betula)

### DELIVERY INCLUDES

1 x assembly instructions in seven

languages 2 x side panels, long

2 x side panels, short

1 x playing surface (with MEINL logo) 1 x sound chamber partition



## **FOOT PERCUSSION**





### 1 FX PEDAL

The MEINL FX Pedal features 10 different sound options that you can add to your beat. Cycle through the effects with a touch of the toe button. It's a whole percussion kit in a box! Plug in and groove... MATERIALS Oak (Quercus (robur) pedunculata) and

steel box

**FEATURES** Microprocessor controls 10 different sound options

Sound select button

Stereo/Mono output Made in Germany by Shadow

**INCLUDES** Hook and loop fastener with spikes International power converter

### **2** FOOT CABASA (US PATENT)

The MEINL Foot Cabasa is a breakthrough instrument for the percussionist! We mounted a large Turbo Cabasa on our sturdy foot pedal (US patent), which adds a new sound to your setup. Keep a cabasa rhythm while your hands play the congas or other drums! The MEINL Foot Cabas