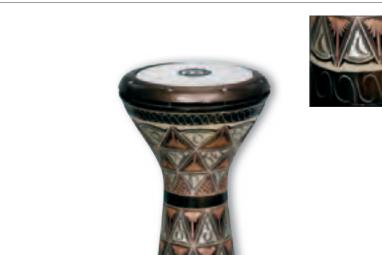

## **ARTISAN EDITION DOUMBEKS**

# ARTISAN EDITION **DOUMBEKS**

- **01** Heating the inlays for the base design.
- **02** Gluing the inlays on the body.
- **03** Mother of Pearl is used to cover the aluminum shell.
- **04** Cutting Mother of Pearl in small pieces.
- **05** Preparing a special glue for the Mother of Pearl mosaic.
- **06** Applying the Mother of Pearl pieces on the drum.
- **07** Sanding the shell to make it smooth and shiny.

Palace Mosaic, 8 3/4" x 17 1/2" **AE-ED5-1** 

9" x 18 1/2" **AE-ED-SB** 

The new Artisan Edition Doumbeks by Meinl are made in Egypt. The authentic mosaic artwork finish is created with mother of pearl inlays. The doumbek itself is cast of solid aluminum and has a quality heft and beautiful tone that serious players will love.

#### **1 2** SAMAI LINE

MATERIALS Aluminum body

Mother of pearl 8 3/4" x 17 1/2"

**SIZE** 8 3/4" **WEIGHT** 4.7kg

FEATURES Well balanced shape

Authentic Egyptian mosaic inlays Produces outstanding dums and taks (teks)

INCLUDES Nylon bag Spare head Tuning key

NEW!

Mosaic Royale, 8 3/4" x 17 1/2" **AE-ED5-2** 

9" x 18 1/2" **AE-ED7** 