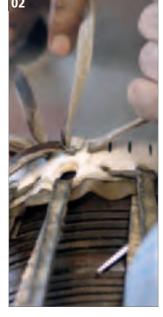

# **DARBUKAS DOUMBEKS**

- a form. **05** Cast aluminum bodies and rims.
- **06** Rim is getting finished after casting.
- **07** Some designs are hammered by
- **08** Some designs are engraved by mechanical burin.

**DARBUKAS** 

**1** ALUMINUM DARBUKAS, PLAIN

7 1/4" x 13 1/3"

HE-113

HE-103

MEINL darbukas are made in the tradition of the sizes **HE-100**: 5 1/3" x 9 1/4" **HE-101**: 5 7/8" x 11" HE-102: 6 1/2" x 12 3/4" **HE-103**: 7 1/4" x 13 1/3" **HE-104**: 8" x 14 1/2"

in various metals, each metal giving the different models their special timbre. The head is secured and MATERIAL Aluminum tuned with external rings set close to the shell, in the FEATURE Synthetic heads Turkish-style. Light yet powerful, the darbukas have a INCLUDES Tuning key deep full bass. They are well suited for high-pitched

2 ALUMINUM DARBUKAS, HAND-HAMMERED

5 7/8" x 11"

HE-111

HE-110: 5 1/3" x 9 1/4" **HE-111**: 5 7/8" x 11" **HE-112**: 6 1/2" x 12 3/4" HE-113: 7 1/4" x 13 1/3" HE-114: 8" x 14 1/2"

MATERIAL Aluminum FEATURES Synthetic heads Hand-hammered shells INCLUDES Tuning key