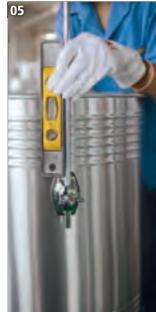

## **CAJONS**

- MEINL cajons are constructed with a combination of gluing and nailing techniques.
- The cajon body is planed by hand. This creates the optimal contact between the faceplate and the body.
- The sound hole is cut out of the back plate.
- The sides and edges are carefully sanded.
- The adjustable sizzle strings are positioned behind the frontplate. Here you see the tuning screws on the bottom of the cajon.
- Our proprietary snare mechanism with foot pedal is being installed. Here you see the return spring being connected.
- Here you see a Bubinga face-plate being fastened with screws.
- MEINL cajons are securely packed for safe transport to distributors and dealers all over the world