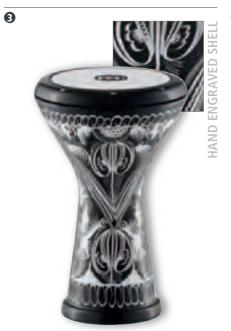

Palace Mosaic, 8 3/4" x 17 1/2" **AE-ED5-1** 

9" x 18 1/2" **AE-ED-SB** 

The new Artisan Edition Doumbeks by Meinl are made in Egypt. The authentic mosaic artwork finish is created with mother of pearl inlays. The doumbek itself is cast of solid aluminum and has a quality heft and beautiful tone that serious players will love.

#### **1 2** SAMAI LINE

MATERIALS Aluminum body

Mother of pearl 8 3/4" x 17 1/2"

**SIZE** 8 3/4" **WEIGHT** 4.7kg

FEATURES Well balanced shape

Authentic Egyptian mosaic inlays Produces outstanding dums and taks (teks)

INCLUDES Nylon bag Spare head Tuning key

NEW!

Mosaic Royale, 8 3/4" x 17 1/2" **AE-ED5-2** 

9" x 18 1/2" **AE-ED7** 