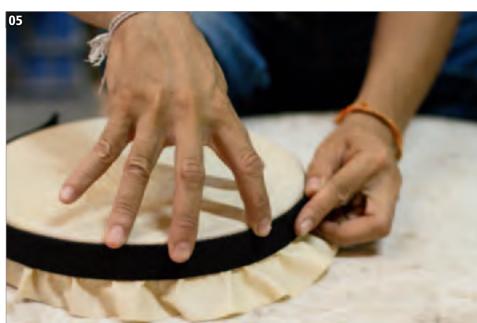

# **DJEMBES**

**01** Raw logs of plantation grown Mahogany Wood.

**02** Mahogany logs are scaled rough-cut.

**03** First phase of shaping the djembe on a lathe.

- 07 The inside of the bowl is handcarved which tunes and shapes the sound.
- **08** The goatskin head goes on and the tuning ropes are tightened.
- **09** The extra tuning rope is tied into a carrying strap.
- **10** Hand-carved design on our Professional African Style Djembes.