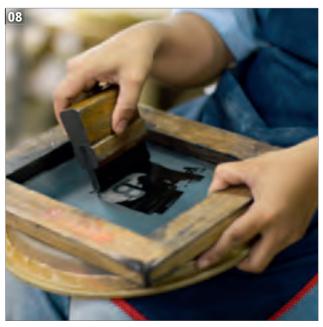

# **CONGAS**

- Rubber Wood stock is sawed to desired thickness for conga staves.
- Glued double-layered staves are bent into shape in a large press.
- After bending, the staves have to be carefully checked for proper shape.
- A set of staves are pre-assembled and glued together by hand.
- The profile is cut by lathe.
- Conga rims are being checked and prepared for the finishing process.
- Sanding a perfect surface is skilled work.
- Logo is hand silk screened on a conga head.