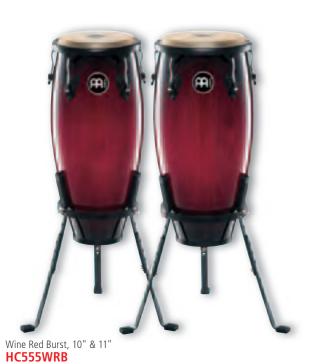

Tuning key

colours NT: Natural

VSB: Vintage Sunburst WRB: Wine Red Burst

FINISH High gloss

6 Wine Red Burst, 10" & 11" Wine Red Burst, 11" & 12" HC888WRB HC812WRB

**⑦** MARATHON<sup>®</sup> CLASSIC SERIES CONGA SET