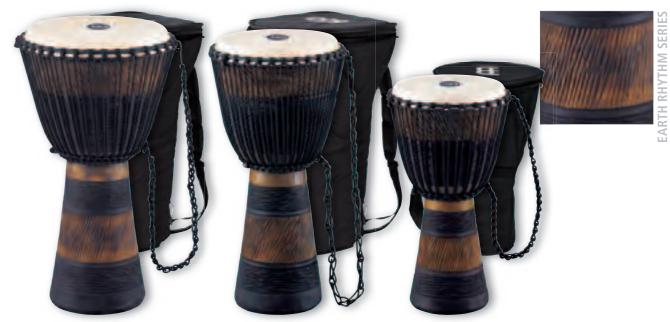

# ROPE TUNED WOOD DJEMBES

1 ORIGINAL AFRICAN STYLE **ROPE TUNED WOOD DJEMBES** 

13", bundle with bag MDJB-M

ADJ2-XL+BAG

These djembes are carved from one solid piece of plantation grown Mahogany Wood. These high quality HTP ROPES M: 4 mm thickness, 25 runners instruments are crafted with great attention to detail and provide an outstanding, full-volume sound. We offer these drums in three different series: The Earth Mahogany Wood Rhythm Series features a carved design in black and FEATURES Carved from one solid piece of plantation brown. Its earthy pattern is evocative of ploughed fields and stalks of grain. The Moon Rhythm Series features a carved design in a dark mystic finish. The Water Rhythm Series features a carved design evocative of ocean waves, and all djembes come bundled with the Professional MEINL Djembe Bag.

M:10" (9 1/4" – 10 1/4") diameter, 20" tall L: 12" (10 3/4" – 12 1/4") diameter, 24" tall **XL**:13" (12 3/4" – 13 3/4") diameter, 25" tall

10", bundle with bag MDJB-S

ADJ2-M+BAG

L: 4 mm thickness, 35 runners XL: 5 mm thickness, 35 runners

12", bundle with bag MDJB-M

ADJ2-L+BAG

grown Mahogany Wood Hand selected goat heads Pre-stretched HTP nylon ropes Hand carved shells

Ornamental carving

INCLUDES Professional Djembe Bag made out of heavy duty padded nylon

colours ADJ2: Brown

ADJ3: Brown/Black ADJ4: Black

13", bundle with bag MDJB-M ADJ3-XL+BAG

12", bundle with bag MDJB-M ADJ3-L+BAG

10", bundle with bag MDJB-S ADJ3-M+BAG

13", bundle with bag MDJB-M ADJ4-XL+BAG

12", bundle with bag MDJB-M ADJ4-L+BAG

10", bundle with bag MDJB-S ADJ4-M+BAG