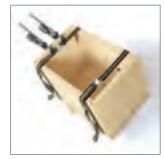

## MAKE YOUR OWN CAJON

# **NEW!** MAKE YOUR OWN ASSEMBLY INSTRUCTION MAKE YOUR OWN CALL Baltic Birch MYO-CAJ