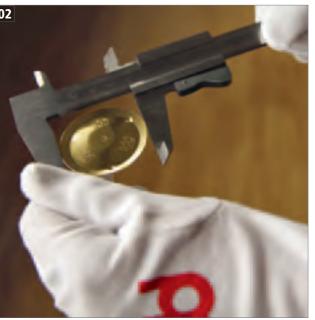

# **DARBUKAS DOUMBEKS**

- a form. **05** Cast aluminum bodies and rims.
- **06** Rim is getting finished after casting.
- **07** Some designs are hammered by
- **08** Some designs are engraved by mechanical burin.

# ARTISAN EDITION **DOUMBEKS**

- **01** Heating the inlays for the base design.
- **02** Gluing the inlays on the body.
- **03** Mother of Pearl is used to cover the aluminum shell.
- **04** Cutting Mother of Pearl in small pieces.
- **05** Preparing a special glue for the Mother of Pearl mosaic.
- **06** Applying the Mother of Pearl pieces on the drum.
- **07** Sanding the shell to make it smooth and shiny.