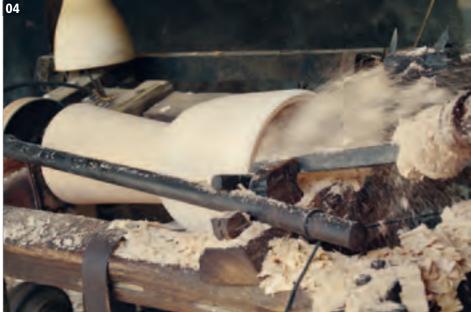

# **DJEMBES**

**01** Raw logs of plantation grown Mahogany Wood.

**02** Mahogany logs are scaled rough-cut.

**03** First phase of shaping the djembe on a lathe.

- 07 The inside of the bowl is handcarved which tunes and shapes the sound.
- **08** The goatskin head goes on and the tuning ropes are tightened.
- **09** The extra tuning rope is tied into a carrying strap.
- **10** Hand-carved design on our Professional African Style Djembes.

sizes S: 8" diameter, 15 3/4" tall M: 10" diameter, 20" tall L: 12" diameter, 24" tall XL: 13" diameter, 25" tall PP ROPES 5: 4 mm thickness, 16 runners

> M: 4 mm thickness, 18 runners L: 5 mm thickness, 20 runners XL: 6 mm thickness, 24 runners