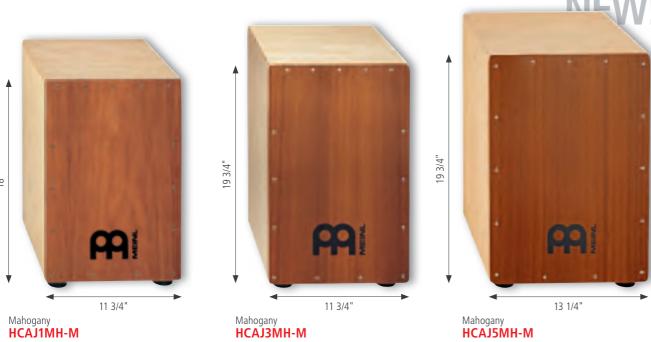

### HCAJ1MH-M / HCAJ3MH-M / HCAJ5MH-M

Frontplate: Mahogany Resonating body: Rubber Wood (*Hevea brasiliensis* Muell.-Arg.) **HCAJ1NT / HCAJ3NT / HCAJ5NT** 

Frontplate: Rubber Wood
(Hevea brasiliensis Muell.-Arg.)
Resonating body: Rubber Wood
(Hove brasiliensis Muell. Arg.)