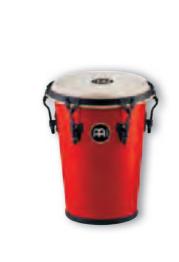

# **HEADLINER® SERIES DANCING PERCUSSION**

0

Red, 8" x 11 1/4" HFDD2R

Red, 8" x 11 1/3" HDJ200R

2

Red, 12" x 22 3/4" HDJ400R

MDJS1

Phantom Black, 12" PROFADJ1-L

COLOUR R: Red