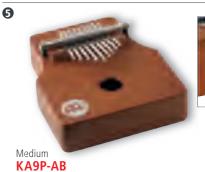

grip

True sleigh bell sound

# **4** MERENGUE GÜIRAS

Our Merengue Güiras are robust with a precision-

formed scraping surface. Small, Large MATERIAL Brushed steel

FEATURES Scraping surface with uniform raised bumps FEATURE One-piece metal grip with welded flanges

INCLUDES Scraper

# **⑤** PROFESSIONAL WOOD BLOCKS

Our Professional Wood Blocks are topped with Rosewood for a sharp, well defined fundamental sound.

Medium, Large MATERIALS Rosewood top Rubberwood body

(Hevea brasiliensis Muell.-Arg.) FEATURES Well defined fundamental sound

FINISH Natural, matte

# **6** WOOD BLOCKS

The two versions of the MEINL Wood Blocks are tonally matched.

MATERIAL Rubber Wood

(Hevea brasiliensis Muell.-Arg.) Rounded playing surface

INCLUDES Wooden beater COLOUR BK: Black, matte



















**1** FINGER CASTANETS Traditional Castanets are made in the style of southern

Italian Tammurriata castanets. FC1: Traditional

FC2: Concert MATERIAL Rosewood (Dalbergia sissoo) FEATURE Full and cutting resonance

# **2** TRADITIONAL HAND CASTANET

Traditional Hand Castanets are perfect for easy pick up FEATURES Ergonomic shape

and rapid, staccato play. Traditional

MATERIAL Rosewood (Dalbergia sissoo)

FEATURES Balanced handle

Precisely formed contours for clear, distinct

# **3** SOLID KALIMBAS

The sound is pure joy, and a great addition to any percussion kit.

**KA5-S**: Small – g<sup>#</sup>' c" f' f" c''' KA7-M-BK: Medium – e' q d" e c' a a' **KA9-M**: Medium – a' c" c' a' A f' e' e" b'

MATERIALS Chrome plated steel Rubber Wood

(Hevea brasiliensis Muell.-Arg.)

KA7-M-BK: Ext