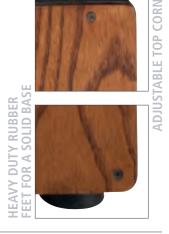

### MARIMBULA

The body of this Caribbean instrument is made out of Rubber Wood and has eight tongues in front of it. The Marímbula can also be played with soft mallets.

MATERIALS Rubber Wood

(Hevea brasiliensis Muell.-Arg.)

Steel tongues

FEATURES Tuning: f c G D F A d g Solid construction

Heavy duty rubber feet for a solid base

COLOUR Matte FINISH