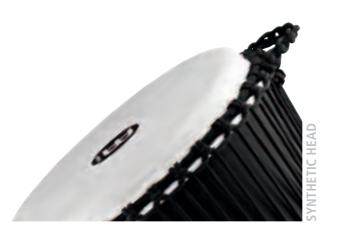

#### 1 MECHANICAL TUNED FIBERGLASS DJEMBES, FINISHES FMDJ1: Pharaoh's Script SYNTHETIC HEAD

Perfect for outdoors, these light-weight instruments feature a mechanical tuning system with a synthetic head. The mechanical tuning allows for easy and quick tuning. These djembes are perfect for any outdoor conditions.

SIZES M: 10" diameter, 18" tall

L: 12" diameter, 24" tall

MATERIALS Premium fiberglass

Synthetic Head

FEATURES 100% synthetic are perfect for outdoor

playing

Traditional Rim

Black powder coated hardware Light-weight and durable construction