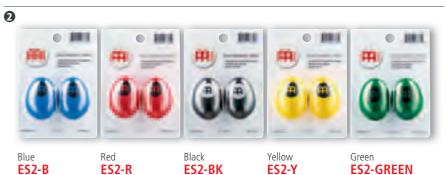

*4** WOOD MARACAS

The traditional MEINL Wood Maracas are available in both round and oval models. Both of these exhibit a traditional warm and rich sound.

MATERIAL Wood

# **6** MARACLAVES

The MEINL Maraclaves are an exciting hybrid percussion instrument. They are a pairing of full volume maraca "bulbs" mounted on solid American White Ash "handles". The result is a new way to combine the two timbres inside an efficient set of movements.

MEINL Maraclaves offer new possibilities in sounds, rhythms, and showmanship!

MATERIALS American Ash wood

(Fraxinus americana L.)

Plastic shaker head

FEATURES Can be played like maracas and claves at

the same time

Precise and cutting sounds Durable construction

Detailed with logo heat-branded on handle

coLour BG: Beige

# **HAND PERCUSSION**





8

Jumbo, black **ESW-J-BK** 



6 **D01** GA2















# **1** EGG SHAKER SET

Set of four Shaker Eggs fit all your needs in the studio

or on the road.

CAX1

MATERIAL Plastic

FEATURE Range of volume from soft to extra loud

# 2 PLASTIC EGG SHAKERS

MATERIAL Plastic

coLours B: Blue, BK: Black, GREEN: Green R: Red, Y: Yellow

**FEATURE** Comes in a set of two

# **3** WOOD EGG SHAKER

Jumbo MATERIAL Wood coLour BK: Black 4 EGG SHAKER BOX

FEATURE Holds 60 egg shakers

# **6** DOUBLE SHAKER/GANZA

MATERIALS Rattan with coconut bottom

# **6** CAXIXIS

MATERIALS Rattan with coconut bottom

# **7** WOODEN FROGS

sizes Medium, Large

# PLASTIC GÜIRO

MATERIAL High strength plastic

FEATURE Three striking surfaces rubber ringed grip

**INCLUDES** Plastic Scraper coLour BK: Black

# F