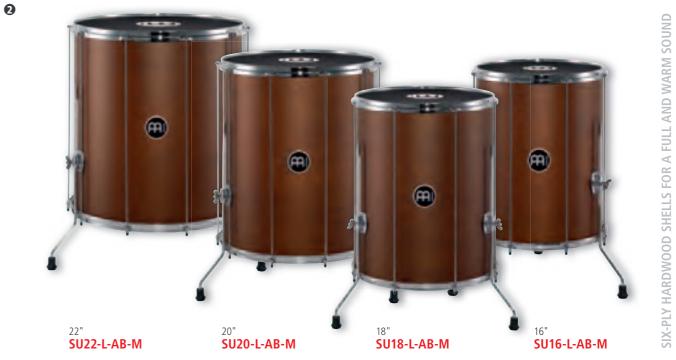

*







premium aluminum. sizes 16" x 20", 18" x 22", 20" x 24", 22" x 24" MATERIAL Aluminum

**FEATURES** Countersunk bolt heads Chrome plated hardware

Two head options 8 tuning lugs (16" & 18" models)

10 tuning lugs (20" & 22" models) Logo applied from underneath the head (CN, US patent)

INCLUDES Tuning key



Samba music. MEINL offers several sizes made from a warmer sound. They deliver the full bass notes that are the heartbeat of Samba music.

sizes 16" x 20", 18" x 22", 20" x 24", 22" x 24" MATERIAL Six-ply hardwood shells

**FEATURES** Countersunk bolt heads Chrome plated hardware

Two head options 8 tuning lugs (16" & 18" models) 10 tuning lugs (20" & 22" models) Logo applied from underneath the head

(CN, US patent) INCLUDES Tuning key colour AB: African Brown Matte FINISH





### 1 TRADITIONAL STAND ALONE ALUMINUM SURDOS (PATENTED)

MEINL percussion offers stand alone Surdos made out of aluminum that are equipped with sturdy, height adjustable legs placed on the floor while playing.

sizes 16" x 20", 18" x 22", 20" x 24", 22" x 24"

MATERIAL Aluminum

FEATURES Height adjustable legs Countersunk bolt heads Chrome plated hardware

> Two head options 8 tuning lugs (16" & 18" models)

10 tuning lugs (20" & 22" models) Logo applied from underneath the head (CN, US patent)

INCLUDES Tuning key

### 2 TRADITIONAL STAND ALONE WOOD SURDOS (PATENTED)

The MEINL Stand Alone Wood Surdos have all the FINISH Matte great features of our aluminum surdos, but with wooden shells for a warmer sound. They deliver the full bass notes that are the heartbeat of Samba music. These s