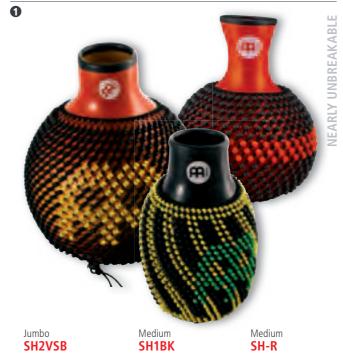

### 1 SHEKERES

8" & 9"

6

MEINL shekeres are handmade from premium fiberglass

and fitted with a net of beads.

SIZES SH-R: Medium SH1BK: Medium

SH2VSB: Jumbo MATERIAL Premium fiberglass colours BK: Black

**VSB**: Vintage Sunburst