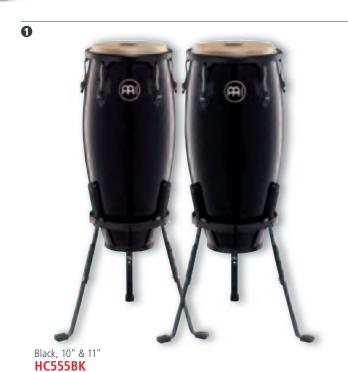

# HEADLINER® SERIES CONGAS

**HEADLINER® SERIES CONGAS** 

HC555MA

The 10" & 11" pair is the perfect set of congas to get you started! The compact size is easy for young players to handle, light to carry, and has a full, rich sound. MATERIAL Rubber Wood You can develop a full foundation of conga techniques and rhythms with these student-friendly drums. FEATURES Hand selected buffalo heads The 11" & 12" pair is a full-sized entry level conga set. They have superb projection, warm tones, light weight and features found on professional congas. They offer outstanding quality and great value in the budget price range. This is a pair of congas you will want to INCLUDES Height adjustable basket stands (patented) keep around as you develop your skills.

HC555: 10" & 11" conga set HC512: 11" & 12" conga set 28" tall

(Hevea brasiliensis Muell.-Arg.)

8 mm strong tuning lugs Original MEINL style tuning brackets

2 mm rounded rims Black powder coated hardware

with quick set up system Tuning key

colours MA: Maple

PW: Pearl White

High gloss

PATENTS Basket Stand patents: Ergo arched rubber bracing (CN, DE, US patent) U-shaped notch (US patent) L-shaped leg (DE patent)