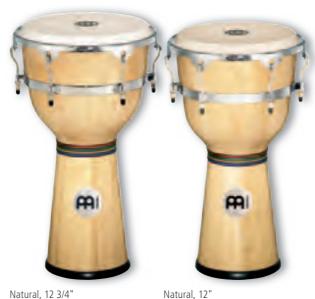

CLUDES Tuning key

**COLOURS NT**: Natural, high gloss

**VSB**: Vintage Sunburst, high gloss VWB-M: Vintage Wine Barrel, matte

WRB: Wine Red Burst, high gloss

#### **2** FLOATUNE SERIES FIBERGLASS DJEMBES

The MEINL Floatune Series Fiberglass Djembes are truly a sound alternative. Fiberglass has enormous strength and can produce slaps of outstanding clarity and immensely powerful bass tones.

12" diameter, 24 1/4" tall MATERIAL Premium fiberglass

FEATURES True Skin Goat Heads

8 mm strong tuning lugs 3 mm rounded SSR-Rims

Easy tuning and comfortable

change of heads Rubber pads and lug placement offer perfect playing comfort Floatune Tuning System

Chrome plated hardware **INCLUDES** Accessory pouch L-shaped tuning key

Tune Up Oil coLours BSP: Blue Sparkle RSP: Red Sparkle

4









DJW3NT

Natural, 12 3/4" DJW2NT



African Brown, 12 3/4" DJW2AB-M



DJW3AB-M

FLOATUNE SERIES WOOD DJEMBES 3 4

The MEINL Floatune Djembes are modelled after the West African originals. Deep, round-sounding bass notes complimented by crisp tones and slaps are produced by this drum.

FEATURES True Skin Goat Heads 8 mm strong tuning lugs 3 mm rounded SSR-Rims

Easy tuning and comfortable change of heads

Rubber pads and lug placement offer perfect playing comfort

Floatune Tuning System Chrome plated hardware

INCLUDES Accessory pouch L-shaped tuning key Tune Up Oil

colours AB-M: African Brown, matte

GAB-M: Gold Amber Sunburst, matte NT: Natural, high gloss **ZFA-M**: Zebra Finished Ash, matte

#### **3** FLOATUNE SERIES WOODCRAFT DJEMBE

12" diameter, 24 1/4" tall MATERIAL American Wh