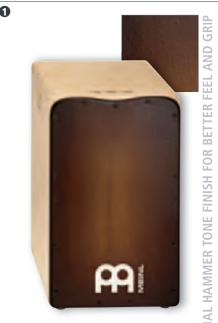

## (A) ARTISAN EDITION FLAMENCO CAJONS

Soleá Line, Espresso Burst AE-CAJ3

Soleá Line, Ebony Burst **AE-CAJ3BK** 

Bulería Line, Lava-Burl AE-CAJ5

### ARTISAN EDITION FLAMENCO CAJONS 0000

MEINL Artisan Edition Flamenco Cajons are hand made in Spain with uncompromising craftsmanship for the most discerning of players. They are the finest cajons available on the market.