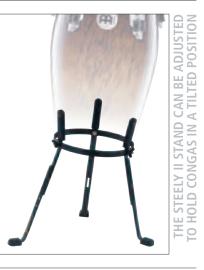

11" Quinto, 11 3/4" Conga, SIZES 12 1/2" Tumba 30" tall

(Hevea brasiliensis Muell.-Arg.)

8 mm strong tuning lugs 2.6 mm rounded SSR-Rims

Black powder coated hardware INCLUDES Steely II Conga Stand (patented)

INCLUDES Steely II Conga Stand (patented)
MEINL Conga Saver (patented)

Accessory pouch L-shaped tuning key Tune Up Oil

COLOURS CB: Coffee Burst, high gloss
SNT-M: Super Natural, matte

PATENTS Steely-II patents:
L-shaped leg and metal spike attachment

(DE, TH, US patent)
U-shaped notch (US patent)
Ergonomic arched rubber bracing
(CN, DE, US patent)
Notches for quick height adjustability

MCC1212CB

(CN, DE, US patent)
Notches for quick height adjustability
(DE patent)
MEINL Conga Saver (CN, TH, US patent)