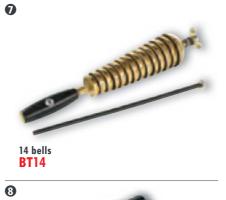

add brass bells securely mounted on a wooden handle. a different colour to their set up. This percussion ac- MATERIAL Solid brass bells cessory can be placed on any rod and will give you a INCLUDES Striker nice short crashing sound.

MATERIAL Steel

FEATURES Güiro style playing surface

Cutting sound Easy mountable

# **6** STAND ALONE BELL TREE

The MEINL Bell Tree has 27 solid brass bells mounted on a sturdy metal stand. MATERIAL Solid brass bells

FEATURE Adjustable metal stand **INCLUDES** Striker

# 7 HAND HELD BELL TREE

Our Hand Held Bell Tree has a cascade of 14 solid

# **3** WAH-WAH TUBES

The MEINL Wah-Wah Tube is a tubular effect instrument that delivers smooth, bell like tones.

Small (high pitch) Large (low pitch) MATERIAL Aluminum

INCLUDES Rubber mallet coLour BK: Black















# TRIANGLES 9

JCTRI20

The solid brass triangles produce a nice sounding soft tone with a controlled sonic spectrum.

4", 6", 8" MATERIAL Solid brass

INCLUDES Wooden holder with braided nylon cord Metal beater

# • ARTIST SERIES UNIVERSAL TRIANGLE (JOSÉ J. CORTIJO)

The Universal Triangle is forged from one single piece and comfortable to play. of steel with a special texture for rasping effects.

MATERIAL Chrome plated steel

FEATURES Inner section for multiple tones Textured leg for rasping strokes

INCLUDES Wooden holder with braided nylon cord

Metal beater

# PROFESSIONAL FINGER CYMBALS

Made from a special bronze alloy and attached with

a durable cord. 2 5/8" diameter MATERIAL Special bronze alloy FEATURES Identical, high pitched sound Durable cord

# **P** ORIENTAL FI