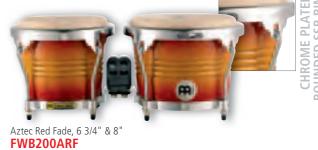

#### PROFESSIONAL SERIES CONGAS

The Roland Meinl Professional Series Congas are the preferred conga model by many top congueros. Outstanding in look and sound, they reach from fat basses to cutting slaps with a great warm overall tone. They set the standard in the professional conga ranges.

sizes 11" Quinto, 11 3/4" Conga, 12 1/2" Tumba

30" tall

MATERIAL Two ply Rubber Wood (Hevea brasiliensis Muell.-Arg.)

FEATURES True Skin Buffalo Heads

10 mm strong tuning lugs 4 mm rounded SSR-Rims Chrome plated hardware INCLUDES MEINL Conga Saver (CN, TH, US patent)

MEINL Soundpads Accessory pouch L-shaped tuning key Tune Up Oil

coLours ARF: Aztec Red Fade

BB: Brown Burl NT: Natural

High gloss