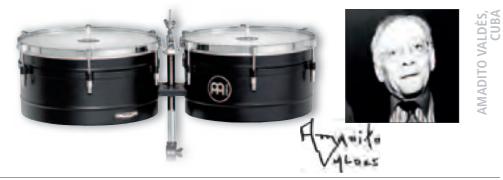

Antique Mahogany Burst, 12 1/2" WC1212AMB

#### WOODCRAFT SERIES CONGAS

The MEINL Woodcraft Series Congas stand for tradition combined with exceptional workmanship. Only the finest hand selected materials are used to produce these premium drums. Their "Cuban Style" shells provide a broad range of different tonal characteristics.

sizes 11" Quinto, 11 3/4" Conga,

12 1/2" Tumba 30" tall

MATERIAL Two ply American White Ash (Fraxinus americana L.)

FEATURES True Skin Buffalo Heads

10 mm strong tuning lugs 5 mm traditional TTR-Rims Chrome plated hardware INCLUDES MEINL Conga Saver (CN, TH, US patent)