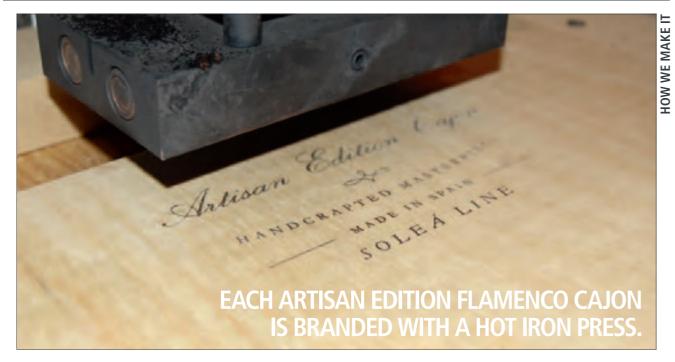

### ARTISAN EDITION FLAMENCO CAJONS 0000

MEINL Artisan Edition Flamenco Cajons are hand made in Spain with uncompromising craftsmanship for the most discerning of players. They are the finest cajons available on the market.

### AE-CAJ3BK

Frontplate: Ebony Burst Resonating body: 9 layer Birch Wood (Betula pendula)

**FEATURES** 10 pre-tuned upright strings Ergonomically rounded frontplate with convex contact

Specially formulated rubber feet Internal Bass Filter for sound compression Distinguished heat branding