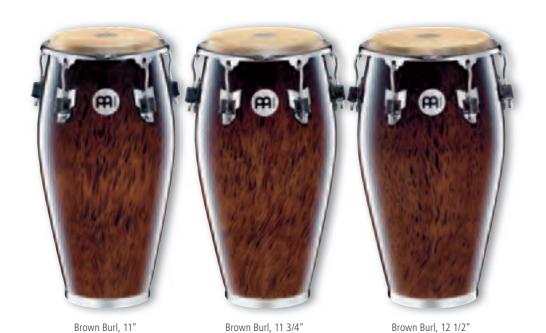

#### PROFESSIONAL SERIES CONGAS

The Roland Meinl Professional Series Congas are the preferred conga model by many top congueros. Outstanding in look and sound, they reach from fat basses to cutting slaps with a great warm overall tone. They set the standard in the professional conga ranges.

sizes 11" Quinto, 11 3/4" Conga, 12 1/2" Tumba

30" tall

MATERIAL Two ply Rubber Wood (Hevea brasiliensis Muell.-Arg.)

FEATURES True Skin Buffalo Heads

10 mm strong tuning lugs 4 mm rounded SSR-Rims Chrome plated hardware INCLUDES MEINL Conga Saver (CN, TH, US patent)

MEINL Soundpads Accessory pouch L-shaped tuning key Tune Up Oil

coLours ARF: Aztec Red Fade

BB: Brown Burl NT: Natural

High gloss