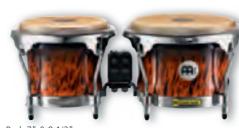

#### **2** FREE RIDE DESIGNER SERIES (DE PATENT) **FWB190 WOOD BONGOS**

The Free Ride Designer Series Wood Bongo comes in INCLUDES Accessory pouch four superb finishes. All other features are similar to the FWB190 Wood Bongos.

MATERIAL Rubber Wood

(DE patent)

Hand selected buffalo heads 8 mm strong tuning lugs

**COLOURS** AF: Amber Flame

LB: Leopard Burl LPU: Love, Peace & Unity

2

0

Gold Amber Sunburst, 6 3/4" & 8" FWB200GAB

8

Natural, 6 3/4" & 8" FWB200NT

Super Natural, 3 1/2" & 4 1/4" FWB100SNT-M