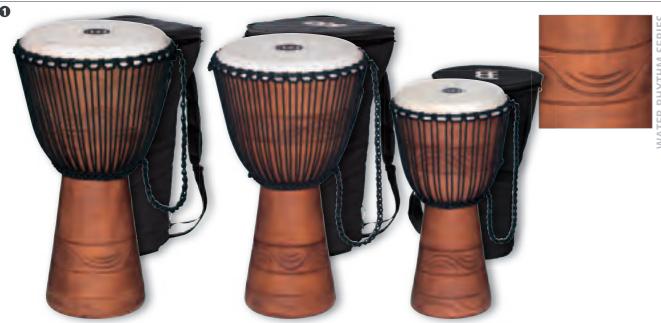

# ROPE TUNED WOOD DJEMBES

1 ORIGINAL AFRICAN STYLE **ROPE TUNED WOOD DJEMBES** 

13", bundle with bag MDJB-M

ADJ2-XL+BAG

These djembes are carved from one solid piece of plantation grown Mahogany Wood. These high quality HTP ROPES M: 4 mm thickness, 25 runners instruments are crafted with great attention to detail and provide an outstanding, full-volume sound. We offer these drums in three different series: The Earth Mahogany Wood Rhythm Series features a carved design in black and FEATURES Carved from one solid piece of plantation brown. Its earthy pattern is evocative of ploughed fields and stalks of grain. The Moon Rhythm Series features a carved design in a dark mystic finish. The Water Rhythm Series features a carved design evocative of ocean waves, and all djembes come bundled with the Professional MEINL Djembe Bag.

M:10" (9 1/4" – 10 1/4") diameter, 20" tall L: 12" (10 3/4" – 12 1/4") diameter, 24" tall **XL**:13" (12 3/4" – 13 3/4") diameter, 25" tall

10", bundle with bag MDJB-S

ADJ2-M+BAG

L: 4 mm thickness, 35 runners XL: 5 mm thickness, 35 runners

12", bundle with bag MDJB-M

ADJ2-L+BAG

grown Mahogany Wood Hand selected goat heads Pre-stretched HTP nylon ropes Hand carved shells

Ornamental carving

INCLUDES Professional Djembe Bag made out of heavy duty padded nylon

colours ADJ2: Brown

ADJ3: Brown/Black ADJ4: Black

13", bundle with bag MDJB-M ADJ3-XL+BAG

12", bundle with bag MDJB-M ADJ3-L+BAG

10", bundle with bag MDJB-S ADJ3-M+BAG

13", bundle with bag MDJB-M ADJ4-XL+BAG

12", bundle with bag MDJB-M ADJ4-L+BAG

10", bundle with bag MDJB-S ADJ4-M+BAG