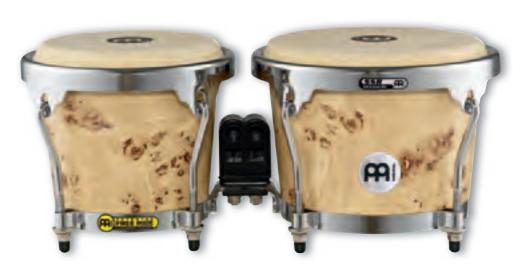

## **MEINL RAPC BONGOS**

**NEW!** 

Desert Burl, 6 3/4" & 8" MB400DB-M

6 3/4" Macho & 8" Hembra

MATERIAL 5 layers of plywood

FEATURES MEINL Free Ride Suspension System (DE patent)

RAPC Technology True Skin Cow Heads 8 mm strong tuning lugs 2.5 mm rounded SSR-Rims

L-shaped tuning key Tune Up Oil

FINISHES BKMB: Black Maple Burst, high gloss

BU: Bubinga, high gloss CHE: Cherry, high gloss DB-M: Desert Burl, matte EBP: Ebony Black, high gloss