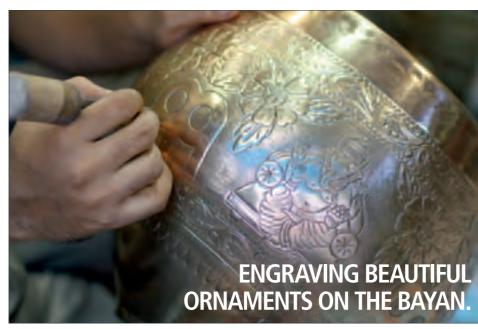

### **2** ARTISAN EDITION TABLAS

A top-of-the-line professional quality tabla set. Our Artisan Edition Tablas are made according to their classical heritage, and are superbly crafted. The tones are unsurpassed for their clarity and character. These are tablas that will make any player proud.

Dayan 5 1/2" Bayan 9"

MATERIALS Copper with goat skin

Mahogany with goat skin
FEATURES Top quality goat skin tabla heads Traditional tuning system with rawhide

INCLUDES Tuning hammer and wooden tuning dowel Ring pads