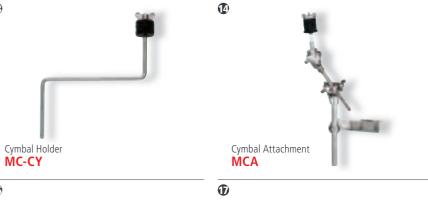

ss
Stand: Chrome plated steel

Fabric anti-slip surface
Fully height adjustable
Double braced tripod legs

INCLUDES Allen wrench Memory lock

# **G** ERGO TABLE

The curved shape helps you to fit it into your set-up with no space wasted, while keeping everything within easy reach. The inner raised edge is padded, so that instruments may be picked up and set down with an absolute minimum of contact noise.

**SIZE** 20" x 34"

MATERIALS Table: Premium fiberglass
Stand: Chrome plated steel

FEATURES Fabric anti-slip surface
Padded edge

Padded edge Fully height adjustable

Ergonomic shape for more efficiency Double braced tripod legs

171

INCLUDES Allen wrench
Memory lock









8







MC-CH

9

MC-CHL

MC-GU





Multi Clamp, one mount

MC-1

MC-CYS MC-CYS8 MC-CYS8-S

Cymbal

Stackers





**B** 



8

MC-BD









1 **TMIH** 







Pedal Mount PM-1

# **HOLDERS**

Cowbell

7

MC-STBD

Shaker Holder MC-SH

Bass Drum Holders

MEINL offers a wide range of holders and other hardware for several instruments or needs. Smart designed and practical in use.

MATERIAL Chrome plated steel (if not differently indicated)

# **1** FRAME DRUM HOLDER

MATERIALS Anodized aluminum Chrome plated steel **FEATURE** Fully adjustable

# **2** TAMBOURINE HOLDER

FEATURES Rubber pads against scratching Padded surface against rattling

**3** WOOD BLOCK HOLDER

# **4** COWBELL BASS DRUM HOLDERS

MATERIALS MC-BD: Chrome plated steel MC-STBD: Black powder coated steel FEATURES Fully adjustable

Rubber pads against scratching **INCLUDES** L-shaped rod

# **6** CHIMES HOLDERS

Regular Large

FEATU