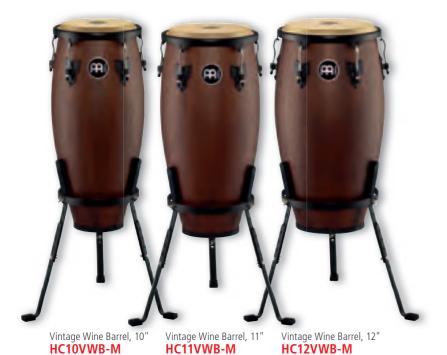

#### HEADLINER® DESIGNER SERIES CONGAS

These congas are offered individually, and you can make up a trio of the three singles: Nino, Quinto and Conga. These three sizes create a full tonal range.

10" Nino, 11" Quinto, 12" Conga 28" tall

MATERIAL Rubber Wood

(Hevea brasiliensis Muell.-Arg.)

8 mm strong tuning lugs Original MEINL style tuning brackets

HTC: 5 mm traditional TTR-Rims

FEATURES Hand selected buffalo heads

Phantom Black, 10"

**HC10PBK-M** 

2 mm rounded rims Black powder coated hardware INCLUDES Height adjustable basket stands (patented) with quick set up system Tuning key

**DESIGNS PBK-M**: Phantom Black VWB-M: Vintage Wine Barrel

WB-M: Walnut Brown Matte

PATENTS Basket stand patents: Ergo arched rubber bracing (CN, DE, US patent) U-shaped notch (US patent) L-shaped leg (DE patent)