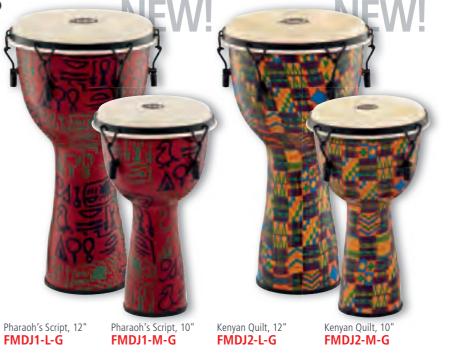

#### **2** JOURNEY SERIES ROPE TUNED FIBERGLASS FINISHES FADJ1: Pharaoh's Script DJEMBES, GOAT HEAD

Natural Black, 10"

FADJ5-M-G

The MEINL Journey Series Rope Tuned Fiberglass Djembe with hand selected goat head is the perfect instrument for drum circles due to their leight weight but durable construction. The goat head produces warm bass tones and cutting slaps.

M: 10" diameter, 18" tall SIZES

L: 12" diameter, 24" tall MATERIALS Premium fiberglass

Natural Black, 12"

FADJ5-L-G

Hand selected goat head

**FEATURES** Goat heads for warm tones Light weight fiberglass construction makes

them easy to carry Pre-stretched PP nylon ropes STDJST-BK

Crimson Red, 10"

FADJ7-M-G

meinlpercussion.com

unaffected by the weather Pre-stretched PP nylon ropes

#### 1 MECHANICAL TUNED FIBERGLASS DJEMBES, FINISHES FMDJ1: Pharaoh's Script SYNTHETIC HEAD

Perfect for outdoors, these light-weight instruments feature a mechanical tuning system with a synthetic head. The mechanical tuning allows for easy and quick tuning. These djembes are perfect for any outdoor conditions.

SIZES M: 10" diameter, 18" tall

L: 12" diameter, 24" tall

MATERIALS Premium fiberglass

Synthetic Head

FEATURES 100% synthetic are perfect for outdoor

playing

Traditional Rim

Black powder coated hardware Light-weight and durable construction