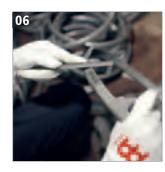

# **BONGOS**

- Staves are matched for colour and grain.
- The staves are laid up with glue.
- After being glued, the staves are assembled into a hollow wooden block by hand.
- The Macho and Hembra are cut into two separate pieces.
- Precision is a must.
- The footing profile is also cut on the lathe.
- The surface and edges are hand-sanded.
- Our proprietary Free Ride System allows the bongo to resonate freely because there are no bolts or holes drilled through the shells.