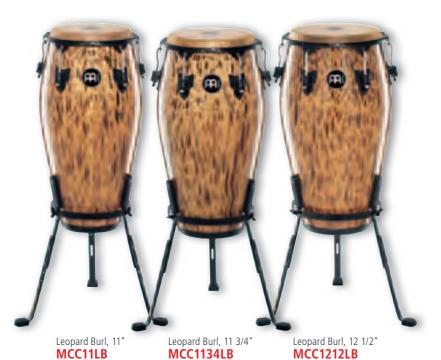

# **MARATHON® CLASSIC SERIES CONGAS**

MCC1134CB

INCLUDES Steely II Conga Stand (patented)

MEINL Conga Saver (CN, TH, US patent) Accessory pouch L-shaped tuning key

L-shaped tuning k
Tune Up Oil
coLours AF: Amber Flame

COLOURS AF: Amber Flame

LB: Leopard Burl

FINISH High gloss

#### MARATHON® CLASSIC SERIES CONGAS

The MEINL Marathon® Classic Series Congas set the standard in this price range by which other wood congas are judged. They combine professional features at a very attractive price.

MCC11CB

sizes 11" Quinto, 11 3/4" Conga, 12 1/2" Tumba 30" tall

MATERIAL Two ply Rubber Wood

(Hevea brasiliensis Muell.-Arg.)
FEATURES True Skin Buffalo Heads

8 mm strong tuning lugs
2.6 mm rounded SSR-Rims
Black powder coated hardware

INCLUDES Steely II Conga Stand (patented)
MEINL Conga Saver (patented)

Accessory pouch L-shaped tuning key Tune Up Oil

COLOURS CB: Coffee Burst, high gloss
SNT-M: Super Natural, matte

PATENTS Steely-II patents:
L-shaped leg and metal spike attachment

(DE, TH, US patent)
U-shaped notch (US patent)
Ergonomic arched rubber bracing
(CN, DE, US patent)
Notches for quick height adjustability

MCC1212CB

(CN, DE, US patent)
Notches for quick height adjustability
(DE patent)
MEINL Conga Saver (CN, TH, US patent)