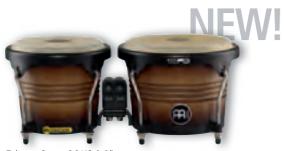

## THE NEW MEINL **RAPC (RADIAL PLY CONSTRUCTION) BONGOS**

- 01 Preparing single wood layers for the Radial Ply Construction.
- 02 The thin wood layers are placed in the form to set.
- 03 Quality control check of each MEINL Bongo before it gets packed.

## **MEINL RAPC BONGOS**

**NEW!** 

Desert Burl, 6 3/4" & 8" MB400DB-M

## RAPC (RADIAL PLY CONSTRUCTION) BONGOS

MEINL's new Radial Ply Construction was adopted from traditional drum-set shell building techniques. It uses several thin layers of wood being formed together to make a super strong shell that is lighter and more resonant. Add to that Meinl's patented Free Ride system that allows the bongos to be joined with NO HOLES DRILLED IN THE SHELLS and you have some INCLUDES Accessory pouch serious bongo innovation.

6 3/4" Macho & 8" Hembra

MATERIAL 5 layers of plywood

FEATURES MEINL Free Ride Suspension System (DE patent)

RAPC Technology True Skin Cow Heads 8 mm strong tuning lugs 2.5 mm rounded SSR-Rims

L-shaped tuning key Tune Up Oil

FINISHES BKMB: Black Maple Burst, high gloss

BU: Bubinga, high gloss CHE: Cherry, high gloss DB-M: Desert Burl, matte EBP: Ebony Black, high gloss