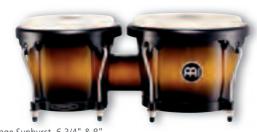

6 3/4" Macho & 8" Hembra

(Hevea brasiliensis Muell.-Arg.)

Black powder coated hardware

8 mm strong tuning lugs

Interior backing plates

**VSB**: Vintage Sunburst

WRB: Wine Red Burst

2 mm rounded rims

MATERIAL Rubber Wood

**INCLUDES** Tuning key

colours MA: Maple

NT: Natural

High gloss

PW: Pearl White

2

Pearl White, 6 3/4" & 8" HB100PW