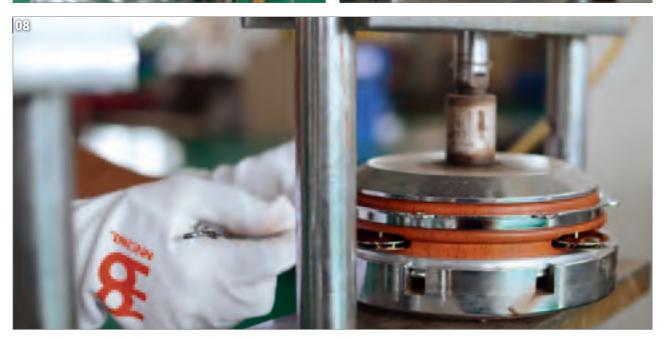

# **DJEMBES**

**01** Raw logs of plantation grown Mahogany Wood.

**02** Mahogany logs are scaled rough-cut.

**03** First phase of shaping the djembe on a lathe.

- 07 The inside of the bowl is handcarved which tunes and shapes the sound.
- **08** The goatskin head goes on and the tuning ropes are tightened.
- **09** The extra tuning rope is tied into a carrying strap.
- **10** Hand-carved design on our Professional African Style Djembes.

sizes S: 8" diameter, 15 3/4" tall M: 10" diameter, 20" tall L: 12" diameter, 24" tall XL: 13" diameter, 25" tall PP ROPES 5: 4 mm thickness, 16 runners

> M: 4 mm thickness, 18 runners L: 5 mm thickness, 20 runners XL: 6 mm thickness, 24 runners