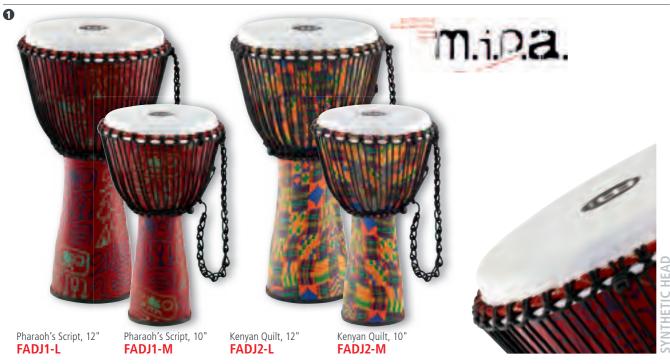

# ROPE TUNED FIBERGLASS DJEMBES

Earth Brown, 12"

FADJ2: Kenyan Quilt

FADJ5: Natural Black

FADJ6: Earth Brown

FADJ7: Crimson Red

FADJ6-L-G

Earth Brown, 10"

FADJ6-M-G

Crimson Red, 12"

FADJ7-L-G

#### **2** JOURNEY SERIES ROPE TUNED FIBERGLASS FINISHES FADJ1: Pharaoh's Script DJEMBES, GOAT HEAD

Natural Black, 10"

FADJ5-M-G

The MEINL Journey Series Rope Tuned Fiberglass Djembe with hand selected goat head is the perfect instrument for drum circles due to their leight weight but durable construction. The goat head produces warm bass tones and cutting slaps.

M: 10" diameter, 18" tall SIZES

L: 12" diameter, 24" tall MATERIALS Premium fiberglass

Natural Black, 12"

FADJ5-L-G

Hand selected goat head

**FEATURES** Goat heads for warm tones Light weight fiberglass construction makes

them easy to carry Pre-stretched PP nylon ropes STDJST-BK

Crimson Red, 10"

FADJ7-M-G

meinlpercussion.com

unaffected by the weather Pre-stretched PP nylon ropes