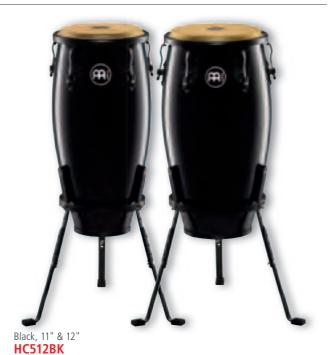

# HEADLINER® SERIES CONGAS

1 HEADLINER® SERIES CONGAS

The 10" & 11" pair is the perfect set of congas to get you started! The compact size is easy for young play-You can develop a full foundation of conga techniques and rhythms with these student-friendly drums. FEATURES Hand selected buffalo heads The 11" & 12" pair is a full-sized entry level conga set. They have superb projection, warm tones, light weight and features found on professional congas. They offer outstanding quality and great value in the budget price range. This is a pair of congas you will want to INCLUDES Height adjustable basket stands (patented) keep around as you develop your skills.

HC555: 10" & 11" conga set HC512: 11" & 12" conga set 28" tall

(Hevea brasiliensis Muell.-Arg.)

8 mm strong tuning lugs Original MEINL style tuning brackets 2 mm rounded rims

Black powder coated hardware

with quick set up system

Tuning key

coLours BK: Black

NT: Natural

VSB: Vintage Sunburst WRB: Wine Red Burst

High gloss

**PATENTS** Basket stand patents:

Ergo arched rubber bracing (CN, DE, US patent) U-shaped notch (US patent) L-shaped leg (DE patent)