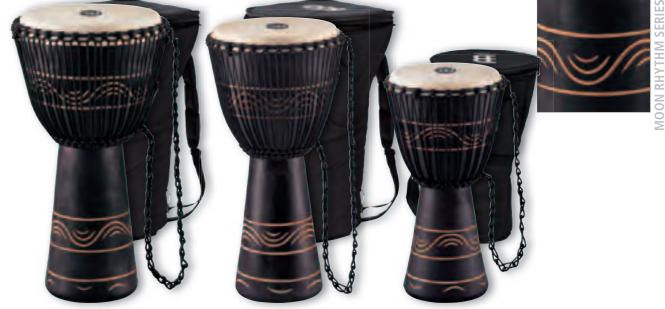

# ROPE TUNED WOOD DJEMBES

1 ORIGINAL AFRICAN STYLE **ROPE TUNED WOOD DJEMBES** 

13", bundle with bag MDJB-M

ADJ2-XL+BAG

These djembes are carved from one solid piece of plantation grown Mahogany Wood. These high quality HTP ROPES M: 4 mm thickness, 25 runners instruments are crafted with great attention to detail and provide an outstanding, full-volume sound. We offer these drums in three different series: The Earth Mahogany Wood Rhythm Series features a carved design in black and FEATURES Carved from one solid piece of plantation brown. Its earthy pattern is evocative of ploughed fields and stalks of grain. The Moon Rhythm Series features a carved design in a dark mystic finish. The Water Rhythm Series features a carved design evocative of ocean waves, and all djembes come bundled with the Professional MEINL Djembe Bag.

M:10" (9 1/4" – 10 1/4") diameter, 20" tall L: 12" (10 3/4" – 12 1/4") diameter, 24" tall **XL**:13" (12 3/4" – 13 3/4") diameter, 25" tall

10", bundle with bag MDJB-S

ADJ2-M+BAG

L: 4 mm thickness, 35 runners XL: 5 mm thickness, 35 runners

12", bundle with bag MDJB-M

ADJ2-L+BAG

grown Mahogany Wood Hand selected goat heads Pre-stretched HTP nylon ropes Hand carved shells

Ornamental carving

INCLUDES Professional Djembe Bag made out of heavy duty padded nylon

colours ADJ2: Brown

ADJ3: Brown/Black ADJ4: Black

13", bundle with bag MDJB-M ADJ3-XL+BAG

12", bundle with bag MDJB-M ADJ3-L+BAG

10", bundle with bag MDJB-S ADJ3-M+BAG

13", bundle with bag MDJB-M ADJ4-XL+BAG

12", bundle with bag MDJB-M ADJ4-L+BAG

10", bundle with bag MDJB-S ADJ4-M+BAG