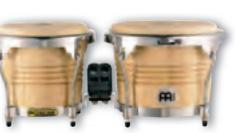

#### FLOATUNE SERIES CONGAS

**MSA11AWA** 

American White Ash, 11"

The MEINL Floatune Tuning System is a true and unique MEINL innovation. All mounting hardware is completely isolated from the shell. This avoids the need to drill through the shell and mount hardware with bolts, which reduces the resonant vibrations of the shell.

s 10" Nino, 11" Quinto, 12" Conga,

13" Tumba

30" tall

MATERIAL Two ply Rubber Wood

(Hevea brasiliensis Muell.-Arg.)

FEATURES Floatune Tuning System

True Skin Buffalo Heads

10 mm strong tuning lugs

4 mm rounded SSR-Rims Chrome plated hardware INCLUDES MEINL Conga Saver (CN, TH, US patent)
MEINL Soundpads

American White Ash, 12 1/2"

MSA1212AWA

MEINL Soundpads Accessory pouch L-shaped tuning key

Tune Up Oil

American White Ash, 11 3/4"

MSA1134AWA

BB: Brown Burl High gloss