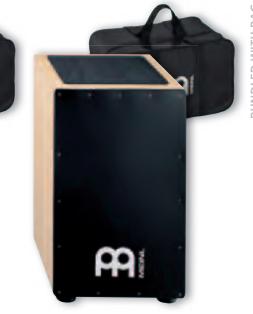

Makah-Burl CAJ3MB-M

Black Makah-Burl **CAJ3BMB-M** 

Premium fiberglass CAJ7NT-BK

American White Ash **CAJ3AWA** 

### 1 STRING CAJONS (US PATENT)

MEINL Cajons feature a built in adjustable sizzle effect. Strings, which touch the frontplate on the inside and span from top to bottom, deliver a sensitive rattle that can be adjusted to fit various musical applications. The patented integrated string mute system **FEATURES** Adjustable top corners controls the tension of the strings and ensures a dry and crisp sizzle effect.

MATERIALS Resonating body: Rubber Wood (Hevea brasiliensis Muell.-Arg.),

CAJ3MB-M

Frontplate: Makah-Burl

Frontplate: Black Makah-Burl

CAJ3BMB-M CAJ7NT-BK Frontplate: Premium fiberglass

### **CAJ3AWA**

Resonating body: PVC covered eco-friendly medium density fiberboard Frontplate: American White Ash (Fraxinus Americana L.)

Adjustable sizzle effect

Integrated string mute system (US patent) Wide sound options

Padded sitting surface **INCLUDES** Allen wrench Matte

FINISH

ADJUSTABLE SIZZLE EFINTEGRATED STRING MU

Bundle with MSTCJB CAJ7NT-BK+BAG

**2** STRING CAJONS BUNDLE WITH BAG (US PATENT)