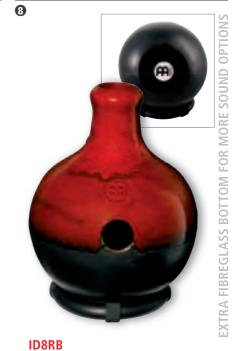

FEATURES True Skin Buffalo Heads

Black powder coated hardware

**INCLUDES** Nylon strap Wooden beaters Tuning key

SNT-M: Super Natural

Matte FINISH

#### **3** WOOD CONGUITAS

The Conquitas complements the congas in a harmonically supportive sound spectrum.

8" & 9" SIZES

MATERIAL Rubber Wood

(Hevea brasiliensis Muell.-Arg.) FEATURES 8 mm strong tuning lugs

Original MEINL style tuning brackets Traditional rims

Black powder coated hardware

colour NT: Natural High gloss FINISH

tripod stand

Tuning key

Wrench

Hand selected buffalo heads

INCLUDES Height adjustable tilting double braced

### RAMWONG

Ramwong is a Thai folk dance which evolved from Ramthone

SIZE 7" diameter, 10" tall

MATERIAL Wood FEATURES Natural rawhide

Traditional rope tuning system















2

ID10WH





9 ID9BK/WH

**1** QUINTO IBO DRUM

**ID2BKR** 

This ceramic Ibo Drum is small in size but big in sound.

Perfect for unplugged gigs. Small MATERIAL Ceramic

**FEATURES** Full and rich sounds Built in microphone hole

colour WH: White

colour BKR: Black/Red

**2** FIBERGLASS IBO DRUM, LONG NECK

The Fiberglass Ibo Drum with long neck has a wide 4 HEADED FIBERGLASS TRI SOUND IBO DRUM variety of different sounds and is nearly unbreakable.

size Long neck MATERIAL Premium fiberglass FEATURES Built in microphone hole Resistant shell construction **INCLUDES** Foam padded base

### **3** FIBERGLASS IBO DRUM

This Ibo Drum has a wide variety of different sounds and the fiberglass body makes it nearly unbreakable.

Large

**ID1BKR** 

**TMIH** 

8

MATERIAL Premium fiberglass FEATURES Built in m