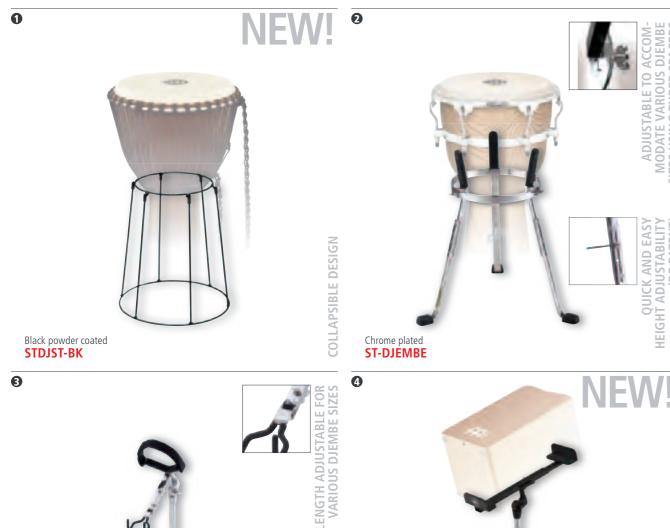

is placed on a padded T-shaped tube and secured with a conveni-

MATERIAL Chrome plated steel **FEATURES** Padded T-shaped tube Fully height- and angle adjustable

Double braced tripod legs Fits all common bongos

**INCLUDES** Allen wrench

Memory locks

# Chrome plated TMB-S

Chrome plated

**THBS** 

6

# **3** PROFESSIONAL BONGO STAND FOR SEATED

This version of MEINL's Professional Bongo Stand has all the features of the regular model. However, it can be placed low enough to be comfortably played sitting down in the traditional position.

MATERIAL Chrome plated steel

FEATURES Seated playing position possible

Padded T-shaped tube Fully height- and angle adjustable Double braced tripod legs

Fits all common bongos

**INCLUDES** Allen wrench Memory lock

SPECIALLY DESIGNE CHIMES, NO









**TMD** 

The practical design makes it perfect for drum circles. MATERIAL Black powder coated steel FEATURES Collapsible design

Lightweight construction

# 2 STEELY II DJEMBE STAND (PATENTED)

It can be adjusted to accommodate various djembe sizes using three spacers and is fully height adjustable. MATERIAL Chrome plated steel

FEATURES Metal spike attached to each leg L-shaped legs (DE, TH, US patent)

U-shaped notch for quick set up and breakdown (US patent)

Ergonomic arched rubber bracing for more stability (CN, DE, US patent)

Notches for quick height adjustability (DE patent)

Adapts to different djembe sizes **INCLUDES** Allen wrench, 3 spacers

# **3** PROFESSIONAL DJEMBE STAND

The MEINL Djembe Stand was designed to firmly hold any djembe in the traditional playing positio