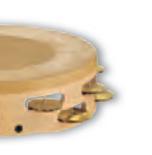

#### 3 FREE RIDE SERIES (DE PATENT) FWB100 MINI WOOD BONGO

The FWB100 is equipped with professional features. sizes 3 1/2" Macho & 4 1/4" Hembra

MATERIAL Rubber Wood

(Hevea brasiliensis Muell.-Arg.) FEATURES Free Ride Suspension System

(DE patent) True Skin Buffalo Heads

Rounded SSR-Rims Chrome plated hardware

INCLUDES Tuning key

COLOUR SNT-M: Super Natural, matte