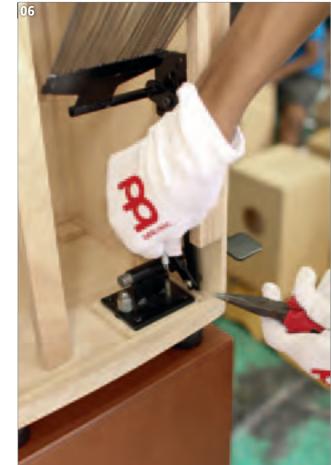

## **CAJONS**

- MEINL cajons are constructed with a combination of gluing and nailing techniques.
- The cajon body is planed by hand. This creates the optimal contact between the faceplate and the body.
- The sound hole is cut out of the back plate.
- The sides and edges are carefully sanded.
- The adjustable sizzle strings are positioned behind the frontplate. Here you see the tuning screws on the bottom of the cajon.
- Our proprietary snare mechanism with foot pedal is being installed. Here you see the return spring being connected.
- Here you see a Bubinga face-plate being fastened with screws.
- MEINL cajons are securely packed for safe transport to distributors and dealers all over the world