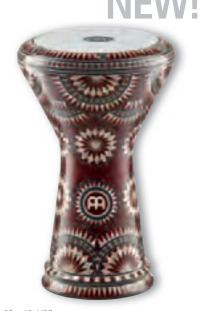

## **ARTISAN EDITION DOUMBEKS**

# ARTISAN EDITION **DOUMBEKS**

- **01** Heating the inlays for the base design.
- **02** Gluing the inlays on the body.
- **03** Mother of Pearl is used to cover the aluminum shell.
- **04** Cutting Mother of Pearl in small pieces.
- **05** Preparing a special glue for the Mother of Pearl mosaic.
- **06** Applying the Mother of Pearl pieces on the drum.
- **07** Sanding the shell to make it smooth and shiny.

Palace Mosaic, 8 3/4" x 17 1/2" **AE-ED5-1** 

9" x 18 1/2" **AE-ED-SB** 

The new Artisan Edition Doumbeks by Meinl are made in Egypt. The authentic mosaic artwork finish is created with mother of pearl inlays. The doumbek itself is cast of solid aluminum and has a quality heft and beautiful tone that serious players will love.

#### **1 2** SAMAI LINE

MATERIALS Aluminum body

Mother of pearl 8 3/4" x 17 1/2"

**SIZE** 8 3/4" **WEIGHT** 4.7kg

FEATURES Well balanced shape

Authentic Egyptian mosaic inlays Produces outstanding dums and taks (teks)

INCLUDES Nylon bag Spare head Tuning key

NEW!

Mosaic Royale, 8 3/4" x 17 1/2" **AE-ED5-2** 

9" x 18 1/2" **AE-ED7** 