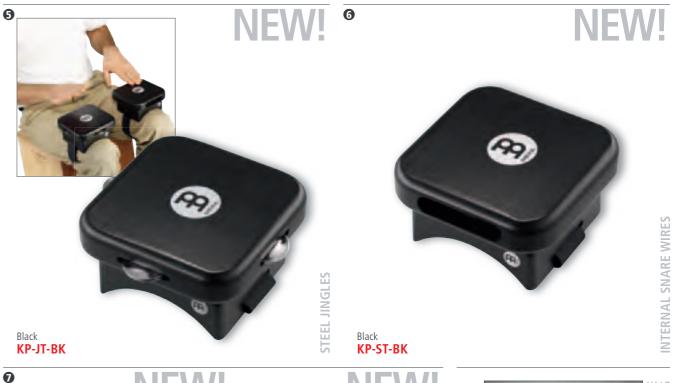

of for comfort. On one side the blanket has a pocket for size extra percussion instruments storage while the other side is prepared with hook and loop fastener to allow the attachment of different cajon add-ons.

MATERIAL Heavy duty nylon FEATURES Fits on any cajon

Hook and loop fastener to mount additional **COLOUR BK**: Black

Extra pocket for small percussion

Black COLOUR



### 3 JINGLE TAP

The MEINL Jingle Tap is part of the cajon add-ons that you can mount anywhere with hook and loop fastener to expand the possibilities on your set. The steel jingles the cajon and features on top a padded sitting area will give a nice accent to almost any musical situation.

Medium MATERIAL Rubber Wood

(Hevea brasiliensis Muell.-Arg.)

FEATURES Steel jingles

Hook and loop fastener goes on any





Steel jingles FJS1S-BK

### **4** CAJON SIDE MOUNTS

The MEINL Cajon Side Mounts were designed to hold our cajon add-ons close to the playing surface in order to offer you more musical possibilities. The mount comes in large and medium size and is easily placed by simple hook and loop fastener.

Medium SIZES Large

MATERIAL Rubber Wood

(Hevea brasiliensis Muell.-Arg.)

**FEATURES** Easy handling

Hook and loop fastener goes on any

surface

Offers better cajon accessory placement

Black COLOUR

Aluminum jingles **FJS1A-BK** 

### **6** KNEE PAD JINGLE TAP

The new MEINL Knee Pad Jingle Tap is another addition to the big collection of cajon add-ons. It comes with a strap that allows you to attach it to your leg for **colour BK**: Black easy access when playing.

MATERIAL Rubber Wood

(