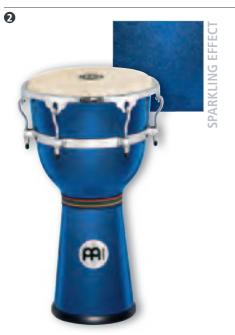

#### FLOATUNE SERIES CONGAS

**MSA11AWA** 

American White Ash, 11"

The MEINL Floatune Tuning System is a true and unique MEINL innovation. All mounting hardware is completely isolated from the shell. This avoids the need to drill through the shell and mount hardware with bolts, which reduces the resonant vibrations of the shell.