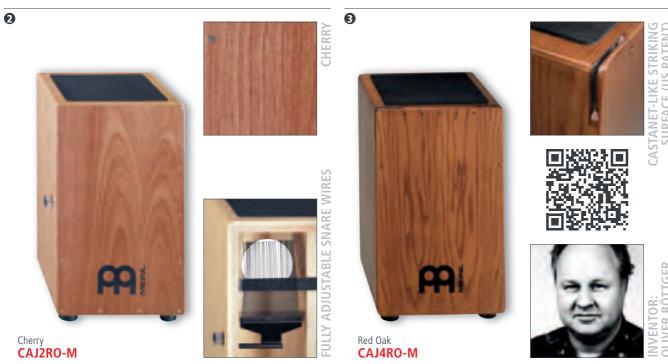

#### MATERIALS CAJ1CA-M

2 COLLECTION CAJON The MEINL Collection Cajon features elegant veneers, both for the frontplate, and for the resonating body. MATERIALS Frontplate: Cherry

Resonating body: Red Oak (Quercus rubra) **FEATURES** Adjustable top corners

Internal, adjustable snare wires Padded sitting surface

Matte