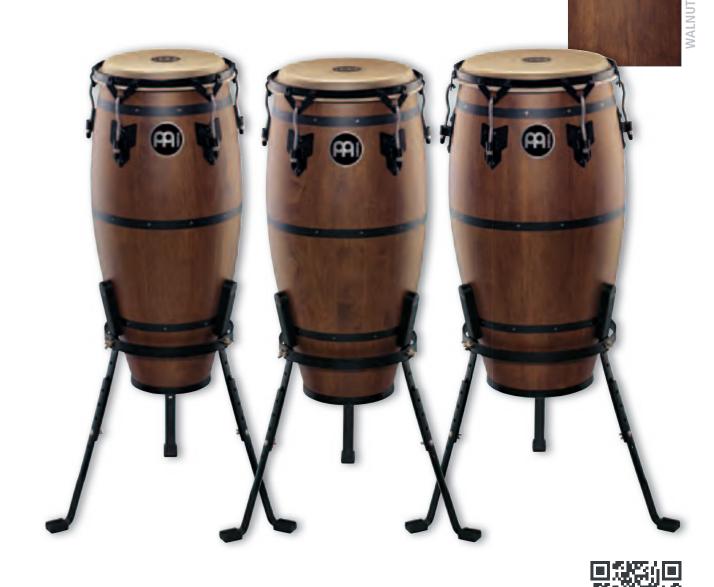

## 123456 HEADLINER® SERIES

Get started with the MEINL Headliner® Series Conga Sets. They offer outstanding quality and great value in MATERIAL Rubber Wood the budget price range, yet are equipped with many features known from professional instruments. These FEATURES Hand selected buffalo heads conga sets come with a height adjustable double braced tripod stand.

HC888: 10" & 11" conga set HC812: 11" & 12" conga set 28" tall

(Hevea brasiliensis Muell.-Arg.)

8 mm strong tuning lugs Original MEINL style tuning brackets

2 mm rounded rims

Black powder coated hardware INCLUDES Height adjustable double braced tripod stand

Tuning key

colours NT: Natural

VSB: Vintage Sunburst WRB: Wine Red Burst

FINISH High gloss

6 Wine Red Burst, 10" & 11" Wine Red Burst, 11" & 12" HC888WRB HC812WRB

**⑦** MARATHON<sup>®</sup> CLASSIC SERIES CONGA SET