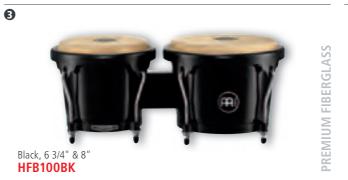

## **3** HEADLINER® SERIES HFB100 FIBERGLASS

This Bongo has all the traditional features and sounds of a wooden bongo, yet in a rugged and stable premium fiberglass body. It's perfect for the students or hobbyists who are looking for durability from their drum.

SIZES 6 3/4" Macho & 8" Hembra MATERIAL Premium fiberglass FEATURES Hand selected buffalo heads 8 mm strong tuning lugs 2 mm rounded rims

Black powder coated hardware **INCLUDES** Tuning key colour BK: Black