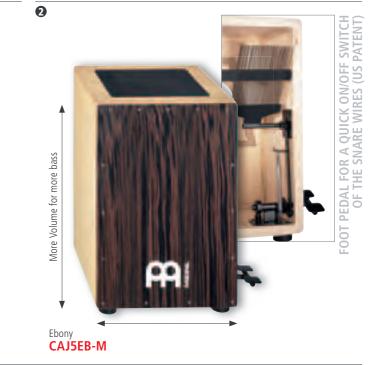

### Resonating body: Rubber Wood

Internal, adjustable snare wires Padded sitting surface Wide sound options

FINISH Matte

Frontplate: Premium fiberglass Resonating body: Rubber Wood (Hevea brasiliensis Muell.-Arg.)

### CAJ1EB-M

Frontplate: Ebony Resonating body: Rubber Wood (Hevea brasiliensis Muell.-Arg.)

### CAJ1SNT-M

Frontplate: American White Ash (Fraxinus americana L.)

### (Hevea brasiliensis Muell.-Arg.)

Our Turbo Cajon goes an extra step towards cutting edge. We made this cajon with upper corners that have deeply cut channels with castanet-like striking

TURBO CAJON (US PATENT)

MATERIAL Frontplate and resonating Body:

Red Oak (Quercus rubra)

FEATURES Castanet-like striking surface (US patent)

Internal snare wires Wide sound options

Padded sitting surface

FINISH

Bubinga CAJ100BU-M

PA American White Ash

8

**CAJ9SNT-M** CAJ8MB-M

2 BASS PEDAL CAJON (US PATENT)

MATERIAL Frontplate: Ebony **FEATURES** Great bass tones Wide sound options Foot pedal (US patent)