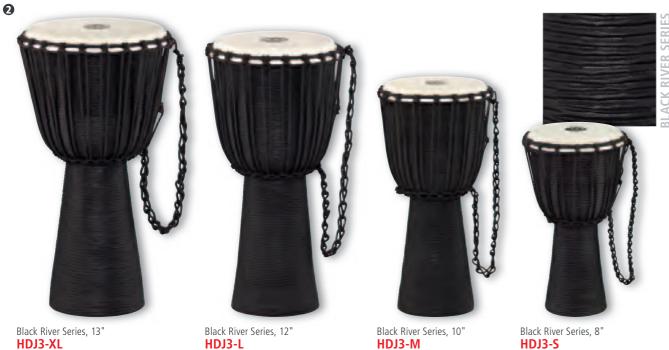

#### 2 BLACK RIVER SERIES

These Djembes are made from a solid piece of plantation grown Mahogany wood, and are hand carved djembe easy to grip between the knees. Hand selected with a horizontal ripple motif that suggests a flowing goat heads are secured by the traditional Mali-weave river. This also makes the diembe easy to grip between the knees. The hand selected goat skin head is secured and tuned with the traditional Mali Weave system.

MATERIAL Mahogany Wood

FEATURES Carved from one solid piece of plantation grown Mahogany Wood Hand selected goat heads Pre-stretched PP nylon ropes

Hand carved shells coLour Black