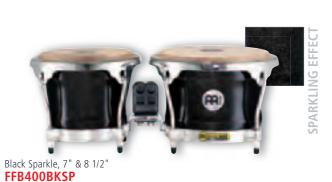

## **FIBERCRAFT DESIGNER SERIES CONGAS**

Carbon Finish, 11 3/4"

FC1134CA

Blue Sparkle, 11 3/4"

Black Sparkle, 12 1/2" FC1212BKSP Black Sparkle, 11 3/4" FC1134BKSP

Blue Sparkle, 12 1/2"

#### FIBERCRAFT SERIES CONGAS

MEINL Fibercraft Congas offer great quality, durability, volume, and they are resistant to climatic changes. They have a great presence and brilliance in sound. Great for live playing and extensive road use.

Black Sparkle, 11"

FC11BKSP

sizes 11" Quinto, 11 3/4" Conga,

12 1/2" Tumba 30" tall

MATERIAL Premium fiberglass FEATURES True Skin Buffalo Heads

10 mm strong tuning lugs 4 mm rounded SSR-Rims Chrome plated hardware

meinlpercussion.com

INCLUDES MEINL Conga Saver (CN, TH, US patent)

MEINL Soundpads Accessory pouch L-shaped tuning key Tune Up Oil

coLours BKSP: Black Sparkle BSP: Blue Sparkle