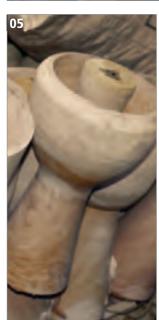

# **DJEMBES**

**01** Raw logs of plantation grown Mahogany Wood.

**02** Mahogany logs are scaled rough-cut.

**03** First phase of shaping the djembe on a lathe.

- 07 The inside of the bowl is handcarved which tunes and shapes the sound.
- **08** The goatskin head goes on and the tuning ropes are tightened.
- **09** The extra tuning rope is tied into a carrying strap.
- **10** Hand-carved design on our Professional African Style Djembes.

sizes S: 8" diameter, 15 3/4" tall M: 10" diameter, 20" tall L: 12" diameter, 24" tall XL: 13" diameter, 25" tall PP ROPES 5: 4 mm thickness, 16 runners

> M: 4 mm thickness, 18 runners L: 5 mm thickness, 20 runners XL: 6 mm thickness, 24 runners