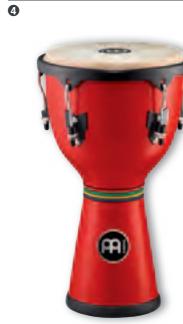

## **DJEMBEFOLAS**

Tiki Black, 12" DJFS1-L

# **NEW!**

Tiki Black, 10" DJFS1-M