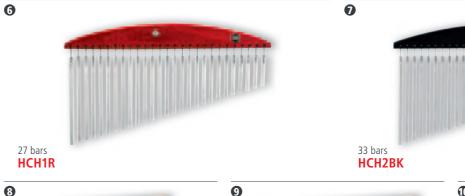

ing

33 bars, single row MATERIAL Silver anodized aluminum alloy

**INCLUDES** Holder Striker

COLOUR VWB: Vintage Wine Barrel

# **6** HEADLINER® SERIES CHIMES, 27 BARS

18 bars

**CH-H18** 

The MEINL Headliner® Series Chimes are a great and affordable addition to any percussion set-up! They are made from high quality materials and produce a full and warm chime sound.

CH-H24

size 27 bars MATERIAL Silver anodized aluminum alloy

12 bars, single row

CH12

12 bars

CH-H12

# **1** HEADLINER® SERIES CHIMES, 33 BARS

This chime has 33 silver-anodized bars for a full sound spectrum. The curved black truss beam and the silver bar chimes look great in any percussion setup.

33 bars MATERIAL Silver anodized aluminum alloy

coLour BK: Black

colour R: Red

4

27 bars CH27VWB 33 bars CH33VWB 0





27 bars, single row

**CH27** 





**P** 



12 pegs CH-HPEG



**3** CHIMES, 12 BARS

The 12 bar chimes produce a beautiful, high pitched sound. Not too obtrusive, ideal for tasteful chime accents. 12 bars, single row

MATERIAL Gold anodized aluminum alloy

# **9** STUDIO CHIMES, 27 BARS

The Studio Chimes feature slightly thinner bars for a full, rich and delicate sound.

27 bars, single row MATERIAL Gold anodized aluminum alloy

# ① CHIMES, 27 BARS

The 27 bar chimes produce a full sound with a wide tonal spectrum. Ideal for smaller stages and club scenes.

27 bars, single row SIZE MATERIAL Gold anodized aluminum alloy

# 1 HAND CHIMES

The three models of hand chimes are tonally matched.

sizes 12 bars, 18 bars, 24 bars MATERIAL Gold anodized aluminum alloy

# PEG CHIMES

The Peg