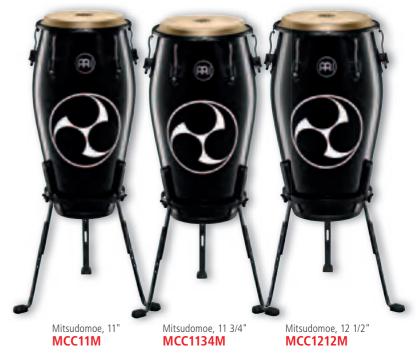

## **MARATHON® DESIGNER SERIES CONGAS**

Love, Peace & Unity, 11" MCC11LPU MCC1134LPU

Samuri ethos, and with the art of drumming itself.

resounded with me in that it was a link to my heritage

and synonymous to not only the warriors of Japan, but also the drummers of Japan. After doing research

and finding out that it was adopted by a king with the

same name as myself, and that it symbolized uphold-

ing honour to the highest degree, I knew that it chose

**1** MITSUDOMOE

me as much as I chose it."

#### **2** LOVE, PEACE & UNITY

This Marathon® Designer Series Congas matches Taku Marcie Chapa sends an important message to the world with the Marathon® Designer Series Congas: Hirano's playing style: elegant, captivating and versa-"Love, Peace & Unity" "I fall in love with music each MATERIAL Rubber Wood with appliqué graphics tile. The congas are proudly emblazoned with the Japanese Mitsudomoe symbol, representing Man, Earth, time I play." says Marcie. "Peace reminds me of where we should be. Every time I play I feel at Peace. Music FEATURES True Skin Buffalo Heads and Heaven. The symbol became associated with the has amazing powers because it is an international language that can bring Peace, Love, and Unity to us all." Taku explains, "The Mitsudomoe symbol has always

MEINL Conga Saver (CN, TH, US patent) Accessory pouch L-shaped tuning key

Tune Up Oil

**DESIGNS** LPU: Love, Peace & Unity M: Mitsudomoe

FINISH High gloss