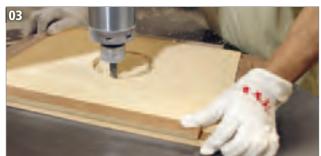

# **CONGAS**

- Rubber Wood stock is sawed to desired thickness for conga staves.
- Glued double-layered staves are bent into shape in a large press.
- After bending, the staves have to be carefully checked for proper shape.
- A set of staves are pre-assembled and glued together by hand.
- The profile is cut by lathe.
- Conga rims are being checked and prepared for the finishing process.
- Sanding a perfect surface is skilled work.
- Logo is hand silk screened on a conga head.