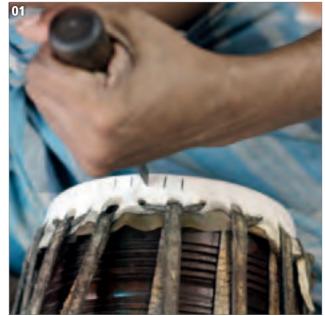

# **DARBUKAS DOUMBEKS**

- a form. **05** Cast aluminum bodies and rims.
- **06** Rim is getting finished after casting.
- **07** Some designs are hammered by
- **08** Some designs are engraved by mechanical burin.

**DARBUKAS** 

**1** ALUMINUM DARBUKAS, PLAIN

7 1/4" x 13 1/3"

HE-113

HE-103

MEINL darbukas are made in the tradition of the sizes **HE-100**: 5 1/3" x 9 1/4" **HE-101**: 5 7/8" x 11" HE-102: 6 1/2" x 12 3/4" **HE-103**: 7 1/4" x 13 1/3" **HE-104**: 8" x 14 1/2"

in various metals, each metal giving the different models their special timbre. The head is secured and MATERIAL Aluminum tuned with external rings set close to the shell, in the FEATURE Synthetic heads Turkish-style. Light yet powerful, the darbukas have a INCLUDES Tuning key deep full bass. They are well suited for high-pitched

2 ALUMINUM DARBUKAS, HAND-HAMMERED

5 7/8" x 11"

HE-111

HE-110: 5 1/3" x 9 1/4" **HE-111**: 5 7/8" x 11" **HE-112**: 6 1/2" x 12 3/4" HE-113: 7 1/4" x 13 1/3" HE-114: 8" x 14 1/2"

MATERIAL Aluminum FEATURES Synthetic heads Hand-hammered shells INCLUDES Tuning key