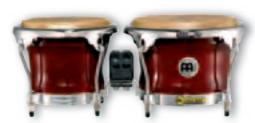

HTB100 WOOD BONGOS The MEINL Headliner® Designer Series Bongos offer three finishes. The construction is in the traditional style, with a solid woodblock connection.

4 HEADLINER® DESIGNER SERIES HB100/

6 3/4" Macho & 8" Hembra SIZES MATERIAL Rubber Wood (Hevea brasiliensis Muell.-Arg.) FEATURES Hand selected buffalo heads Rounded rims for playing comfort

> Black powder coated hardware HTB: 5 mm strong TTR-rims

INCLUDES Tuning key

colours PBK-M: Phantom Black, matte VWB-M: Vintage Wine Barrel, matte WB-M: Walnut Brown, matte

The MEINL Headliner® Series Acrylic Bongo has a great look. The crystal clear acrylic shells add a touch of transparency and lightness. The shells are joined together in the traditional style.