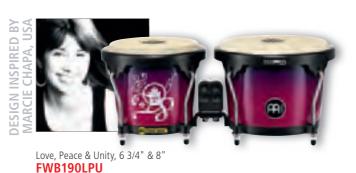

Love, Peace & Unity, 11 3/4" Love, Peace & Unity, 12 1/2" MCC1212LPU

#### **2** LOVE, PEACE & UNITY

This Marathon® Designer Series Congas matches Taku Marcie Chapa sends an important message to the world with the Marathon® Designer Series Congas: Hirano's playing style: elegant, captivating and versa-"Love, Peace & Unity" "I fall in love with music each MATERIAL Rubber Wood with appliqué graphics tile. The congas are proudly emblazoned with the Japanese Mitsudomoe symbol, representing Man, Earth, time I play." says Marcie. "Peace reminds me of where we should be. Every time I play I feel at Peace. Music FEATURES True Skin Buffalo Heads and Heaven. The symbol became associated with the has amazing powers because it is an international language that can bring Peace, Love, and Unity to us all." Taku explains, "The Mitsudomoe symbol has always