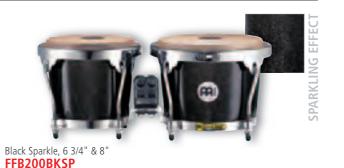

# • FREE RIDE SERIES (DE PATENT)

FFB200 FIBERGLASS BONGOS These fiberglass bongos produce a compact sound with a nice spectrum of overtones. Ideal for the ambitious beginner who is looking for a dependable bongo at an affordable price.

sizes 6 3/4" Macho & 8" Hembra MATERIAL Premium fiberglass

FEATURES MEINL Free Ride Suspension System

(DE patent)

Chrome plated hardware Hand selected buffalo heads

8 mm strong tuning lugs 2.5 mm rounded SSR-Rims

**INCLUDES** Accessory pouch L-shaped tuning key Tune Up Oil

coLours BKSP: Black Sparkle BSP: Blue Sparkle