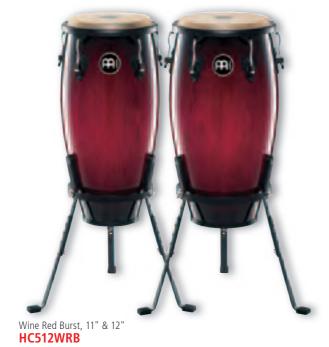

Tuning key

colours NT: Natural

VSB: Vintage Sunburst WRB: Wine Red Burst

FINISH High gloss

6 Wine Red Burst, 10" & 11" Wine Red Burst, 11" & 12" HC888WRB HC812WRB

**⑦** MARATHON<sup>®</sup> CLASSIC SERIES CONGA SET