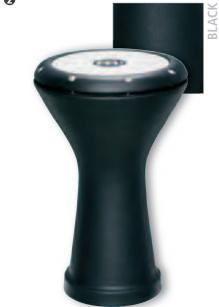

# **HEADLINER® TRADITIONAL DESIGNER SERIES CONGAS**

Phantom Black, 11"

**HC11PBK-M** 

Cubano Retro, 11"

HTC11WB-M

2

Cubano Retro, 10" HTC10WB-M

#### HEADLINER® DESIGNER SERIES CONGAS

These congas are offered individually, and you can make up a trio of the three singles: Nino, Quinto and Conga. These three sizes create a full tonal range.

10" Nino, 11" Quinto, 12" Conga 28" tall

MATERIAL Rubber Wood

(Hevea brasiliensis Muell.-Arg.)

8 mm strong tuning lugs Original MEINL style tuning brackets

HTC: 5 mm traditional TTR-Rims

FEATURES Hand selected buffalo heads

Phantom Black, 10"

**HC10PBK-M** 

2 mm rounded rims Black powder coated hardware INCLUDES Height adjustable basket stands (patented) with quick set up system Tuning key

**DESIGNS PBK-M**: Phantom Black VWB-M: Vintage Wine Barrel

WB-M: Walnut Brown Matte