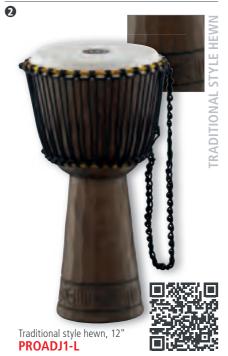

# Brown, 12" **ABGB-L**

Deluxe carving, 14" PROADJ3-XXL

The MEINL Professional African Djembes are expertly hewn from a solid piece of plantation grown Mahagony Wood, and fitted with a hand selected goatskin head. We use the traditional Mali Weave tuning system with high quality HTP rope. MATERIAL Mahogany Wood

PROFESSIONAL AFRICAN STYLE DJEMBES

#### L: 12" (10 3/4" – 12 1/4") diameter, 24" tall HTP ROPE L: 4 mm thickness, 35 runners FEATURES Carved from one solid piece of plantation

grown Mahogany Wood Hand selected goat heads Pre-stretched HTP nylon rope Traditional style hewn