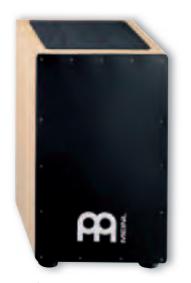

## **CAJONS**

- MEINL cajons are constructed with a combination of gluing and nailing techniques.
- The cajon body is planed by hand. This creates the optimal contact between the faceplate and the body.
- The sound hole is cut out of the back plate.
- The sides and edges are carefully sanded.
- The adjustable sizzle strings are positioned behind the frontplate. Here you see the tuning screws on the bottom of the cajon.
- Our proprietary snare mechanism with foot pedal is being installed. Here you see the return spring being connected.
- Here you see a Bubinga face-plate being fastened with screws.
- MEINL cajons are securely packed for safe transport to distributors and dealers all over the world

## HEADLINER® SERIES CAJONS

### 1 HEADLINER® SERIES CAJONS

The MEINL Headliner® Series Cajons deliver the classic cajon sound at an affordable price and can be used in Flamenco or World Music. They are also very useful during unplugged gigs for delivering the rhythmic foundation for a whole band when a full drum set can't be used.