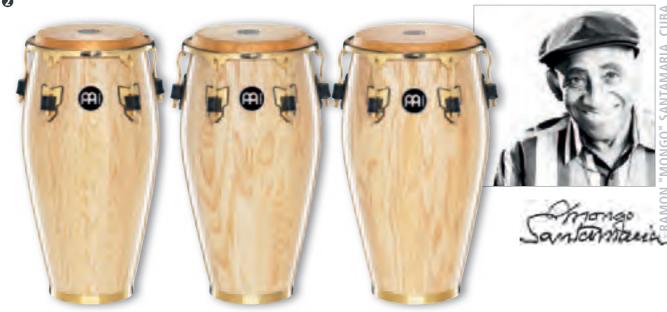

# ② ARTIST SERIES CONGAS (RAMON "MONGO" SANTAMARIA)

Ramon "Mongo" Santamaria was without a doubt one of the most respected conga players ever, and a pioneer of modern Latin Jazz. During the 50's his band "Black Cuban Diamonds" laid down the foundation for an outstanding career.

Ramon recorded dozens of legendary percussion albums. Worldwide Jazz hits, such as "Watermelon Man" in 1963 and the album "Summertime" from 1980 are only two of the many recordings from this great master percussionist. Mongo has inspired more percussionists around the globe than any other conquero.

Mongo Santamaria died at the Baptist Hospital in Miami, USA in February 2003. He was 85 years old. It is with great appreciation and deepest respect that we honour our friend and his life's work with his MEINL Artist Series Mongo Santamaria Congas.