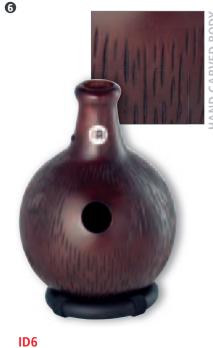

Muell.-Arg.)

FEATURES True Skin Buffalo Heads

Black powder coated hardware

**INCLUDES** Nylon strap Wooden beaters Tuning key

SNT-M: Super Natural

Matte FINISH

#### **3** WOOD CONGUITAS

The Conquitas complements the congas in a harmonically supportive sound spectrum.

8" & 9" SIZES

MATERIAL Rubber Wood

(Hevea brasiliensis Muell.-Arg.) FEATURES 8 mm strong tuning lugs

Original MEINL style tuning brackets Traditional rims

Black powder coated hardware

colour NT: Natural High gloss FINISH

tripod stand

Tuning key

Wrench

Hand selected buffalo heads

INCLUDES Height adjustable tilting double braced

### RAMWONG

Ramwong is a Thai folk dance which evolved from Ramthone

SIZE 7" diameter, 10" tall

MATERIAL Wood FEATURES Natural rawhide

Traditional rope tuning system















2

ID10WH





9 ID9BK/WH

**1** QUINTO IBO DRUM

**ID2BKR** 

This ceramic Ibo Drum is small in size but big in sound.

Perfect for unplugged gigs. Small MATERIAL Ceramic

**FEATURES** Full and rich sounds Built in microphone hole

colour WH: White

colour BKR: Black/Red

**2** FIBERGLASS IBO DRUM, LONG NECK

The Fiberglass Ibo Drum with long neck has a wide 4 HEADED FIBERGLASS TRI SOUND IBO DRUM variety of different sounds and is nearly unbreakable.

size Long neck MATERIAL Premium fiberglass FEATURES Built in microphone hole Resistant shell construction **INCLUDES** Foam padded base

### **3** FIBERGLASS IBO DRUM

This Ibo Drum has a wide variety of different sounds and the fiberglass body makes it nearly unbreakable.

Large

**ID1BKR** 

**TMIH** 

8

MATERIAL Premium fiberglass FEAT