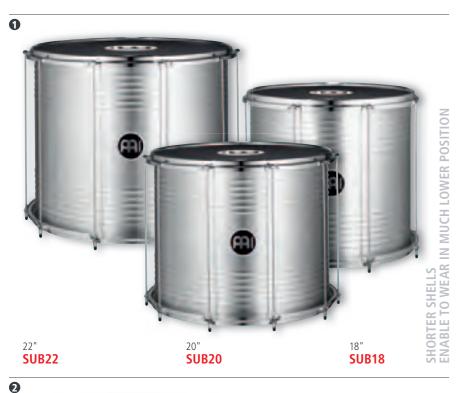

### 1 SUBWOOFER CAJON

The MEINL Subwoofer Cajon features a forward projecting sound port in place of the traditional rear facing style and an internal reflex channel. This results in an enhanced bass note projection, particularly desirable for live and unplugged situations.

MATERIALS Resonating body: Eco-friendly medium

density fibreboard

Frontplate: American White Ash (Fraxinus Americana L.)

**FEATURES** Super low frequency Forward projecting sound port

Internal snare wires Adjustable top corners

Matte FINISH