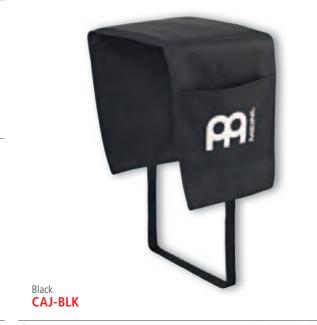

k and loop fastener. Stick them anywhere to add new colours to your cajon or any other instru-

SIZES Small

Medium Large

MATERIAL Rubber Wood

(Hevea brasiliensis Muell.-Arg.)

FEATURES Spring-opened

Hook and loop fastener goes on any

surface Black

COLOUR Matte FINISH

### **3** CAJON JINGLE CASTANET

The MEINL Cajon Jingle Castanet adds another accent to the Cajon. A pair of steel jingles gives a light metallic touch to the fundamental wooden Castanet. Various finger techniques produce changeable sounds. Like all our Cajon Castanets, self-adhesive tape application means they go easily on your cajon, or anywhere else.

size Medium MATERIAL Rubber Wood

(Hevea brasiliensis Muell.-Arg.)

FEATURES Spring-opened

Hook and loop fastener goes on any surface

Steel Jingles Black COLOUR







**NEW!** 





The MEINL Travel Cajon is a great way to practice cajon techniques while on the go or when you need to keep the volume way down. It is perfect for keeping your chops in shape, any time, anywhere!

11 3/4"

MATERIAL Rubber Wood

**1** TRAVEL CAJON

(Hevea brasiliensis Muell.-Arg.)

FEATURES Internal snare wires

Compact design

Sound port for clear sound projection Great way to practice cajon techniques

while on the go

COLOUR BK: Black Matte FINISH



### **2** CAJON BLANKET

The MEINL Cajon Blanket is an excellent addition to your cajon that will help you make good use of space. The blanket is attached with a string to the bottom of for comfort. On one side the blanket has a pocket for size extra percussion instruments storage while the other side is prepared with hook a