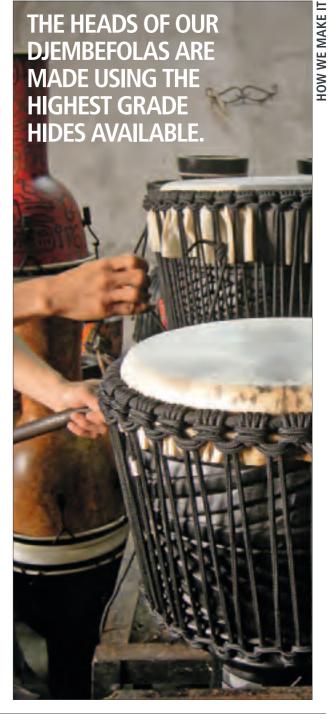

#### 6 DJEMBEFOLA

The MEINL Djembefola is a top-of-the line drum, carved from one solid piece of plantation grown Mahogany Wood and comes with a double rope runner tuning system. The heads of these drums are made using the highest grade hides available – selected for uniform thickness to give consistent warm tone and colour response. The shape of the instrument is different from other MEINL djembes and it is carved out on the inside XXL: 14" (13 3/4" – 15 1/4") diameter, 26" tall to create the best possible sound projection.

> **M**: 10" (9 1/4" – 10 1/4") diameter, 20" tall L: 12" (10 3/4" – 12 1/4") diameter, 24" tall

HTP ROPES M: 4 mm thickness, 30 runners

L: 5 mm thickness, 40 runners

MATERIAL Mahogany Wood

THE HEADS OF OUR

**FEATURES** Carved from one solid piece of plantation grown Mahogany Wood Highest grade goat heads Special shape keeps the tuning longer Carved out on the inside for better sound Pre-stretched HTP nylon rope