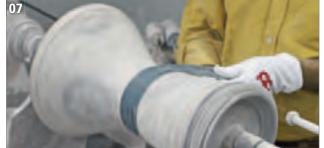

# **DARBUKAS DOUMBEKS**

- a form. **05** Cast aluminum bodies and rims.
- **06** Rim is getting finished after casting.
- **07** Some designs are hammered by
- **08** Some designs are engraved by mechanical burin.

**DARBUKAS** 

**1** ALUMINUM DARBUKAS, PLAIN

7 1/4" x 13 1/3"

HE-113

HE-103

MEINL darbukas are made in the tradition of the sizes **HE-100**: 5 1/3" x 9 1/4" **HE-101**: 5 7/8" x 11" HE-102: 6 1/2" x 12 3/4" **HE-103**: 7 1/4" x 13 1/3" **HE-104**: 8" x 14 1/2"

in various metals, each metal giving the different models their special timbre. The head is secured and MATERIAL Aluminum tuned with external rings set close to the shell, in the FEATURE Synthetic heads Turkish-style. Light yet powerful, the darbukas have a INCLUDES Tuning key deep full bass. They are well suited for high-pitched