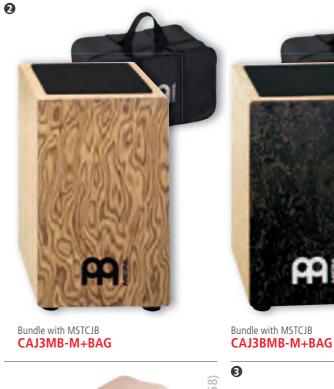

Makah-Burl CAJ3MB-M

Black Makah-Burl **CAJ3BMB-M** 

Premium fiberglass CAJ7NT-BK

American White Ash **CAJ3AWA** 

### 1 STRING CAJONS (US PATENT)

MEINL Cajons feature a built in adjustable sizzle effect. Strings, which touch the frontplate on the inside and span from top to bottom, deliver a sensitive rattle that can be adjusted to fit various musical applications. The patented integrated string mute system **FEATURES** Adjustable top corners controls the tension of the strings and ensures a dry and crisp sizzle effect.

MATERIALS Resonating body: Rubber Wood (Hevea brasiliensis Muell.-Arg.),

CAJ3MB-M

Frontplate: Makah-Burl

Frontplate: Black Makah-Burl

CAJ3BMB-M CAJ7NT-BK Frontplate: Premium fiberglass

### **CAJ3AWA**

Resonating body: PVC covered eco-friendly medium density fiberboard Frontplate: American White Ash (Fraxinus Americana L.)

Adjustable sizzle effect

Integrated string mute system (US patent) Wide sound options

Padded sitting surface **INCLUDES** Allen wrench Matte

FINISH

ADJUSTABLE SIZZLE EFINTEGRATED STRING MU

Bundle with MSTCJB CAJ7NT-BK+BAG

**2** STRING CAJONS BUNDLE WITH BAG (US PATENT)