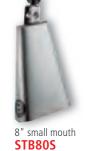

so achieved when used as a stick on a drum.

MATERIALS Nickelsilver plated steel

ABS plastic

coLours BK: Black

R: Red

### **6** PROFESSIONAL SERIES JINGLE STICKS

The MEINL Professional Jingle Sticks create many interesting sound possibilities.

MATERIALS ABS plastic

JG1: Nickelsilver plated steel JG1A: Aluminum

JG1M: Steel solid brass JG1B: Solid brass

FEATURES Padded grip

Guiro style playing surface



### **COWBELLS**











- The MEINL logo is then stamped in the proper place.
- The corners have to be cut out so the flat blank can be shaped into a cowbell.
- A press forms the bell halves into shape.
- Excess material is trimmed away.
- The welds are brushed clean in preparation for the finish.





# **COWBELLS**















STB80BHH-G



























STB80B













# ARTIST SERIES COWBELL (RUSS MILLER)

The Russ Miller "Multi-Bell" enables multiple tones and is a breakthrough in versatility. You can adjust turn of a knob. This innovation brings out the most tics are outstanding, too." in a cowbell!

MATERIAL Special steel alloy

FEATURES Adjustable interior dampening mechanism

Hammered

Hand brushed black FINISH

# 2 ARTIST SERIES COWBELLS (KENNY ARONOFF) 4 5 CHROME & STEEL FINISH COWBELLS

Kenny Aronoff says: "my signature cowbells are the The pitches of these cowbells form a diatonic scale the amount of ring to your desired level with just a and have very nice tones. Their recording characteris- in any musical setting.

MATERIAL Special steel alloy FEATURE Hammered High polished chrome

# HAMMERED COWBELLS

The strong fundamental tone