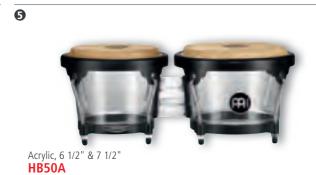

INCLUDES Tuning key

colours PBK-M: Phantom Black, matte VWB-M: Vintage Wine Barrel, matte WB-M: Walnut Brown, matte

The MEINL Headliner® Series Acrylic Bongo has a great look. The crystal clear acrylic shells add a touch of transparency and lightness. The shells are joined together in the traditional style.

sizes 6 1/2" Macho & 7 1/2" Hembra

MATERIAL Acrylic

FEATURES Hand selected buffalo heads Rounded rims for playing comfort

Black powder coated hardware

INCLUDES Tuning key FINISH Transparent

Headliner® Series Wood Bongos are perfect for the student or hobbyist who is looking for a high quality FINISH instrument right from the beginning.