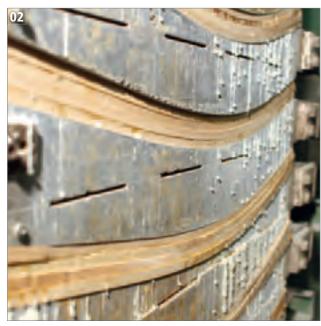

## THE NEW MEINL **RAPC (RADIAL PLY CONSTRUCTION) BONGOS**

- 01 Preparing single wood layers for the Radial Ply Construction.
- 02 The thin wood layers are placed in the form to set.
- 03 Quality control check of each MEINL Bongo before it gets packed.