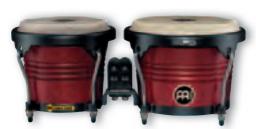

#### **?** FREE RIDE SERIES (DE PATENT) **FWB200 WOOD BONGOS**

The patented MEINL Free Ride System allows the bongo shells to resonate freely.

6 3/4" Macho & 8" Hembra MATERIAL Rubber Wood

(Hevea brasiliensis Muell.-Arg.) FEATURES MEINL Free Ride Suspension System

(DE patent) Chrome plated hardware

Hand selected buffalo heads 8 mm strong tuning lugs 2.5 mm rounded SSR-Rims

**INCLUDES** Accessory pouch

L-shaped tuning key Tune Up Oil

colours ARF: Aztec Red Fade, high gloss GAB: Gold Amber Sunburst, high gloss NT: Natural, high gloss