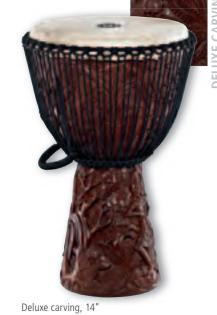

HTP ROPE XXL: 5 mm thickness, 40 runners

MATERIAL Mahogany Wood

FEATURES Carved from one solid piece of plantation grown Mahogany Wood Hand selected goat heads Pre-stretched HTP nylon rope

Deluxe carving colour Brown