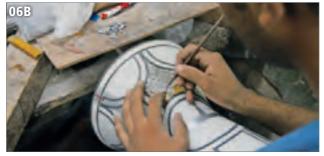

# ARTISAN EDITION **DOUMBEKS**

- **01** Heating the inlays for the base design.
- **02** Gluing the inlays on the body.
- **03** Mother of Pearl is used to cover the aluminum shell.
- **04** Cutting Mother of Pearl in small pieces.
- **05** Preparing a special glue for the Mother of Pearl mosaic.
- **06** Applying the Mother of Pearl pieces on the drum.
- **07** Sanding the shell to make it smooth and shiny.

Palace Mosaic, 8 3/4" x 17 1/2" **AE-ED5-1** 

9" x 18 1/2" **AE-ED-SB** 

The new Artisan Edition Doumbeks by Meinl are made in Egypt. The authentic mosaic artwork finish is created with mother of pearl inlays. The doumbek itself is cast of solid aluminum and has a quality heft and beautiful tone that serious players will love.