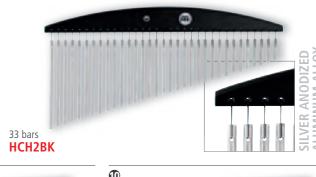

g

33 bars, single row MATERIAL Silver anodized aluminum alloy

**INCLUDES** Holder Striker

COLOUR VWB: Vintage Wine Barrel

# **6** HEADLINER® SERIES CHIMES, 27 BARS

18 bars

**CH-H18** 

The MEINL Headliner® Series Chimes are a great and affordable addition to any percussion set-up! They are made from high quality materials and produce a full and warm chime sound.

CH-H24

size 27 bars MATERIAL Silver anodized aluminum alloy

12 bars, single row

CH12

12 bars

CH-H12

# **1** HEADLINER® SERIES CHIMES, 33 BARS

This chime has 33 silver-anodized bars for a full sound spectrum. The curved black truss beam and the silver bar chimes look great in any percussion setup.

33 bars MATERIAL Silver anodized aluminum alloy

coLour BK: Black

colour R: Red

4

27 bars CH27VWB 33 bars CH33VWB 0





27 bars, single row

**CH27** 





**P** 



12 pegs CH-HPEG



**3** CHIMES, 12 BARS

The 12 bar chimes produce a beautiful, high pitched sound. Not too obtrusive, ideal for tasteful chime accents. 12 bars, single row

MATERIAL Gold anodized aluminum alloy

# **9** STUDIO CHIMES, 27 BARS

The Studio Chimes feature slightly thinner bars for a full, rich and delicate sound.

27 bars, single row MATERIAL Gold anodized aluminum alloy

# ① CHIMES, 27 BARS

The 27 bar chimes produce a full sound with a wide tonal spectrum. Ideal for smaller stages and club scenes.

27 bars, single row SIZE MATERIAL Gold anodized aluminum alloy

# 1 HAND CHIMES

The three models of hand chimes are tonally matched.

sizes 12 bars, 18 bars, 24 bars MATERIAL Gold anodized aluminum alloy

# PEG CHIMES

The Peg Ch