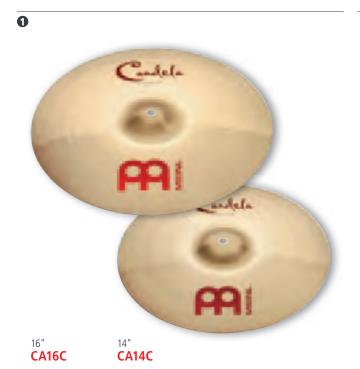

ia where he realized that it was his life purpose to play didgeridoo. After this experience he left medical school and hitchhiked around Australia. Playing intuitively for many years Si went on to study drumming and body percussion then entering the professional arena as a didgeridoo musician.

Soleil" in Las Vegas.



# ARTIST SERIES DIDGERIDOO

"Resonant, easy to play, and good for players of all levels my Artist Series Didgeridoo has unique design features giving it incredible playability. Designed for speed playing and warmth of tone this instrument is a guaranteed win for those looking for a quality didgeri-

**SIZE** 61" long (154 cm) MATERIAL Premium fiberglass

# **NEW!**



# (SIMON "SI" MULLUMBY)

doo" comments Simon "Si" Mullumby.

colour Grey

# **CANDELA PERCUSSION CYMBALS**











18" **CA18CR** 

4



CA14PJB

# 1 PERCUSSION CRASHES

The crashes are thin, tonally matched cymbals which can be played by hand or hit with a stick. They respond fast and decay quickly.

sizes 14", 16"

MATERIAL B20 Bronze

FEATURES Hand-hammered

Brilliant finish

Fast response and attack

Quick decay

# 2 PERCUSSION SPLASH

The percussion splash is an extremely thin, quick sounding cymbal – perfect for fast percussive accents.

MATERIAL B20 Bronze
FEATURES Hand-hammered

Brilliant finish Fast response and attack Quick decay

# 3 PERCUSSION HIHAT

A specially designed hihat just for cajon players. It can be played by hand or with lighter sticks. The top is extremely thin for a fast, controlled response. Recommended for use with the MEINL Low Hat.

size 10" MATERIAL B20 Bronze