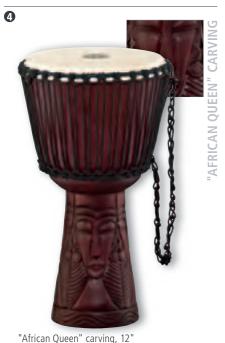

#### **4** "AFRICAN QUEEN" DJEMBE

L: 12" (10 3/4" – 12 1/4") diameter, 24" tall HTP ROPE L: 4 mm thickness, 35 runners FEATURES Carved from one solid piece of plantation grown Mahogany Wood Hand selected goatskin head Pre-stretched 4 mm HTP Nylon rope

Special "African Queen" carving