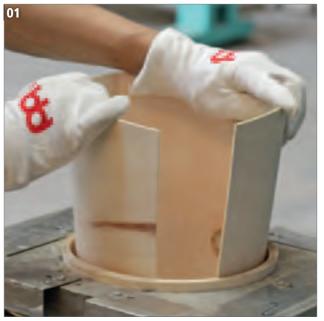

# PERUVIAN CAJONS

Made in

- **01** Selecting top quality Peruvian Cedar boards.
- **02** The cajon features dovetail joints, which are the strongest possible in cabinet joinery.
- **03** The cajon body is inspected to make sure it meets MEINL's high quality standards. The angles are measured to a precise 90 degrees.
- **04** Carefully measuring and marking the position for the sound hole.
- **05** The cajon body is planed by