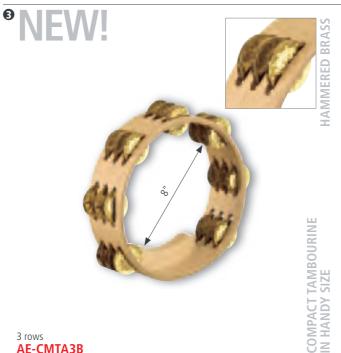

**HEADED ARTISAN EDITION TAMBOURINES** 

**TURBO CRASHER** 

ARTIST SERIES DIDGERIDOO

LAPTOP TABLE STAND

A-Go-Go's 114 Kalimbas 149 Bags 174 Kanjira 121 072 156 Batas Maracas 120 Marimbula 089 **Bendirs** Berimbau 072 Merchandise 182 Blocks 143/148 Metal Effects 144 121 119/123 **Bodhrans** Mizhars Bongo Cajons 089 Palito 089 Bongos 038 Pandeiros 125 052 Bougarabou Rainmakers 158 Cabasas 148 073 Ramwong 111 112 Caixas Rebolo Cajita 089 Repiniques 111 078 072 Cajons Ritual Drums Cajon Add-Ons 093 Rocars 113 Cajons – Make Your Own Samba/Brazilian 108 Candela Percussion Cymbals 162 124 Sea Drums Shakers 114/152/157 Castanets 149 Chimes 146 Shekeres 073 150 Claves Slap-Top Cajon 088 018 Sleigh Bells 148 Congas Conguitas 073 Sound Effects 151 Cowbells 140 Stands 166 Cuicas 113 Sticks/Beaters 164 Dafs 121 088 Subwoofer Caion 059 Surdos 108 Dancing Percussion Darbukas 064 Tablas 070 Didgeridoos 159 Tables 170 Djembefolas 053 Talking Drums 072 048 Djembes Tambora 073 Doumbeks 066 Tambourines 128 Foot Percussion 092 Tampeiro/Tamborims 115 118 Frame Drums Tantam 112 Güiras / Güiros 118/123 148/157 Tars Hand-Bale 103 Timbales 096 124 **Hand Drums** Timbales - Drummer 102 148/157 **Hand Percussion** Timbas 112 094 Hardware 172 Travel Cajon Trejon 088 Ibo Drums 074 Jingle Sticks 139 Triangles 145