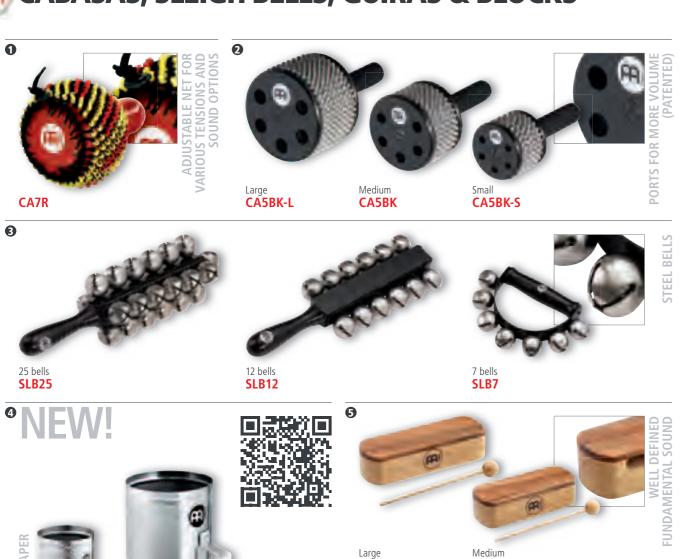

## **MEINL RAPC BONGOS**

**NEW!** 

Desert Burl, 6 3/4" & 8" MB400DB-M

## RAPC (RADIAL PLY CONSTRUCTION) BONGOS

MEINL's new Radial Ply Construction was adopted from traditional drum-set shell building techniques. It uses several thin layers of wood being formed together to make a super strong shell that is lighter and more resonant. Add to that Meinl's patented Free Ride system that allows the bongos to be joined with NO HOLES DRILLED IN THE SHELLS and you have some INCLUDES Accessory pouch serious bongo innovation.

6 3/4" Macho & 8" Hembra

MATERIAL 5 layers of plywood

FEATURES MEINL Free Ride Suspension System (DE patent)

RAPC Technology True Skin Cow Heads 8 mm strong tuning lugs 2.5 mm rounded SSR-Rims

L-shaped tuning key Tune Up Oil

FINISHES BKMB: Black Maple Burst, high gloss

BU: Bubinga, high gloss CHE: Cherry, high gloss DB-M: Desert Burl, matte EBP: Ebony Black, high gloss