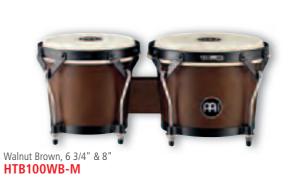

HTB100 WOOD BONGOS The MEINL Headliner® Designer Series Bongos offer three finishes. The construction is in the traditional style, with a solid woodblock connection.

4 HEADLINER® DESIGNER SERIES HB100/

6 3/4" Macho & 8" Hembra SIZES MATERIAL Rubber Wood (Hevea brasiliensis Muell.-Arg.) FEATURES Hand selected buffalo heads Rounded rims for playing comfort

> Black powder coated hardware HTB: 5 mm strong TTR-rims

INCLUDES Tuning key

colours PBK-M: Phantom Black, matte VWB-M: Vintage Wine Barrel, matte WB-M: Walnut Brown, matte

The MEINL Headliner® Series Acrylic Bongo has a great look. The crystal clear acrylic shells add a touch of transparency and lightness. The shells are joined together in the traditional style.