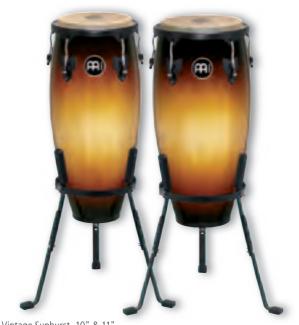

# HEADLINER® SERIES CONGAS

**HEADLINER® SERIES CONGAS** 

HC555MA

The 10" & 11" pair is the perfect set of congas to get you started! The compact size is easy for young players to handle, light to carry, and has a full, rich sound. MATERIAL Rubber Wood You can develop a full foundation of conga techniques and rhythms with these student-friendly drums. FEATURES Hand selected buffalo heads The 11" & 12" pair is a full-sized entry level conga set. They have superb projection, warm tones, light weight and features found on professional congas. They offer outstanding quality and great value in the budget price range. This is a pair of congas you will want to INCLUDES Height adjustable basket stands (patented) keep around as you develop your skills.

HC555: 10" & 11" conga set HC512: 11" & 12" conga set 28" tall

(Hevea brasiliensis Muell.-Arg.)

8 mm strong tuning lugs Original MEINL style tuning brackets

2 mm rounded rims Black powder coated hardware

with quick set up system Tuning key

colours MA: Maple

PW: Pearl White

High gloss

PATENTS Basket Stand patents: Ergo arched rubber bracing (CN, DE, US patent) U-shaped notch (US patent) L-shaped leg (DE patent)