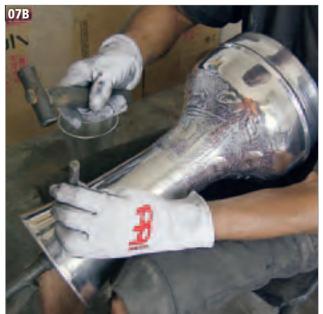

# **DARBUKAS DOUMBEKS**

- a form. **05** Cast aluminum bodies and rims.
- **06** Rim is getting finished after casting.
- **07** Some designs are hammered by
- **08** Some designs are engraved by mechanical burin.