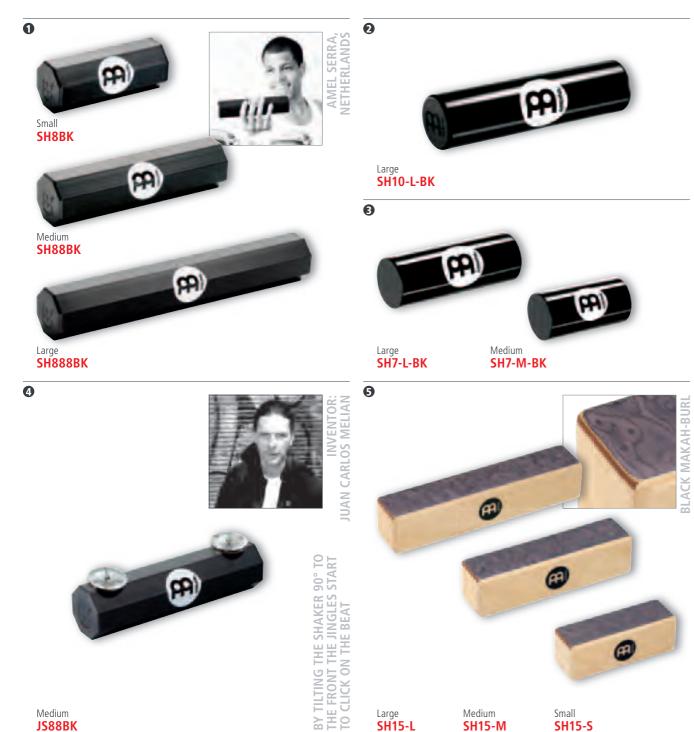

5R (Studio Shaker): R: Red

# 2 STUDIOMIX SHAKERS

The StudioMix Shakers have a crisp full sound and come in two sizes. The textured surface both enhances the timbre and enables a positive grip. Lightweight plastic body is virtually unbreakable.

Medium Large MATERIAL Plastic

focte

FEATURE Textured surface for special sound and

positive grip BK: Black



# more variations. Medium

**3** 

MATERIALS Shaker: Coated steel Pellets: Coated steel

Black nickel

# 2 SPIN SPARK SHAKER

The MEINL Spin Spark Shaker is equipped with a MATERIAL Steel screw-mounted disc that adjusts and amplifies the FEATURES Comes in a set of two characteristics of the fundamental pitch. When the disc is tight, the pitch is highest; and it deepens as FINISH

many interesting effects. Spark Shakers may be played





# **1** ALUMINUM SHAKERS, OCTAGONAL

MEINL's Octagonal Aluminum Shakers come in three different sizes. All have a broad dynamic range with lots of volume.

SIZES SH8BK: Small SH88BK: Medium SH888BK: Large

MATERIAL Aluminum

coLour BK: Black

# 2 STUDIO SHAKER

requirements necessary in today's session world. It delivers a very tasteful and delicate shaker sound with a warm tone and a well balanced frequency spectrum. MATERIALS Shaker: Aluminum

size Large MATERIAL Plastic coLour BK: Black

# **3** FIBERGLASS SHAKERS

These MEINL Shakers are made from premium fiberglass for more durability and better sound quality. They are light weight and very comfortable to play.

SH7-M-BK: Medium SH7-L-BK: Large MATERIAL Premium fiberglass coLour BK: Black

# **4** ALUMINUM JINGLE SHAKER

The MEINL A