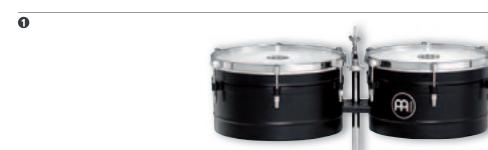

Antique Mahogany Burst, 12 1/2" WC1212AMB

#### WOODCRAFT SERIES CONGAS

The MEINL Woodcraft Series Congas stand for tradition combined with exceptional workmanship. Only the finest hand selected materials are used to produce these premium drums. Their "Cuban Style" shells provide a broad range of different tonal characteristics.

sizes 11" Quinto, 11 3/4" Conga,

12 1/2" Tumba 30" tall

MATERIAL Two ply American White Ash (Fraxinus americana L.)

FEATURES True Skin Buffalo Heads

10 mm strong tuning lugs 5 mm traditional TTR-Rims Chrome plated hardware INCLUDES MEINL Conga Saver (CN, TH, US patent)