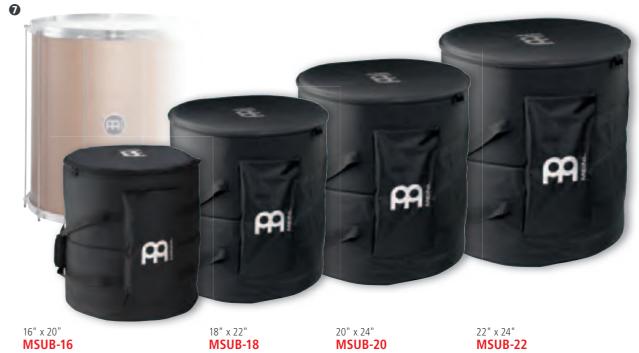

der strap for easy transportation.

MATERIAL Heavy duty nylon
FEATURES Carrying grip
Shoulder strap
Outer pocket













12" x 18" **MREBB-12** 



MQW-7

**1** PROFESSIONAL REPINIQUE BAGS PROFESSIONAL REBOLO BAG

MATERIAL Heavy duty nylon MATERIAL Heavy duty nylon sizes 10" x 10" 12" x 18" FEATURES Double-slide zipper 12" x 12" FEATURES Double-slide zipper Padded shoulder strap Carrying grip Shoulder strap Carrying grip

# External pocket **2** PROFESSIONAL CUICA BAGS

MATERIAL Heavy duty nylon sizes 6", 8", 10" **FEATURES** Padded shoulder strap Carrying grip External pocket

External pocket **4** PROFESSIONAL CAIXA BAGS MATERIAL Heavy duty nylon 12" x 4 1/2" 12" x 6"

14" x 4" FEATURES Double-slide zipper Extra pocket for spare heads Shoulder strap Carrying grip External pocket





# **6** PROFESSIONAL TIMBA BAGS

MATERIAL Heavy duty nylon 14" x 28" SIZES 14" x 35" FEATURES Double-slide zipper Padded backpack straps Carrying grip External pocket

# **6** PROFESSIONAL TANTAM BAG

MATERIAL Heavy duty nylon SIZE 14" x 28" FEATURES Double-slide zipper Padded backpack straps Carrying grip External pocket

# **7** PROFESSIONAL SURDO BAGS

MATERIAL Heavy duty nylon 16" x 20" SIZES 18" x 22" 20" x 24" 22" x 24" FEATURES Double-slide zipper Padded backpack straps Carrying grip External pocket





2

4



3



**MDLXCJB** 

**MSTCJB** 

6

**MCJB** 



SYNTHETIC FUR FOR ADDITIONAL PROTECTION



0



**MSTTCAJB** 

# **1** PROTECTION COVER FOR **HEADLINER® CAJONS**

This protection cover offers dependable protection at an affordable price, assuring your cajon will look as go