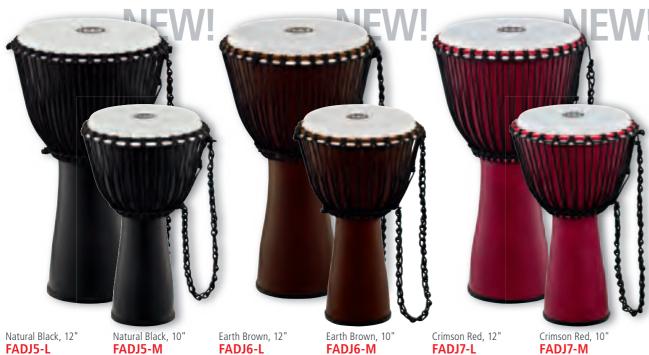

## 2 MECHANICAL TUNED FIBERGLASS DJEMBE, FINISHES FMDJ1: Pharaoh's Script

FMDJ5-M-G

These light-weight instruments feature a mechanical tuning system with a goat head. The mechanical tuning allows for easy and quick tuning. The hand selected goat head produces warm fat bass and rich open tones.

sizes M: 10" diameter, 18" tall

L: 12" diameter, 24" tall

MATERIALS Premium fiberglass

FMDJ5-L-G

Hand selected goat head

FEATURES Goat heads for warm tones

Traditional Rim

Black powder coated hardware Light-weight and durable construction FMDJ2: Kenyan Quilt

FMDJ6-L-G

FMDJ5: Natural Black FMDJ6: Earth Brown FMDJ7: Crimson Red

FMDJ6-M-G

MCR-BK

FMDJ7-L-G

FMDJ7-M-G