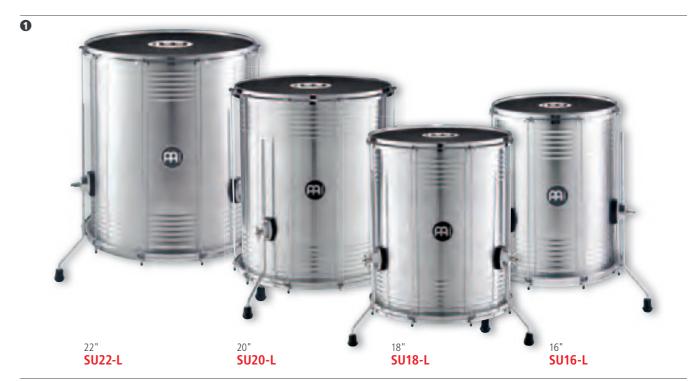

S**







premium aluminum. sizes 16" x 20", 18" x 22", 20" x 24", 22" x 24" MATERIAL Aluminum

**FEATURES** Countersunk bolt heads Chrome plated hardware

Two head options 8 tuning lugs (16" & 18" models)

10 tuning lugs (20" & 22" models) Logo applied from underneath the head (CN, US patent)

INCLUDES Tuning key



Samba music. MEINL offers several sizes made from a warmer sound. They deliver the full bass notes that are the heartbeat of Samba music.

sizes 16" x 20", 18" x 22", 20" x 24", 22" x 24" MATERIAL Six-ply hardwood shells

**FEATURES** Countersunk bolt heads Chrome plated hardware

Two head options 8 tuning lugs (16" & 18" models) 10 tuning lugs (20" & 22" models) Logo applied from underneath the head

(CN, US patent) INCLUDES Tuning key colour AB: African Brown Matte FINISH





### 1 TRADITIONAL STAND ALONE ALUMINUM SURDOS (PATENTED)

MEINL percussion offers stand alone Surdos made out of aluminum that are equipped with sturdy, height adjustable legs placed on the floor while playing.

sizes 16" x 20", 18" x 22", 20" x 24", 22" x 24"

MATERIAL Aluminum

FEATURES Height adjustable legs Countersunk bolt heads Chrome plated hardware

> Two head options 8 tuning lugs (16" & 18" models)

10 tuning lugs (20" & 22" models) Logo applied from underneath the head (CN, US patent)

INCLUDES Tuning key

### 2 TRADITIONAL STAND ALONE WOOD SURDOS (PATENTED)

The MEINL Stand Alone Wood Surdos have all the FINISH Matte great features of our aluminum surdos, but with wooden shells for a warmer sound. They deliver the full bass notes that are the heartbeat of Samba music. These