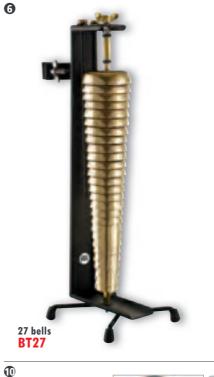

o add brass bells securely mounted on a wooden handle. a different colour to their set up. This percussion ac- MATERIAL Solid brass bells cessory can be placed on any rod and will give you a INCLUDES Striker nice short crashing sound.

MATERIAL Steel

FEATURES Güiro style playing surface

Cutting sound Easy mountable

# **6** STAND ALONE BELL TREE

The MEINL Bell Tree has 27 solid brass bells mounted on a sturdy metal stand. MATERIAL Solid brass bells

FEATURE Adjustable metal stand **INCLUDES** Striker

# 7 HAND HELD BELL TREE

Our Hand Held Bell Tree has a cascade of 14 solid

# **3** WAH-WAH TUBES

The MEINL Wah-Wah Tube is a tubular effect instrument that delivers smooth, bell like tones.

Small (high pitch) Large (low pitch) MATERIAL Aluminum

INCLUDES Rubber mallet coLour BK: Black















# TRIANGLES 9

JCTRI20

The solid brass triangles produce a nice sounding soft tone with a controlled sonic spectrum.

4", 6", 8" MATERIAL Solid brass

INCLUDES Wooden holder with braided nylon cord Metal beater

# • ARTIST SERIES UNIVERSAL TRIANGLE (JOSÉ J. CORTIJO)

The Universal Triangle is forged from one single piece and comfortable to play. of steel with a special texture for rasping effects.

MATERIAL Chrome plated steel

FEATURES Inner section for multiple tones Textured leg for rasping strokes

INCLUDES Wooden holder with braided nylon cord

Metal beater

# PROFESSIONAL FINGER CYMBALS

Made from a special bronze alloy and attached with

a durable cord. 2 5/8" diameter MATERIAL Special bronze alloy FEATURES Identical, high pitched sound Durable cord

# **P** ORIENTAL