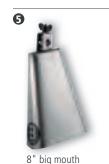

cts are also achieved when used as a stick on a drum.

MATERIALS Nickelsilver plated steel

ABS plastic

coLours BK: Black

R: Red

### **6** PROFESSIONAL SERIES JINGLE STICKS

The MEINL Professional Jingle Sticks create many interesting sound possibilities.

MATERIALS ABS plastic

JG1: Nickelsilver plated steel JG1A: Aluminum

JG1M: Steel solid brass JG1B: Solid brass

FEATURES Padded grip

Guiro style playing surface



### **COWBELLS**











- The MEINL logo is then stamped in the proper place.
- The corners have to be cut out so the flat blank can be shaped into a cowbell.
- A press forms the bell halves into shape.
- Excess material is trimmed away.
- The welds are brushed clean in preparation for the finish.





# **COWBELLS**















STB80BHH-G



























STB80B













# ARTIST SERIES COWBELL (RUSS MILLER)

The Russ Miller "Multi-Bell" enables multiple tones and is a breakthrough in versatility. You can adjust turn of a knob. This innovation brings out the most tics are outstanding, too." in a cowbell!

MATERIAL Special steel alloy

FEATURES Adjustable interior dampening mechanism

Hammered

Hand brushed black FINISH

# 2 ARTIST SERIES COWBELLS (KENNY ARONOFF) 4 5 CHROME & STEEL FINISH COWBELLS

Kenny Aronoff says: "my signature cowbells are the The pitches of these cowbells form a diatonic scale the amount of ring to your desired level with just a and have very nice tones. Their recording characteris- in any musical setting.

MATERIAL Special steel alloy FEATURE Hammered High polished chrome

# HAMMERED COWBELLS

The strong fundame