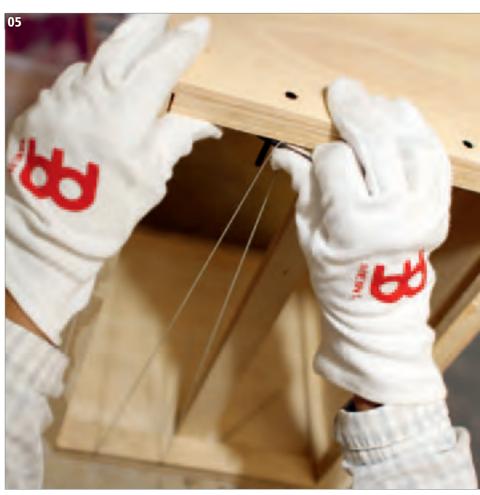

## **CAJONS**

- MEINL cajons are constructed with a combination of gluing and nailing techniques.
- The cajon body is planed by hand. This creates the optimal contact between the faceplate and the body.
- The sound hole is cut out of the back plate.
- The sides and edges are carefully sanded.
- The adjustable sizzle strings are positioned behind the frontplate. Here you see the tuning screws on the bottom of the cajon.
- Our proprietary snare mechanism with foot pedal is being installed. Here you see the return spring being connected.
- Here you see a Bubinga face-plate being fastened with screws.
- MEINL cajons are securely packed for safe transport to distributors and dealers all over the world