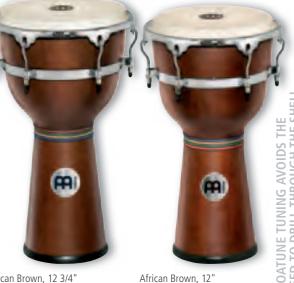

colours AB-M: African Brown, matte

GAB-M: Gold Amber Sunburst, matte NT: Natural, high gloss **ZFA-M**: Zebra Finished Ash, matte