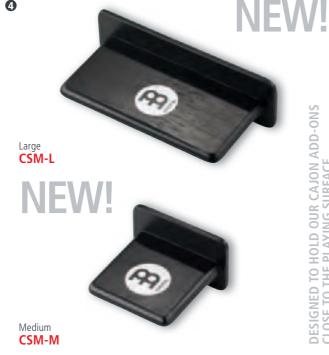

ener. Stick them anywhere to add new colours to your cajon or any other instru-

SIZES Small

Medium Large

MATERIAL Rubber Wood

(Hevea brasiliensis Muell.-Arg.)

FEATURES Spring-opened

Hook and loop fastener goes on any

surface Black

COLOUR Matte FINISH

### **3** CAJON JINGLE CASTANET

The MEINL Cajon Jingle Castanet adds another accent to the Cajon. A pair of steel jingles gives a light metallic touch to the fundamental wooden Castanet. Various finger techniques produce changeable sounds. Like all our Cajon Castanets, self-adhesive tape application means they go easily on your cajon, or anywhere else.

size Medium MATERIAL Rubber Wood

(Hevea brasiliensis Muell.-Arg.)

FEATURES Spring-opened

Hook and loop fastener goes on any surface

Steel Jingles Black COLOUR







**NEW!** 





The MEINL Travel Cajon is a great way to practice cajon techniques while on the go or when you need to keep the volume way down. It is perfect for keeping your chops in shape, any time, anywhere!

11 3/4"

MATERIAL Rubber Wood

**1** TRAVEL CAJON

(Hevea brasiliensis Muell.-Arg.)

FEATURES Internal snare wires

Compact design

Sound port for clear sound projection Great way to practice cajon techniques

while on the go

COLOUR BK: Black Matte FINISH



### **2** CAJON BLANKET

The MEINL Cajon Blanket is an excellent addition to your cajon that will help you make good use of space. The blanket is attached with a string to the bottom of for comfort. On one side the blanket has a pocket for size extra percussion instruments storage while the other side is prepared with hook and loop fastene