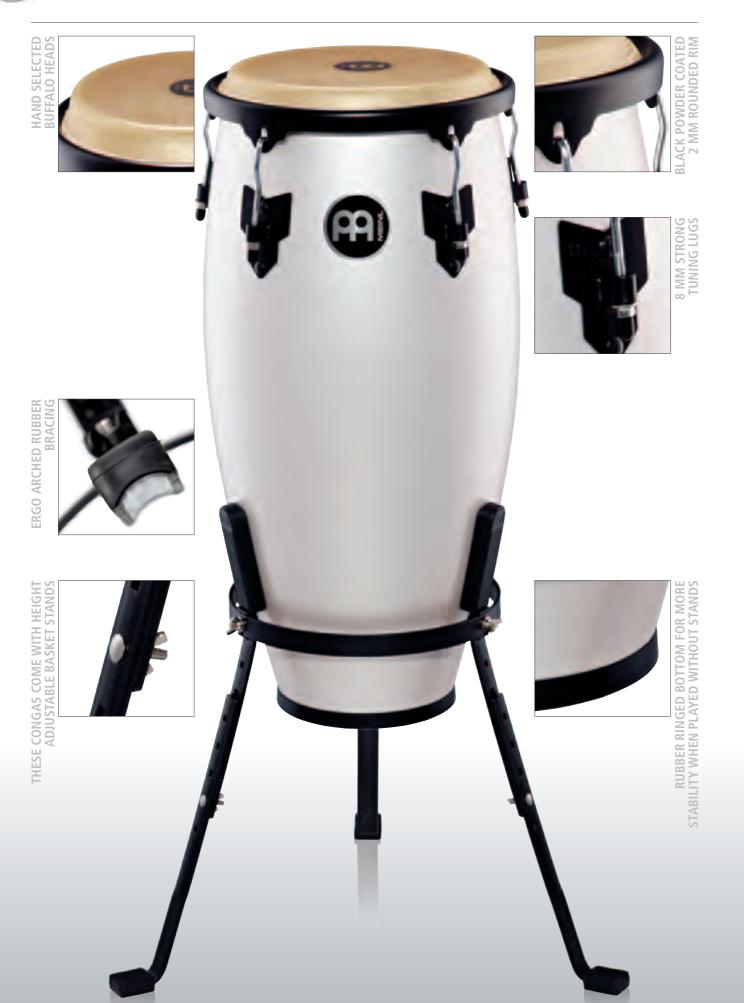

# HEADLINER® SERIES CONGAS

**HEADLINER® SERIES CONGAS** 

HC555MA

The 10" & 11" pair is the perfect set of congas to get you started! The compact size is easy for young players to handle, light to carry, and has a full, rich sound. MATERIAL Rubber Wood You can develop a full foundation of conga techniques and rhythms with these student-friendly drums. FEATURES Hand selected buffalo heads The 11" & 12" pair is a full-sized entry level conga set. They have superb projection, warm tones, light weight and features found on professional congas. They offer outstanding quality and great value in the budget price range. This is a pair of congas you will want to INCLUDES Height adjustable basket stands (patented) keep around as you develop your skills.

HC555: 10" & 11" conga set HC512: 11" & 12" conga set 28" tall

(Hevea brasiliensis Muell.-Arg.)

8 mm strong tuning lugs Original MEINL style tuning brackets

2 mm rounded rims Black powder coated hardware

with quick set up system Tuning key

colours MA: Maple

PW: Pearl White

High gloss

PATENTS Basket Stand patents: Ergo arched rubber bracing (CN, DE, US patent) U-shaped notch (US patent) L-shaped leg (DE patent)