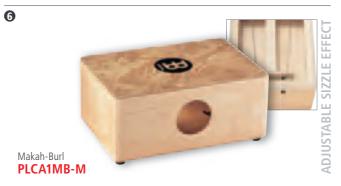

MATERIALS Resonating body: Eco-friendly medium

Frontplate: Makah-Burl

Internal snare wires Wide sound spectrum

Natural CCA1NT

PROFESSIONAL BONGO CAJON (DE PATENT)

**6** BONGO CAJONS The MEINL Snare Bongo Cajon can be played like a bongo, between the legs, or on one's lap. The profes- cal applications. sional version has a forward sound projection. MATERIAL Rubber Wood

(Hevea brasiliensis Muell.-Arg.) FEATURES High- and low pitch playing surface Compact size and light weight

BCA2NT/EBK-M: Internal snare wires PBCA1NT/EBK-M: (DE patent)

High and low striking surfaces Forward sound projection Comfortable design

COLOURS NT/EBK-M: Natural/Ebony Black SNT-M: Super Natural

**MARIMBULA** 

Brown