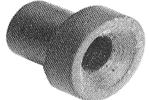

ex: E3590GN5 = lowest bar in set. ex: E3590GS5 = G# 1/2 step up.

E3039T

E0590T

E3039T Screw & Bushing assy, 10pk (30 per instrument, buy 3 packs).
E0590T Rubber bushing, 10pk (30 per instrument, buy 3 packs).