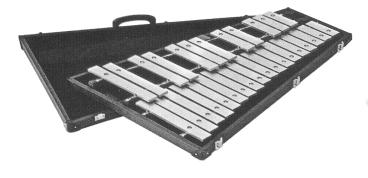

## M645 Classic Orchestra Bells

**E50780020** Frame w/felt **M645F** M645 less bars. (Includes pin & insulators, but not mounting screws & gromets.)

E0224 Wood case only.

E3590FUL Set of bars for M645, A=442 E3590FULW0 Set of bars for M645, A=440 E3590xxx Individual bars for M645