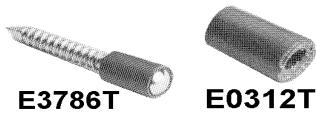

**E1808T** Mounting screw only, 10pk (30 per instrument, buy 3 packs).

E3786T Pin & Insulator assy, 10pk (36 per instrument, buy 4 packs). E0312T Insulator, 10pk

(36 per instrument, buy 4 packs).

E83762 Felt strips, set of 4.