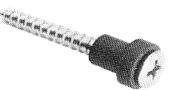

ex: E3590GN5 = lowest bar in set. ex: E3590GS5 = G# 1/2 step up.

E3039T

E0590T

E3039T Screw & Bushing assy, 10pk (30 per instrument, buy 3 packs).
E0590T Rubber bushing, 10pk (30 per instrument, buy 3 packs).