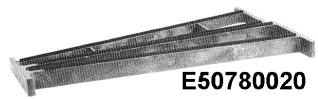

## M645 Classic Orchestra Bells

**E50780020** Frame w/felt **M645F** M645 less bars. (Includes pin & insulators, but not mounting screws & gromets.)

E0224 Wood case only.

E3590FUL Set of bars for M645, A=442 E3590FULW0 Set of bars for M645, A=440 E3590xxx Individual bars for M645