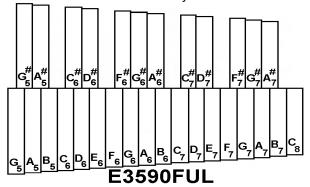

## M645 Classic Orchestra Bells

**E50780020** Frame w/felt **M645F** M645 less bars. (Includes pin & insulators, but not mounting screws & gromets.)

E0224 Wood case only.

E3590FUL Set of bars for M645, A=442 E3590FULW0 Set of bars for M645, A=440 E3590xxx Individual bars for M645

ex: E3590GN5 = lowest bar in set. ex: E3590GS5 = G# 1/2 step up.

E3039T

E0590T

E3039T Screw & Bushing assy, 10pk (30 per instrument, buy 3 packs).
E0590T Rubber bushing, 10pk (30 per instrument, buy 3 packs).