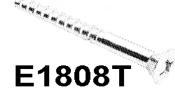

**E1808T** Mounting screw only, 10pk (30 per instrument, buy 3 packs).

E3786T Pin & Insulator assy, 10pk (36 per instrument, buy 4 packs). E0312T Insulator, 10pk

(36 per instrument, buy 4 packs).

E83762 Felt strips, set of 4.