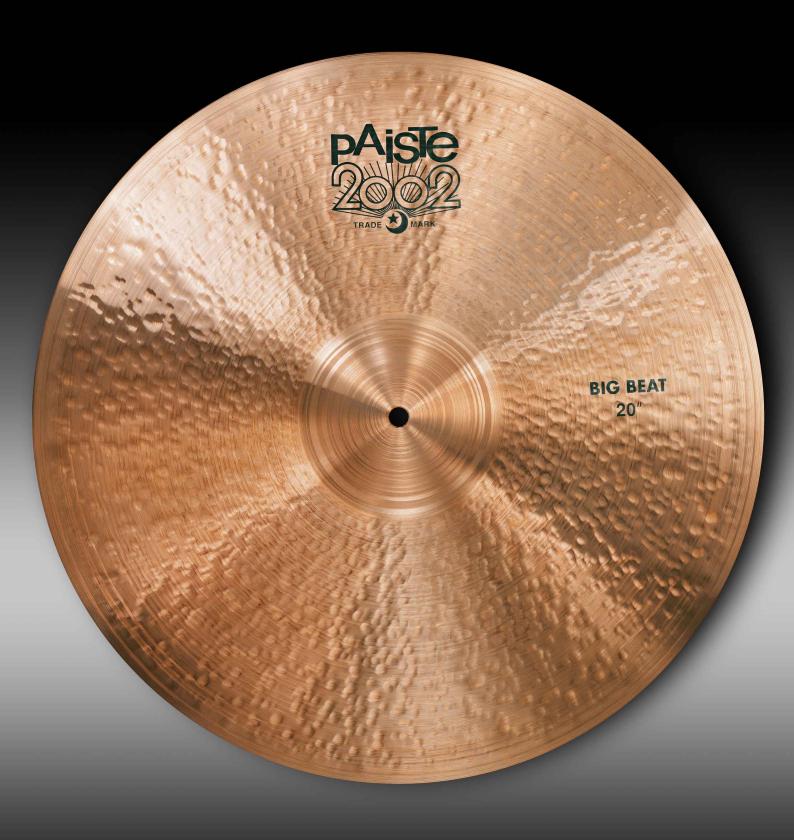

## Big Beat 20 20"

SKU:

CY0001068520

Weight: medium thin Volume: medium low to loud Stick Sound: defined Intensity: lively

Sustain: medium

Bell Character: integrated

#### Sound Character:

Warm, deep, brilliant, lush. Medium wide range, complex mix. Responsive, giving feel. Warm luscious crashes with swift fade. Airy, defined ping over wide multi-layered wash. Broad, musical, integrated bells. Multifunctional design to work well as both crashes and rides in medium low to loud settings.