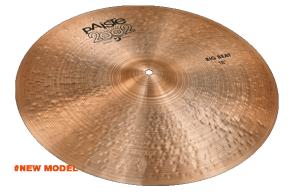

## Big Beat 20 20"

SKU:

CY0001068520

Weight: medium thin Volume: medium low to loud Stick Sound: defined Intensity: lively

Sustain: medium

Bell Character: integrated

#### Sound Character:

Warm, deep, brilliant, lush. Medium wide range, complex mix. Responsive, giving feel. Warm luscious crashes with swift fade. Airy, defined ping over wide multi-layered wash. Broad, musical, integrated bells. Multifunctional design to work well as both crashes and rides in medium low to loud settings.