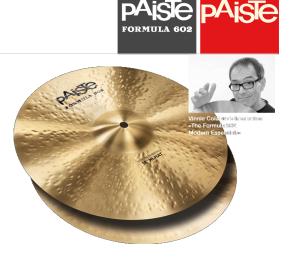

### Hi-Hat 14" 15"

SKU: CY0001143714, CY0001143715

Weight: medium top / medium heavy bottom Volume: low to loud Stick Sound: soft, meaty Intensity: lively Sustain: medium Chick Sound: full, tight

#### Sound Character:

Rich, warm, lush, deep. Wide range, complex mix. Giving and responsive feel. Broad, warm open sound. Compact, lush chick sound. Extremely versatile hi-hat, perfectly suited for dynamic, articulated playing in a wide range of styles. <span class="orange">"They are just chunky enough, but not overpowering. They are a little more chocolaty than the classic 602s", describes Vinnie Colaiuta.</span>