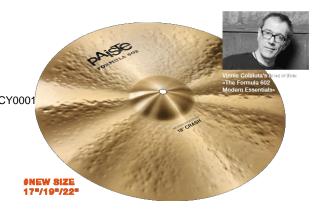

## Crash 16" 17" 18" 19" 20" 22"

SKU: CY0001141416, CY0001141417, CY0001141418, CY0001141419, CY0001141420, CY0001

Weight: medium Volume: low to loud Stick Sound: soft, washy, shimmering Intensity: lively Sustain: long

Sound Character:

Full, warm, brilliant, shimmering, deep. Fairly wide range, complex mix. Quick response, fairly soft feel. Rich, strong crash sound with open low end and shimmering highs. Very versatile, responsive crash cymbal suitable for numerous musical styles.

<br><br><span class="orange">

«Nice and transparent. As the crashes get bigger, you really start hearing the warmth project.» - Vinnie Colaiuta</span>

Sound Files, Image Zoom, and more