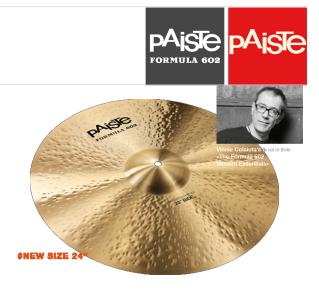

# PAISTE CYMBAL CATALOG #Musikk-Miljø Pro Perc

MODERN ESSENTIALS

FORMULA 602 # MODERN ESSENTIALS

WWW.PAISTE.COM

Ride 20" 22" 24"

SKU: CY0001141620, CY0001141622, CY0001141624

Weight: medium Volume: low to loud Stick Sound: balanced Intensity: lively Sustain: long Bell Character: fairly separated

Sound Character:

<span class="orange">&laquo;A translucent warmth with definition and a really good controllable wash in the right proportions. Paiste really
exceeded my expectations with the Modern Essentials rides.&raquo; - Vinnie Colaiuta</span>