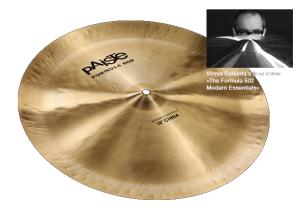

### China 18" 22"

SKU: CY0001142618, CY0001142622

Weight: medium thin Volume: medium low to loud Stick Sound: washy Intensity: lively Sustain: long Bell Character: integrated

#### Sound Character:

Dark, warm, strong, exotic, sizzling, earthy. Wide range, slightly complex and dense mix. Fairly soft, responsive feel. Great for explosive, strong, dark accents. Complex, washy ride sound. A modern China cymbal with a wide spectrum for various musical applications. <span class="orange">"The China is nearly smooth"</span>, states Vinnie Colaiuta.