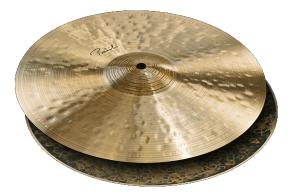

### Medium Light Hi-Hat 14"

SKU:

CY0004303714

Weight: medium thin top / heavy bottom

Volume: soft to medium loud Stick Sound: soft, pronounced

Intensity: fairly lively Sustain: medium

Chick Sound: warm, meaty

#### Sound Character:

Dark, dry, woody. Fairly wide range, complex mix. Soft, responsive feel. Full, warm, open sound. Loose, soggy chick sound. Perfectly suited for traditional swing patterns, but also well usable for other acoustic styles like Blues, Country, Soul or Gospel.