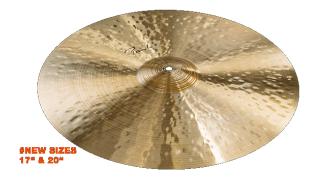

### Thin Crash 16" 17" 18" 20"

SKU

 $CY0004301216,\,CY0004301217,\,CY0004301218,\,CY0004301220$ 

Weight: thin

Volume: soft to medium Stick Sound: washy Intensity: fast, lively Sustain: medium Bell Character: integrated

### Sound Character:

Dark, transparent, warm. Loose frequency range, very complex mix. Very sensitive, soft response and feel. Suitable for light ride playing in larger sizes.

Sound Files, Image Zoom, and more