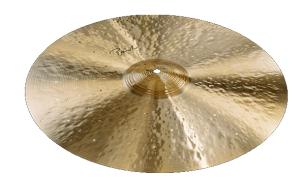

### Thin Crash 16" 17" 18" 20"

SKU

 $CY0004301216,\,CY0004301217,\,CY0004301218,\,CY0004301220$ 

Weight: thin

Volume: soft to medium Stick Sound: washy Intensity: fast, lively Sustain: medium Bell Character: integrated

### Sound Character:

Dark, transparent, warm. Loose frequency range, very complex mix. Very sensitive, soft response and feel. Suitable for light ride playing in larger sizes.

Sound Files, Image Zoom, and more