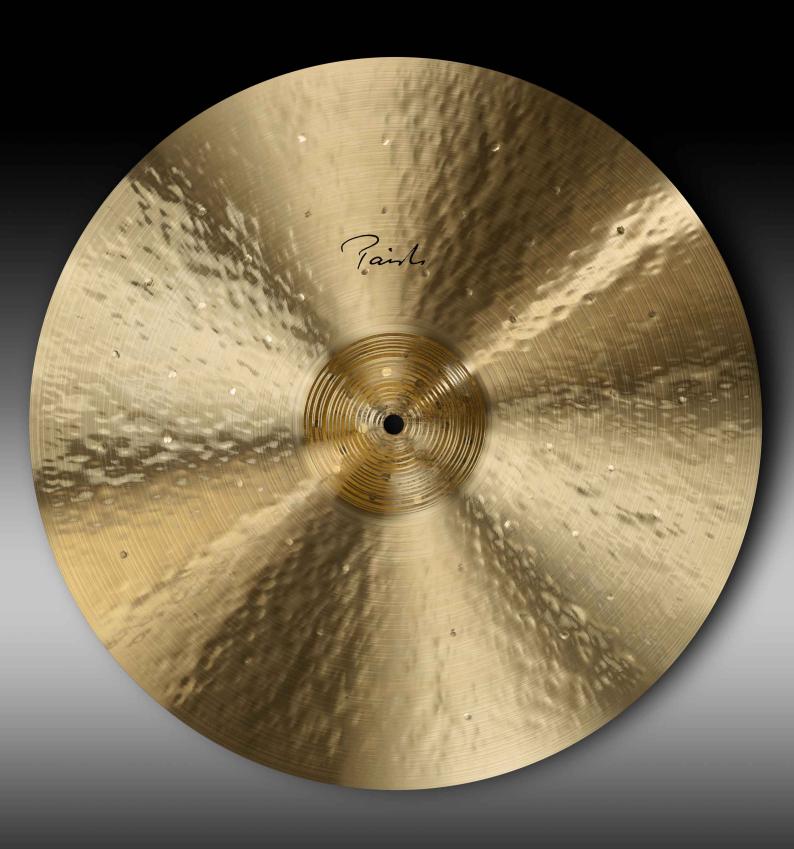

## Light Ride 20" 22"

SKU:

CY0004301520, CY0004301522

Weight: thin

Volume: soft to medium Stick Sound: balanced, woody Intensity: medium lively Sustain: medium

Bell Character: full, integrated

#### Sound Character:

Dark, low, slightly trashy, sparkling. Loose frequency range, complex mix. Soft, buttery feel, very responsive and controllable. Great for supporting ride patterns with quick crash accents.