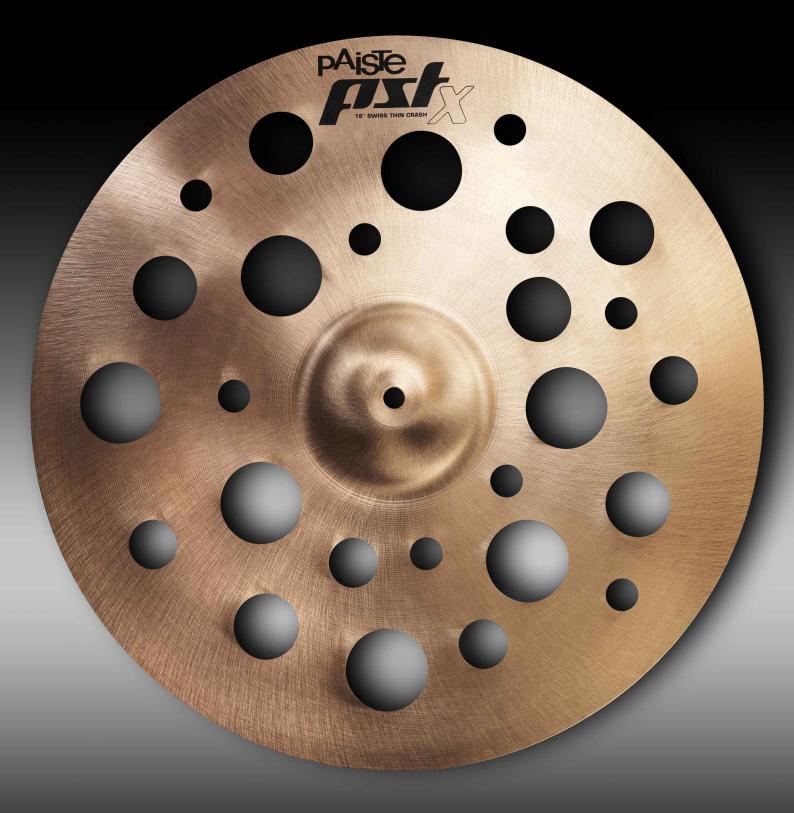

## Swiss Thin Crash 14" 16" 18"

SKU: CY0001255214, CY0001255216, CY0001255218

Weight: thin Volume: medium low to medium loud Stick Sound: washy Intensity: lively Sustain: medium short Bell Character: integrated

#### Sound Character:

Exotic, warm, trashy. Medium range, complex mix. Fast, responsive feel, fairly quick decay. An explosive Crash cymbal with a strong, low wash for unique effects in many styles of music.