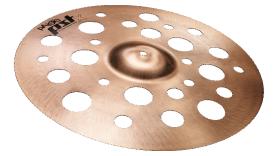

## Swiss Thin Crash 14" 16" 18"

SKU: CY0001255214, CY0001255216, CY0001255218

Weight: thin Volume: medium low to medium loud Stick Sound: washy Intensity: lively Sustain: medium short Bell Character: integrated

#### Sound Character:

Exotic, warm, trashy. Medium range, complex mix. Fast, responsive feel, fairly quick decay. An explosive Crash cymbal with a strong, low wash for unique effects in many styles of music.