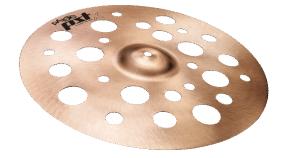

## Swiss Thin Crash 14" 16" 18"

SKU: CY0001255214, CY0001255216, CY0001255218

Weight: thin Volume: medium low to medium loud Stick Sound: washy Intensity: lively Sustain: medium short Bell Character: integrated

#### Sound Character:

Exotic, warm, trashy. Medium range, complex mix. Fast, responsive feel, fairly quick decay. An explosive Crash cymbal with a strong, low wash for unique effects in many styles of music.