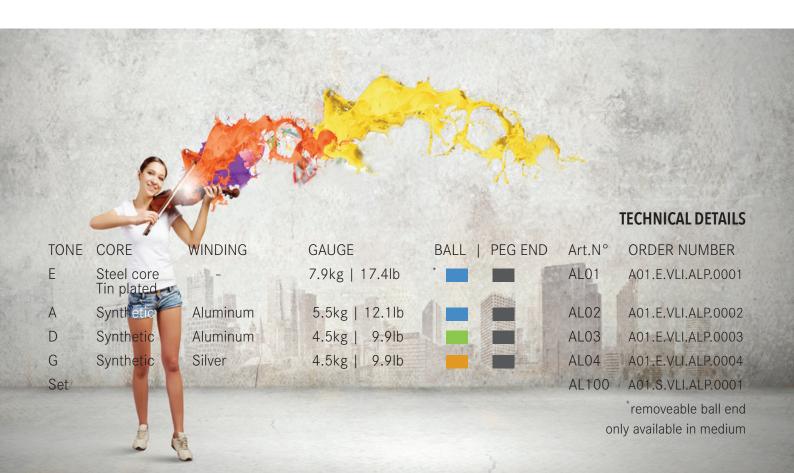

## **ALPHAYUE | VIOLIN**

YOUR FIRST LOVE.

- . GAME-CHANGING AND DURABLE SOUND
- . GETS IN TUNE AND STAYS IN TUNE
- . SHORT BREAK-IN-TIME
- . EASY TO PLAY

Alphayue, that's the number one choice for young, aspiring artists.

Combining an unbeatable price with Thomastik-Infeld quality means you no longer have to settle for solid-steel strings to assure durability. Their **ADVANCED SYNTHETIC CORE** delivers a rich, **COLORFUL SOUND** impossible to achieve with solid steel core strings. They live a long and **POWERFUL LIFE** and are **UNAFFECTED BY TEMPERATURE** and humidity changes.

Alphayue strings sound great, quickly perk up to their colorful potential, stay in tune and have a **FORGIVING NATURE**. They improve the sound of even the most basic student instruments, thus the sound of your orchestra as well. You will love their **INSTANT RESPONSE**, **SUPPLE PLAYABILITY** and colorful tone. Alphayue's make practicing more fun and music-making a treat!