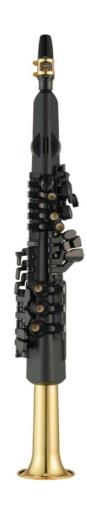

# Digital Saxophone YDS-150

## **Specifications**

|                         |                            | Size                                                                                                                         |
|-------------------------|----------------------------|------------------------------------------------------------------------------------------------------------------------------|
| Dimensions              | Width                      | 110 mm                                                                                                                       |
|                         | Height                     | 699 mm                                                                                                                       |
|                         | Depth                      | 103 mm                                                                                                                       |
| Weight                  | Weight                     | 1.0Kg not including batteries                                                                                                |
|                         |                            | Material                                                                                                                     |
| Bell Material           |                            | Yellow Brass/Gold lacquer finish                                                                                             |
|                         | (                          | Control Interface                                                                                                            |
| Keys                    |                            | Fingering same as Saxophone ,<br>High-F#, Front-F,LowA                                                                       |
| Other Controllers       |                            | Analog controller                                                                                                            |
|                         |                            | Voices                                                                                                                       |
| Tone Generation         | Tone Generating Technology | AWM Sampling                                                                                                                 |
| Preset                  | Number of Voices           | 73 voices (incl. 56 sax voices))                                                                                             |
| Key                     |                            | Eb, Bb, C(Sync with voice)                                                                                                   |
| Functions               |                            |                                                                                                                              |
| Overall Controls        | Tuning                     | 427.0Hz~440.0Hz~453.0Hz, approx. 0.5Hz increments                                                                            |
| Bluetooth               |                            | Audio                                                                                                                        |
|                         |                            | Effects                                                                                                                      |
| Types                   | Effect                     | 5 types (for Headphones)                                                                                                     |
|                         | Stora                      | age and Connectivity                                                                                                         |
| Connectivity            | Headphones                 | Stereo-mini                                                                                                                  |
|                         | AUX IN                     | Stereo-mini                                                                                                                  |
|                         | USB TO HOST                | micro USB Type-B                                                                                                             |
|                         |                            | Power Supply                                                                                                                 |
| Power Supply            |                            | USB Power Adaptors:5V/1A (micro USB Type-B) batteries (four "AAA" size alkaline (LR3) or Ni-MH rechargeable (HR3) batteries) |
| Power Consumption       |                            | 4.5W(When using USB Power adaptor)                                                                                           |
| Auto Power Off Function |                            | YES                                                                                                                          |