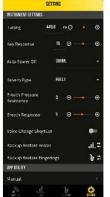

# **Instrument** settings

You can adjust the blowing feeling such as breath resistance and response, and change the settings such as tuning.