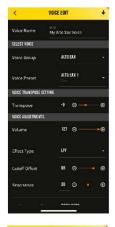

#### **Editing voices**

You can easily change saxophone tones such as alto, soprano, tenor, and baritone tones, as well as synthesizer tones and shakuhachi tones. You can also adjust effects and make detailed sounds.