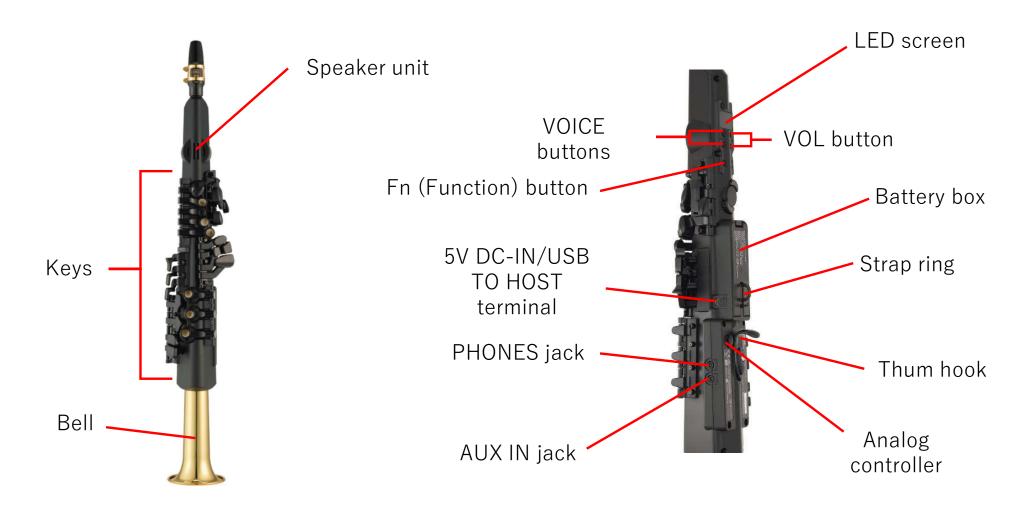

#### **Controls and functions**

## **Specifications**

|                         |                            | Size                                                                                                                         |
|-------------------------|----------------------------|------------------------------------------------------------------------------------------------------------------------------|
| Dimensions              | Width                      | 110 mm                                                                                                                       |
|                         | Height                     | 699 mm                                                                                                                       |
|                         | Depth                      | 103 mm                                                                                                                       |
| Weight                  | Weight                     | 1.0Kg not including batteries                                                                                                |
|                         |                            | Material                                                                                                                     |
| Bell Material           |                            | Yellow Brass/Gold lacquer finish                                                                                             |
|                         | (                          | Control Interface                                                                                                            |
| Keys                    |                            | Fingering same as Saxophone ,<br>High-F#, Front-F,LowA                                                                       |
| Other Controllers       |                            | Analog controller                                                                                                            |
|                         |                            | Voices                                                                                                                       |
| Tone Generation         | Tone Generating Technology | AWM Sampling                                                                                                                 |
| Preset                  | Number of Voices           | 73 voices (incl. 56 sax voices))                                                                                             |
| Key                     |                            | Eb, Bb, C(Sync with voice)                                                                                                   |
| Functions               |                            |                                                                                                                              |
| Overall Controls        | Tuning                     | 427.0Hz~440.0Hz~453.0Hz, approx. 0.5Hz increments                                                                            |
| Bluetooth               |                            | Audio                                                                                                                        |
|                         |                            | Effects                                                                                                                      |
| Types                   | Effect                     | 5 types (for Headphones)                                                                                                     |
|                         | Stora                      | age and Connectivity                                                                                                         |
| Connectivity            | Headphones                 | Stereo-mini                                                                                                                  |
|                         | AUX IN                     | Stereo-mini                                                                                                                  |
|                         | USB TO HOST                | micro USB Type-B                                                                                                             |
|                         |                            | Power Supply                                                                                                                 |
| Power Supply            |                            | USB Power Adaptors:5V/1A (micro USB Type-B) batteries (four "AAA" size alkaline (LR3) or Ni-MH rechargeable (HR3) batteries) |
| Power Consumption       |                            | 4.5W(When using USB Power adaptor)                                                                                           |
| Auto Power Off Function |                            | YES                                                                                                                          |