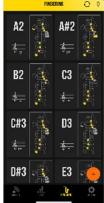

#### Fingering list

It is possible to display the registered fingers in a list. It is useful to check the fingering.