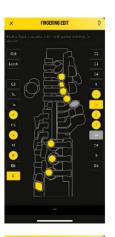

#### **Edit fingering**

You can customize the fingertips by changing them or adding new ones.