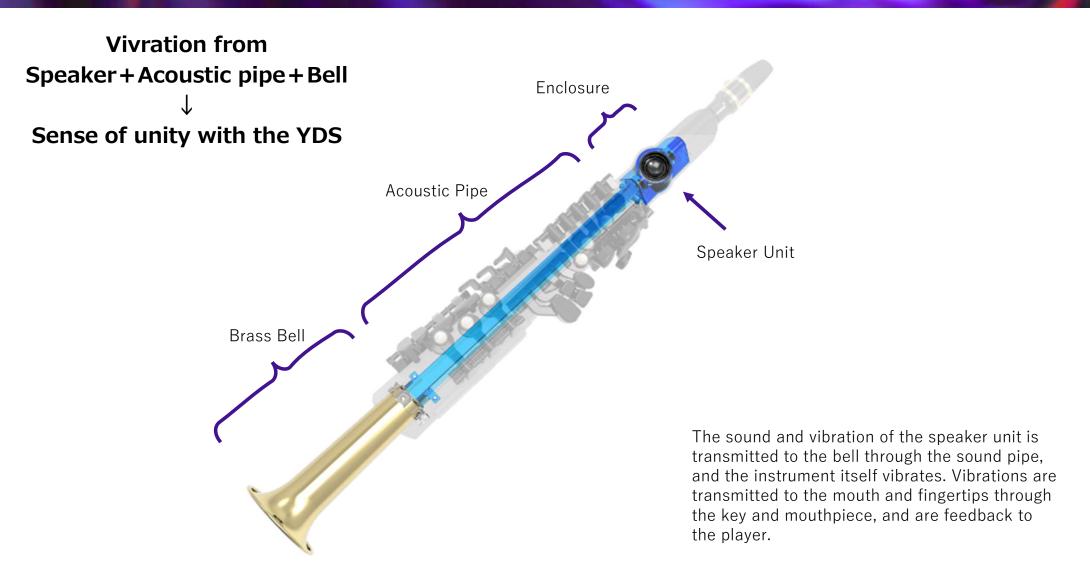

r Adaptors:5V/1A (micro USB Type-B) batteries (four "AAA" size alkaline (LR3) or Ni-MH rechargeable (HR3) batteries) |
| Power Consumption       |                            | 4.5W(When using USB Power adaptor)                                                                                           |
| Auto Power Off Function |                            | YES                                                                                                                          |

### Features of YDS-150: Sound pressure level



#### Acoustic Saxophone

Playing at low volume requires a high level of skill.

#### Digital Saxophone YDS-150

You can change the volume at will. Headphones can be used for even quieter sound.



#### Features of YDS-150: Integrated Bell Acoustic System®YAMAHA



#### Features of YDS-150: Customization by App







iOS Android



September 24



#### **Editing voices**

You can easily change saxophone tones such as alto, soprano, tenor, and baritone tones, as well as synthesizer tones and shakuhachi tones. You can also adjust effects and make detailed sounds.



# **Instrument** settings

You can adjust the blowing feeling such as breath resistance and response, and change the settings such as tuning.



#### **Edit fingering**

You can customize the fingertips by changing them or adding new ones.



#### Fingering list

It is possible to display the registered fingers in a list. It is useful to check the fingering.