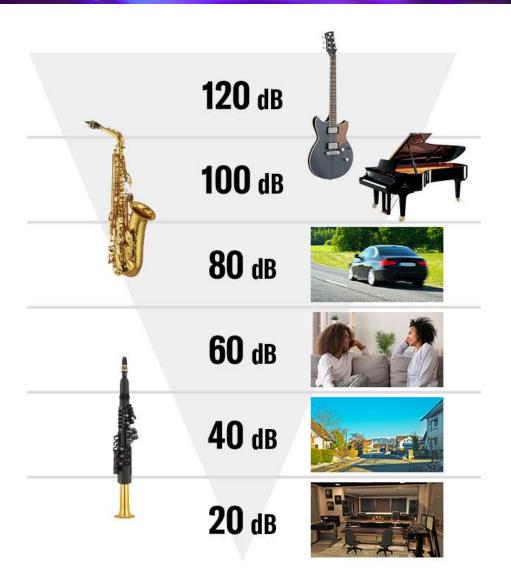

### Features of YDS-150: Sound pressure level

#### Acoustic Saxophone

Playing at low volume requires a high level of skill.

#### Digital Saxophone YDS-150

You can change the volume at will. Headphones can be used for even quieter sound.