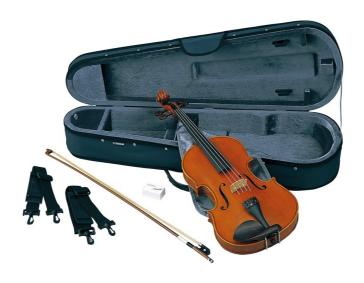

The VA5S viola offers the same warm sound and excellent value as the V5 violins. They are made of high quality materials and are individually hand finished by caring craftspeople. Each instrument is hand sculpted by the same traditional methods as used on high-end string instruments. They are quality instruments that can inspire the musical future of students. The VA5S violas come with a hard case, bow, and rosin. They are available in 14", 15", 15.5", 16", and 16.5" sizes.

| Accessories          |       |                  |  |
|----------------------|-------|------------------|--|
| Included Accessories | Bow   | Brazilian Wood   |  |
|                      | Case  | Shaped Hard Case |  |
|                      | Rosin | Piranito         |  |