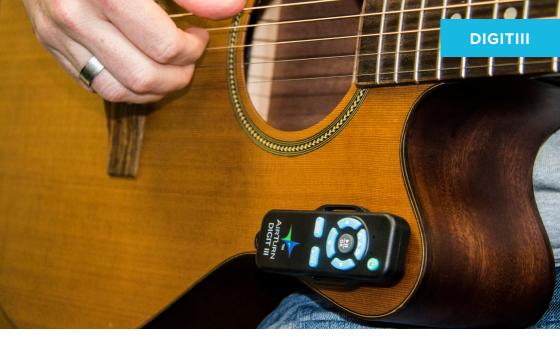

# **All-in-One Bluetooth Remote Control**

#### **Remote for Presentations and Filming**

Easy handheld control for auto-cues or presentations! Filming or vlogging? Keep your focus on your content and start/stop recording remotely!

#### Handheld Lyric and Media Control

For singers, FOH engineers, and party hosts who wish to turn pages or control volume, play/pause, and track control! Seamlessly cue your page turns or audio changes right from your hand!

#### **DIGIT III Features**

- Navigate presentations from the palm of your hand using Keynote, PowerPoint, and more
- Take a selfie or snap group photos.
- Record video remotely.
- Control your media player apps from any room, on your bike or in your car.
- Customise buttons for even more app control with free app
- Record or arm your tracks without having to be at your computer.
- Attaches to a keychain, lanyard, or strap.
- Rechargeable with 150 hours of continuous use. Battery will last 4-5 years.