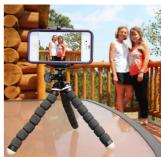

#### Gig and Go!

Finally, a stand you can fit in your backpack! The goSTAND and Telescoping Boom are the convenient and sturdy solution for performing musicians. Works well for both standing and seated positions for holding tablets, microphones and other gear that can be mounted using a standard 5/8-27 mic thread.