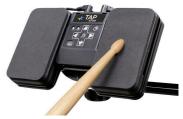

# Simple, Sturdy, Silent

ATQUAD200

ATDIGIT200

ATTAP

#### The Ultimate Page Turner

These silent, tactile controllers provide the ability to turn pages, control auto-cue apps, and advance presentation slides. These controllers can also control phone and tablet cameras for remote video and photos as well as remote control for other media. The commands can also be assigned in the AirTurn manager to completely customise your setup.