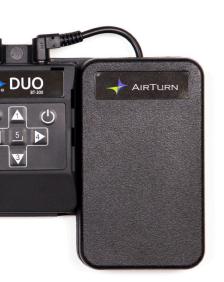

#### From MIDI to Media

A wireless, tactile, durable, and fully customisable MIDI controller, page turner, media controller, lighting controller, keyboard shortcuts and more!

#### Works Your Way

The BT200S Bluetooth Wireless Foot Switch works with hundreds of apps to execute hundreds of powerful commands. The commands can also be assigned in the AirTurn manager to completely customise your setup.