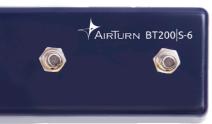

# Simple, Sturdy, Silent

ATQUAD200

ATDIGIT200

ATTAP

#### The Ultimate Page Turner

These silent, tactile controllers provide the ability to turn pages, control auto-cue apps, and advance presentation slides. These controllers can also control phone and tablet cameras for remote video and photos as well as remote control for other media. The commands can also be assigned in the AirTurn manager to completely customise your setup.