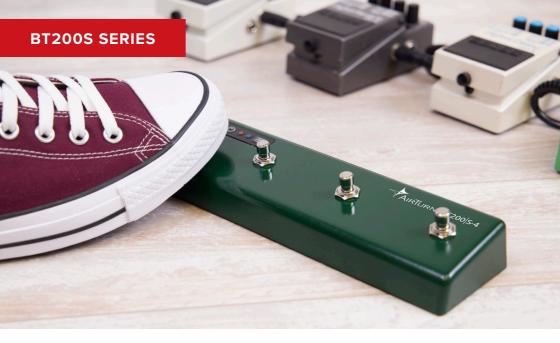

## **Universal Customisable Controller**

ATBT200S2

**ATBT200S4** 

#### Works Your Way

The BT200S Bluetooth Wireless Foot Switch works with hundreds of apps to execute hundreds of powerful commands. The commands can also be assigned in the AirTurn manager to completely customise your setup.

#### The Ultimate Page Turner

These silent, tactile controllers provide the ability to turn pages, control auto-cue apps, and advance presentation slides. These controllers can also control phone and tablet cameras for remote video and photos as well as remote control for other media. The commands can also be assigned in the AirTurn manager to completely customise your setup.