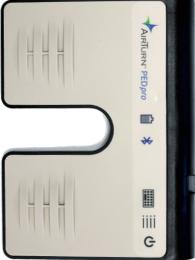

# **Touch Response App Control**

Control your apps with your foot without causing a distraction. The light-weight PEDpro has a 150 hour rechargeable battery that lasts you gig after gig. Customisable in AirTurn Manager.

### Lightweight, low-profile wireless footswitch

Experience customised hands-free app control. Keep your hands on your task and take your practice and performance to a new level.

- Turn pages, scroll lyrics and tabs
- Advance slides for presentations
- Capture video, photo, and more!

Paperless No more paper flying away or heavy books to carry. Go green!

Wireless No more cables to clutter your setup

Hands-Free Keep your hands on your task.

Versatile Hundreds of compatible apps.

ATPEDPRO