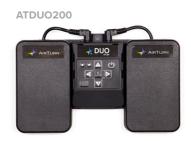

## **Universal Customisable Controller**

ATBT200S2

**ATBT200S4** 

#### From MIDI to Media

A wireless, tactile, durable, and fully customisable MIDI controller, page turner, media controller, lighting controller, keyboard shortcuts and more!

#### Works Your Way

The BT200S Bluetooth Wireless Foot Switch works with hundreds of apps to execute hundreds of powerful commands. The commands can also be assigned in the AirTurn manager to completely customise your setup.