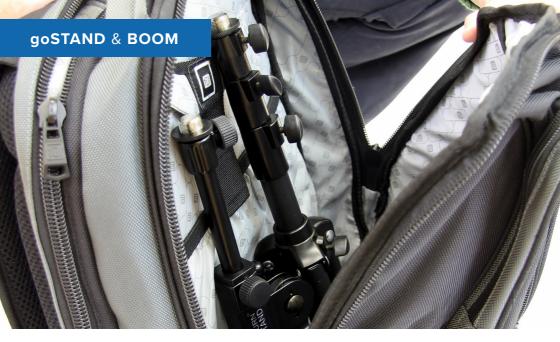

#### Gig and Go!

Finally, a stand you can fit in your backpack! The goSTAND and Telescoping Boom are the convenient and sturdy solution for performing musicians. Works well for both standing and seated positions for holding tablets, microphones and other gear that can be mounted using a standard 5/8-27 mic thread.