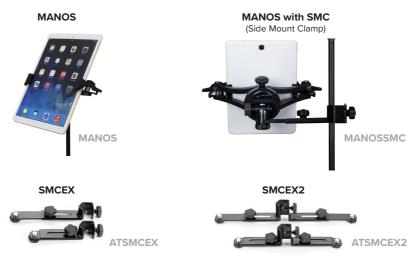

## **Universal Tablet Holder**

### Any Tablet, Any Angle

From Smartphone to iPad Pro, with or without your case! The Manos Mount attaches to any microphone stand and delivers smooth 360° rotation with portrait and landscape orientation. Extremely Durable.

### **Mounting Solutions**

The steel ATSMC/ATSMCEX/ATSMCEX2 allow you to position your tablet conveniently on your stand. Works great to hold mics and other accessories that use a standard mic thread.

www.halleonardeurope.com