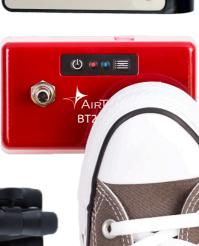

## **Universal Customisable Controller**

ATBT200S2

**ATBT200S4** 

#### Works Your Way

The BT200S Bluetooth Wireless Foot Switch works with hundreds of apps to execute hundreds of powerful commands. The commands can also be assigned in the AirTurn manager to completely customise your setup.

#### The Ultimate Page Turner

These silent, tactile controllers provide the ability to turn pages, control auto-cue apps, and advance presentation slides. These controllers can also control phone and tablet cameras for remote video and photos as well as remote control for other media. The commands can also be assigned in the AirTurn manager to completely customise your setup.