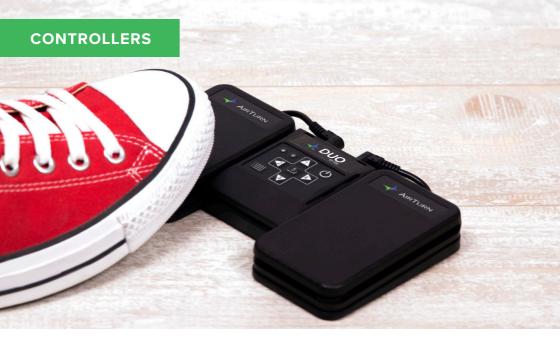

# Simple, Sturdy, Silent

ATQUAD200

ATDIGIT200

ATTAP

#### The Ultimate Page Turner

These silent, tactile controllers provide the ability to turn pages, control auto-cue apps, and advance presentation slides. These controllers can also control phone and tablet cameras for remote video and photos as well as remote control for other media. The commands can also be assigned in the AirTurn manager to completely customise your setup.