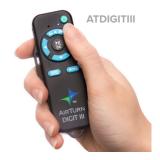

# **All-in-One Bluetooth Remote Control**

#### **Remote for Presentations and Filming**

Easy handheld control for auto-cues or presentations! Filming or vlogging? Keep your focus on your content and start/stop recording remotely!

#### Handheld Lyric and Media Control

For singers, FOH engineers, and party hosts who wish to turn pages or control volume, play/pause, and track control! Seamlessly cue your page turns or audio changes right from your hand!

#### **DIGIT III Features**

- Navigate presentations from the palm of your hand using Keynote, PowerPoint, and more
- Take a selfie or snap group photos.
- Record video remotely.
- Control your media player apps from any room, on your bike or in your car.
- Customise buttons for even more app control with free app
- Record or arm your tracks without having to be at your computer.
- Attaches to a keychain, lanyard, or strap.
- Rechargeable with 150 hours of continuous use. Battery will last 4-5 years.