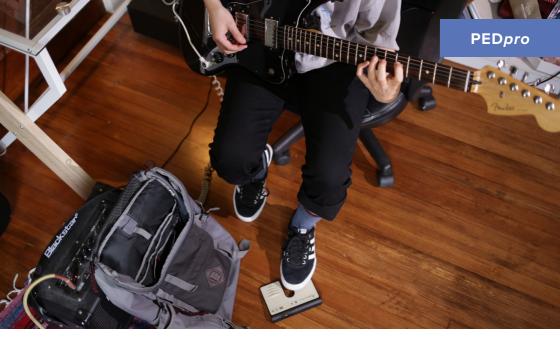

# **Touch Response App Control**

Control your apps with your foot without causing a distraction. The light-weight PEDpro has a 150 hour rechargeable battery that lasts you gig after gig. Customisable in AirTurn Manager.

### Lightweight, low-profile wireless footswitch

Experience customised hands-free app control. Keep your hands on your task and take your practice and performance to a new level.

- Turn pages, scroll lyrics and tabs
- Advance slides for presentations
- Capture video, photo, and more!

Paperless No more paper flying away or heavy books to carry. Go green!

Wireless No more cables to clutter your setup

Hands-Free Keep your hands on your task.

Versatile Hundreds of compatible apps.

ATPEDPRO