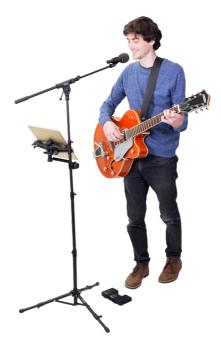

## **The Portable Solution**

#### Gig and Go!

Finally, a stand you can fit in your backpack! The goSTAND and Telescoping Boom are the convenient and sturdy solution for performing musicians. Works well for both standing and seated positions for holding tablets, microphones and other gear that can be mounted using a standard 5/8-27 mic thread.