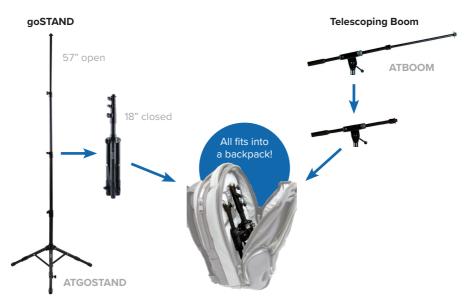

#### Gig and Go!

Finally, a stand you can fit in your backpack! The goSTAND and Telescoping Boom are the convenient and sturdy solution for performing musicians. Works well for both standing and seated positions for holding tablets, microphones and other gear that can be mounted using a standard 5/8-27 mic thread.