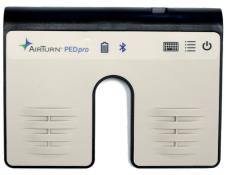

# **Touch Response App Control**

Control your apps with your foot without causing a distraction. The light-weight PEDpro has a 150 hour rechargeable battery that lasts you gig after gig. Customisable in AirTurn Manager.

### Lightweight, low-profile wireless footswitch

Experience customised hands-free app control. Keep your hands on your task and take your practice and performance to a new level.

- Turn pages, scroll lyrics and tabs
- Advance slides for presentations
- Capture video, photo, and more!

Paperless No more paper flying away or heavy books to carry. Go green!

Wireless No more cables to clutter your setup

Hands-Free Keep your hands on your task.

Versatile Hundreds of compatible apps.

ATPEDPRO