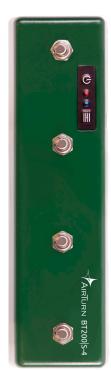

# Simple, Sturdy, Silent

ATQUAD200

ATDIGIT200

ATTAP

#### The Ultimate Page Turner

These silent, tactile controllers provide the ability to turn pages, control auto-cue apps, and advance presentation slides. These controllers can also control phone and tablet cameras for remote video and photos as well as remote control for other media. The commands can also be assigned in the AirTurn manager to completely customise your setup.