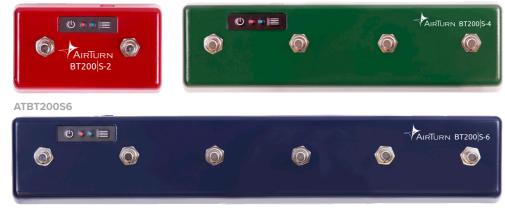

## **Universal Customisable Controller**

ATBT200S2

**ATBT200S4** 

#### Works Your Way

The BT200S Bluetooth Wireless Foot Switch works with hundreds of apps to execute hundreds of powerful commands. The commands can also be assigned in the AirTurn manager to completely customise your setup.

#### The Ultimate Page Turner

These silent, tactile controllers provide the ability to turn pages, control auto-cue apps, and advance presentation slides. These controllers can also control phone and tablet cameras for remote video and photos as well as remote control for other media. The commands can also be assigned in the AirTurn manager to completely customise your setup.