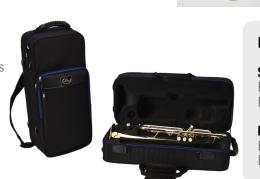

## Key: Bb

- Bore: .460" / 11,68mm
- Bell: .484" / 123mm; hand-made in yellow brass
- 3 top sprung monel valves
- Leadpipe:
- BS210: standard in rose brass BS210LR: reversed in rose brass
- Finitsh: lacquer or silverplated
- Case: Gigbag
- Mouthpiece: Icon