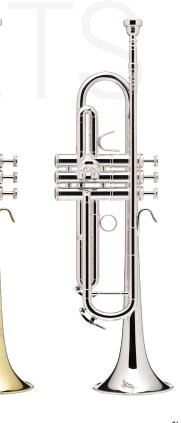

## NEW

Grodige

Buffet Crampon Group is extending its line of student wind instruments with the launch of its first B&S PRODIGE trumpet.

Beginning trumpet players as well as experienced amateurs can now experience for themselves the acoustic world of a professional trumpet on a smaller budget. Great tone, ergonomics, reliability and ease of play are the essential qualities of this PRODIGE trumpet.

This trumpet has the option of two lead pipes - standard and reversed - which have been specially designed to facilitate air flow. Particular attention has been paid to pitch accuracy. The standard lead pipe is characterised by a very high degree of precision while the reversed leadpipe creates more openness of sound.

Both models will allow all musicians to express themselves more and more freely as they progress, all the while maintaining a remarkable ease of play.

From conception to manufacturing, the B&S Prodige trumpet is the result of the synergy of the skills present within the Buffet Crampon Group: Research and Development in our German workshops, manufacture of specialised production tools in France and finally assembly and finishing in our Beijing factory in China (Buffet Crampon Wind) which already makes the other Prodige brass instruments. Strict quality controls have been put in place both at the various production stations and after assembly. In addition to the final check at the factory, each trumpet will be checked again by one of our professional technicians based in our distribution subsidiaries (France, Germany, Japan, USA).