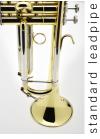

This trumpet has the option of two lead pipes - standard and reversed - which have been specially designed to facilitate air flow. Particular attention has been paid to pitch accuracy. The standard lead pipe is characterised by a very high degree of precision while the reversed leadpipe creates more openness of sound.