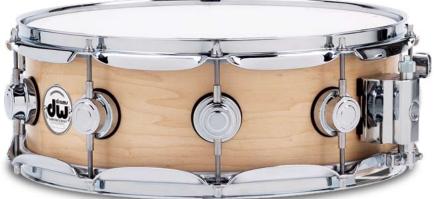

#### WOOD SNARES

Į

The complete line of DW wood snare drums offers something for every sonic taste. From the workhorse maple 10+6 and 6+6, to maple VLT & X, and from maple/gum Jazz, DW wood snare drums can be ordered in a wide range of diameters and depths to achieve any sound imaginable. See size chart for availability.

One of the newest and most notable additions to the Collector's Series Snare drum line-up is the Super Solid. Years in the making, it employs a proprietary molecular compression process that produces our most dense wood snare shell yet. The result is a very articulate and responsive snare sound that's perfect for studio or stage. Offered in 100% North American Hard Rock Maple and Red Oak, and available in three shell thicknesses (3/8",1/2",3/4"), Super Solid is DW snare drum technology taken to the next level. See size chart for availability.