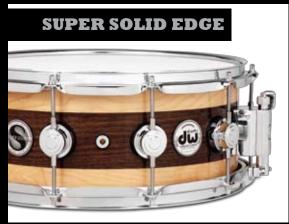

# SPECIALLY SNARE DRUMS

We're well known for some of our most innovative snare drums. Patented designs that can only be found at DW. Take the Edge snare drum for example. Its combination of metal alloy with a wood center make it both loud and articulate. The center can be ordered as a plied shell or a Super Solid , and the drum can be customized in an almost endless array of Custom Shop finishes.\* The Edge has been such a success story that we've recently added two new Edge drums, the Super Solid Edge and the Top Edge. The Super Solid Edge is an all-wood Edge available in maple, cherry and walnut. The three wood species can be mixed and matched to create the ultimate hybrid wood solid. The appropriately named Top Edge has a metal top section and an X-Shell bottom to produce enhanced bottom end with lots of articulation and volume. \*Edge rings available in chrome and gold only.