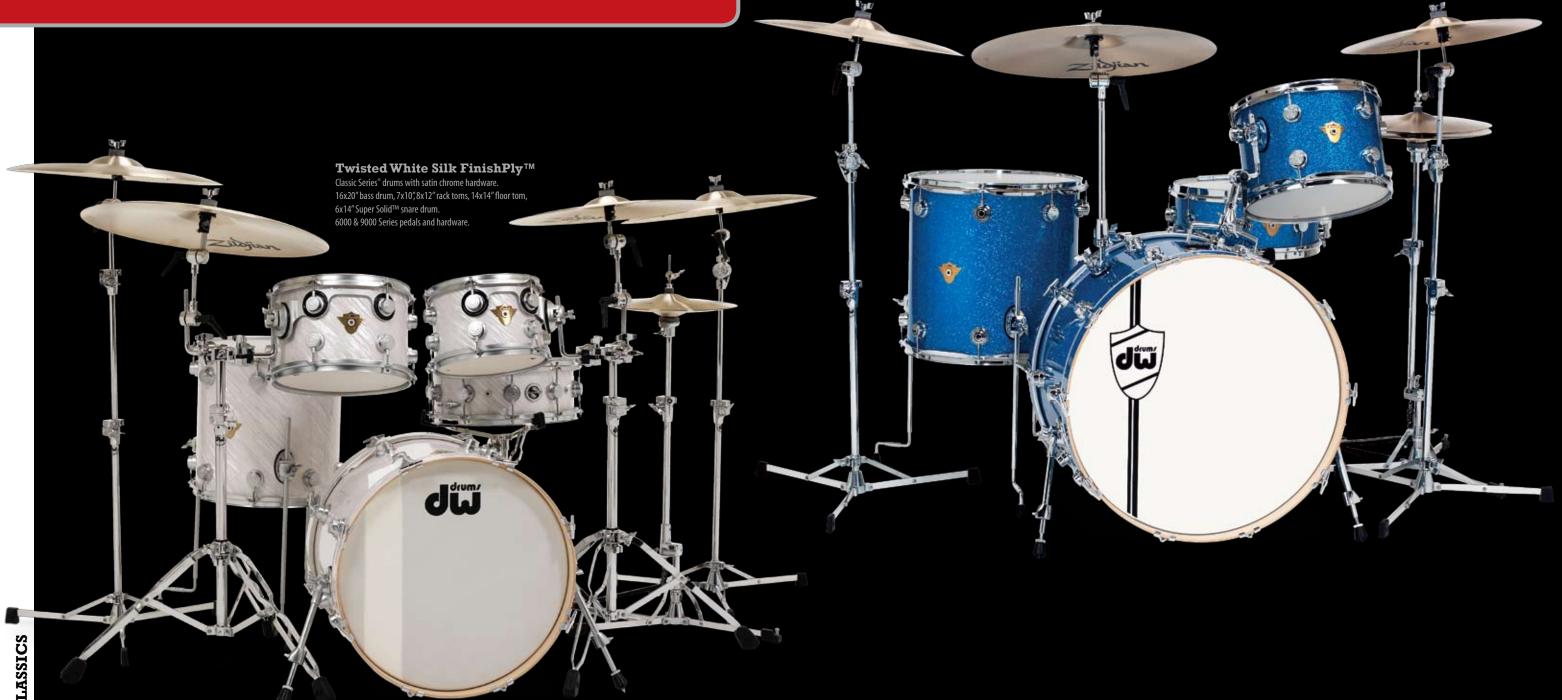

## D D 거

Classic Marine FinishPly<sup>™</sup> Classics Series<sup>®</sup> drums with chrome hardware. 16x22" bass drum, 8x12" rack tom, 16x16" floor tom and 5.5x14" Super Solid<sup>™</sup> snare. 6000 Series pedals and hardware.

## Blue Glass FinishPly™ Classic Series<sup>®</sup> drums with chrome hardware.

14x24" bass drum, 9x13", 16x16" toms, 5.5x14" matching snare drum. 6000 Series pedals and hardware.

| SNARE                    |              |         |         |       |                                                                                                                                                                                                                                                                                                                                                                                                                                                                                                                                                                                                                                                                                                     |             |       |       |                |        |                |                                                                                                                                                                                                                                                                                                                                                                                                                                                                                                                                                                                                                                                                                                     |         |         |         |         |       |       |         |       |         |       |         |       |       |          |          |        |
|--------------------------|--------------|---------|---------|-------|-----------------------------------------------------------------------------------------------------------------------------------------------------------------------------------------------------------------------------------------------------------------------------------------------------------------------------------------------------------------------------------------------------------------------------------------------------------------------------------------------------------------------------------------------------------------------------------------------------------------------------------------------------------------------------------------------------|-------------|-------|-------|----------------|--------|----------------|-----------------------------------------------------------------------------------------------------------------------------------------------------------------------------------------------------------------------------------------------------------------------------------------------------------------------------------------------------------------------------------------------------------------------------------------------------------------------------------------------------------------------------------------------------------------------------------------------------------------------------------------------------------------------------------------------------|---------|---------|---------|---------|-------|-------|---------|-------|---------|-------|---------|-------|-------|----------|----------|--------|
| DRUM SIZES               | 4.5x10″      | 4.5x12″ | 4.5x13″ | 4x14″ | 4.5x14″                                                                                                                                                                                                                                                                                                                                                                                                                                                                                                                                                                                                                                                                                             | 4.5x15″     | 5x12″ | 5x13″ | 5x14″          | 5x15″  | 5.5x10″        |                                                                                                                                                                                                                                                                                                                                                                                                                                                                                                                                                                                                                                                                                                     | 5.5x12″ | 5.5x13″ | 5.5x14″ | 5.5x15″ | 6x10″ | 6x12″ | 6.5x12″ | 6x13″ | 6.5x13″ | 6x14″ | 6.5x14″ | 7x12″ | 7x13″ | 7x14″    | 8x14″    | 10x14″ |
| EDGE                     |              |         |         | -     | and the second se |             | 3     | 8     | 9              | 1. 10  |                |                                                                                                                                                                                                                                                                                                                                                                                                                                                                                                                                                                                                                                                                                                     |         |         |         |         |       | 8     |         | 0     |         | 8     |         | 8     | 8     | 8        | 8        |        |
| SUPER SOLID              |              | 13      | 9       |       | 3                                                                                                                                                                                                                                                                                                                                                                                                                                                                                                                                                                                                                                                                                                   | ۲           |       |       |                |        |                |                                                                                                                                                                                                                                                                                                                                                                                                                                                                                                                                                                                                                                                                                                     | 1.1     | ٥       | ۵       | 3       |       |       |         |       |         |       |         |       |       |          | <u>ا</u> |        |
| SUPER SOLID EDGE         |              |         |         |       | -                                                                                                                                                                                                                                                                                                                                                                                                                                                                                                                                                                                                                                                                                                   |             | •     | 0     | 0              |        |                |                                                                                                                                                                                                                                                                                                                                                                                                                                                                                                                                                                                                                                                                                                     | 1000    |         | 8       |         |       | ٩     |         | 0     |         | 8     | 9       | 8     | 8     | 8        | 8        |        |
| ALL-MAPLE                | 8            | 8       | 8       | •     | 8                                                                                                                                                                                                                                                                                                                                                                                                                                                                                                                                                                                                                                                                                                   | 9           | 8     | 9     | 9              | 9      | 8              | The second second                                                                                                                                                                                                                                                                                                                                                                                                                                                                                                                                                                                                                                                                                   | 8       | 8       | 8       | 8       | 8     | 8     | 8       | 3     | 3       | 9     | ٩       | 8     | 3     | 8        | 8        | 8      |
| ALL-BIRCH                |              |         | 3       | 8     | •                                                                                                                                                                                                                                                                                                                                                                                                                                                                                                                                                                                                                                                                                                   | 8           | 3     | 3     | 0              | ۹      | 8              | - Left                                                                                                                                                                                                                                                                                                                                                                                                                                                                                                                                                                                                                                                                                              | 8       | 3       | 3       | 8       | 8     | *     | 8       | 3     | 3       | 3     | •       | 8     | 0     | 8        | 8        | 9      |
| ALUMINUM                 | 0            | 1       |         | 0     |                                                                                                                                                                                                                                                                                                                                                                                                                                                                                                                                                                                                                                                                                                     |             |       | 100   | EX.            |        | distant in the | - The                                                                                                                                                                                                                                                                                                                                                                                                                                                                                                                                                                                                                                                                                               | 1       | 0       | ٩       |         |       |       |         |       |         |       | 0       |       |       |          |          |        |
| BRONZE POLISHED          | -            | -       | Sollar. | 9     |                                                                                                                                                                                                                                                                                                                                                                                                                                                                                                                                                                                                                                                                                                     |             |       | 1     | 2500           | Parti  | -              | -                                                                                                                                                                                                                                                                                                                                                                                                                                                                                                                                                                                                                                                                                                   |         | 100     | 8       |         |       |       |         |       |         |       | 0       |       |       |          |          |        |
| BRONZE KNURLED           | all a second | 100     | 100     | 9     |                                                                                                                                                                                                                                                                                                                                                                                                                                                                                                                                                                                                                                                                                                     |             |       |       | 100            | 1.00   | _              | 6 1 2                                                                                                                                                                                                                                                                                                                                                                                                                                                                                                                                                                                                                                                                                               |         | 1 m     | 8       |         |       |       |         |       |         |       | 9       |       |       |          |          |        |
| COPPER POLISHED          |              | 32      | - 3     | 8     |                                                                                                                                                                                                                                                                                                                                                                                                                                                                                                                                                                                                                                                                                                     |             |       |       |                | 200    |                | The state of the state                                                                                                                                                                                                                                                                                                                                                                                                                                                                                                                                                                                                                                                                              |         |         | 0       |         |       |       |         |       |         |       | 8       |       |       |          |          |        |
| COPPER KNURLED           |              |         |         | 0     |                                                                                                                                                                                                                                                                                                                                                                                                                                                                                                                                                                                                                                                                                                     |             |       |       | -              | -      | 1              | the strength                                                                                                                                                                                                                                                                                                                                                                                                                                                                                                                                                                                                                                                                                        |         | Sec.    |         |         |       |       |         |       |         |       | 8       |       |       |          | ,        |        |
| BRASS POLISHED           |              | 1       | 1       |       | 0.00                                                                                                                                                                                                                                                                                                                                                                                                                                                                                                                                                                                                                                                                                                |             |       |       | and the second | in the |                | and the second                                                                                                                                                                                                                                                                                                                                                                                                                                                                                                                                                                                                                                                                                      |         | 1       | 0       |         |       |       |         |       |         |       | 8       |       |       |          | ,        |        |
| BRASS KNURLED            |              | Acres 1 | -       | 8     |                                                                                                                                                                                                                                                                                                                                                                                                                                                                                                                                                                                                                                                                                                     |             |       |       | - L.           |        | ~              | 1000                                                                                                                                                                                                                                                                                                                                                                                                                                                                                                                                                                                                                                                                                                |         | 100     | 8       |         |       |       |         |       |         |       | 8       |       |       |          |          |        |
| STEEL POLISHED           |              | 1       | 1.7     |       | -                                                                                                                                                                                                                                                                                                                                                                                                                                                                                                                                                                                                                                                                                                   | 100 million | -     |       | 1              | 14     | -              | ALC: No.                                                                                                                                                                                                                                                                                                                                                                                                                                                                                                                                                                                                                                                                                            | 1. 100  | 1000    | 8       |         |       |       |         |       |         |       | 8       |       |       |          |          |        |
| STEEL KNURLED            |              | 1.00    | 1 march | 8     | Contractor of Contractor                                                                                                                                                                                                                                                                                                                                                                                                                                                                                                                                                                                                                                                                            |             |       |       | -              |        | -              | -                                                                                                                                                                                                                                                                                                                                                                                                                                                                                                                                                                                                                                                                                                   | 1       | 14      | 8       |         |       |       |         |       |         |       | 8       |       |       |          |          |        |
| STEEL KNURLED BLK NICKEL |              | A.C.    | -       |       | -                                                                                                                                                                                                                                                                                                                                                                                                                                                                                                                                                                                                                                                                                                   |             |       |       |                |        | -              | and the second se |         | 100     |         |         |       |       |         |       |         |       | 8       |       |       |          |          |        |
| STAINLESS STEEL          | 1            |         |         | 8     | 9                                                                                                                                                                                                                                                                                                                                                                                                                                                                                                                                                                                                                                                                                                   |             |       |       |                |        |                |                                                                                                                                                                                                                                                                                                                                                                                                                                                                                                                                                                                                                                                                                                     |         | 8       |         |         |       |       |         |       | 3       |       | 8       |       |       |          | <i> </i> |        |
| VINTAGE STEEL            | 1            | Call -  |         |       |                                                                                                                                                                                                                                                                                                                                                                                                                                                                                                                                                                                                                                                                                                     |             |       |       |                |        |                |                                                                                                                                                                                                                                                                                                                                                                                                                                                                                                                                                                                                                                                                                                     | 100     |         | 0       |         |       |       |         |       | •       |       |         |       |       |          | ,ļ       |        |
| ECO X PROJECT            | -            |         |         |       |                                                                                                                                                                                                                                                                                                                                                                                                                                                                                                                                                                                                                                                                                                     |             |       |       |                |        |                | 1                                                                                                                                                                                                                                                                                                                                                                                                                                                                                                                                                                                                                                                                                                   | -       |         | 8       | 1       |       |       |         |       |         |       |         |       |       |          | ļ        |        |
| CLASSICS                 | 8            | -       |         |       |                                                                                                                                                                                                                                                                                                                                                                                                                                                                                                                                                                                                                                                                                                     | 0           |       |       |                |        |                |                                                                                                                                                                                                                                                                                                                                                                                                                                                                                                                                                                                                                                                                                                     |         |         | -       |         |       |       |         |       |         |       |         |       |       |          |          |        |
| IA77                     | 8            | 3       | 8       | 8     | 0                                                                                                                                                                                                                                                                                                                                                                                                                                                                                                                                                                                                                                                                                                   | 1000        | 0     | 8     | 0              | ٩      |                |                                                                                                                                                                                                                                                                                                                                                                                                                                                                                                                                                                                                                                                                                                     | 8       | ٩       | •       | 8       | 8     | 3     | 3       | 3     | 3       | 8     | 8       | 8     | 8     | <u>.</u> | ©<br>-   | •      |
| STAVE                    | 8            | •       | 3       | 8     | 0                                                                                                                                                                                                                                                                                                                                                                                                                                                                                                                                                                                                                                                                                                   | ٩           | ٢     | 8     | 0              | 0      | 8              |                                                                                                                                                                                                                                                                                                                                                                                                                                                                                                                                                                                                                                                                                                     | 8       | 3       | ٩       | 3       | 8     | 8     | 3       | 3     | 8       | 8     | 8       | 8     | 0     | 8        | 8        | 8      |
| SIAVE                    |              | 0       |         | 11    | 1                                                                                                                                                                                                                                                                                                                                                                                                                                                                                                                                                                                                                                                                                                   | 1           |       |       |                |        |                | -                                                                                                                                                                                                                                                                                                                                                                                                                                                                                                                                                                                                                                                                                                   | 1       |         | 0       |         |       |       |         |       |         |       | 8       |       |       |          | /        |        |