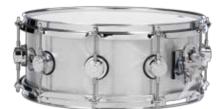

## COUNTLESS **REFINEMENTS &** DESIGN INNOVATIONS

From the Delta ball-bearing throw-off (U.S. Patent #6,573,442B1) to True-Tone<sup>®</sup> stainless steel snare wires to DW heads by Remo USA, a Collector's Series® Snare is built for sound and built to last. Add to that solid shells, multiple plied shell configurations, metal shell choices, available vintage-style tube lugs and die-cast hoops, and you have the most complete line of custom snares available today.

One of the newest and most notable additions to the Collector's Series Snare drum line-up is the Super Solid. Years in the making, it employs a proprietary molecular compression process that produces our most dense wood snare shell yet. The result is a very articulate and responsive snare sound that's perfect for studio or stage. Offered in 100% North American Hard Rock Maple and Red Oak, and available in three shell thicknesses (3/8",1/2",3/4"), Super Solid is DW snare drum technology taken to the next level. See size chart for availability.

EVERY COLLECTOR'S SERIES<sup>®</sup> snare comes with True-Tone® custom wires for enhanced response and snap. The wires feature specially-designed stainless steel coils and brass-end plates for perfect snare-to-head contact.