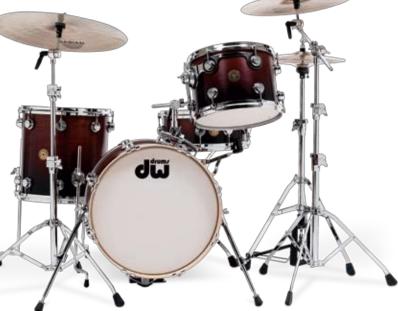

#### **Amber to Dark Tobacco Burst Lacquer Specialty**

Collector's Series® Maple SSC drums with chrome hardware. 16x22" bass drum, 8x10", 9x12"10x13" rack toms, 13x15", 14x16" floor toms and 5.5x14" snare. 9000 Series pedals and hardware.