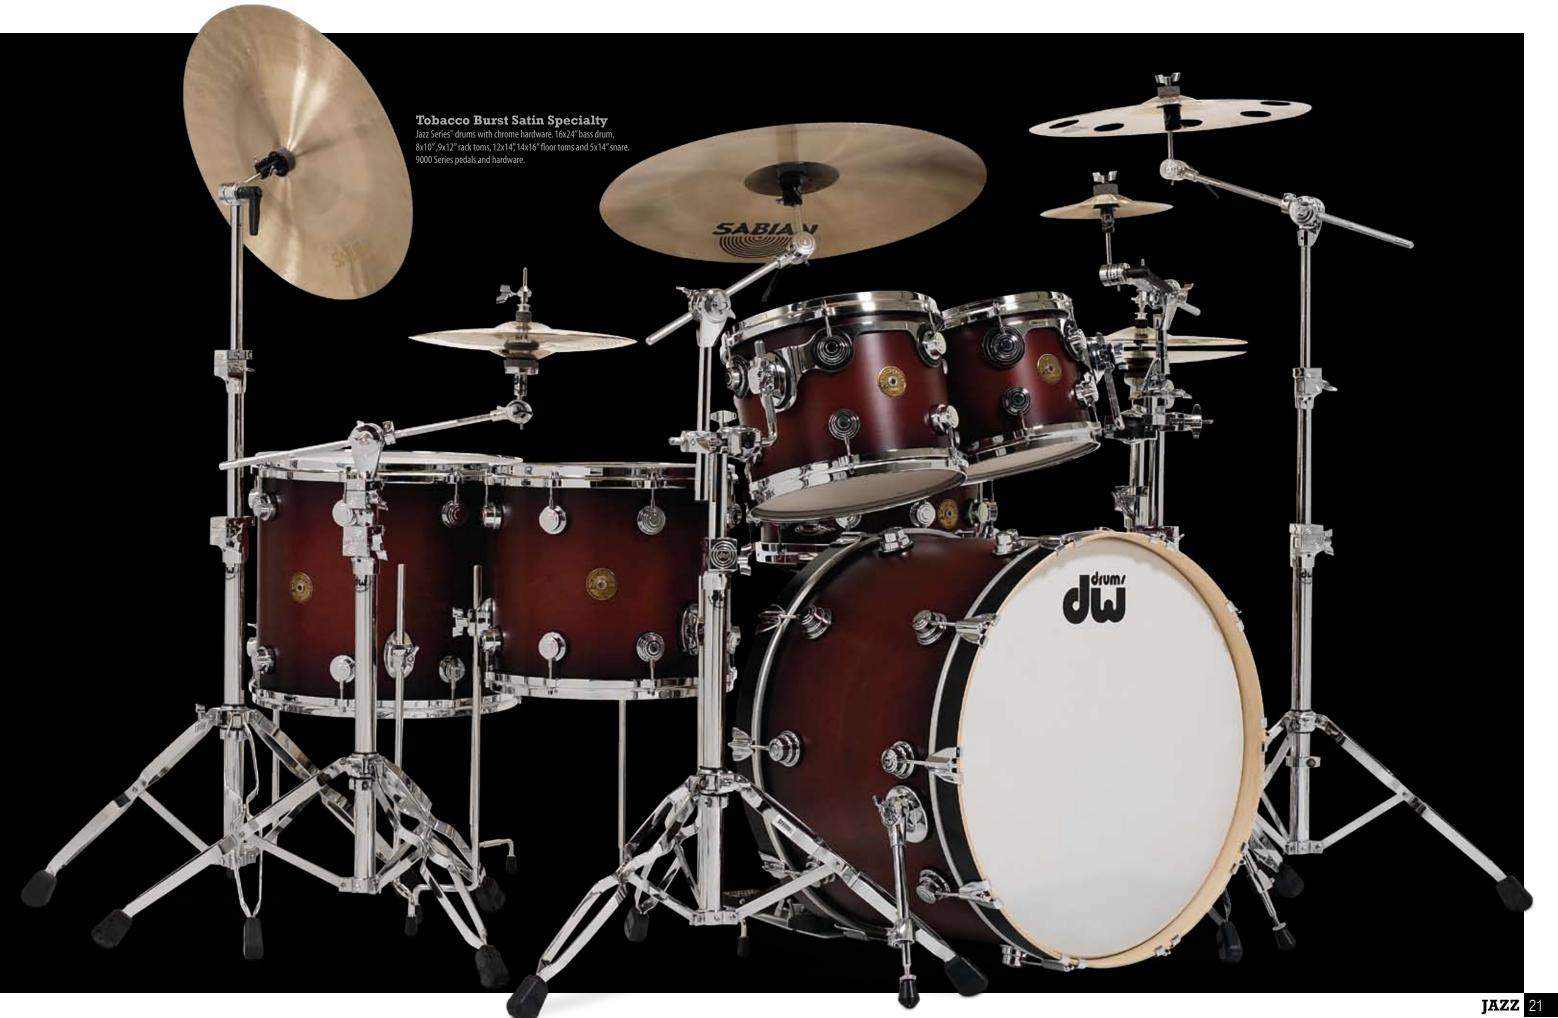

#### **Amber to Dark Tobacco Burst Lacquer Specialty**

Collector's Series® Maple SSC drums with chrome hardware. 16x22" bass drum, 8x10", 9x12"10x13" rack toms, 13x15", 14x16" floor toms and 5.5x14" snare. 9000 Series pedals and hardware.