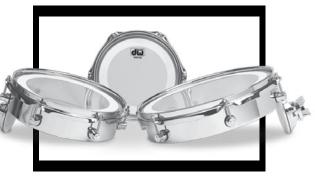

#### THE COLLECTOR'S SERIES<sup>®</sup> COCKTAIL KIT

combines many of DW's patented innovations into one unique, travelfriendly set. From its distinct "woofer-tom" to its new Sidekick offset pedal design, no other cocktail kit offers such full, rich tom and bass drum tones. With the use of multiple DogBone® clamps, the kit can be easily transformed into almost any configuration imaginable. Best of all, the kit can be ordered in any of DW's extensive variety of finishes, drum hardware colors, shell configurations and sizes to create the most eye-catching and custom cocktail set-up available today.