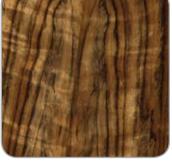

## 

Rare woods acquired from all over the globe are laminated to the outer plies of each shell. Exotics can be combined with lacquer bursts, fades and other effects to create a unique work of art. Sophisticated and one-of-a-kind.

Sawblade **Tribal Skulls** 

Skulls

Vertical Zebra

Olive Ash Burl

**Rainbow Wood** 

Vertical Grain Exotic Koa

Vertical Grain Exotic **Okoume Feather** 

Vertical Grain Exotic Ziricote