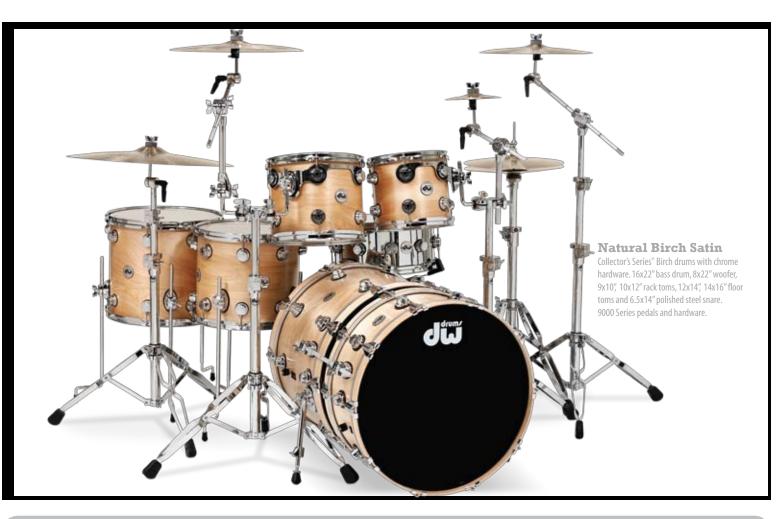

**BIRCH AND MAPLE:** Maple is known for its warmth & full-bodied tone, while Birch provides increased high-end attack & clarity.

**Red Anodized Stainless** Lacquer Specialty Collector's Series® Maple VLT drums with black nickel hardware. 18x22" bass drum, 8x10", 9x12" rack toms, 12x14", 14x16" floor toms and 6x14" snare. 9000 Series pedals and hardware.