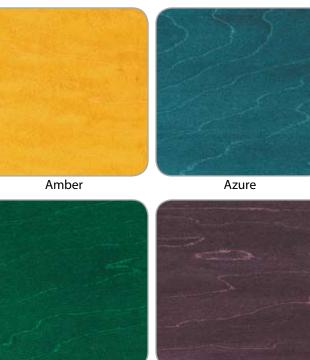

Cherry to Black Fade

Natural to Lavender Burst

Ultra Violet

Natural to Tobacco Fade

Azure Stain

Black & Tan

Ebony Stain

Hunter Green to Black Fade