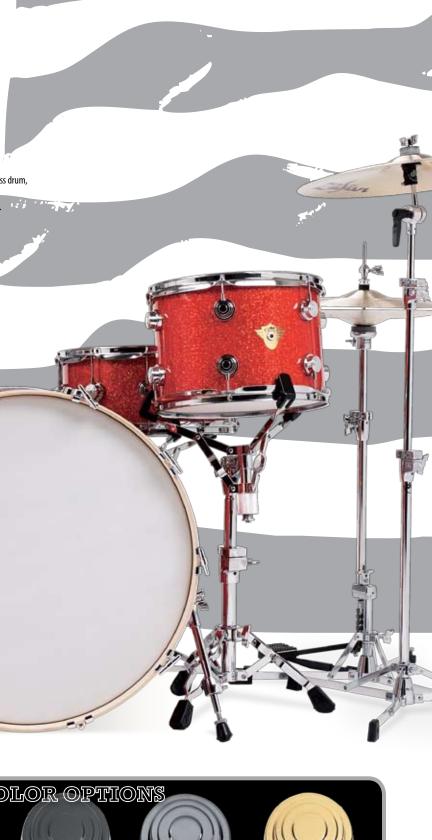

drum/

لأللال

ALIE

 $\mathbf{O}$ 

**Tangerine Glass FinishPly™** Classics Series<sup>®</sup> drums with chrome hardware. 14x24" bass drum, 6x14" snare drum, 9x13", 16x16" toms. 9000 Pedal, 5300 snare stand and 6000 Series hardware.