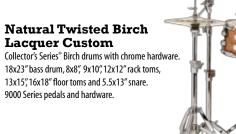

**Pearlescent Yellow Lacquer Specialty** Collector's Series° Maple drums with chrome hardware. 20x20″ bass drum, 8x12″ rack tom, 13x15″ floor tom and 6.5x13″ snare. 9000 Series pedals and hardware