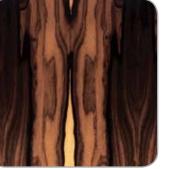

## 

Rare woods acquired from all over the globe are laminated to the outer plies of each shell. Exotics can be combined with lacquer bursts, fades and other effects to create a unique work of art. Sophisticated and one-of-a-kind.

**Tropical Olive** 

Billiards

61.6

**Curly Maple** 

Mapa Burl

**Quilted Redwood** 

Oak Cluster

Camphor Burl

Sawblade **Tribal Skulls** 

Skulls

Vertical Zebra

Olive Ash Burl

**Rainbow Wood** 

Vertical Grain Exotic Koa

Vertical Grain Exotic **Okoume Feather** 

Vertical Grain Exotic Ziricote