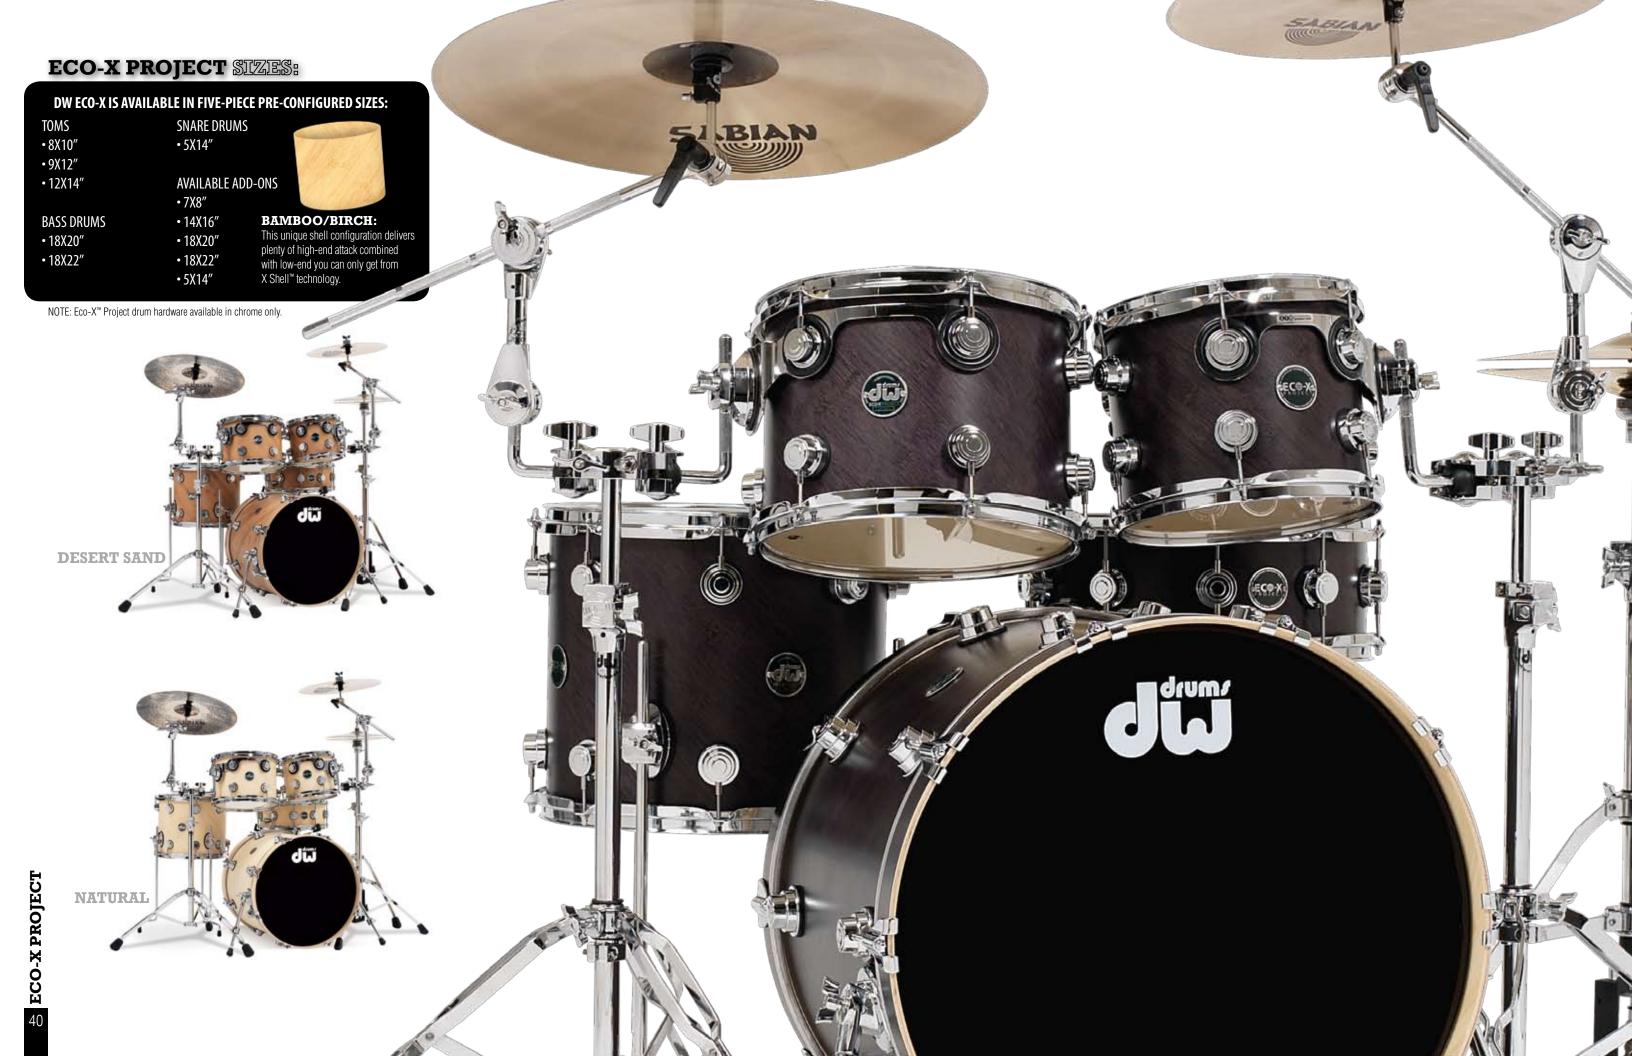

# Earth-Friendly and Drummer-Ready

From the time we released The Eco-X Project, we knew we had created something special. Once the gimmick of a bamboo kit wore off, drummers began talking. They had realized these kits sounded superb in every way. The brighter quality of bamboo and birch are offset by the low-end enhancement of X shell technology and the result is a kit with a full tonal spectrum, lots of attack, and tons of bottom-end. It's time to be environmentally conscious and sound good doing it.