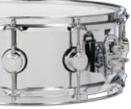

One of the newest and most notable additions to the Collector's Series Snare drum line-up is the Super Solid. Years in the making, it employs a proprietary molecular compression process that produces our most dense wood snare shell yet. The result is a very articulate and responsive snare sound that's perfect for studio or stage. Offered in 100% North American Hard Rock Maple and Red Oak, and available in three shell thicknesses (3/8",1/2",3/4"), Super Solid is DW snare drum technology taken to the next level. See size chart for availability.