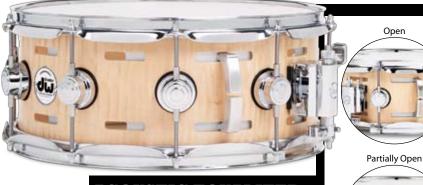

# SPECIALLY SNARE DRUMS

We're well known for some of our most innovative snare drums. Patented designs that can only be found at DW. Take the Edge snare drum for example. Its combination of metal alloy with a wood center make it both loud and articulate. The center can be ordered as a plied shell or a Super Solid , and the drum can be customized in an almost endless array of Custom Shop finishes.\* The Edge has been such a success story that we've recently added two new Edge drums, the Super Solid Edge and the Top Edge. The Super Solid Edge is an all-wood Edge available in maple, cherry and walnut. The three wood species can be mixed and matched to create the ultimate hybrid wood solid. The appropriately named Top Edge has a metal top section and an X-Shell bottom to produce enhanced bottom end with lots of articulation and volume. \*Edge rings available in chrome and gold only.

**Eco-X Snare** 

Closed