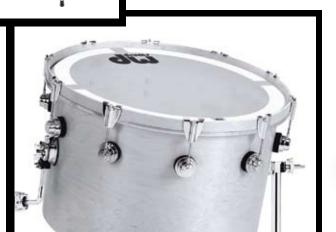

#### THE COLLECTOR'S SERIES<sup>®</sup> COCKTAIL KIT

combines many of DW's patented innovations into one unique, travelfriendly set. From its distinct "woofer-tom" to its new Sidekick offset pedal design, no other cocktail kit offers such full, rich tom and bass drum tones. With the use of multiple DogBone® clamps, the kit can be easily transformed into almost any configuration imaginable. Best of all, the kit can be ordered in any of DW's extensive variety of finishes, drum hardware colors, shell configurations and sizes to create the most eye-catching and custom cocktail set-up available today.