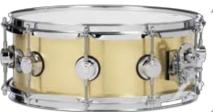

# SUPERSOLID SNARE DRUMS

Maple is perhaps the most popular drum making material of all time. Other woods such as birch, oak and ash have also been preferred for their tonal characteristics and structural integrity. Whichever wood you choose, we can customize a drum that will help capture the essence of your sound.

#### ALL-MAPLE