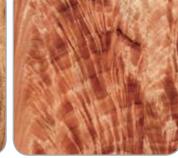

## 

Rare woods acquired from all over the globe are laminated to the outer plies of each shell. Exotics can be combined with lacquer bursts, fades and other effects to create a unique work of art. Sophisticated and one-of-a-kind.

**Tropical Olive** 

Billiards

61.6

**Curly Maple** 

Mapa Burl

**Quilted Redwood** 

Oak Cluster

Camphor Burl

Sawblade **Tribal Skulls** 

Skulls

Vertical Zebra

Olive Ash Burl

**Rainbow Wood** 

Vertical Grain Exotic Koa

Vertical Grain Exotic **Okoume Feather** 

Vertical Grain Exotic Ziricote