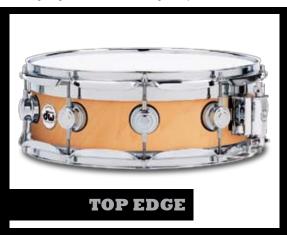

# SPECIALLY SNARE DRUMS

We're well known for some of our most innovative snare drums. Patented designs that can only be found at DW. Take the Edge snare drum for example. Its combination of metal alloy with a wood center make it both loud and articulate. The center can be ordered as a plied shell or a Super Solid , and the drum can be customized in an almost endless array of Custom Shop finishes.\* The Edge has been such a success story that we've recently added two new Edge drums, the Super Solid Edge and the Top Edge. The Super Solid Edge is an all-wood Edge available in maple, cherry and walnut. The three wood species can be mixed and matched to create the ultimate hybrid wood solid. The appropriately named Top Edge has a metal top section and an X-Shell bottom to produce enhanced bottom end with lots of articulation and volume. \*Edge rings available in chrome and gold only.