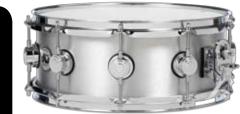

#### **Stainless Steel Snare Drum** The new Collector's Series stainless steel drum is in a class all by itself. Featuring a thin, rolled stainless shell with stainless tension rods and nickel drum hardware, the stainless steel snare drum is sensitive and warm, without the ping normally associated with metal snares. Available in a variety sizes to cover most styles of music. See size chart for availability.