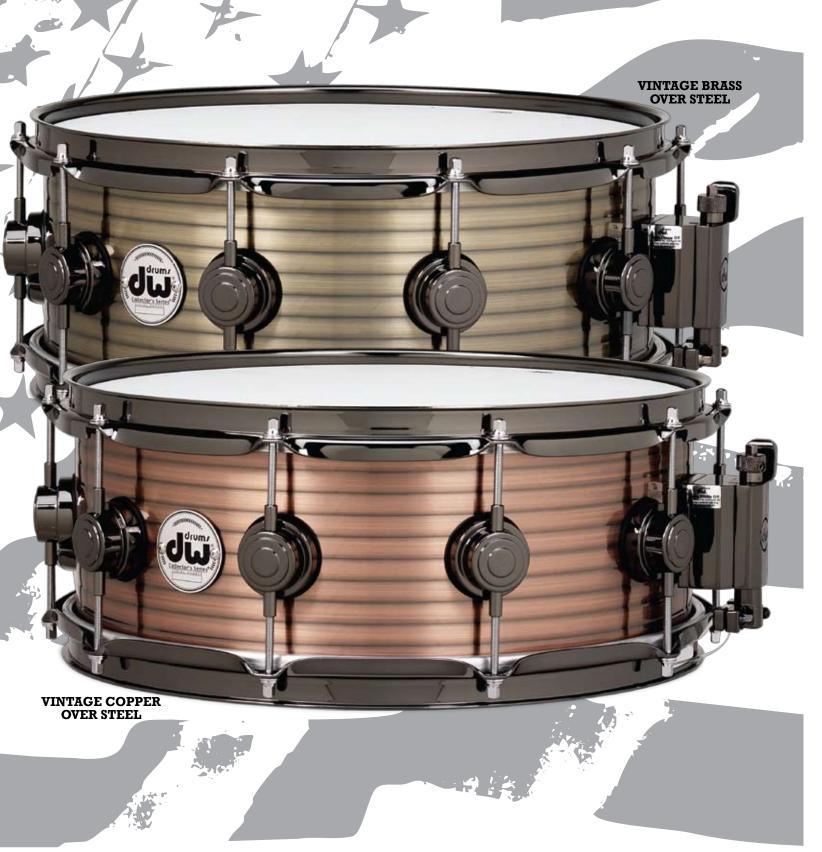

-

Every drummer should own at least one metal snare drum. The bright, contrasting metallic tone has been a studio and live performance staple for decades. Brass is one of the most popular choices, however we offer a full line selection of metals and alloys in various finish types. Mix and match them with different hoops, lugs and other options to create your custom expression.

## ARE

**KNURLED CHROME OVER STEEL** 

COPPER

**KNURLED COPPER** 

STEEL

KNURLED BLACK NICKEL OVER STEEL

BRONZE

**KNURLED BRONZE** 

ALUMINUM

BRASS

**KNURLED BRASS** 