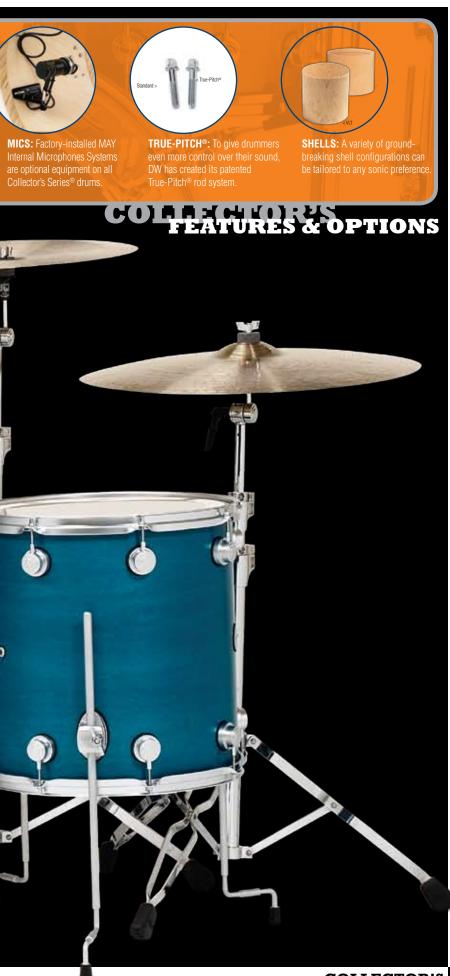

MICS: Factory-installed MAY Internal Microphones Systems are optional equipment on all Jazz Series<sup>®</sup> drums.

**TRUE-PITCH®:** To give drummers **SHELLS:** made from a 7-ply even more control over their sound, DW has created its patented shell with a thick gum wood core, the exact shell that had been so popular decades earlier.

### **JAZZ FEATURES & OPTIONS**

True-Pitch<sup>®</sup> rod system.

**Twisted White Silk FinishPly**<sup>TM</sup> Jazz Series<sup>®</sup> drums with chrome hardware. 16x20" bass drum, 8x12" rack tom, 14x14" floor tom and 4x14" stainless steel snare. 7000 Series hardware. للتل