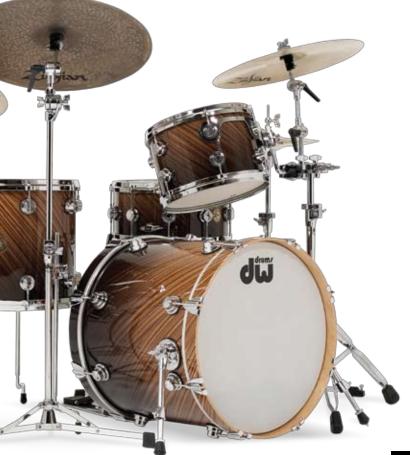

#### Natural to Deep Rich Red Fade over Ivory Ebony Exotic

Collector's Series® Maple SSC drums with black nickel hardware. 20x22″ bass drum, 6x6″, 10x6″ ratas, 8x10″, 9x12″ rack toms, 14x16" floor tom and 6x14" snare. 9000 Series pedals and hardware.