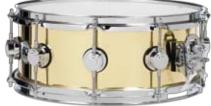

## COUNTLESS **REFINEMENTS &** DESIGN INNOVATIONS

From the Delta ball-bearing throw-off (U.S. Patent #6,573,442B1) to True-Tone<sup>®</sup> stainless steel snare wires to DW heads by Remo USA, a Collector's Series® Snare is built for sound and built to last. Add to that solid shells, multiple plied shell configurations, metal shell choices, available vintage-style tube lugs and die-cast hoops, and you have the most complete line of custom snares available today.

One of the newest and most notable additions to the Collector's Series Snare drum line-up is the Super Solid. Years in the making, it employs a proprietary molecular compression process that produces our most dense wood snare shell yet. The result is a very articulate and responsive snare sound that's perfect for studio or stage. Offered in 100% North American Hard Rock Maple and Red Oak, and available in three shell thicknesses (3/8",1/2",3/4"), Super Solid is DW snare drum technology taken to the next level. See size chart for availability.