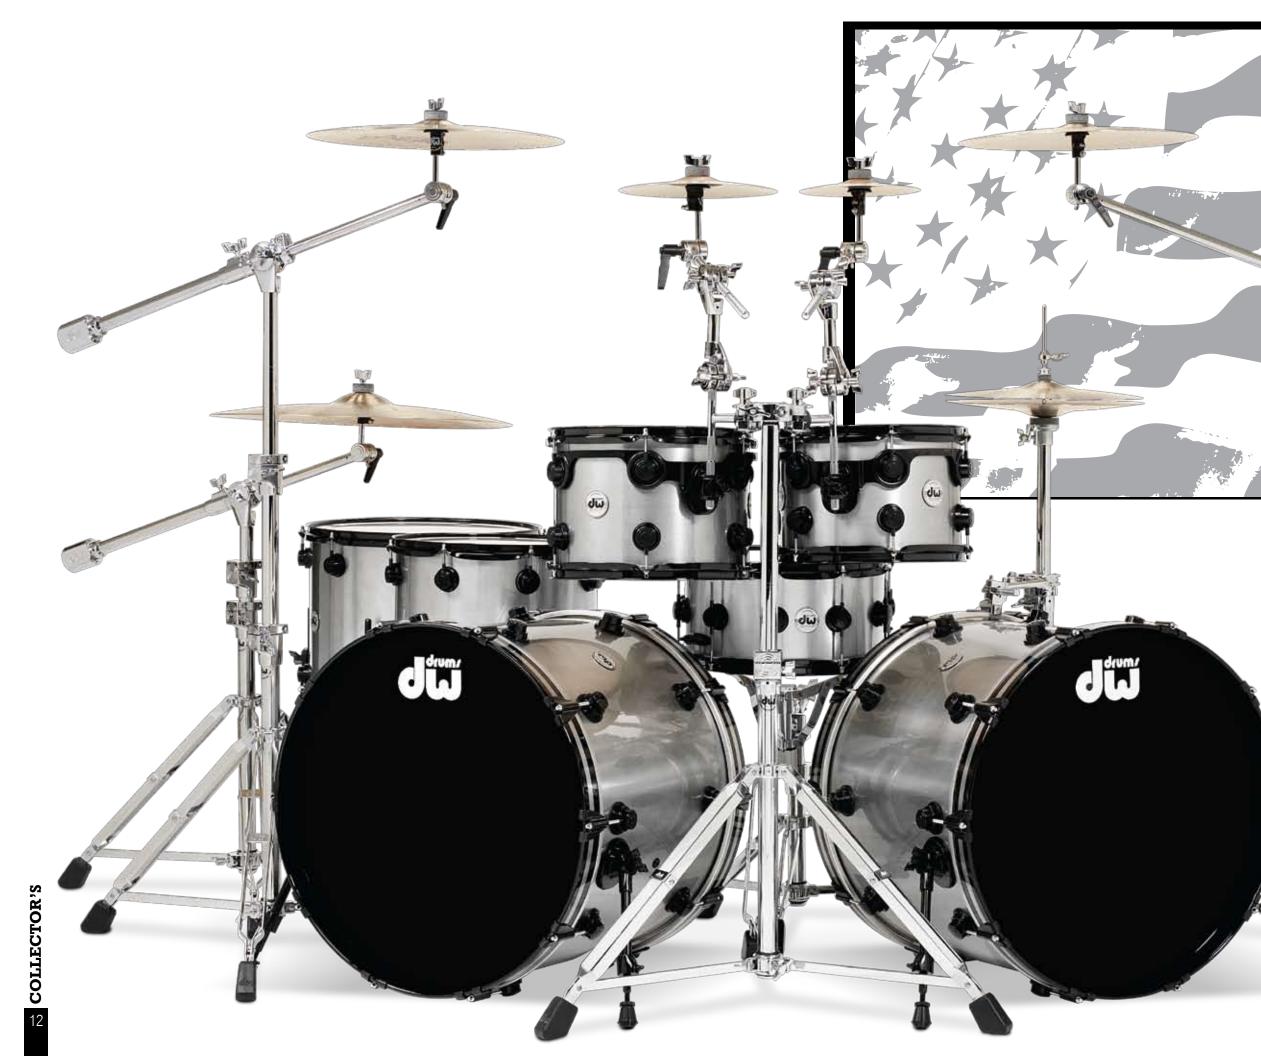

14

**Stainless Steel Lacquer Specialty** Collector's Series<sup>®</sup> Maple SSC drums with black chrome hardware. (2)18x23" bass drums, 8x12", 9x13" rack toms, 13x15", 14x18" floor toms and 7x14" snare. 9000 Series pedals and hardware.