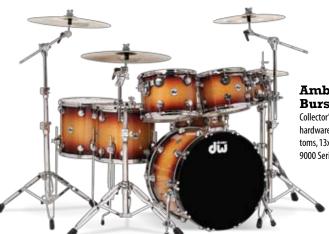

#### **Amber to Dark Tobacco Burst Lacquer Specialty**

Collector's Series® Maple SSC drums with chrome hardware. 16x22" bass drum, 8x10", 9x12"10x13" rack toms, 13x15", 14x16" floor toms and 5.5x14" snare. 9000 Series pedals and hardware.