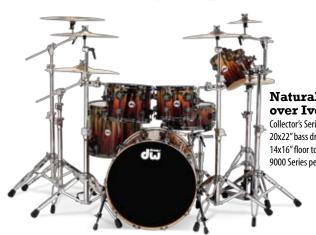

#### Natural to Deep Rich Red Fade over Ivory Ebony Exotic

Collector's Series® Maple SSC drums with black nickel hardware. 20x22″ bass drum, 6x6″, 10x6″ ratas, 8x10″, 9x12″ rack toms, 14x16" floor tom and 6x14" snare. 9000 Series pedals and hardware.