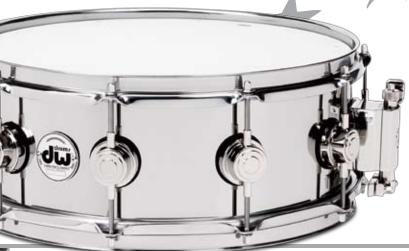

## COUNTLESS **REFINEMENTS &** DESIGN INNOVATIONS

From the Delta ball-bearing throw-off (U.S. Patent #6,573,442B1) to True-Tone<sup>®</sup> stainless steel snare wires to DW heads by Remo USA, a Collector's Series® Snare is built for sound and built to last. Add to that solid shells, multiple plied shell configurations, metal shell choices, available vintage-style tube lugs and die-cast hoops, and you have the most complete line of custom snares available today.

# THE ALL-NEW MAG SNARE STRAINER SYSTEM

A purposefully simple design, the MAG is workhorse drop throw-off with horizontal tension adjustment and smooth, easy-adjust action. It gets its name from a clever magnet that's integrated into the body of the throw-off. When the handle is in the up position, it won't release without slight tug. Combined with the innovative new 3P, three-position butt plate, it might be the most reliable and adjustable strainer systems we've ever built. Available in all five Custom Shop drum hardware finishes.