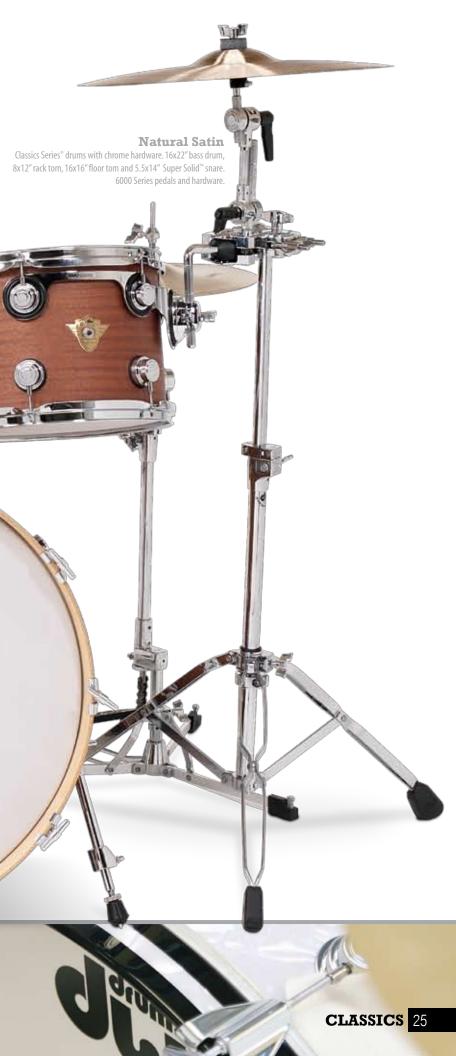

## D D 거

Classic Marine FinishPly<sup>™</sup> Classics Series<sup>®</sup> drums with chrome hardware. 16x22" bass drum, 8x12" rack tom, 16x16" floor tom and 5.5x14" Super Solid<sup>™</sup> snare. 6000 Series pedals and hardware.