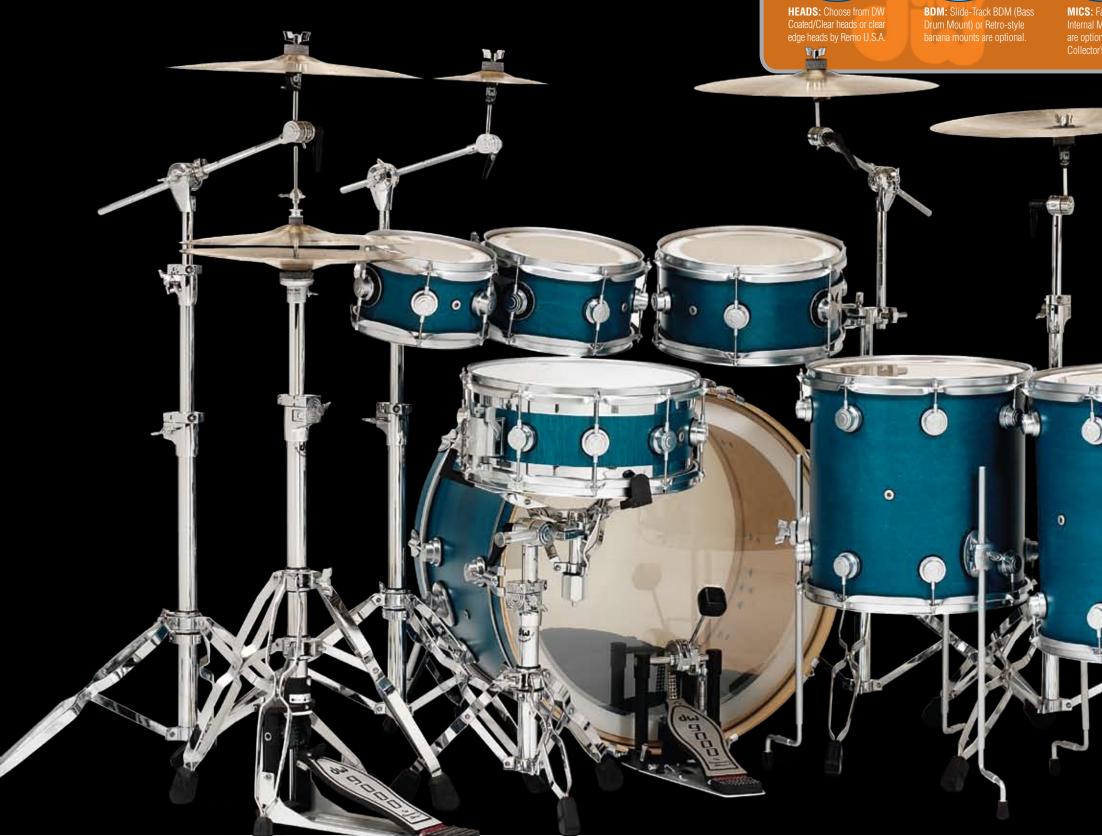

# CUSTOM SHOP KIN

e l'um/

We proudly present this gallery of Collector's Series custom kit ideas for you to get started. Of course, we offer literally thousands of custom choices to personalize your dream kit. Visit www.dwdrums.com to see many more custom drum ideas or visit your local authorized DW Drum retailer to learn about the many features and options that are available.

DRUM HARDWARE COLOR OPTIONS

60)

BLACK NICKEL

24 KARAT GOLD

THE PATENTED ROUND LUG DESIGN is DW's trademark: a distinct look that's become synonymous with that world-famous Collector's Series® sound. The lugs are available in all five drum hardware color options.