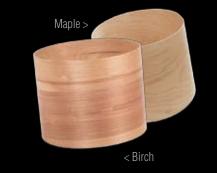

**BIRCH AND MAPLE:** Maple is known for its warmth & full-bodied tone, while Birch provides increased high-end attack & clarity.

**Red Anodized Stainless** Lacquer Specialty Collector's Series® Maple VLT drums with black nickel hardware. 18x22" bass drum, 8x10", 9x12" rack toms, 12x14", 14x16" floor toms and 6x14" snare. 9000 Series pedals and hardware.