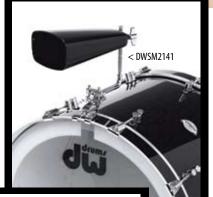

# DWSM2141X

THE FINE-TUNE FLOOR TOM LEG is a convenient and easy way to adjust the resonance of any DW floor tom with leg brackets. Simply adjust the knurled knob above the leg to have less resonance when touching the floor and more resonance when off the floor.