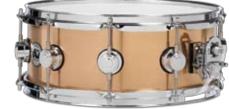

#### **Stainless Steel Snare Drum** The new Collector's Series stainless steel drum is in a class all by itself. Featuring a thin, rolled stainless shell with stainless tension rods and nickel drum hardware, the stainless steel snare drum is sensitive and warm, without the ping normally associated with metal snares. Available in a variety sizes to cover most styles of music. See size chart for availability.