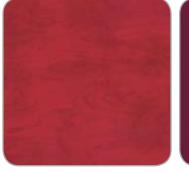

ain





Hunter Green to Black Fade

Metallic Black & Tan



Natural to Regal Blue Fade



Pearlescent Yellow

Emerald

Lavender

Natural



LACOUER SPECIA A variety of metallic, pearlescent, sparkle, burst, fade and stain lacquers that are applied as part of a multi-stage process. Painting, buffing and wet sanding are all done by hand. Flawless and surprisingly durable.



Black Mirra



**Blood Red Sparkle** 



Emerald Stain to Black Burst



Gun Metal Gray



Natural to Burnt Toast Fade



Natural to Candy Black Burst



Regal Blue to Black Burst



Snow Pearlescent White to Charcoal Fade

# **COUER CUSTOM**

A wide array of solid and translucent lacquer colors, Lacquer Custom finishes are artfully applied to enhance wood grain or provide a glossy opaque look. Classic and timeless.









Aztec Gold

Blood Red

**Burgundy Wine** 



Fire Red



Hunter Green





Magenta



Matador Red



Natural





Purple





**Black Diamond** 

Black Oyster





Blue Glass

Blue Silk Onyx

Royal Blue

6



Root Beer

Sea Green

Canary Yellow

Turquoise

Solid Black

Solid White

**FINISHPLY**<sup>™</sup> A durable laminate that's painstakingly applied to the entire surface of the shell. An overlap seam with cut-away ensures that heads seat properly. Beautiful to look at and road ready.





Tangerine

Tobacco



Black Oyster Glass



Black Velvet



Black Ice

**Burnt Orange Glass** 

# FINISHPLY<sup>TM</sup>(Continued)

DW Collector's Series<sup>®</sup> Finish Options Copyright ©2009 Drum Workshop, Inc. All Rights Reserved. The DW Logo is a registered trademark of Drum Workshop,