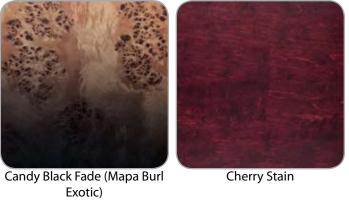

## 

Rare woods acquired from all over the globe are laminated to the outer plies of each shell. Exotics can be combined with lacquer bursts, fades and other effects to create a unique work of art. Sophisticated and one-of-a-kind.

## SATIN

A beautiful hand-rubbed furniture-like matte finish that is now spray coated with a more durable water-based sealant. Offered in a selection of solid colors. Understated and elegant.

Natural to Ebony Fade

Cherry to Black Fade

Natural to Lavender Burst

Ultra Violet

Natural to Tobacco Fade

Azure Stain

Black & Tan

Ebony Stain

Hunter Green to Black Fade