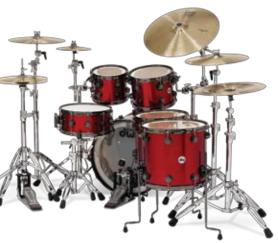

.com to see many more custom drum ideas or visit your local authorized DW Drum retailer to learn about the many features and options that are available.



DRUM HARDWARE COLOR OPTIONS



60)











BLACK NICKEL

24 KARAT GOLD

THE PATENTED ROUND LUG DESIGN is DW's trademark: a distinct look that's become synonymous with that world-famous Collector's Series® sound. The lugs are available in all five drum hardware color options.



**BIRCH AND MAPLE:** Maple is known for its warmth & full-bodied tone, while Birch provides increased high-end attack & clarity.





**Red Anodized Stainless** Lacquer Specialty Collector's Series® Maple VLT drums with black nickel hardware. 18x22" bass drum, 8x10", 9x12" rack toms, 12x14", 14x16" floor toms and 6x14" snare. 9000 Series pedals and hardware.







#### Natural to Deep Rich Red Fade over Ivory Ebony Exotic

Collector's Series® Maple SSC drums with black nickel hardware. 20x22″ bass drum, 6x6″, 10x6″ ratas, 8x10″, 9x12″ rack toms, 14x16" floor tom and 6x14" snare. 9000 Series pedals and hardware.

#### **Amber to Dark Tobacco Burst Lacquer Specialty**

Collector's Series® Maple SSC drums with chrome hardware. 16x22" bass drum, 8x10", 9x12"10x13" rack toms, 13x15", 14x16" floor toms and 5.5x14" snare. 9000 Series pedals and hardware.

AST-TOM® SIZES 7x8"Tom-Tom 8x10"Tom-Tom 9x12"Tom-Tom 10x13"Tom-Tom 11x14" Tom-Tom 12x15"Tom-Tom 13x16"Tom-Tom 14x18"Tom-Tom

#### STANDARD SIZES 8x8"Tom-Tom

9x10"Tom-Tom 10x12"Tom-Tom 11x13"Tom-Tom 12x14"Tom-Tom 13x15" Tom-Tom 14x16"Tom-Tom 16x18"Tom-Tom

#### TRADITIONAL SIZES

7x8"Tom-Tom 7x10"To