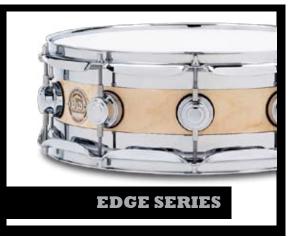

# SPECIALLY SNARE DRUMS

We're well known for some of our most innovative snare drums. Patented designs that can only be found at DW. Take the Edge snare drum for example. Its combination of metal alloy with a wood center make it both loud and articulate. The center can be ordered as a plied shell or a Super Solid , and the drum can be customized in an almost endless array of Custom Shop finishes.\* The Edge has been such a success story that we've recently added two new Edge drums, the Super Solid Edge and the Top Edge. The Super Solid Edge is an all-wood Edge available in maple, cherry and walnut. The three wood species can be mixed and matched to create the ultimate hybrid wood solid. The appropriately named Top Edge has a metal top section and an X-Shell bottom to produce enhanced bottom end with lots of articulation and volume. \*Edge rings available in chrome and gold only.