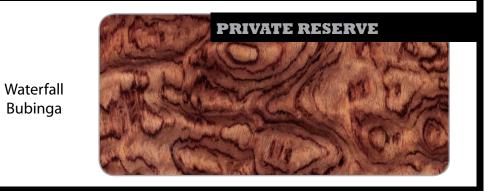

## 

Rare woods acquired from all over the globe are laminated to the outer plies of each shell. Exotics can be combined with lacquer bursts, fades and other effects to create a unique work of art. Sophisticated and one-of-a-kind.

**Tropical Olive** 

Billiards

61.6

**Curly Maple** 

Mapa Burl

**Quilted Redwood** 

Oak Cluster

Camphor Burl

Sawblade **Tribal Skulls** 

Skulls

Vertical Zebra

Olive Ash Burl

**Rainbow Wood** 

Vertical Grain Exotic Koa

Vertical Grain Exotic **Okoume Feather** 

Vertical Grain Exotic Ziricote