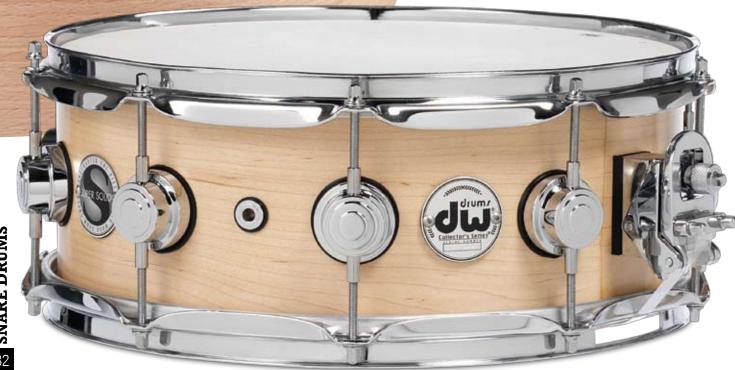

One of the newest and most notable additions to the Collector's Series Snare drum line-up is the Super Solid. Years in the making, it employs a proprietary molecular compression process that produces our most dense wood snare shell yet. The result is a very articulate and responsive snare sound that's perfect for studio or stage. Offered in 100% North American Hard Rock Maple and Red Oak, and available in three shell thicknesses (3/8",1/2",3/4"), Super Solid is DW snare drum technology taken to the next level. See size chart for availability.