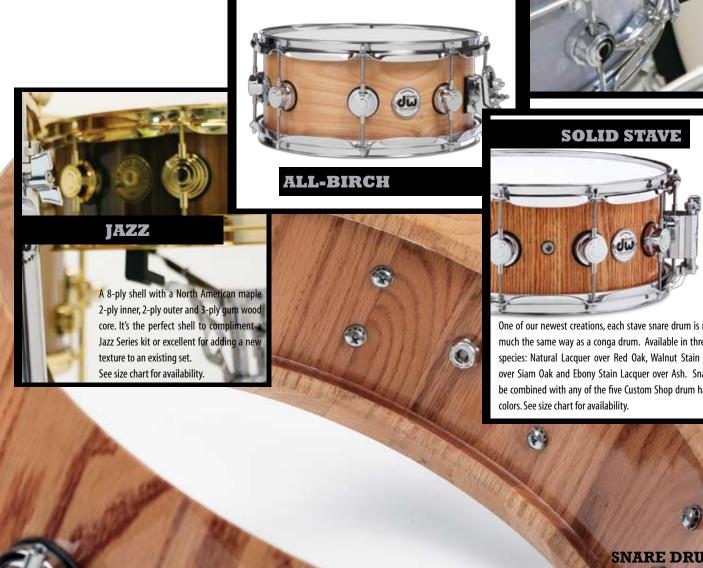

It's all about the shell. A 3-ply gum wood core, combined with North American Hard Rock Maple, gives Jazz Series drums a decidedly more mellow tone. Add to that, a rounder bearing edge and die-cast hoops, and you have a drum that mics love and engineers love even more. Whether or not you play Jazz, you'll fall in love with Jazz Series custom drums.

#### WOOD SNARES

Į

The complete line of DW wood snare drums offers something for every sonic taste. From the workhorse maple 10+6 and 6+6, to maple VLT & X, and from maple/gum Jazz, DW wood snare drums can be ordered in a wide range of diameters and depths to achieve any sound imaginable. See size chart for availability.

A mahogany/poplar shell with deep 9-ply maple reinforcement hoops, offers spongy, retro sound reminiscent of the 40's, 50's and 60's. See size chart for availability.

One of our newest creations, each stave snare drum is made in much the same way as a conga drum. Available in three wood species: Natural Lacquer over Red Oak, Walnut Stain Lacquer over Siam Oak and Ebony Stain Lacquer over Ash. Snares can be combined with any of the five Custom Shop drum hardware