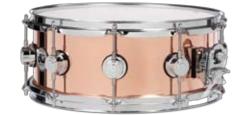

-

Every drummer should own at least one metal snare drum. The bright, contrasting metallic tone has been a studio and live performance staple for decades. Brass is one of the most popular choices, however we offer a full line selection of metals and alloys in various finish types. Mix and match them with different hoops, lugs and other options to create your custom expression.

## ARE

**KNURLED CHROME OVER STEEL** 

COPPER

**KNURLED COPPER** 