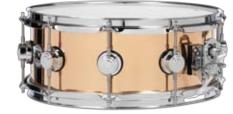

#### **Stainless Steel Snare Drum** The new Collector's Series stainless steel drum is in a class all by itself. Featuring a thin, rolled stainless shell with stainless tension rods and nickel drum hardware, the stainless steel snare drum is sensitive and warm, without the ping normally associated with metal snares. Available in a variety sizes to cover most styles of music. See size chart for availability.