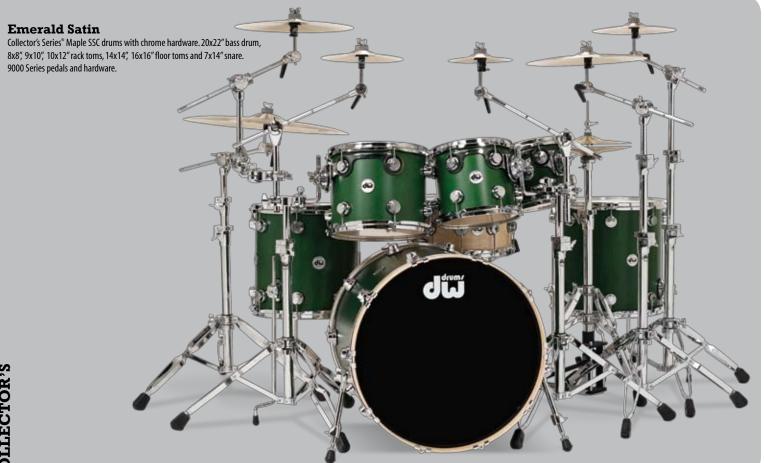

### ALTERNATE SIZES

20x20" Bass Drum 20x22" Bass Drum 20x23" Bass Drum 20x24" Bass Drum 20x26" Bass Drum 20x28" Bass Drum

**WOOFER** 8x20″ 8x22″ 8x23″ 8x74″

**Azure Satin** Collector's Series<sup>®</sup> Maple SSC drums with satin chrome hardware. 16x24" bass drum, 5x8", 5x10", 6x12" rack toms, 14x14", 16x16" floor toms and 6x14" Edge snare. 9000 Series pedals and hardware.