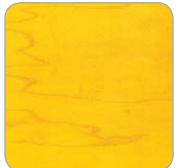

**Pearlescent Yellow Lacquer Specialty** Collector's Series° Maple drums with chrome hardware. 20x20″ bass drum, 8x12″ rack tom, 13x15″ floor tom and 6.5x13″ snare. 9000 Series pedals and hardware