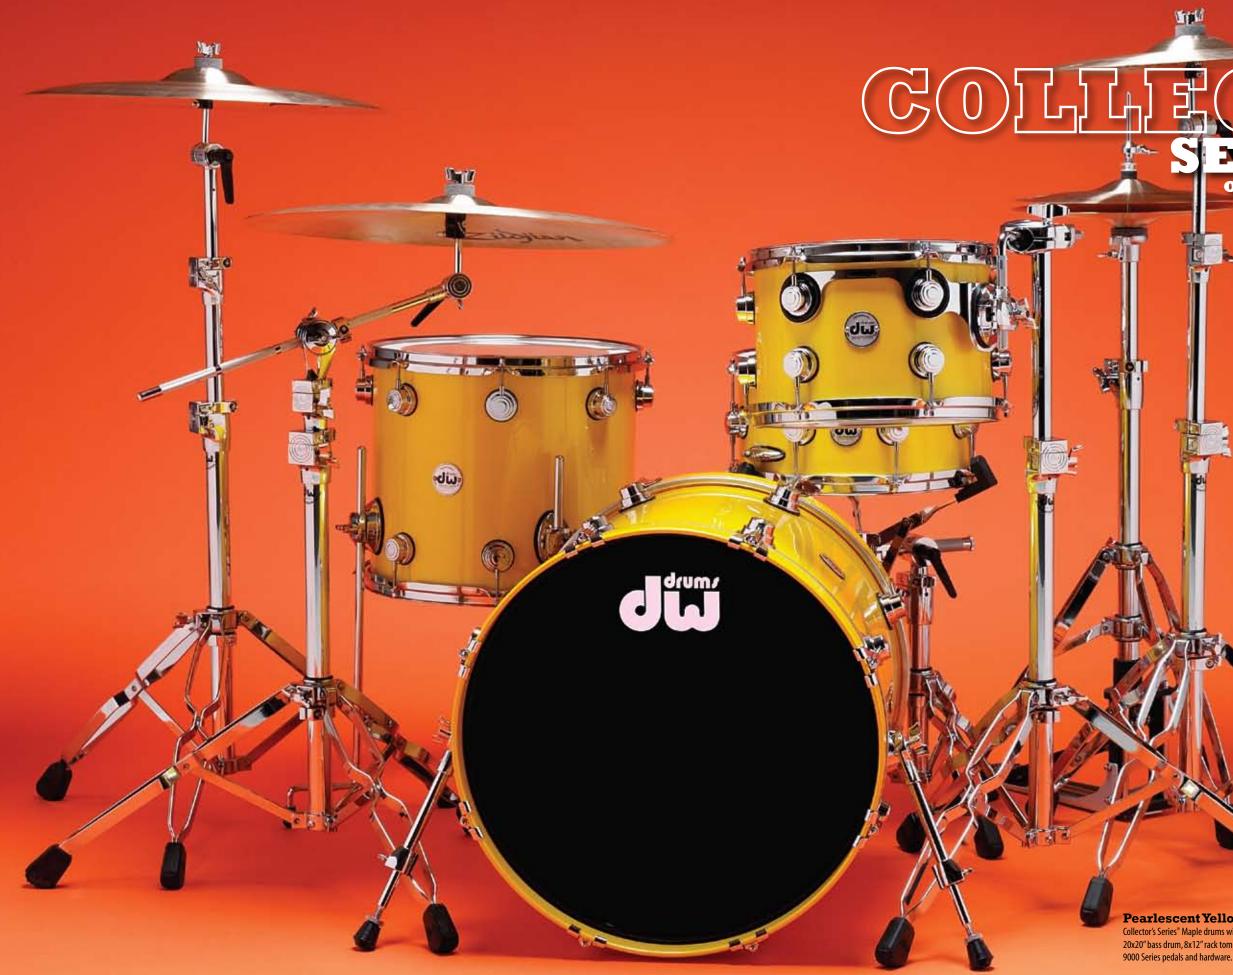

**Pearlescent Yellow Lacquer Specialty** Collector's Series° Maple drums with chrome hardware. 20x20″ bass drum, 8x12″ rack tom, 13x15″ floor tom and 6.5x13″ snare. 9000 Series pedals and hardware