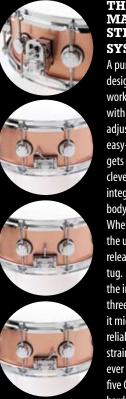

# THE ALL-NEW MAG SNARE STRAINER SYSTEM

A purposefully simple design, the MAG is workhorse drop throw-off with horizontal tension adjustment and smooth, easy-adjust action. It gets its name from a clever magnet that's integrated into the body of the throw-off. When the handle is in the up position, it won't release without slight tug. Combined with the innovative new 3P, three-position butt plate, it might be the most reliable and adjustable strainer systems we've ever built. Available in all five Custom Shop drum hardware finishes.