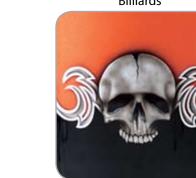

Sawblade **Tribal Skulls** 

Skulls

Vertical Zebra

Olive Ash Burl

**Rainbow Wood** 

Vertical Grain Exotic Koa

Vertical Grain Exotic **Okoume Feather** 

Vertical Grain Exotic Ziricote

Natural (Olive Ash Burl Exotic)

Purple to Black Burst

2

Hand-airbrushed by artist and painter Louie Garcia, lacquer Graphics themes and color combinations can be mixed and matched to create a customized masterpiece. Hot rod and tattoo-inspired paintjobs.