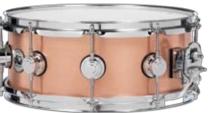

#### **Stainless Steel Snare Drum** The new Collector's Series stainless steel drum is in a class all by itself. Featuring a thin, rolled stainless shell with stainless tension rods and nickel drum hardware, the stainless steel snare drum is sensitive and warm, without the ping normally associated with metal snares. Available in a variety sizes to cover most styles of music. See size chart for availability.