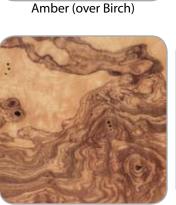

## 

Rare woods acquired from all over the globe are laminated to the outer plies of each shell. Exotics can be combined with lacquer bursts, fades and other effects to create a unique work of art. Sophisticated and one-of-a-kind.

**Tropical Olive** 

Billiards

61.6

**Curly Maple** 

Mapa Burl

**Quilted Redwood** 

Oak Cluster

Camphor Burl