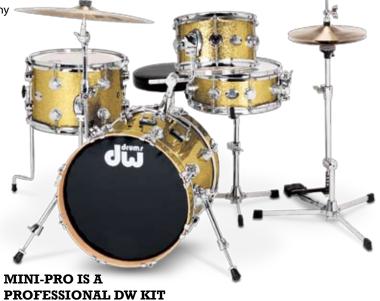

GONG DRUM', a large single-headed mountable bass drum/tom hybrid that produces a very low, staccato fundamental.

Its scaled-down all-Maple 7-ply shells come complete with miniature retrostyle 6000 Series hardware and DWCP7771 "banana" tom mount. The kit includes a 14x16" bass drum, a 6x10" rack tom, a 9x13" floor tom with legs, and a matching 5x12" wood snare. The hardware is specially designed for use with the Mini-Pro and includes hi-hat stand, snare stand and extra-low throne. Mini-Pro may be compact, but it packs big sound and performance into a small package.