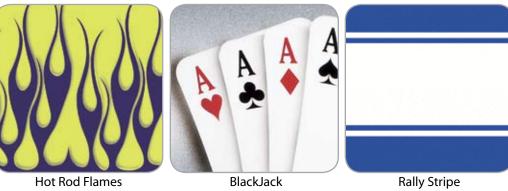

Natural (Olive Ash Burl Exotic)

Purple to Black Burst

2

Hand-airbrushed by artist and painter Louie Garcia, lacquer Graphics themes and color combinations can be mixed and matched to create a customized masterpiece. Hot rod and tattoo-inspired paintjobs.

**Tribal Bands** 

**Tribal Flames** 